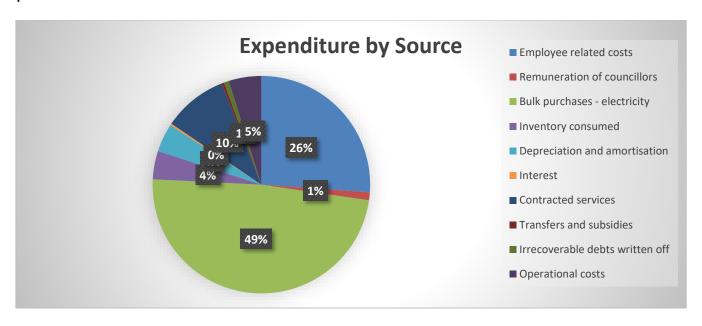

# **Operating Expenditure:**

On the expenditure side, our total operating expenditure amounts to R1 090 146 066. This includes substantial allocations for bulk purchases and employee-related costs. The staff cost is at 26% of the total operating expenditure. The Treasury norm for municipalities is a minimum of 25% and a maximum of 45%.

The total operating expenditure of R1 090 146 066 includes substantial allocations for bulk purchases and employee-related costs. The staff cost is at 26% of the total operating expenditure. The Treasury norm for municipalities is a minimum of 25% and a maximum of 45%.

# Expenditure by Type: The graph below shows how the 2024/2025 budget will be spent per expenditure type expressed as %