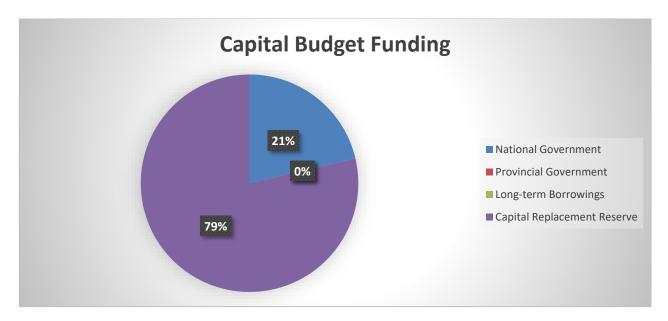

The financing of capital expenditure from own funds (CRR) totals R93 000 000. This amount represents an increase to originally planned values and is earmarked to address specific infrastructural capital investment aligned to IDP focus areas. This level is considered to be affordable over the MTREF 3-year period.

Capital investment funding from own funding represents a significant portion (79%) of the Municipality's Capital Budget in 2024/2025 and consist mainly of cash reserves and the 2023/24 surplus.

Langeberg Municipality has prepared a multi-year budget in accordance with the Municipal Budgeting and Reporting Regulations and is presented in the table below:

The graph below shows the capital expenditure for 2024/2025 per funding source expressed as a %:

**Budget Summary – Operating** 

| Description                                         | Ref | 2020/21            | 2021/22            | 2022/23            | Current Year 2023/24 |                    |                       |                      | 2024/25 Medium Term Revenue & Expenditure Framework |                           |                           |  |
|-----------------------------------------------------|-----|--------------------|--------------------|--------------------|----------------------|--------------------|-----------------------|----------------------|-----------------------------------------------------|---------------------------|---------------------------|--|
| R thousand                                          | 1   | Audited<br>Outcome | Audited<br>Outcome | Audited<br>Outcome | Original<br>Budget   | Adjusted<br>Budget | Full Year<br>Forecast | Pre-audit<br>outcome | Budget Year<br>2024/25                              | Budget Year +1<br>2025/26 | Budget Year<br>+2 2026/27 |  |
| Revenue                                             |     |                    |                    |                    |                      |                    |                       |                      |                                                     |                           |                           |  |
| Exchange Revenue                                    |     |                    |                    |                    |                      |                    |                       |                      |                                                     |                           |                           |  |
| Service charges - Electricity                       | 2   | -                  | -                  | 486 977            | 651 025              | 601 025            | 601 025               | 103 745              | 616 542                                             | 711 489                   | 821 059                   |  |
| Service charges - Water                             | 2   | -                  | -                  | 53 984             | 61 477               | 52 578             | 52 578                | 13 229               | 61 052                                              | 64 716                    | 68 598                    |  |
| Service charges - Waste Water Management            | 2   | -                  | -                  | 30 409             | 35 796               | 32 405             | 32 405                | 8 087                | 35 549                                              | 37 682                    | 39 943                    |  |
| Service charges - Waste Management                  | 2   | -                  | -                  | 28 208             | 33 378               | 31 222             | 31 222                | 7 513                | 40 415                                              | 43 648                    | 47 140                    |  |
| Sale of Goods and Rendering of Services             |     | -                  | -                  | 3 669              | 4 121                | 4 100              | 4 100                 | 61                   | 4 307                                               | 4 566                     | 4 840                     |  |
| Agency services                                     |     | -                  | -                  | 5 341              | 6 516                | 6 749              | 6 749                 | -                    | 7 129                                               | 7 556                     | 8 010                     |  |
| Interest                                            |     | -                  | -                  | -                  | -                    | -                  | -                     | -                    | -                                                   | -                         | -                         |  |
| Interest earned from Receivables                    |     | -                  | -                  | 2 070              | 2 882                | 3 758              | 3 758                 | 1 262                | 4 091                                               | 4 326                     | 4 575                     |  |
| Interest earned from Current and Non Current Assets |     | -                  | -                  | 32 192             | 22 461               | 33 849             | 33 849                | -                    | 33 690                                              | 35 711                    | 37 854                    |  |
| Dividends                                           |     | -                  | -                  | -                  | -                    | -                  | -                     | -                    | -                                                   | -                         | -                         |  |
| Rent on Land                                        |     | -                  | -                  | -                  | -                    | -                  | -                     | -                    | -                                                   | -                         | -                         |  |
| Rental from Fixed Assets                            |     | -                  | -                  | 3 769              | 2 821                | 3 866              | 3 866                 | 210                  | 3 928                                               | 4 163                     | 4 413                     |  |
| Licence and permits                                 |     | -                  | -                  | 2 201              | 860                  | 672                | 672                   | (3)                  | 692                                                 | 733                       | 777                       |  |
| Operational Revenue                                 |     | -                  | -                  | 1 944              | 2 204                | 7 849              | 7 849                 | 7                    | 7 248                                               | 7 682                     | 8 143                     |  |
| Non-Exchange Revenue                                |     |                    |                    |                    |                      |                    |                       |                      |                                                     |                           |                           |  |
| Property rates                                      | 2   | -                  | -                  | 96 662             | 93 030               | 100 673            | 100 673               | 313 073              | 100 742                                             | 106 956                   | 113 169                   |  |
| Surcharges and Taxes                                |     | -                  | -                  | -                  | -                    | -                  | -                     | -                    | -                                                   | -                         | -                         |  |
| Fines, penalties and forfeits                       |     | -                  | -                  | 11 499             | 4 797                | 1 187              | 1 187                 | 1                    | 1 313                                               | 1 392                     | 1 476                     |  |
| Licences or permits                                 |     | -                  | -                  | -                  | -                    | -                  | _                     | -                    | _                                                   | _                         | -                         |  |
| Transfer and subsidies - Operational                |     | -                  | -                  | 136 198            | 142 696              | 160 744            | 160 744               | -                    | 164 306                                             | 152 043                   | 152 937                   |  |
| Interest                                            |     | -                  | -                  | (3)                | 803                  | 1 913              | 1 913                 | -                    | 2 086                                               | 2 211                     | 2 343                     |  |
| Fuel Levy                                           |     | _                  | -                  | -                  | -                    | -                  | _                     | -                    | -                                                   | -                         | _                         |  |
| Operational Revenue                                 |     | -                  | -                  | -                  | -                    | -                  | _                     | -                    | -                                                   | -                         | _                         |  |
| Gains on disposal of Assets                         |     | -                  | -                  | 1 289              | -                    | -                  | -                     | -                    | 2 358                                               | -                         | _                         |  |
| Other Gains                                         |     | -                  | -                  | 10 193             | _                    | -                  | _                     |                      | _                                                   | -                         | _                         |  |
| Discontinued Operations                             |     | _                  | _                  | _                  | _                    | _                  | _                     |                      | _                                                   | _                         | _                         |  |