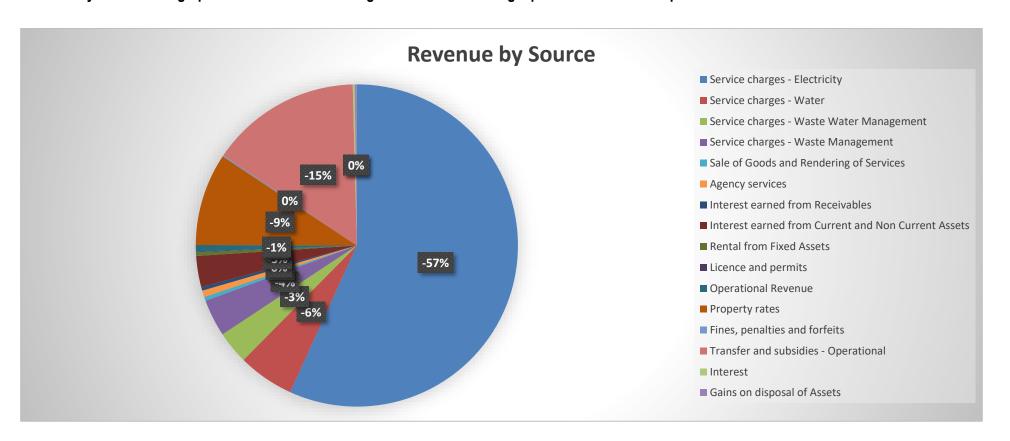

# **Revenue Composition:**

Notably, a significant portion, approximately 69,42%, of our total revenue is derived from service charges. Property rates contribute R100 741 968 to our revenue stream.

A significant portion, approximately 69,42%, of the total revenue is derived from service charges. Property rates contribute R100 741 968 to our revenue stream.

Primary Operating Budget revenue and expenditure categories reflect the following year-on-year budget value increases (estimated 2024/2025 vs. adjusted 2023/2024 budget):

#### Note

Differences between the original budget of the 2023/24 financial year, the adjusted budget and the current one are due to the mSCOA alignment.

Revenue by Source: The graph below shows the funding of the 2024/2025 budget per revenue source expressed as a %.