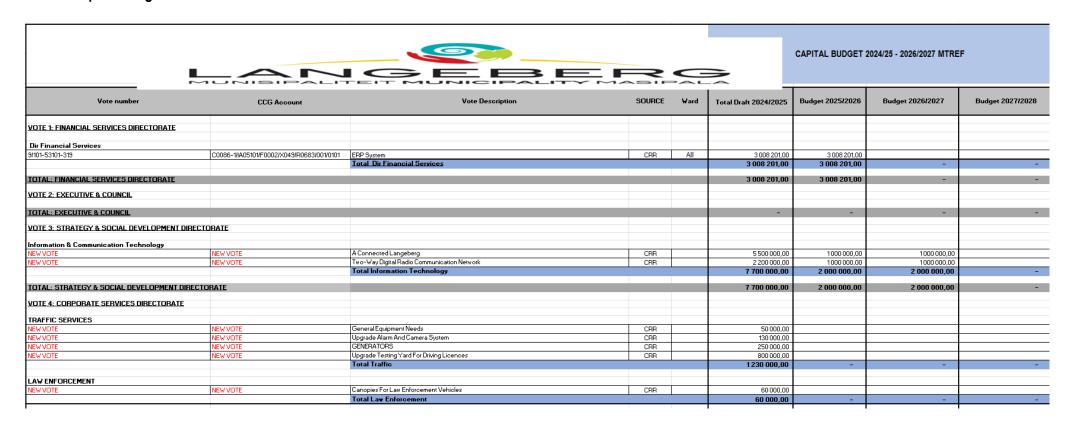

Table SA1
- 3. Debt impairment includes Impairment and Reversal of Impairment Losses
- 4. Expenditure type components previously shown under repairs and maintenance should be allocated back to the originating expenditure group/item; e.g. employee costs
- 5. Repairs & maintenance detailed in Table A9 and Table SA34c
- 6. Contributions are funds provided by external organisations to assist with infrastructure development; e.g. developer contributions (detail to be provided in Table SA1)
- 7. Equity method (Includes Joint Ventures)
- 8. All materials consumed including water consumed and materials used in operations.

#### Note

Differences between the original budget of the 2023/24 financial year, the adjusted budget and the current one are due to the mSCOA alignment

### 2. Capital Budget



|                                          |                                               |                                                                                                       |       |            | 00 000,00     |                  |               |           |
|------------------------------------------|-----------------------------------------------|-------------------------------------------------------------------------------------------------------|-------|------------|---------------|------------------|---------------|-----------|
| . н .                                    |                                               |                                                                                                       |       |            |               |