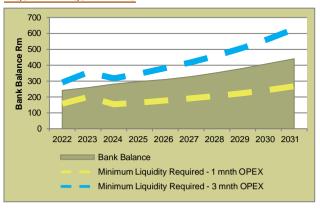

| LIST OF GRAPHS                                                   | Page |
|------------------------------------------------------------------|------|
| Graph 1: Long Term Liabilities: Interest Bearing vs non-Interest | 173  |
| Graph 2: Current Assets                                          | 173  |
| Graph 3: Current Liabilities                                     | 174  |
| Graph 4: Liquidity Ratios                                        | 174  |
| Graph 5: Gross Consumer Debtors vs Consumer Debtors              | 175  |
| Graph 6: Consumer Debtors Age Analysis                           | 175  |
| Graph 7: Total Income vs Total Expenditure                       | 176  |
| Graph 8: Analysis of Surplus                                     | 176  |
| Graph 9: Contribution per Income Source                          | 177  |
| Graph 10: Contribution per Expenditure Item                      | 177  |
| Graph 11: Cash Generated from Operations/Own Source Revenue      | 178  |
| Graph 12: Annual Capital Funding Mix                             | 178  |
| Graph 13: Cash and Investments                                   | 178  |
| Graph 14: Minimum Liquidity Required                             | 179  |
| Graph 15: Current MTREF: Analysis of Surplus                     | 181  |
| Graph 16: Current MTREF: Capital Funding Mix                     | 182  |
| Graph 17: Current MTREF: Bank Balance vs Minimum Liquidity       | 182  |
| Graph 18: Base Case Scenario: Analysis of Surplus                | 183  |
| Graph 19: Base Case Scenario: Capital Funding Mix                | 183  |
| Graph 20: Base Case Scenario: Bank Balance vs Minimum Liquidity  | 183  |
| Graph 21: Base Case Scenario: Annual Borrowing                   | 184  |
| Graph 22: Base Case Scenario: Debt Service to Total Expense      | 184  |
| Graph 23: Base Case Scenario: Gearing                            | 184  |
| Graph 24: Economic Risk Component of MRRI                        | 185  |
| Graph 25: Household Ability to Pay Risk Component of MRRI        | 185  |
| Graph 26: Real Revenue per Capita vs Real GVA per Capita         | 186  |
| Graph 27: Average Household Bill (R)                             | 186  |
| Graph 28: Revenue and Expenditure                                | 187  |
| Graph 29: Projected Real GVA and Revenues per Capital            | 187  |
| Graph 30: Analysis of Surplus                                    | 187  |
| Graph 31: Distribution of Future Funding                         | 189  |
| Graph 32: Estimate of Future Expenditure Financing               | 189  |
| Graph 33: Bank Balance vs Minimum Liquidity Requirements         | 190  |
| Graph 34: Gearing                                                | 190  |

| LIST OF GRAPHS                                                                                                   | Page |
|------------------------------------------------------------------------------------------------------------------|------|
| Graph 35: Debt Service to Total Expenditure                                                                      | 190  |
| Graph 36: GVA Growth Covid-19 Impact                                                                             | 201  |
| Graph 37: Base Case: Bank Balance vs Minimum Liquidity Requirements                                              | 202  |
| Graph 38: Covid-19 Best Case Scenario: Bank Balance vs Minimum Liquidity Requirements (before remedial measures) | 202  |
| Graph 39: Covid-19 Worst Case: Bank Balance vs Minimum Liquidity Requirements (before remedial measures)         | 202  |
| Graph 40: Covid-19 Worst Case: - Bank Balance vs Minimum Liquidity Requirements (after remedial measures         | 203  |
| Graph 41: Covid-19 Best Case Scenario: - Bank Balance Vs Minimum Liquidity Requirements +2% Collection Rate      | 205  |
| Graph 42: Covid-19 Worst Case Scenario: - Bank Balance Vs Minimum Liquidity Requirements +2% Collection Rate     | 205  |