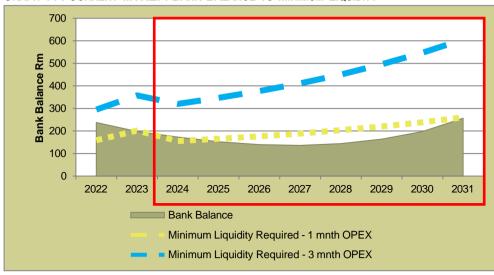

| LIST OF GRAPHS                                                   | Page |
|------------------------------------------------------------------|------|
| Graph 1: Long Term Liabilities: Interest Bearing vs non-Interest | 173  |
| Graph 2: Current Assets                                          | 173  |
| Graph 3: Current Liabilities                                     | 174  |
| Graph 4: Liquidity Ratios                                        | 174  |
| Graph 5: Gross Consumer Debtors vs Consumer Debtors              | 175  |
| Graph 6: Consumer Debtors Age Analysis                           | 175  |
| Graph 7: Total Income vs Total Expenditure                       | 176  |
| Graph 8: Analysis of Surplus                                     | 176  |
| Graph 9: Contribution per Income Source                          | 177  |
| Graph 10: Contribution per Expenditure Item                      | 177  |
| Graph 11: Cash Generated from Operations/Own Source Revenue      | 178  |
| Graph 12: Annual Capital Funding Mix                             | 178  |
| Graph 13: Cash and Investments                                   | 178  |
| Graph 14: Minimum Liquidity Required                             | 179  |
| Graph 15: Current MTREF: Analysis of Surplus                     | 181  |
| Graph 16: Current MTREF: Capital Funding Mix                     | 182  |
| Graph 17: Current MTREF: Bank Balance vs Minimum Liquidity       | 182  |
| Graph 18: Base Case Scenario: Analysis of Surplus                | 183  |
| Graph 19: Base Case Scenario: Capital Funding Mix                | 183  |
| Graph 20: Base Case Scenario: Bank Balance vs Minimum Liquidity  | 183  |
| Graph 21: Base Case Scenario: Annual Borrowing                   | 184  |
| Graph 22: Base Case Scenario: Debt Service to Total Expense      | 184  |
| Graph 23: Base Case Scenario: Gearing                            | 184  |
| Graph 24: Economic Risk Component of MRRI                        | 185  |
| Graph 25: Household Ability to Pay Risk Component of MRRI        | 185  |
| Graph 26: Real Revenue per Capita vs Real GVA per Capita         | 186  |
| Graph 27: Average Household Bill (R)                             | 186  |
| Graph 28: Revenue and Expenditure                                | 187  |
| Graph 29: Projected Real GVA and Revenues per Capital            | 187  |
| Graph 30: Analysis of Surplus                                    | 187  |
| Graph 31: Distribution of Future Funding                         | 189  |
| Graph 32: Estimate of Future Expenditure Financing               | 189  |
| Graph 33: Bank Balance vs Minimum Liquidity Requirements         | 190  |
| Graph 34: Gearing                                                | 190  |