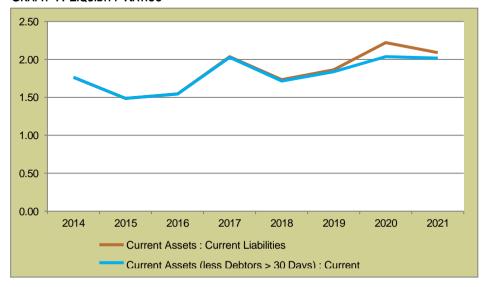

| LIST OF GRAPHS                                                   | Page |
|------------------------------------------------------------------|------|
| Graph 1: Long Term Liabilities: Interest Bearing vs non-Interest | 173  |
| Graph 2: Current Assets                                          | 173  |
| Graph 3: Current Liabilities                                     | 174  |
| Graph 4: Liquidity Ratios                                        | 174  |
| Graph 5: Gross Consumer Debtors vs Consumer Debtors              | 175  |
| Graph 6: Consumer Debtors Age Analysis                           | 175  |
| Graph 7: Total Income vs Total Expenditure                       | 176  |
| Graph 8: Analysis of Surplus                                     | 176  |
| Graph 9: Contribution per Income Source                          | 177  |
| Graph 10: Contribution per Expenditure Item                      | 177  |
| Graph 11: Cash Generated from Operations/Own Source Revenue      | 178  |
| Graph 12: Annual Capital Funding Mix                             | 178  |
| Graph 13: Cash and Investments                                   | 178  |
| Graph 14: Minimum Liquidity Required                             | 179  |
| Graph 15: Current MTREF: Analysis of Surplus                     | 181  |
| Graph 16: Current MTREF: Capital Funding Mix                     | 182  |
| Graph 17: Current MTREF: Bank Balance vs Minimum Liquidity       | 182  |
| Graph 18: Base Case Scenario: Analysis of Surplus                | 183  |
| Graph 19: Base Case Scenario: Capital Funding Mix                | 183  |
| Graph 20: Base Case Scenario: Bank Balance vs Minimum Liquidity  | 183  |
| Graph 21: Base Case Scenario: Annual Borrowing                   | 184  |
| Graph 22: Base Case Scenario: Debt Service to Total Expense      | 184  |
| Graph 23: Base Case Scenario: Gearing                            | 184  |
| Graph 24: Economic Risk Component of MRRI                        | 185  |
| Graph 25: Household Ability to Pay Risk Component of MRRI        | 185  |
| Graph 26: Real Revenue per Capita vs Real GVA per Capita         | 186  |
| Graph 27: Average Household Bill (R)                             | 186  |
| Graph 28: Revenue and Expenditure                                | 187  |
| Graph 29: Projected Real GVA and Revenues per Capital            | 187  |
| Graph 30: Analysis of Surplus                                    | 187  |
| Graph 31: Distribution of Future Funding                         | 189  |
| Graph 32: Estimate of Future Expenditure Financing               | 189  |
| Graph 33: Bank Balance vs Minimum Liquidity Requirements         | 190  |
| Graph 34: Gearing                                                | 190  |