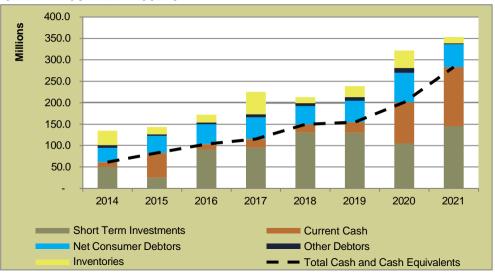

| LIST OF GRAPHS                                                   | Page |
|------------------------------------------------------------------|------|
| Graph 1: Long Term Liabilities: Interest Bearing vs non-Interest | 173  |
| Graph 2: Current Assets                                          | 173  |
| Graph 3: Current Liabilities                                     | 174  |
| Graph 4: Liquidity Ratios                                        | 174  |
| Graph 5: Gross Consumer Debtors vs Consumer Debtors              | 175  |
| Graph 6: Consumer Debtors Age Analysis                           | 175  |
| Graph 7: Total Income vs Total Expenditure                       | 176  |
| Graph 8: Analysis of Surplus                                     | 176  |
| Graph 9: Contribution per Income Source                          | 177  |
| Graph 10: Contribution per Expenditure Item                      | 177  |
| Graph 11: Cash Generated from Operations/Own Source Revenue      | 178  |
| Graph 12: Annual Capital Funding Mix                             | 178  |
| Graph 13: Cash and Investments                                   | 178  |
| Graph 14: Minimum Liquidity Required                             | 179  |
| Graph 15: Current MTREF: Analysis of Surplus                     | 181  |
| Graph 16: Current MTREF: Capital Funding Mix                     | 182  |
| Graph 17: Current MTREF: Bank Balance vs Minimum Liquidity       | 182  |
| Graph 18: Base Case Scenario: Analysis of Surplus                | 183  |
| Graph 19: Base Case Scenario: Capital Funding Mix                | 183  |
| Graph 20: Base Case Scenario: Bank Balance vs Minimum Liquidity  | 183  |
| Graph 21: Base Case Scenario: Annual Borrowing                   | 184  |
| Graph 22: Base Case Scenario: Debt Service to Total Expense      | 184  |
| Graph 23: Base Case Scenario: Gearing                            | 184  |
| Graph 24: Economic Risk Component of MRRI                        | 185  |
| Graph 25: Household Ability to Pay Risk Component of MRRI        | 185  |
| Graph 26: Real Revenue per Capita vs Real GVA per Capita         | 186  |
| Graph 27: Average Household Bill (R)                             | 186  |
| Graph 28: Revenue and Expenditure                                | 187  |
| Graph 29: Projected Real GVA and Revenues per Capital            | 187  |
| Graph 30: Analysis of Surplus                                    | 187  |
| Graph 31: Distribution of Future Funding                         | 189  |
| Graph 32: Estimate of Future Expenditure Financing               | 189  |
| Graph 33: Bank Balance vs Minimum Liquidity Requirements         | 190  |
| Graph 34: Gearing                                                | 190  |