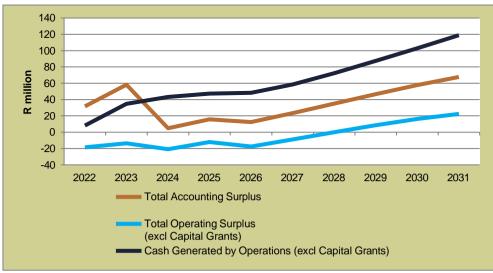

| LIST OF GRAPHS                                                   | Page |
|------------------------------------------------------------------|------|
| Graph 1: Long Term Liabilities: Interest Bearing vs non-Interest | 173  |
| Graph 2: Current Assets                                          | 173  |
| Graph 3: Current Liabilities                                     | 174  |
| Graph 4: Liquidity Ratios                                        | 174  |
| Graph 5: Gross Consumer Debtors vs Consumer Debtors              | 175  |
| Graph 6: Consumer Debtors Age Analysis                           | 175  |
| Graph 7: Total Income vs Total Expenditure                       | 176  |
| Graph 8: Analysis of Surplus                                     | 176  |
| Graph 9: Contribution per Income Source                          | 177  |
| Graph 10: Contribution per Expenditure Item                      | 177  |
| Graph 11: Cash Generated from Operations/Own Source Revenue      | 178  |
| Graph 12: Annual Capital Funding Mix                             | 178  |
| Graph 13: Cash and Investments                                   | 178  |
| Graph 14: Minimum Liquidity Required                             | 179  |
| Graph 15: Current MTREF: Analysis of Surplus                     | 181  |
| Graph 16: Current MTREF: Capital Funding Mix                     | 182  |
| Graph 17: Current MTREF: Bank Balance vs Minimum Liquidity       | 182  |
| Graph 18: Base Case Scenario: Analysis of Surplus                | 183  |
| Graph 19: Base Case Scenario: Capital Funding Mix                | 183  |
| Graph 20: Base Case Scenario: Bank Balance vs Minimum Liquidity  | 183  |
| Graph 21: Base Case Scenario: Annual Borrowing                   | 184  |
| Graph 22: Base Case Scenario: Debt Service to Total Expense      | 184  |
| Graph 23: Base Case Scenario: Gearing                            | 184  |
| Graph 24: Economic Risk Component of MRRI                        | 185  |
| Graph 25: Household Ability to Pay Risk Component of MRRI        | 185  |
| Graph 26: Real Revenue per Capita vs Real GVA per Capita         | 186  |
| Graph 27: Average Household Bill (R)                             | 186  |
| Graph 28: Revenue and Expenditure                                | 187  |
| Graph 29: Projected Real GVA and Revenues per Capital            | 187  |
| Graph 30: Analysis of Surplus                                    | 187  |
| Graph 31: Distribution of Future Funding                         | 189  |
| Graph 32: Estimate of Future Expenditure Financing               | 189  |
| Graph 33: Bank Balance vs Minimum Liquidity Requirements         | 190  |
| Graph 34: Gearing                                                | 190  |