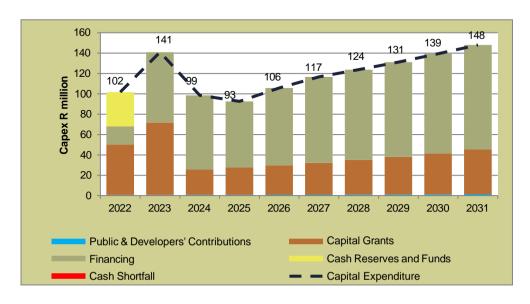

| LIST OF GRAPHS                                                   | Page |
|------------------------------------------------------------------|------|
| Graph 1: Long Term Liabilities: Interest Bearing vs non-Interest | 173  |
| Graph 2: Current Assets                                          | 173  |
| Graph 3: Current Liabilities                                     | 174  |
| Graph 4: Liquidity Ratios                                        | 174  |
| Graph 5: Gross Consumer Debtors vs Consumer Debtors              | 175  |
| Graph 6: Consumer Debtors Age Analysis                           | 175  |
| Graph 7: Total Income vs Total Expenditure                       | 176  |
| Graph 8: Analysis of Surplus                                     | 176  |
| Graph 9: Contribution per Income Source                          | 177  |
| Graph 10: Contribution per Expenditure Item                      | 177  |
| Graph 11: Cash Generated from Operations/Own Source Revenue      | 178  |
| Graph 12: Annual Capital Funding Mix                             | 178  |
| Graph 13: Cash and Investments                                   | 178  |
| Graph 14: Minimum Liquidity Required                             | 179  |
| Graph 15: Current MTREF: Analysis of Surplus                     | 181  |
| Graph 16: Current MTREF: Capital Funding Mix                     | 182  |
| Graph 17: Current MTREF: Bank Balance vs Minimum Liquidity       | 182  |
| Graph 18: Base Case Scenario: Analysis of Surplus                | 183  |
| Graph 19: Base Case Scenario: Capital Funding Mix                | 183  |
| Graph 20: Base Case Scenario: Bank Balance vs Minimum Liquidity  | 183  |
| Graph 21: Base Case Scenario: Annual Borrowing                   | 184  |
| Graph 22: Base Case Scenario: Debt Service to Total Expense      | 184  |
| Graph 23: Base Case Scenario: Gearing                            | 184  |
| Graph 24: Economic Risk Component of MRRI                        | 185  |
| Graph 25: Household Ability to Pay Risk Component of MRRI        | 185  |
| Graph 26: Real Revenue per Capita vs Real GVA per Capita         | 186  |
| Graph 27: Average Household Bill (R)                             | 186  |
| Graph 28: Revenue and Expenditure                                | 187  |
| Graph 29: Projected Real GVA and Revenues per Capital            | 187  |
| Graph 30: Analysis of Surplus                                    | 187  |
| Graph 31: Distribution of Future Funding                         | 189  |
| Graph 32: Estimate of Future Expenditure Financing               | 189  |
| Graph 33: Bank Balance vs Minimum Liquidity Requirements         | 190  |
| Graph 34: Gearing                                                | 190  |