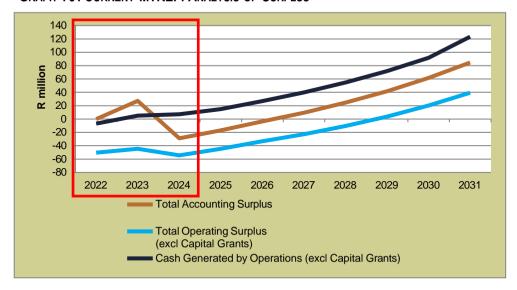

| Table 22: Analysis of Surplus                                           | 176 |
|-------------------------------------------------------------------------|-----|
| Table 23: Minimum Liquidity Requirements                                | 179 |
| Table 24: Total Expenditure: Demand vs Affordability                    | 188 |
| Table 25: 3-Year MTREF Funding Mix R'm                                  | 188 |
| Table 26: 3-Year MTREF Funding Mix R'm – Base Case                      | 188 |
| Table 27: Capital Funding Mix                                           | 188 |
| Table 28: 10-Year Outcome of Scenarios before Remedial Measures         | 201 |
| Table 29: Langeberg 10-Year Outcome of Scenario after remedial measures | 204 |