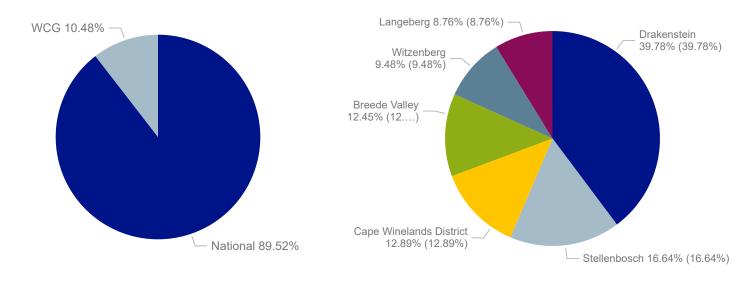

re services in Montagu**Voorsien 'n brandweertrok in Montagu
- 8. **Provide youth projects** Voorsien jeugprojekte

- Provide a sportsfield in Baden/Koo Voorsien 'n sportveld in Baden/Koo
- 2. **Build a community hall in Koo/Keisie**Bou 'n gemeenskapsaal in Koo/Keisie
- 3. **Provide a play park at Pietersfontein** Voorsien 'n speelpark te Pietersfontein
- 4. **Grade rural roads**Skraap landelike paaie
- 5. **Provide bus stops in rural areas**Voorsien bushaltes in landelike areas

### CHAPTER 7



## Cape Winelands District: Spatial distribution of allocations to municipalities over MTEF period 2023/24 - 2025/26

MTEF Total Provincial allocation budgets (%)

MTEF Total National allocation budgets (%)



2023/24 Budgeted Allocation by Source (%)

2023/24 Budgeted Allocation by Municipality



MTEF Allocation Budgets (R'000) & Number of grants

| Source   | Department                                                 | Total Number of grants | 2023/24 | 2024/25 | 2025/26 | MTEF Total ▼ |
|----------|------------------------------------------------------------|------------------------|---------|---------|---------|--------------|
| National | National Treasury                                          | 4                      | 1107857 | 1207751 | 1306620 | 3622228      |
| National | Water and Sanitation                                       | 2                      | 321310  | 600000  | 490000  | 1411310      |
| National | Cooperative Governance                                     | 2                      | 210219  | 183163  | 190787  | 584169       |
| WCG      | Department of