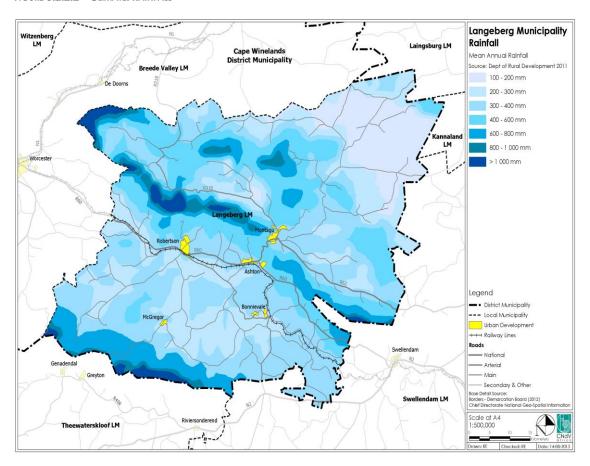

| LIST OF FIGURES                                                                                   | Page |
|---------------------------------------------------------------------------------------------------|------|
| Figure 1: Langeberg Municipal Area                                                                | 53   |
| Figure 2: Council Structure, Members and Political Alliance                                       | 57   |
| Figure 3: Political Heads of Section 80 Committees                                                | 58   |
| Figure 4: Senior Management Team                                                                  | 61   |
| Figure 3.2.1.1 Geology (ENPAT)                                                                    | 112  |
| Figure 3.2.1.3: Clay Percentage                                                                   | 113  |
| Figure 3.2.1.2: Soil Depth                                                                        | 114  |
| Figure 3.2.2.1: Average Annual Temperature and Precipitation: Robertson, 1990-2006                | 115  |
| Figure 3.2.2.1a: Climate: Temperature                                                             | 116  |
| Figure 3.2.2.2: Climate: Rainfall                                                                 | 117  |
| Figure 3.2.2.4b: Estimated Wind Speeds for South Africa                                           | 118  |
| Figure 3.2.2.3a: Average Summer and Winter Wind Speed and Direction: Robertson                    | 118  |
| Figure 3.2.2.4c: Wind and Solar Farm Siting Principles                                            | 119  |
| Figure 3.2.4.1: Topography                                                                        | 123  |
| Figure 3.2.4.2: Slope                                                                             | 124  |
| Figure 3.2.4.3: Aspect                                                                            | 125  |
| Figure 3.2.5.1: Hydrology: River Systems and Major Dams                                           | 127  |
| Figure 3.2.5.2: River Conservation Status                                                         | 128  |
| Figure 3.2.6: Biodiversity Hotspots of the Witzenberg, Breede Valley and Langeberg Municipalities | 129  |
| Figure 3.2.6.1: Vegetation: Biomes                                                                | 130  |
| Figure 3.2.6.2: Vegetation Group                                                                  | 131  |
| Figure 3.2.6.3: Vegetation Status                                                                 | 133  |
| Figure 3.2.6.4: Critical Biodiversity Areas                                                       | 135  |
| Figure 3.2.7.1: Reserves and Protected Areas                                                      | 137  |
| Figure 3.2.8.1: Land Capability                                                                   | 139  |
| Figure 3.2.8.2: Land Use                                                                          | 141  |
| Figure 3.2.9.1: Mining                                                                            | 146  |
| Figure 6: Planning Process                                                                        | 147  |
| Figure 7: Financial Model Framework                                                               | 147  |
| Figure 8: Langeberg Municipal Area                                                                | 215  |