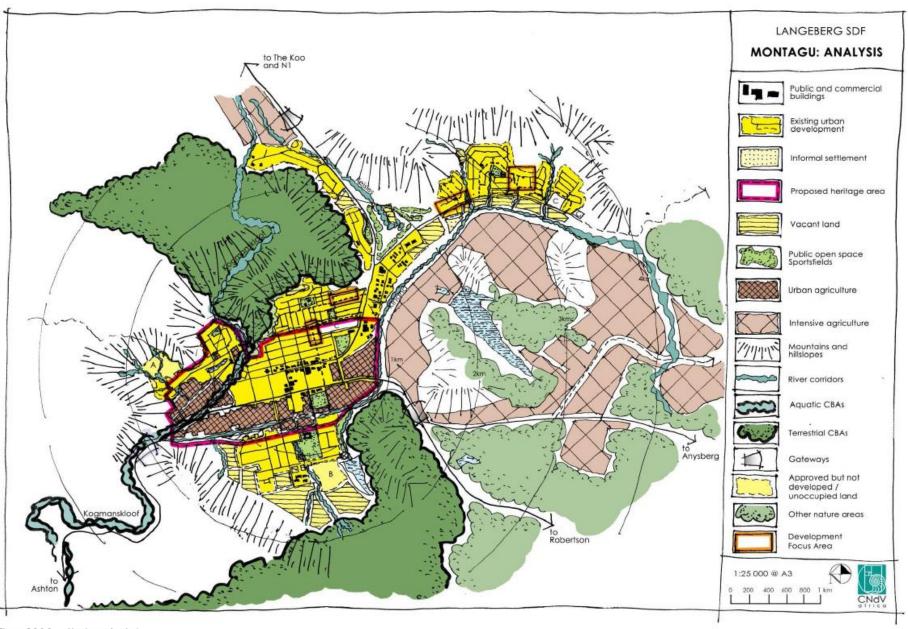

ommunity;
- Montagu has a waiting list of 1170 requiring ± 30 ha (gross 40du/ha) It is also likely to attract upmarket retirees and city migrants, especially if IT functionality is improved:
- It is fortunate in that notwithstanding its constraining topography it has significant vacant land in Ashbury and the southern part of the historic land. Care must be taken to ensure that all future development RDP, GAP and market housing is informed by a set of urban design and architectural principles. Removing large stands of gums could lead to rising aroundwater problems and should be carefully investigated; and,



Lang street: heritage buildings and historic urban agriculture



Ashbury: Ficus ave formal and informal housing towards Kingna



landscaping weaken positive urban design character



Figure 5.9.1.2 Montagu: Analysis



LANGEBERG MUNICIPALITY SDF (13.2238) FINAL SPATIAL DEVELOPMENT FRAMEWORK REPORT Page 288 December 2015

### 5.9.2 MONTAGU: SPATIAL DEVELOPMENT FRAMEWORK, see Figure 5.9.2.1

General: Montagu appears well placed to benefit from future growth in the tourism, retirement and big city markets as it is close to the Breede River Valley and its amenities in a location of outstanding natural and urban quality. The challenge will be to manage this growth without undermining the positive qualities of the settlement that create its attractions.

### 5.9.2.1 Core landscape areas

- Boulevarded network of primary streets that integrates the town from south of the Kingna river through to east Ashbury;
- Landscape Koamanskloof, Kinana and Keisies river banks as ecolog