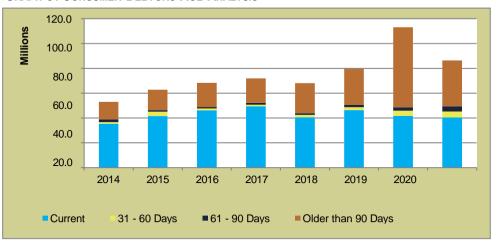

| LIST OF GRAPHS                                                   | Page |
|------------------------------------------------------------------|------|
| Graph 1: Long Term Liabilities: Interest Bearing vs non-Interest | 173  |
| Graph 2: Current Assets                                          | 173  |
| Graph 3: Current Liabilities                                     | 174  |
| Graph 4: Liquidity Ratios                                        | 174  |
| Graph 5: Gross Consumer Debtors vs Consumer Debtors              | 175  |
| Graph 6: Consumer Debtors Age Analysis                           | 175  |
| Graph 7: Total Income vs Total Expenditure                       | 176  |
| Graph 8: Analysis of Surplus                                     | 176  |
| Graph 9: Contribution per Income Source                          | 177  |
| Graph 10: Contribution per Expenditure Item                      | 177  |
| Graph 11: Cash Generated from Operations/Own Source Revenue      | 178  |
| Graph 12: Annual Capital Funding Mix                             | 178  |
| Graph 13: Cash and Investments                                   | 178  |
| Graph 14: Minimum Liquidity Required                             | 179  |
| Graph 15: Current MTREF: Analysis of Surplus                     | 181  |
| Graph 16: Current MTREF: Capital Funding Mix                     | 182  |
| Graph 17: Current MTREF: Bank Balance vs Minimum Liquidity       | 182  |
| Graph 18: Base Case Scenario: Analysis of Surplus                | 183  |
| Graph 19: Base Case Scenario: Capital Funding Mix                | 183  |
| Graph 20: Base Case Scenario: Bank Balance vs Minimum Liquidity  | 183  |
| Graph 21: Base Case Scenario: Annual Borrowing                   | 184  |
| Graph 22: Base Case Scenario: Debt Service to Total Expense      | 184  |
| Graph 23: Base Case Scenario: Gearing                            | 184  |
| Graph 24: Economic Risk Component of MRRI                        | 185  |
| Graph 25: Household Ability to Pay Risk Component of MRRI        | 185  |
| Graph 26: Real Revenue per Capita vs Real GVA per Capita         | 186  |
| Graph 27: Average Household Bill (R)                             | 186  |
| Graph 28: Revenue and Expenditure                                | 187  |
| Graph 29: Projected Real GVA and Revenues per Capital            | 187  |
| Graph 30: Analysis of Surplus                                    | 187  |
| Graph 31: Distribution of Future Funding                         | 189  |
| Graph 32: Estimate of Future Expenditure Financing               | 189  |
| Graph 33: Bank Balance vs Minimum Liquidity Requirements         | 190  |
| Graph 34: Gearing                                                | 190  |