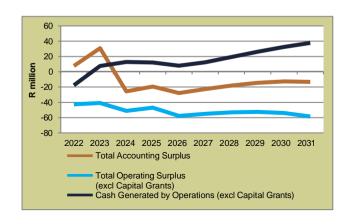

| LIST OF GRAPHS                                                   | Page |
|------------------------------------------------------------------|------|
| Graph 1: Long Term Liabilities: Interest Bearing vs non-Interest | 173  |
| Graph 2: Current Assets                                          | 173  |
| Graph 3: Current Liabilities                                     | 174  |
| Graph 4: Liquidity Ratios                                        | 174  |
| Graph 5: Gross Consumer Debtors vs Consumer Debtors              | 175  |
| Graph 6: Consumer Debtors Age Analysis                           | 175  |
| Graph 7: Total Income vs Total Expenditure                       | 176  |
| Graph 8: Analysis of Surplus                                     | 176  |
| Graph 9: Contribution per Income Source                          | 177  |
| Graph 10: Contribution per Expenditure Item                      | 177  |
| Graph 11: Cash Generated from Operations/Own Source Revenue      | 178  |
| Graph 12: Annual Capital Funding Mix                             | 178  |
| Graph 13: Cash and Investments                                   | 178  |
| Graph 14: Minimum Liquidity Required                             | 179  |
| Graph 15: Current MTREF: Analysis of Surplus                     | 181  |
| Graph 16: Current MTREF: Capital Funding Mix                     | 182  |
| Graph 17: Current MTREF: Bank Balance vs Minimum Liquidity       | 182  |
| Graph 18: Base Case Scenario: Analysis of Surplus                | 183  |
| Graph 19: Base Case Scenario: Capital Funding Mix                | 183  |
| Graph 20: Base Case Scenario: Bank Balance vs Minimum Liquidity  | 183  |
| Graph 21: Base Case Scenario: Annual Borrowing                   | 184  |
| Graph 22: Base Case Scenario: Debt Service to Total Expense      | 184  |
| Graph 23: Base Case Scenario: Gearing                            | 184  |
| Graph 24: Economic Risk Component of MRRI                        | 185  |
| Graph 25: Household Ability to Pay Risk Component of MRRI        | 185  |
| Graph 26: Real Revenue per Capita vs Real GVA per Capita         | 186  |
| Graph 27: Average Household Bill (R)                             | 186  |
| Graph 28: Revenue and Expenditure                                | 187  |
| Graph 29: Projected Real GVA and Revenues per Capital            | 187  |
| Graph 30: Analysis of Surplus                                    | 187  |
| Graph 31: Distribution of Future Funding                         | 189  |
| Graph 32: Estimate of Future Expenditure Financing               | 189  |
| Graph 33: Bank Balance vs Minimum Liquidity Requirements         | 190  |
| Graph 34: Gearing                                                | 190  |