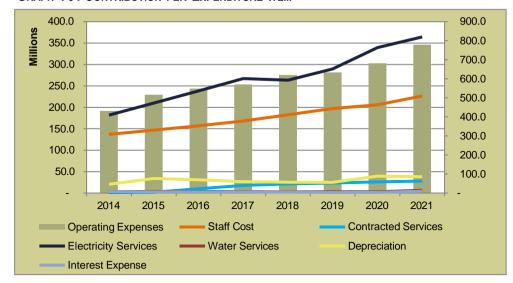

| LIST OF GRAPHS                                                   | Page |
|------------------------------------------------------------------|------|
| Graph 1: Long Term Liabilities: Interest Bearing vs non-Interest | 173  |
| Graph 2: Current Assets                                          | 173  |
| Graph 3: Current Liabilities                                     | 174  |
| Graph 4: Liquidity Ratios                                        | 174  |
| Graph 5: Gross Consumer Debtors vs Consumer Debtors              | 175  |
| Graph 6: Consumer Debtors Age Analysis                           | 175  |
| Graph 7: Total Income vs Total Expenditure                       | 176  |
| Graph 8: Analysis of Surplus                                     | 176  |
| Graph 9: Contribution per Income Source                          | 177  |
| Graph 10: Contribution per Expenditure Item                      | 177  |
| Graph 11: Cash Generated from Operations/Own Source Revenue      | 178  |
| Graph 12: Annual Capital Funding Mix                             | 178  |
| Graph 13: Cash and Investments                                   | 178  |
| Graph 14: Minimum Liquidity Required                             | 179  |
| Graph 15: Current MTREF: Analysis of Surplus                     | 181  |
| Graph 16: Current MTREF: Capital Funding Mix                     | 182  |
| Graph 17: Current MTREF: Bank Balance vs Minimum Liquidity       | 182  |
| Graph 18: Base Case Scenario: Analysis of Surplus                | 183  |
| Graph 19: Base Case Scenario: Capital Funding Mix                | 183  |
| Graph 20: Base Case Scenario: Bank Balance vs Minimum Liquidity  | 183  |
| Graph 21: Base Case Scenario: Annual Borrowing                   | 184  |
| Graph 22: Base Case Scenario: Debt Service to Total Expense      | 184  |
| Graph 23: Base Case Scenario: Gearing                            | 184  |
| Graph 24: Economic Risk Component of MRRI                        | 185  |
| Graph 25: Household Ability to Pay Risk Component of MRRI        | 185  |
| Graph 26: Real Revenue per Capita vs Real GVA per Capita         | 186  |
| Graph 27: Average Household Bill (R)                             | 186  |
| Graph 28: Revenue and Expenditure                                | 187  |
| Graph 29: Projected Real GVA and Revenues per Capital            | 187  |
| Graph 30: Analysis of Surplus                                    | 187  |
| Graph 31: Distribution of Future Funding                         | 189  |
| Graph 32: Estimate of Future Expenditure Financing               | 189  |
| Graph 33: Bank Balance vs Minimum Liquidity Requirements         | 190  |
| Graph 34: Gearing                                                | 190  |