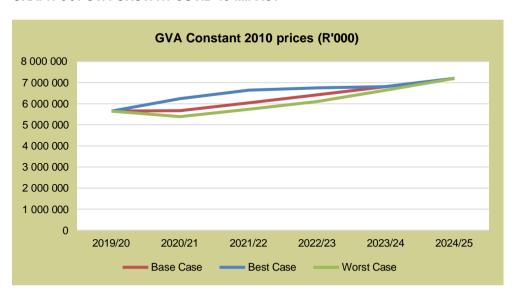

| LIST OF GRAPHS                                                                                                   | Page |
|------------------------------------------------------------------------------------------------------------------|------|
| Graph 35: Debt Service to Total Expenditure                                                                      | 190  |
| Graph 36: GVA Growth Covid-19 Impact                                                                             | 201  |
| Graph 37: Base Case: Bank Balance vs Minimum Liquidity Requirements                                              | 202  |
| Graph 38: Covid-19 Best Case Scenario: Bank Balance vs Minimum Liquidity Requirements (before remedial measures) | 202  |
| Graph 39: Covid-19 Worst Case: Bank Balance vs Minimum Liquidity Requirements (before remedial measures)         | 202  |
| Graph 40: Covid-19 Worst Case: - Bank Balance vs Minimum Liquidity Requirements (after remedial measures         | 203  |
| Graph 41: Covid-19 Best Case Scenario: - Bank Balance Vs Minimum Liquidity Requirements +2% Collection Rate      | 205  |
| Graph 42: Covid-19 Worst Case Scenario: - Bank Balance Vs Minimum Liquidity Requirements +2% Collection Rate     | 205  |