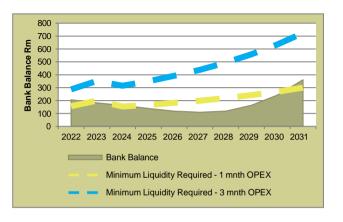

| LIST OF GRAPHS                                                                                                   | Page |
|------------------------------------------------------------------------------------------------------------------|------|
| Graph 35: Debt Service to Total Expenditure                                                                      | 190  |
| Graph 36: GVA Growth Covid-19 Impact                                                                             | 201  |
| Graph 37: Base Case: Bank Balance vs Minimum Liquidity Requirements                                              | 202  |
| Graph 38: Covid-19 Best Case Scenario: Bank Balance vs Minimum Liquidity Requirements (before remedial measures) | 202  |
| Graph 39: Covid-19 Worst Case: Bank Balance vs Minimum Liquidity Requirements (before remedial measures)         | 202  |
| Graph 40: Covid-19 Worst Case: - Bank Balance vs Minimum Liquidity Requirements (after remedial measures         | 203  |
| Graph 41: Covid-19 Best Case Scenario: - Bank Balance Vs Minimum Liquidity Requirements +2% Collection Rate      | 205  |
| Graph 42: Covid-19 Worst Case Scenario: - Bank Balance Vs Minimum Liquidity Requirements +2% Collection Rate     | 205  |