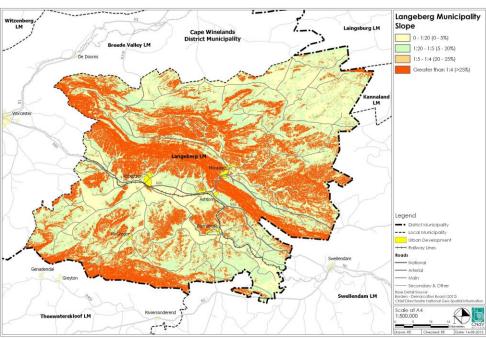

| LIST OF FIGURES                                                                                   | Page |
|---------------------------------------------------------------------------------------------------|------|
| Figure 1: Langeberg Municipal Area                                                                | 53   |
| Figure 2: Council Structure, Members and Political Alliance                                       | 57   |
| Figure 3: Political Heads of Section 80 Committees                                                | 58   |
| Figure 4: Senior Management Team                                                                  | 61   |
| Figure 3.2.1.1 Geology (ENPAT)                                                                    | 112  |
| Figure 3.2.1.3: Clay Percentage                                                                   | 113  |
| Figure 3.2.1.2: Soil Depth                                                                        | 114  |
| Figure 3.2.2.1: Average Annual Temperature and Precipitation: Robertson, 1990-2006                | 115  |
| Figure 3.2.2.1a: Climate: Temperature                                                             | 116  |
| Figure 3.2.2.2: Climate: Rainfall                                                                 | 117  |
| Figure 3.2.2.4b: Estimated Wind Speeds for South Africa                                           | 118  |
| Figure 3.2.2.3a: Average Summer and Winter Wind Speed and Direction: Robertson                    | 118  |
| Figure 3.2.2.4c: Wind and Solar Farm Siting Principles                                            | 119  |
| Figure 3.2.4.1: Topography                                                                        | 123  |
| Figure 3.2.4.2: Slope                                                                             | 124  |
| Figure 3.2.4.3: Aspect                                                                            | 125  |
| Figure 3.2.5.1: Hydrology: River Systems and Major Dams                                           | 127  |
| Figure 3.2.5.2: River Conservation Status                                                         | 128  |
| Figure 3.2.6: Biodiversity Hotspots of the Witzenberg, Breede Valley and Langeberg Municipalities | 129  |
| Figure 3.2.6.1: Vegetation: Biomes                                                                | 130  |
| Figure 3.2.6.2: Vegetation Group                                                                  | 131  |
| Figure 3.2.6.3: Vegetation Status                                                                 | 133  |
| Figure 3.2.6.4: Critical Biodiversity Areas                                                       | 135  |
| Figure 3.2.7.1: Reserves and Protected Areas                                                      | 137  |
| Figure 3.2.8.1: Land Capability                                                                   | 139  |
| Figure 3.2.8.2: Land Use                                                                          | 141  |
| Figure 3.2.9.1: Mining                                                                            | 146  |
| Figure 6: Planning Process                                                                        | 147  |
| Figure 7: Financial Model Framework                                                               | 147  |
| Figure 8: Langeberg Municipal Area                                                                | 215  |