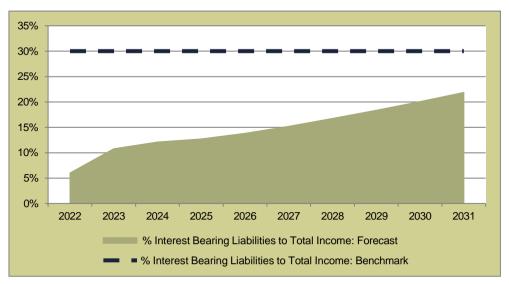

| LIST OF GRAPHS                                                   | Page |
|------------------------------------------------------------------|------|
| Graph 1: Long Term Liabilities: Interest Bearing vs non-Interest | 173  |
| Graph 2: Current Assets                                          | 173  |
| Graph 3: Current Liabilities                                     | 174  |
| Graph 4: Liquidity Ratios                                        | 174  |
| Graph 5: Gross Consumer Debtors vs Consumer Debtors              | 175  |
| Graph 6: Consumer Debtors Age Analysis                           | 175  |
| Graph 7: Total Income vs Total Expenditure                       | 176  |
| Graph 8: Analysis of Surplus                                     | 176  |
| Graph 9: Contribution per Income Source                          | 177  |
| Graph 10: Contribution per Expenditure Item                      | 177  |
| Graph 11: Cash Generated from Operations/Own Source Revenue      | 178  |
| Graph 12: Annual Capital Funding Mix                             | 178  |
| Graph 13: Cash and Investments                                   | 178  |
| Graph 14: Minimum Liquidity Required                             | 179  |
| Graph 15: Current MTREF: Analysis of Surplus                     | 181  |
| Graph 16: Current MTREF: Capital Funding Mix                     | 182  |
| Graph 17: Current MTREF: Bank Balance vs Minimum Liquidity       | 182  |
| Graph 18: Base Case Scenario: Analysis of Surplus                | 183  |
| Graph 19: Base Case Scenario: Capital Funding Mix                | 183  |
| Graph 20: Base Case Scenario: Bank Balance vs Minimum Liquidity  | 183  |
| Graph 21: Base Case Scenario: Annual Borrowing                   | 184  |
| Graph 22: Base Case Scenario: Debt Service to Total Expense      | 184  |
| Graph 23: Base Case Scenario: Gearing                            | 184  |
| Graph 24: Economic Risk Component of MRRI                        | 185  |
| Graph 25: Household Ability to Pay Risk Component of MRRI        | 185  |
| Graph 26: Real Revenue per Capita vs Real GVA per Capita         | 186  |
| Graph 27: Average Household Bill (R)                             | 186  |
| Graph 28: Revenue and Expenditure                                | 187  |
| Graph 29: Projected Real GVA and Revenues per Capital            | 187  |
| Graph 30: Analysis of Surplus                                    | 187  |
| Graph 31: Distribution of Future Funding                         | 189  |
| Graph 32: Estimate of Future Expenditure Financing               | 189  |
| Graph 33: Bank Balance vs Minimum Liquidity Requirements         | 190  |
| Graph 34: Gearing                                                | 190  |