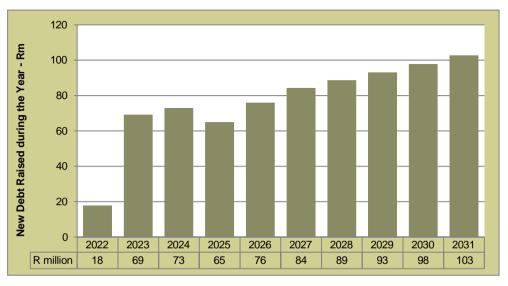

| LIST OF GRAPHS                                                   | Page |
|------------------------------------------------------------------|------|
| Graph 1: Long Term Liabilities: Interest Bearing vs non-Interest | 173  |
| Graph 2: Current Assets                                          | 173  |
| Graph 3: Current Liabilities                                     | 174  |
| Graph 4: Liquidity Ratios                                        | 174  |
| Graph 5: Gross Consumer Debtors vs Consumer Debtors              | 175  |
| Graph 6: Consumer Debtors Age Analysis                           | 175  |
| Graph 7: Total Income vs Total Expenditure                       | 176  |
| Graph 8: Analysis of Surplus                                     | 176  |
| Graph 9: Contribution per Income Source                          | 177  |
| Graph 10: Contribution per Expenditure Item                      | 177  |
| Graph 11: Cash Generated from Operations/Own Source Revenue      | 178  |
| Graph 12: Annual Capital Funding Mix                             | 178  |
| Graph 13: Cash and Investments                                   | 178  |
| Graph 14: Minimum Liquidity Required                             | 179  |
| Graph 15: Current MTREF: Analysis of Surplus                     | 181  |
| Graph 16: Current MTREF: Capital Funding Mix                     | 182  |
| Graph 17: Current MTREF: Bank Balance vs Minimum Liquidity       | 182  |
| Graph 18: Base Case Scenario: Analysis of Surplus                | 183  |
| Graph 19: Base Case Scenario: Capital Funding Mix                | 183  |
| Graph 20: Base Case Scenario: Bank Balance vs Minimum Liquidity  | 183  |
| Graph 21: Base Case Scenario: Annual Borrowing                   | 184  |
| Graph 22: Base Case Scenario: Debt Service to Total Expense      | 184  |
| Graph 23: Base Case Scenario: Gearing                            | 184  |
| Graph 24: Economic Risk Component of MRRI                        | 185  |
| Graph 25: Household Ability to Pay Risk Component of MRRI        | 185  |
| Graph 26: Real Revenue per Capita vs Real GVA per Capita         | 186  |
| Graph 27: Average Household Bill (R)                             | 186  |
| Graph 28: Revenue and Expenditure                                | 187  |
| Graph 29: Projected Real GVA and Revenues per Capital            | 187  |
| Graph 30: Analysis of Surplus                                    | 187  |
| Graph 31: Distribution of Future Funding                         | 189  |
| Graph 32: Estimate of Future Expenditure Financing               | 189  |
| Graph 33: Bank Balance vs Minimum Liquidity Requirements         | 190  |
| Graph 34: Gearing                                                | 190  |