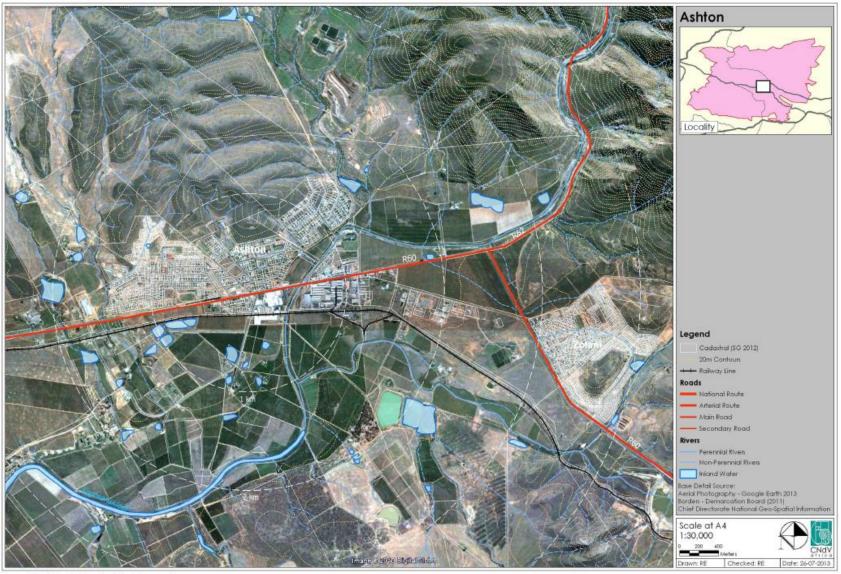

is pressure from retailers to move their operations to Lang street, presumably to capture greater levels of passing trade due to the through tourist traffic. There is a danger that such a move could undermine the current tourist and heritage quality of this route, especially considering the nature of the current signage, parking and landscaping of the larger supermarket operations;



Kingna river crossing at Eyssen street: Photo suggests POS potential but serious need for river rehabilitation



South Kerk street: Dense stands of gum trees on vacant land



Graaf street: part of proposed heritage area: Layout and building typologies could serve as informants for new development schemes



Figure 5.9.2.1 Montagu: Spatial Development Framework

# 5.10 ASHTON (population: <u>+</u> 13 000)



Figure 5.10.1.1 Ashton Aerial photograph

### 5.10.1 SPATIAL ANALYSIS, see Figure 5.10.1.2

### General:

### Sub-regional location

- Ashton is strategically located on the R60 route along which all traffic travelling between the N1 and the N2 has to pass;
- Between Ashton and Zolani this route intersects with the R62 to Montagu and the tourism route; and,
- All of this regional traffic has to pass through the town.

### Layout pattern

- The town is very spread out with eastern most extensions in Zolani and western most extensions in Kogmanskloof, over 7kms apart;
- It is relatively young having only really developed in the 1940s when the canning factories were established and the original layout
- Ashton north is laid out on a curvilinear arid and has a significant number of plots sti