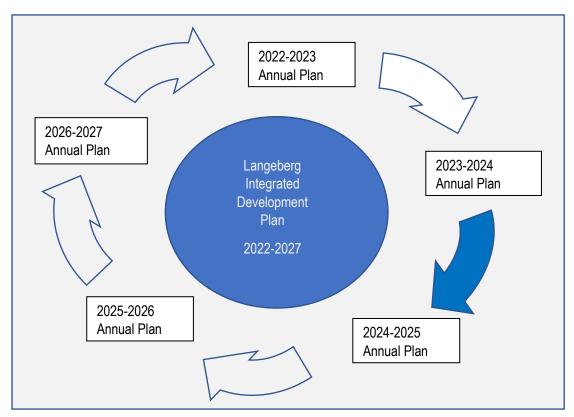

#### Five-year cycle and annual revisions

This IDP must be adopted by the council and remains in force for a period of five years. It is drafted and reviewed annually in consultation with the local community as well as interested organs of state and other role players.

The IDP will be reviewed annually to reflect the impact of successes and corrective measures taken to address challenges, changing internal and external circumstances, impacts on priority issues, outcomes, and outputs. The annual review will inform the municipality's financial and institutional planning and most importantly, the drafting of the annual budget.