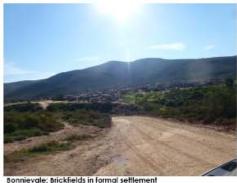

i-industry;
- In Happy Valley there are a number of vacant properties suitable for small scale infill schemes probably preferably in the GAP (FLISP) market. These could be developed by farmers whose staff want freehold tenure;
- Brickfields informal settlement appears to be inconveniently located in an area with little economic resource other than the brickfields for some residents. Others appear to work in town as shop assistants, farm and builders labourers or domestic workers, Living costs are likely to be low as residents will not pay rates; and,
- However, the location appears to suit residents' needs. Using better located land for their housing will require taking land out of agricultural production.



Bonneivale: Main Road with view of church



Bonneivale: view over Happy Valley





Figure 5.11.1.2 Bonnievale: Analysis



LANGEBERG MUNICIPALITY SDF (13.2238) FINAL SPATIAL DEVELOPMENT FRAMEWORK REPORT Page 303 December 2015

### 5.11.2 BONNIEVALE: SPATIAL DEVELOPMENT FRAMEWORK, see Figure 5.11.2.1

General: Bonnievale represents a significant spatial planning challenge due to its extremely fragmented layout interspersed with high quality intensive agriculture, much of it with expensive irrigation infrastructure. This resource has the ability to contribute to economic growth and employment creation for the long term if well managed and protected. Furthermore, some of this fragmentation is not due so much to apartheid but because residents seek to located themselves close to their source of livelihood, for example, the Brickfields and Parmalat communities. Therefore,