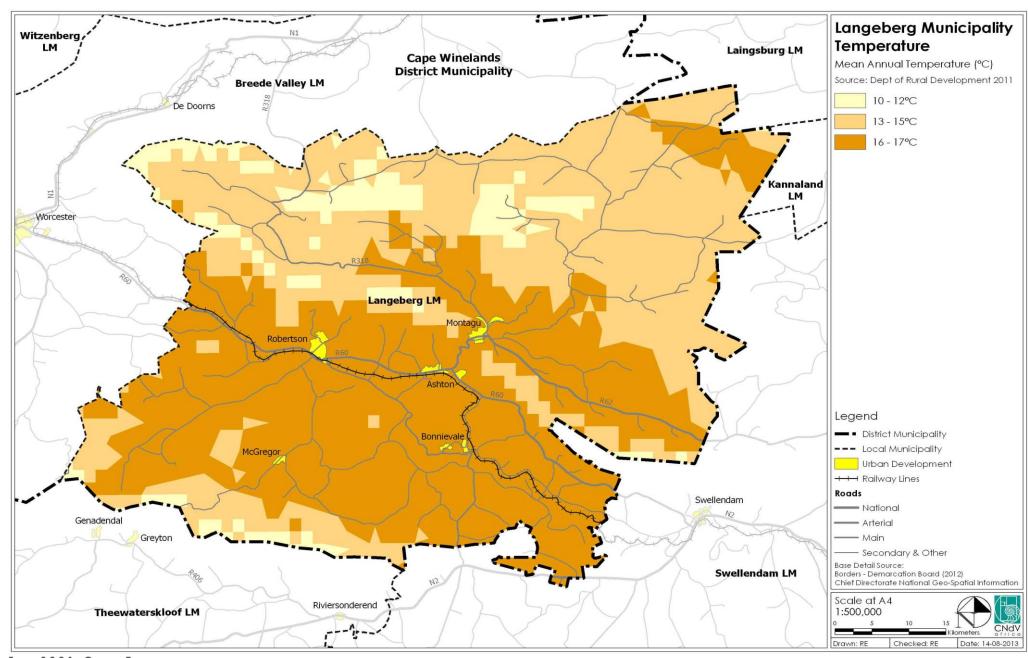

| LIST OF FIGURES                                                                                   | Page |
|---------------------------------------------------------------------------------------------------|------|
| Figure 1: Langeberg Municipal Area                                                                | 53   |
| Figure 2: Council Structure, Members and Political Alliance                                       | 57   |
| Figure 3: Political Heads of Section 80 Committees                                                | 58   |
| Figure 4: Senior Management Team                                                                  | 61   |
| Figure 3.2.1.1 Geology (ENPAT)                                                                    | 112  |
| Figure 3.2.1.3: Clay Percentage                                                                   | 113  |
| Figure 3.2.1.2: Soil Depth                                                                        | 114  |
| Figure 3.2.2.1: Average Annual Temperature and Precipitation: Robertson, 1990-2006                | 115  |
| Figure 3.2.2.1a: Climate: Temperature                                                             | 116  |
| Figure 3.2.2.2: Climate: Rainfall                                                                 | 117  |
| Figure 3.2.2.4b: Estimated Wind Speeds for South Africa                                           | 118  |
| Figure 3.2.2.3a: Average Summer and Winter Wind Speed and Direction: Robertson                    | 118  |
| Figure 3.2.2.4c: Wind and Solar Farm Siting Principles                                            | 119  |
| Figure 3.2.4.1: Topography                                                                        | 123  |
| Figure 3.2.4.2: Slope                                                                             | 124  |
| Figure 3.2.4.3: Aspect                                                                            | 125  |
| Figure 3.2.5.1: Hydrology: River Systems and Major Dams                                           | 127  |
| Figure 3.2.5.2: River Conservation Status                                                         | 128  |
| Figure 3.2.6: Biodiversity Hotspots of the Witzenberg, Breede Valley and Langeberg Municipalities | 129  |
| Figure 3.2.6.1: Vegetation: Biomes                                                                | 130  |
| Figure 3.2.6.2: Vegetation Group                                                                  | 131  |
| Figure 3.2.6.3: Vegetation Status                                                                 | 133  |
| Figure 3.2.6.4: Critical Biodiversity Areas                                                       | 135  |
| Figure 3.2.7.1: Reserves and Protected Areas                                                      | 137  |
| Figure 3.2.8.1: Land Capability                                                                   | 139  |
| Figure 3.2.8.2: Land Use                                                                          | 141  |
| Figure 3.2.9.1: Mining                                                                            | 146  |
| Figure 6: Planning Process                                                                        | 147  |
| Figure 7: Financial Model Framework                                                               | 147  |
| Figure 8: Langeberg Municipal Area                                                                | 215  |