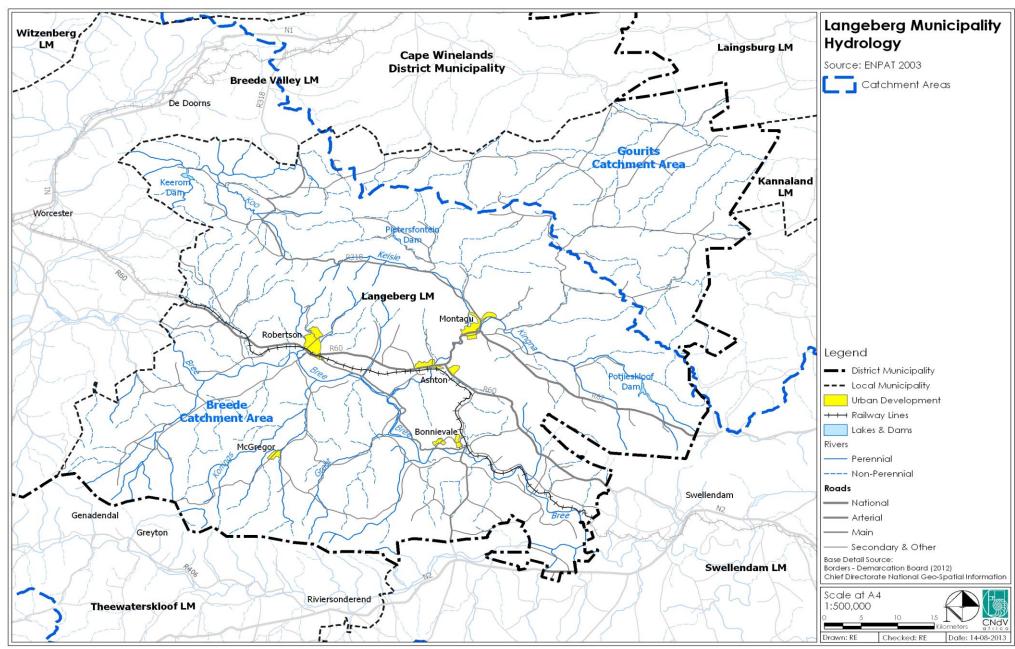

| LIST OF FIGURES                                                                                   | Page |
|---------------------------------------------------------------------------------------------------|------|
| Figure 1: Langeberg Municipal Area                                                                | 53   |
| Figure 2: Council Structure, Members and Political Alliance                                       | 57   |
| Figure 3: Political Heads of Section 80 Committees                                                | 58   |
| Figure 4: Senior Management Team                                                                  | 61   |
| Figure 3.2.1.1 Geology (ENPAT)                                                                    | 112  |
| Figure 3.2.1.3: Clay Percentage                                                                   | 113  |
| Figure 3.2.1.2: Soil Depth                                                                        | 114  |
| Figure 3.2.2.1: Average Annual Temperature and Precipitation: Robertson, 1990-2006                | 115  |
| Figure 3.2.2.1a: Climate: Temperature                                                             | 116  |
| Figure 3.2.2.2: Climate: Rainfall                                                                 | 117  |
| Figure 3.2.2.4b: Estimated Wind Speeds for South Africa                                           | 118  |
| Figure 3.2.2.3a: Average Summer and Winter Wind Speed and Direction: Robertson                    | 118  |
| Figure 3.2.2.4c: Wind and Solar Farm Siting Principles                                            | 119  |
| Figure 3.2.4.1: Topography                                                                        | 123  |
| Figure 3.2.4.2: Slope                                                                             | 124  |
| Figure 3.2.4.3: Aspect                                                                            | 125  |
| Figure 3.2.5.1: Hydrology: River Systems and Major Dams                                           | 127  |
| Figure 3.2.5.2: River Conservation Status                                                         | 128  |
| Figure 3.2.6: Biodiversity Hotspots of the Witzenberg, Breede Valley and Langeberg Municipalities | 129  |
| Figure 3.2.6.1: Vegetation: Biomes                                                                | 130  |
| Figure 3.2.6.2: Vegetation Group                                                                  | 131  |
| Figure 3.2.6.3: Vegetation Status                                                                 | 133  |
| Figure 3.2.6.4: Critical Biodiversity Areas                                                       | 135  |
| Figure 3.2.7.1: Reserves and Protected Areas                                                      | 137  |
| Figure 3.2.8.1: Land Capability                                                                   | 139  |
| Figure 3.2.8.2: Land Use                                                                          | 141  |
| Figure 3.2.9.1: Mining                                                                            | 146  |
| Figure 6: Planning Process                                                                        | 147  |
| Figure 7: Financial Model Framework                                                               | 147  |
| Figure 8: Langeberg Municipal Area                                                                | 215  |