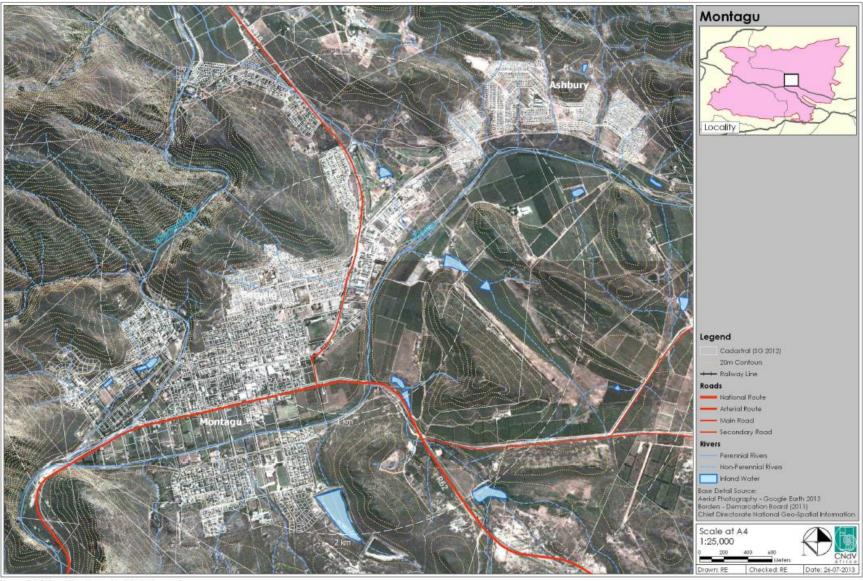

is area are guided by an overall urban design precinct plan covering architecture, landscaping, public facilities, road geometric design and signage; and,
- Stormwater management should be undertaken for NDA 16 as the site currently performs a stormwater retention function.



Robertson North: upper reach of Willem Nels River requiring upgrading as ecological corridor and user friendly public open



Reitz street: Examples of buildings with heritage character



Section of rail line elevated to enable linkages from Naubela (right) across to Cactus Garden site (left)





Figure 5.8.2.1 Robertson: Spatial Development Framework

CNdV africa (Pty) Ltd

LANGEBERG MUNICIPALITY SDF (13.2238) FINAL SPATIAL DEVELOPMENT FRAMEWORK REPORT Page 282 December 2015

# 5.9 MONTAGU (population: ± 15 100)



Figure 5.9.1.1 Montagu: Aerial photograph



CNdV

LANGEBERG MUNICIPALITY SDF (13.2238) FINAL SPATIAL DEVELOPMENT FRAMEWORK REPORT December 2015

#### SPATIAL ANALYSIS, see Figure 5.9.1.2 5.9.1

## Sub-regional location

- Few towns in South Africa have such a dramatic location, The Breede River Valley entrance through the Koamanskloof agrae passes under a spectacular "hole-in-the-wall" blasted by Andrew Geddes Bains in 1854; and,
- This location is the confluence of both river, Koamanskloof, Keisies and Kingna river, and road systems; the R318 from the N1 national route passing through the Koo valley and the R62, passing through the Keisies river en route to Barrydale and the remainder of this well-known tourist route terminating in Uniondale some 400kms to the east.

### Layout pattern