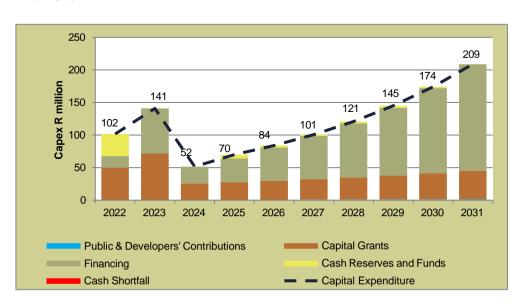

| LIST OF GRAPHS                                                   | Page |
|------------------------------------------------------------------|------|
| Graph 1: Long Term Liabilities: Interest Bearing vs non-Interest | 173  |
| Graph 2: Current Assets                                          | 173  |
| Graph 3: Current Liabilities                                     | 174  |
| Graph 4: Liquidity Ratios                                        | 174  |
| Graph 5: Gross Consumer Debtors vs Consumer Debtors              | 175  |
| Graph 6: Consumer Debtors Age Analysis                           | 175  |
| Graph 7: Total Income vs Total Expenditure                       | 176  |
| Graph 8: Analysis of Surplus                                     | 176  |
| Graph 9: Contribution per Income Source                          | 177  |
| Graph 10: Contribution per Expenditure Item                      | 177  |
| Graph 11: Cash Generated from Operations/Own Source Revenue      | 178  |
| Graph 12: Annual Capital Funding Mix                             | 178  |
| Graph 13: Cash and Investments                                   | 178  |
| Graph 14: Minimum Liquidity Required                             | 179  |
| Graph 15: Current MTREF: Analysis of Surplus                     | 181  |
| Graph 16: Current MTREF: Capital Funding Mix                     | 182  |
| Graph 17: Current MTREF: Bank Balance vs Minimum Liquidity       | 182  |
| Graph 18: Base Case Scenario: Analysis of Surplus                | 183  |
| Graph 19: Base Case Scenario: Capital Funding Mix                | 183  |
| Graph 20: Base Case Scenario: Bank Balance vs Minimum Liquidity  | 183  |
| Graph 21: Base Case Scenario: Annual Borrowing                   | 184  |
| Graph 22: Base Case Scenario: Debt Service to Total Expense      | 184  |
| Graph 23: Base Case Scenario: Gearing                            | 184  |
| Graph 24: Economic Risk Component of MRRI                        | 185  |
| Graph 25: Household Ability to Pay Risk Component of MRRI        | 185  |
| Graph 26: Real Revenue per Capita vs Real GVA per Capita         | 186  |
| Graph 27: Average Household Bill (R)                             | 186  |
| Graph 28: Revenue and Expenditure                                | 187  |
| Graph 29: Projected Real GVA and Revenues per Capital            | 187  |
| Graph 30: Analysis of Surplus                                    | 187  |
| Graph 31: Distribution of Future Funding                         | 189  |
| Graph 32: Estimate of Future Expenditure Financing               | 189  |
| Graph 33: Bank Balance vs Minimum Liquidity Requirements         | 190  |
| Graph 34: Gearing                                                | 190  |