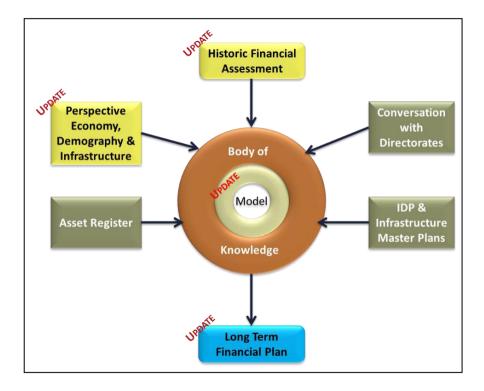

| LIST OF FIGURES                                                                                   | Page |
|---------------------------------------------------------------------------------------------------|------|
| Figure 1: Langeberg Municipal Area                                                                | 53   |
| Figure 2: Council Structure, Members and Political Alliance                                       | 57   |
| Figure 3: Political Heads of Section 80 Committees                                                | 58   |
| Figure 4: Senior Management Team                                                                  | 61   |
| Figure 3.2.1.1 Geology (ENPAT)                                                                    | 112  |
| Figure 3.2.1.3: Clay Percentage                                                                   | 113  |
| Figure 3.2.1.2: Soil Depth                                                                        | 114  |
| Figure 3.2.2.1: Average Annual Temperature and Precipitation: Robertson, 1990-2006                | 115  |
| Figure 3.2.2.1a: Climate: Temperature                                                             | 116  |
| Figure 3.2.2.2: Climate: Rainfall                                                                 | 117  |
| Figure 3.2.2.4b: Estimated Wind Speeds for South Africa                                           | 118  |
| Figure 3.2.2.3a: Average Summer and Winter Wind Speed and Direction: Robertson                    | 118  |
| Figure 3.2.2.4c: Wind and Solar Farm Siting Principles                                            | 119  |
| Figure 3.2.4.1: Topography                                                                        | 123  |
| Figure 3.2.4.2: Slope                                                                             | 124  |
| Figure 3.2.4.3: Aspect                                                                            | 125  |
| Figure 3.2.5.1: Hydrology: River Systems and Major Dams                                           | 127  |
| Figure 3.2.5.2: River Conservation Status                                                         | 128  |
| Figure 3.2.6: Biodiversity Hotspots of the Witzenberg, Breede Valley and Langeberg Municipalities | 129  |
| Figure 3.2.6.1: Vegetation: Biomes                                                                | 130  |
| Figure 3.2.6.2: Vegetation Group                                                                  | 131  |
| Figure 3.2.6.3: Vegetation Status                                                                 | 133  |
| Figure 3.2.6.4: Critical Biodiversity Areas                                                       | 135  |
| Figure 3.2.7.1: Reserves and Protected Areas                                                      | 137  |
| Figure 3.2.8.1: Land Capability                                                                   | 139  |
| Figure 3.2.8.2: Land Use                                                                          | 141  |
| Figure 3.2.9.1: Mining                                                                            | 146  |
| Figure 6: Planning Process                                                                        | 147  |
| Figure 7: Financial Model Framework                                                               | 147  |
| Figure 8: Langeberg Municipal Area                                                                | 215  |