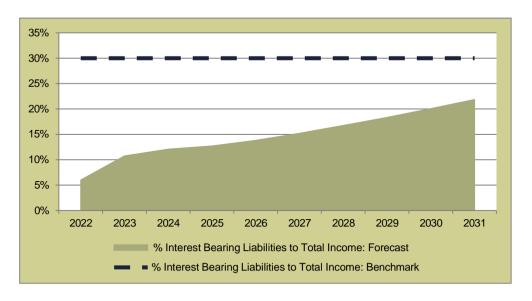

| LIST OF GRAPHS                                                   | Page |
|------------------------------------------------------------------|------|
| Graph 1: Long Term Liabilities: Interest Bearing vs non-Interest | 173  |
| Graph 2: Current Assets                                          | 173  |
| Graph 3: Current Liabilities                                     | 174  |
| Graph 4: Liquidity Ratios                                        | 174  |
| Graph 5: Gross Consumer Debtors vs Consumer Debtors              | 175  |
| Graph 6: Consumer Debtors Age Analysis                           | 175  |
| Graph 7: Total Income vs Total Expenditure                       | 176  |
| Graph 8: Analysis of Surplus                                     | 176  |
| Graph 9: Contribution per Income Source                          | 177  |
| Graph 10: Contribution per Expenditure Item                      | 177  |
| Graph 11: Cash Generated from Operations/Own Source Revenue      | 178  |
| Graph 12: Annual Capital Funding Mix                             | 178  |
| Graph 13: Cash and Investments                                   | 178  |
| Graph 14: Minimum Liquidity Required                             | 179  |
| Graph 15: Current MTREF: Analysis of Surplus                     | 181  |
| Graph 16: Current MTREF: Capital Funding Mix                     | 182  |
| Graph 17: Current MTREF: Bank Balance vs Minimum Liquidity       | 182  |
| Graph 18: Base Case Scenario: Analysis of Surplus                | 183  |
| Graph 19: Base Case Scenario: Capital Funding Mix                | 183  |
| Graph 20: Base Case Scenario: Bank Balance vs Minimum Liquidity  | 183  |
| Graph 21: Base Case Scenario: Annual Borrowing                   | 184  |
| Graph 22: Base Case Scenario: Debt Service to Total Expense      | 184  |
| Graph 23: Base Case Scenario: Gearing                            | 184  |
| Graph 24: Economic Risk Component of MRRI                        | 185  |
| Graph 25: Household Ability to Pay Risk Component of MRRI        | 185  |
| Graph 26: Real Revenue per Capita vs Real GVA per Capita         | 186  |
| Graph 27: Average Household Bill (R)                             | 186  |
| Graph 28: Revenue and Expenditure                                | 187  |
| Graph 29: Projected Real GVA and Revenues per Capital            | 187  |
| Graph 30: Analysis of Surplus                                    | 187  |
| Graph 31: Distribution of Future Funding                         | 189  |
| Graph 32: Estimate of Future Expenditure Financing               | 189  |
| Graph 33: Bank Balance vs Minimum Liquidity Requirements         | 190  |
| Graph 34: Gearing                                                | 190  |