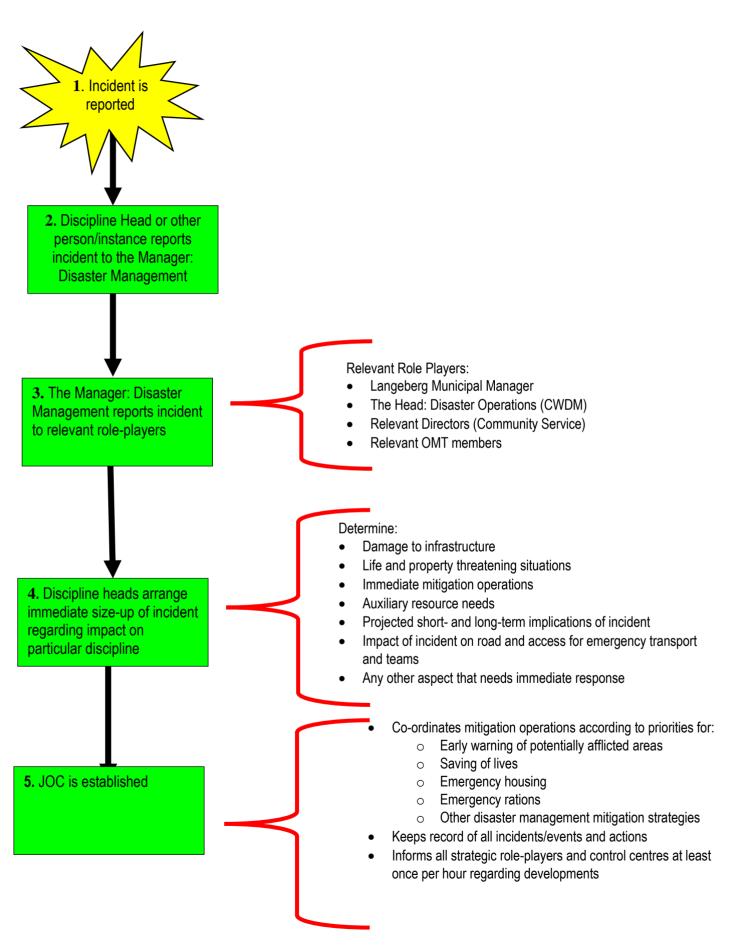

| LIST OF DIAGRAMS                                         | Page |
|----------------------------------------------------------|------|
| Diagram 1: The 5-Year (2022-2027) Planning Cycle         | 3    |
| Diagram 2: Review Phases of the 2022-2027 Planning Cycle | 4    |
| Diagram 3: Disaster Risk Reduction Process               | 108  |