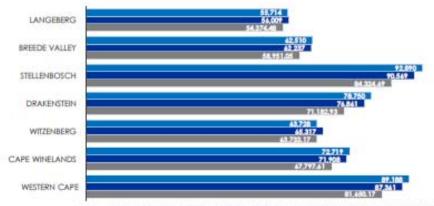

s (123.2) and second highest number of teenage pregnancies (15.3 per cent) in the CWD, however no maternal deaths were recorded in 2021/22. The number of teenage pregnancies increased marginally between 2020/21 and 2021/22 (16.1 per cent), however the termination of pregnancy rate (0.4 per cent) remained unchanged across this period.

#### **Emergency medical services**

The provision of more operational ambulances can provide greater coverage of emergency medical services. The Langeberg municipal area had a total of 9 ambulances servicing the region, which translates to 0.8 ambulances per 10 000 people in 2021. This number only refers to Provincial ambulances and excludes all private service providers and remained unchanged between 2020/21 and 2021/22.

# **POVERTY**



# GDP per capita



10.000.00 20,000.00 30.000.00 40,000.00 50.000.00 40,000.00 70.000.00 80,000.00 90,000.00 100,000.00 0.00

■2015 ■2018 ×2021







## **3.3.6 POVERTY**

# **GDPR Per Capita**

An increase in GDPR per capita, i.e., GDPR per person, is experienced only if the economic growth rate exceeds the population growth rate. At R67 798 in 2021, Cape Winelands District's real GDPR per capita is below that of the Western Cape's figure of R81 650 for the same period. However, Langeberg has displayed the lowest per capita income figures across the District (R54 374 in 2021).

This figure has stagnated somewhat when assessing the trend since 2015 (R55 714) and shows no immediate signs of abating. Of more of a concern is the stagnant Economic growth for the same period as well as the forecasted Economic