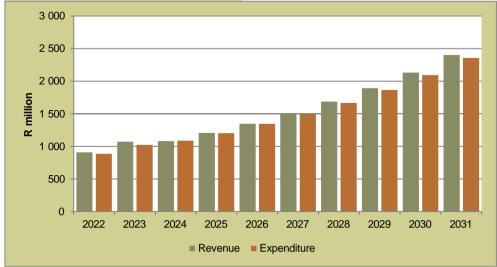

| LIST OF GRAPHS                                                   | Page |
|------------------------------------------------------------------|------|
| Graph 1: Long Term Liabilities: Interest Bearing vs non-Interest | 173  |
| Graph 2: Current Assets                                          | 173  |
| Graph 3: Current Liabilities                                     | 174  |
| Graph 4: Liquidity Ratios                                        | 174  |
| Graph 5: Gross Consumer Debtors vs Consumer Debtors              | 175  |
| Graph 6: Consumer Debtors Age Analysis                           | 175  |
| Graph 7: Total Income vs Total Expenditure                       | 176  |
| Graph 8: Analysis of Surplus                                     | 176  |
| Graph 9: Contribution per Income Source                          | 177  |
| Graph 10: Contribution per Expenditure Item                      | 177  |
| Graph 11: Cash Generated from Operations/Own Source Revenue      | 178  |
| Graph 12: Annual Capital Funding Mix                             | 178  |
| Graph 13: Cash and Investments                                   | 178  |
| Graph 14: Minimum Liquidity Required                             | 179  |
| Graph 15: Current MTREF: Analysis of Surplus                     | 181  |
| Graph 16: Current MTREF: Capital Funding Mix                     | 182  |
| Graph 17: Current MTREF: Bank Balance vs Minimum Liquidity       | 182  |
| Graph 18: Base Case Scenario: Analysis of Surplus                | 183  |
| Graph 19: Base Case Scenario: Capital Funding Mix                | 183  |
| Graph 20: Base Case Scenario: Bank Balance vs Minimum Liquidity  | 183  |
| Graph 21: Base Case Scenario: Annual Borrowing                   | 184  |
| Graph 22: Base Case Scenario: Debt Service to Total Expense      | 184  |
| Graph 23: Base Case Scenario: Gearing                            | 184  |
| Graph 24: Economic Risk Component of MRRI                        | 185  |
| Graph 25: Household Ability to Pay Risk Component of MRRI        | 185  |
| Graph 26: Real Revenue per Capita vs Real GVA per Capita         | 186  |
| Graph 27: Average Household Bill (R)                             | 186  |
| Graph 28: Revenue and Expenditure                                | 187  |
| Graph 29: Projected Real GVA and Revenues per Capital            | 187  |
| Graph 30: Analysis of Surplus                                    | 187  |
| Graph 31: Distribution of Future Funding                         | 189  |
| Graph 32: Estimate of Future Expenditure Financing               | 189  |
| Graph 33: Bank Balance vs Minimum Liquidity Requirements         | 190  |
| Graph 34: Gearing                                                | 190  |