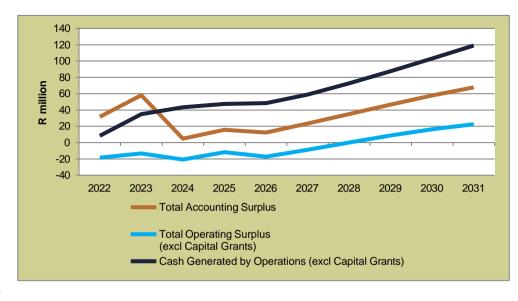

forecast to increase and meet the liquidity levels (including three month's working capital) by FYE2027. The additional liquidity will enable the municipality to service its debts and build up its Capital Replacement Reserve (CRR) which will lead to further investment in its CAPEX programme, within an optimal funding mix.

The results indicate the importance of the municipality managing its operational expenditure. Should a R 10 million decrease in expenditure not be achievable, revenue should be increased to achieve this improvement in profitability. The affordability of Langeberg LM municipality bill and the increased pressure on households to pay should, however, be considered.

## SCENARIO 1: MTREF PROFITABILITY ADJUSTMENT

BASE CASE INCREASE MTREF PROFITABILITY BY R10 MILLION









#### SCENARIO 2: SENSITIVITY ANALYSIS ON THE COLLECTION RATE

#### 1. REDUCTION OF THE COLLECTION RATE BY 2 PERCENTAGE POINTS

Should the economic growth remain sluggish and the income base of the municipality continues to erode and pressure on households' ability to pay the municipal bill continue to increase, one can reasonably expect a decline in the collection rate. To assess the impact that such adverse conditions will have on the finances of the municipality, the model was adjusted by assuming the collection rate will reduce to 94% from FY2022 onwards rather than the 96% modelled in the base case. All other input variables and assumptions remain constant.

The results indicate a significant decrease in the cash balance to a position where the municipality will not be able to meet t