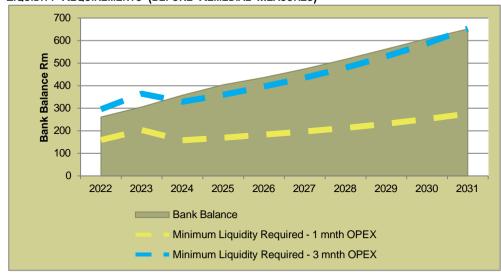

| LIST OF GRAPHS                                                                                                   | Page |
|------------------------------------------------------------------------------------------------------------------|------|
| Graph 35: Debt Service to Total Expenditure                                                                      | 190  |
| Graph 36: GVA Growth Covid-19 Impact                                                                             | 201  |
| Graph 37: Base Case: Bank Balance vs Minimum Liquidity Requirements                                              | 202  |
| Graph 38: Covid-19 Best Case Scenario: Bank Balance vs Minimum Liquidity Requirements (before remedial measures) | 202  |
| Graph 39: Covid-19 Worst Case: Bank Balance vs Minimum Liquidity Requirements (before remedial measures)         | 202  |
| Graph 40: Covid-19 Worst Case: - Bank Balance vs Minimum Liquidity Requirements (after remedial measures         | 203  |
| Graph 41: Covid-19 Best Case Scenario: - Bank Balance Vs Minimum Liquidity Requirements +2% Collection Rate      | 205  |
| Graph 42: Covid-19 Worst Case Scenario: - Bank Balance Vs Minimum Liquidity Requirements +2% Collection Rate     | 205  |