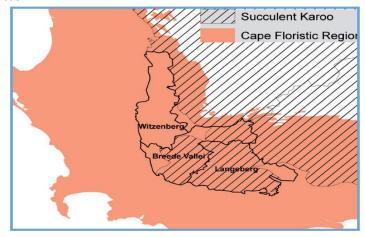

| LIST OF FIGURES                                                                                   | Page |
|---------------------------------------------------------------------------------------------------|------|
| Figure 1: Langeberg Municipal Area                                                                | 53   |
| Figure 2: Council Structure, Members and Political Alliance                                       | 57   |
| Figure 3: Political Heads of Section 80 Committees                                                | 58   |
| Figure 4: Senior Management Team                                                                  | 61   |
| Figure 3.2.1.1 Geology (ENPAT)                                                                    | 112  |
| Figure 3.2.1.3: Clay Percentage                                                                   | 113  |
| Figure 3.2.1.2: Soil Depth                                                                        | 114  |
| Figure 3.2.2.1: Average Annual Temperature and Precipitation: Robertson, 1990-2006                | 115  |
| Figure 3.2.2.1a: Climate: Temperature                                                             | 116  |
| Figure 3.2.2.2: Climate: Rainfall                                                                 | 117  |
| Figure 3.2.2.4b: Estimated Wind Speeds for South Africa                                           | 118  |
| Figure 3.2.2.3a: Average Summer and Winter Wind Speed and Direction: Robertson                    | 118  |
| Figure 3.2.2.4c: Wind and Solar Farm Siting Principles                                            | 119  |
| Figure 3.2.4.1: Topography                                                                        | 123  |
| Figure 3.2.4.2: Slope                                                                             | 124  |
| Figure 3.2.4.3: Aspect                                                                            | 125  |
| Figure 3.2.5.1: Hydrology: River Systems and Major Dams                                           | 127  |
| Figure 3.2.5.2: River Conservation Status                                                         | 128  |
| Figure 3.2.6: Biodiversity Hotspots of the Witzenberg, Breede Valley and Langeberg Municipalities | 129  |
| Figure 3.2.6.1: Vegetation: Biomes                                                                | 130  |
| Figure 3.2.6.2: Vegetation Group                                                                  | 131  |
| Figure 3.2.6.3: Vegetation Status                                                                 | 133  |
| Figure 3.2.6.4: Critical Biodiversity Areas                                                       | 135  |
| Figure 3.2.7.1: Reserves and Protected Areas                                                      | 137  |
| Figure 3.2.8.1: Land Capability                                                                   | 139  |
| Figure 3.2.8.2: Land Use                                                                          | 141  |
| Figure 3.2.9.1: Mining                                                                            | 146  |
| Figure 6: Planning Process                                                                        | 147  |
| Figure 7: Financial Model Framework                                                               | 147  |
| Figure 8: Langeberg Municipal Area                                                                | 215  |