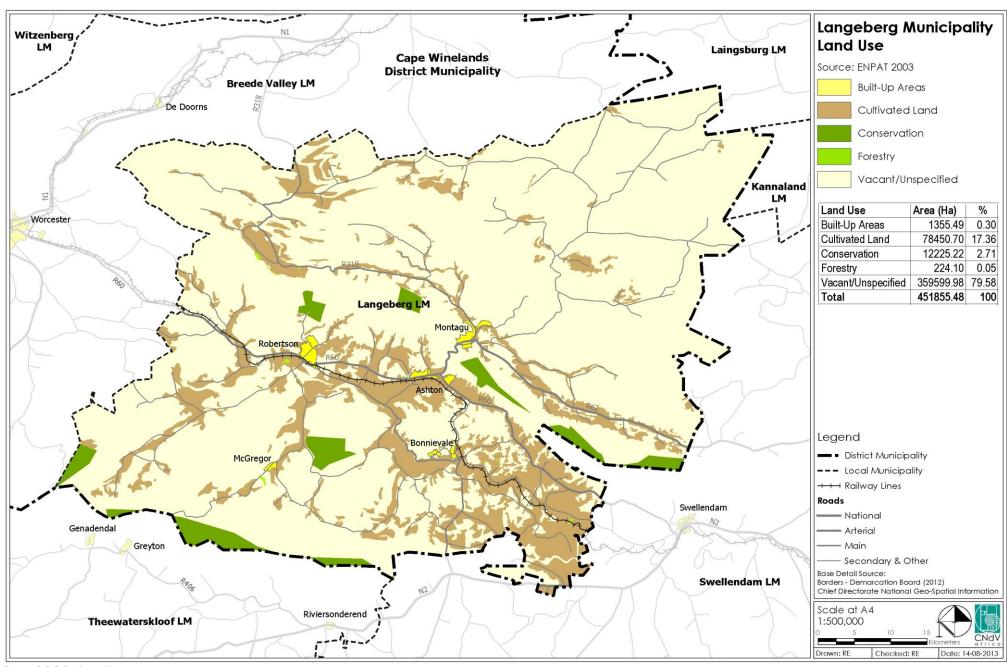

| LIST OF FIGURES                                                                                   | Page |
|---------------------------------------------------------------------------------------------------|------|
| Figure 1: Langeberg Municipal Area                                                                | 53   |
| Figure 2: Council Structure, Members and Political Alliance                                       | 57   |
| Figure 3: Political Heads of Section 80 Committees                                                | 58   |
| Figure 4: Senior Management Team                                                                  | 61   |
| Figure 3.2.1.1 Geology (ENPAT)                                                                    | 112  |
| Figure 3.2.1.3: Clay Percentage                                                                   | 113  |
| Figure 3.2.1.2: Soil Depth                                                                        | 114  |
| Figure 3.2.2.1: Average Annual Temperature and Precipitation: Robertson, 1990-2006                | 115  |
| Figure 3.2.2.1a: Climate: Temperature                                                             | 116  |
| Figure 3.2.2.2: Climate: Rainfall                                                                 | 117  |
| Figure 3.2.2.4b: Estimated Wind Speeds for South Africa                                           | 118  |
| Figure 3.2.2.3a: Average Summer and Winter Wind Speed and Direction: Robertson                    | 118  |
| Figure 3.2.2.4c: Wind and Solar Farm Siting Principles                                            | 119  |
| Figure 3.2.4.1: Topography                                                                        | 123  |
| Figure 3.2.4.2: Slope                                                                             | 124  |
| Figure 3.2.4.3: Aspect                                                                            | 125  |
| Figure 3.2.5.1: Hydrology: River Systems and Major Dams                                           | 127  |
| Figure 3.2.5.2: River Conservation Status                                                         | 128  |
| Figure 3.2.6: Biodiversity Hotspots of the Witzenberg, Breede Valley and Langeberg Municipalities | 129  |
| Figure 3.2.6.1: Vegetation: Biomes                                                                | 130  |
| Figure 3.2.6.2: Vegetation Group                                                                  | 131  |
| Figure 3.2.6.3: Vegetation Status                                                                 | 133  |
| Figure 3.2.6.4: Critical Biodiversity Areas                                                       | 135  |
| Figure 3.2.7.1: Reserves and Protected Areas                                                      | 137  |
| Figure 3.2.8.1: Land Capability                                                                   | 139  |
| Figure 3.2.8.2: Land Use                                                                          | 141  |
| Figure 3.2.9.1: Mining                                                                            | 146  |
| Figure 6: Planning Process                                                                        | 147  |
| Figure 7: Financial Model Framework                                                               | 147  |
| Figure 8: Langeberg Municipal Area                                                                | 215  |