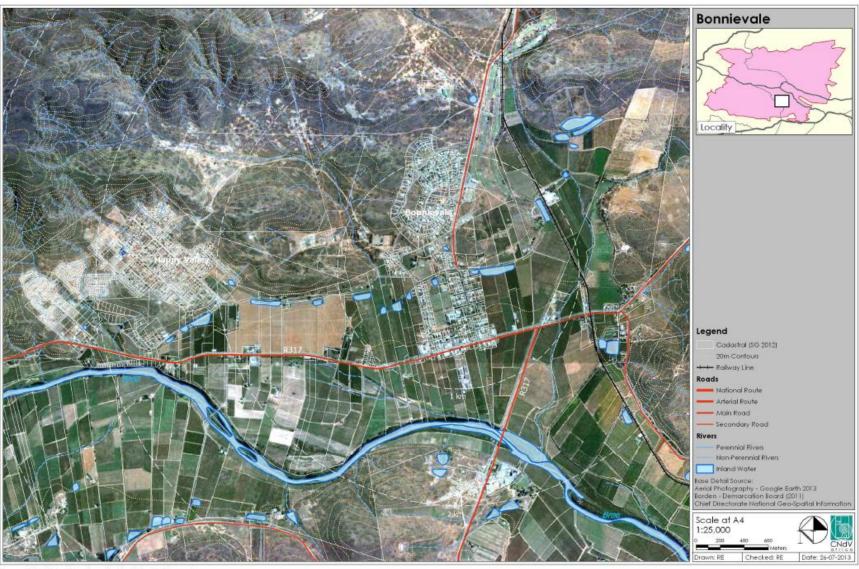

the R60. This will provide direct access so that local SMMEs are visually exposed to passing traffic on the R60 which can access their businesses via the two intersections and service road:



Zolani: current pedestrian link to CBD to be upgraded to high



Zolani: space for boulevarded service road along R&O



Kogmanskloof: section of already existing service road along R60 requiring landscaping, tree planting and urban design upgrading (colonnades etc.)



LANGEBERG MUNICIPALITY SDF (13.2238)

FINAL SPATIAL DEVELOPMENT FRAMEWORK REPORT Page 297 December 2015



Figure 5.10.2.1 Ashton: Draft Spatial Development Framework

CNdV africa (Pty) Ltd

LANGEBERG MUNICIPALITY SDF (13.2238) FINAL SPATIAL DEVELOPMENT FRAMEWORK REPORT Page 298 December 2015

# 5.11 BONNIEVALE (population: ± 9 000)



Figure 5.11.1.1 Bonnievale: Aerial photograph



LANGEBERG MUNICIPALITY SDF (13.2238) FINAL SPATIAL DEVELOPMENT FRAMEWORK REPORT December 2015

### 5.11.1 SPATIAL ANALYSIS, see Figure 5.11.1.2

### 5.11.1.1 Sub-regional location

- The settlement owes its location primarily to the agricultural resources in its hinterland, mainly wine and dairy products. This high value farming area has received intensive investment in the form of imagation infrastructure and agri-industries including wine cellars and the Parmalat dairy factory;
- The settlement is off the major regional route, the R60 but links to this route via MR 291 to Ashton, and MR 258 to Swellendam. The R317 links to Robertson in the north and then turns south off Bonnievale main road to Stormsriver and the N2 past the Parmalat fac