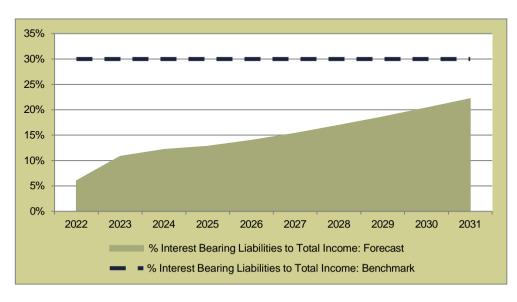

| LIST OF GRAPHS                                                   | Page |
|------------------------------------------------------------------|------|
| Graph 1: Long Term Liabilities: Interest Bearing vs non-Interest | 173  |
| Graph 2: Current Assets                                          | 173  |
| Graph 3: Current Liabilities                                     | 174  |
| Graph 4: Liquidity Ratios                                        | 174  |
| Graph 5: Gross Consumer Debtors vs Consumer Debtors              | 175  |
| Graph 6: Consumer Debtors Age Analysis                           | 175  |
| Graph 7: Total Income vs Total Expenditure                       | 176  |
| Graph 8: Analysis of Surplus                                     | 176  |
| Graph 9: Contribution per Income Source                          | 177  |
| Graph 10: Contribution per Expenditure Item                      | 177  |
| Graph 11: Cash Generated from Operations/Own Source Revenue      | 178  |
| Graph 12: Annual Capital Funding Mix                             | 178  |
| Graph 13: Cash and Investments                                   | 178  |
| Graph 14: Minimum Liquidity Required                             | 179  |
| Graph 15: Current MTREF: Analysis of Surplus                     | 181  |
| Graph 16: Current MTREF: Capital Funding Mix                     | 182  |
| Graph 17: Current MTREF: Bank Balance vs Minimum Liquidity       | 182  |
| Graph 18: Base Case Scenario: Analysis of Surplus                | 183  |
| Graph 19: Base Case Scenario: Capital Funding Mix                | 183  |
| Graph 20: Base Case Scenario: Bank Balance vs Minimum Liquidity  | 183  |
| Graph 21: Base Case Scenario: Annual Borrowing                   | 184  |
| Graph 22: Base Case Scenario: Debt Service to Total Expense      | 184  |
| Graph 23: Base Case Scenario: Gearing                            | 184  |
| Graph 24: Economic Risk Component of MRRI                        | 185  |
| Graph 25: Household Ability to Pay Risk Component of MRRI        | 185  |
| Graph 26: Real Revenue per Capita vs Real GVA per Capita         | 186  |
| Graph 27: Average Household Bill (R)                             | 186  |
| Graph 28: Revenue and Expenditure                                | 187  |
| Graph 29: Projected Real GVA and Revenues per Capital            | 187  |
| Graph 30: Analysis of Surplus                                    | 187  |
| Graph 31: Distribution of Future Funding                         | 189  |
| Graph 32: Estimate of Future Expenditure Financing               | 189  |
| Graph 33: Bank Balance vs Minimum Liquidity Requirements         | 190  |
| Graph 34: Gearing                                                | 190  |