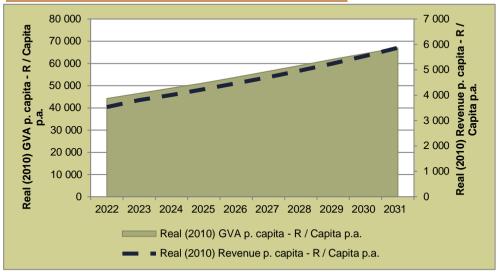

| LIST OF GRAPHS                                                   | Page |
|------------------------------------------------------------------|------|
| Graph 1: Long Term Liabilities: Interest Bearing vs non-Interest | 173  |
| Graph 2: Current Assets                                          | 173  |
| Graph 3: Current Liabilities                                     | 174  |
| Graph 4: Liquidity Ratios                                        | 174  |
| Graph 5: Gross Consumer Debtors vs Consumer Debtors              | 175  |
| Graph 6: Consumer Debtors Age Analysis                           | 175  |
| Graph 7: Total Income vs Total Expenditure                       | 176  |
| Graph 8: Analysis of Surplus                                     | 176  |
| Graph 9: Contribution per Income Source                          | 177  |
| Graph 10: Contribution per Expenditure Item                      | 177  |
| Graph 11: Cash Generated from Operations/Own Source Revenue      | 178  |
| Graph 12: Annual Capital Funding Mix                             | 178  |
| Graph 13: Cash and Investments                                   | 178  |
| Graph 14: Minimum Liquidity Required                             | 179  |
| Graph 15: Current MTREF: Analysis of Surplus                     | 181  |
| Graph 16: Current MTREF: Capital Funding Mix                     | 182  |
| Graph 17: Current MTREF: Bank Balance vs Minimum Liquidity       | 182  |
| Graph 18: Base Case Scenario: Analysis of Surplus                | 183  |
| Graph 19: Base Case Scenario: Capital Funding Mix                | 183  |
| Graph 20: Base Case Scenario: Bank Balance vs Minimum Liquidity  | 183  |
| Graph 21: Base Case Scenario: Annual Borrowing                   | 184  |
| Graph 22: Base Case Scenario: Debt Service to Total Expense      | 184  |
| Graph 23: Base Case Scenario: Gearing                            | 184  |
| Graph 24: Economic Risk Component of MRRI                        | 185  |
| Graph 25: Household Ability to Pay Risk Component of MRRI        | 185  |
| Graph 26: Real Revenue per Capita vs Real GVA per Capita         | 186  |
| Graph 27: Average Household Bill (R)                             | 186  |
| Graph 28: Revenue and Expenditure                                | 187  |
| Graph 29: Projected Real GVA and Revenues per Capital            | 187  |
| Graph 30: Analysis of Surplus                                    | 187  |
| Graph 31: Distribution of Future Funding                         | 189  |
| Graph 32: Estimate of Future Expenditure Financing               | 189  |
| Graph 33: Bank Balance vs Minimum Liquidity Requirements         | 190  |
| Graph 34: Gearing                                                | 190  |