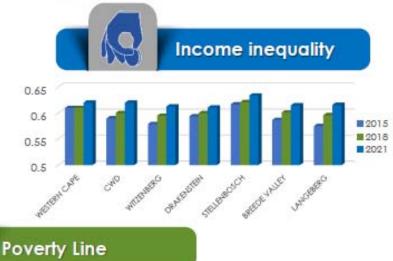

in 2021/22. The number of teenage pregnancies increased marginally between 2020/21 and 2021/22 (16.1 per cent), however the termination of pregnancy rate (0.4 per cent) remained unchanged across this period.

#### **Emergency medical services**

The provision of more operational ambulances can provide greater coverage of emergency medical services. The Langeberg municipal area had a total of 9 ambulances servicing the region, which translates to 0.8 ambulances per 10 000 people in 2021. This number only refers to Provincial ambulances and excludes all private service providers and remained unchanged between 2020/21 and 2021/22.

# **POVERTY**



# GDP per capita



10.000.00 20,000.00 30.000.00 40,000.00 50.000.00 40,000.00 70.000.00 80,000.00 90,000.00 100,000.00 0.00

■2015 ■2018 ×2021







## **3.3.6 POVERTY**

# **GDPR Per Capita**

An increase in GDPR per capita, i.e., GDPR per person, is experienced only if the economic growth rate exceeds the population growth rate. At R67 798 in 2021, Cape Winelands District's real GDPR per capita is below that of the Western Cape's figure of R81 650 for the same period. However, Langeberg has displayed the lowest per capita income figures across the District (R54 374 in 2021).

This figure has stagnated somewhat when assessing the trend since 2015 (R55 714) and shows no immediate signs of abating. Of more of a concern is the stagnant Economic growth for the same period as well as the forecasted Economic growth figures. Upward pressure on population figures going forward will place further strain on the income potential of the mun