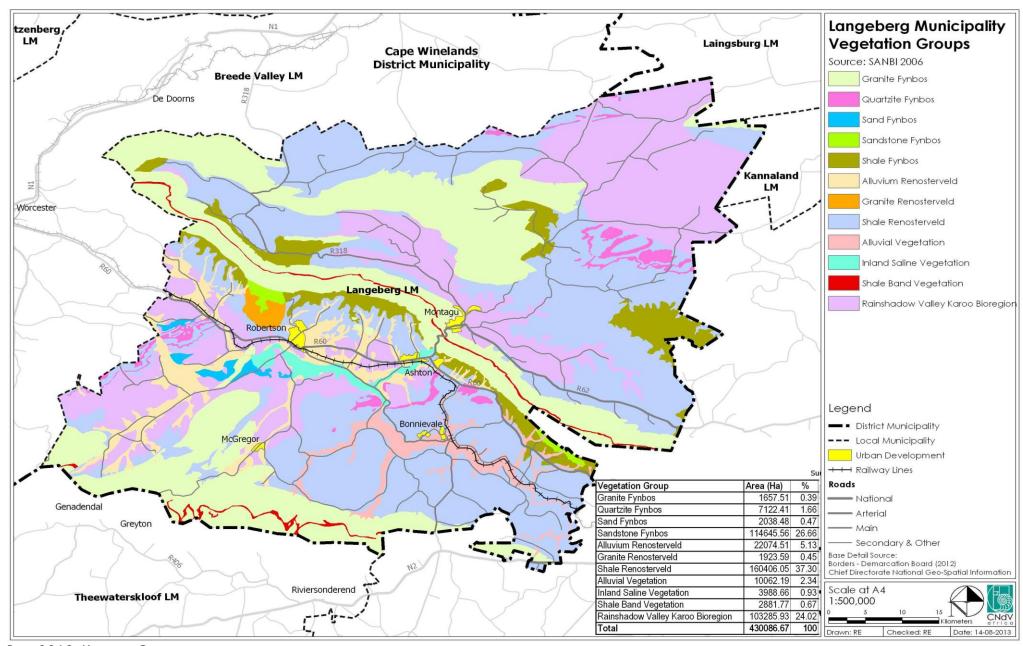

| LIST OF FIGURES                                                                                   | Page |
|---------------------------------------------------------------------------------------------------|------|
| Figure 1: Langeberg Municipal Area                                                                | 53   |
| Figure 2: Council Structure, Members and Political Alliance                                       | 57   |
| Figure 3: Political Heads of Section 80 Committees                                                | 58   |
| Figure 4: Senior Management Team                                                                  | 61   |
| Figure 3.2.1.1 Geology (ENPAT)                                                                    | 112  |
| Figure 3.2.1.3: Clay Percentage                                                                   | 113  |
| Figure 3.2.1.2: Soil Depth                                                                        | 114  |
| Figure 3.2.2.1: Average Annual Temperature and Precipitation: Robertson, 1990-2006                | 115  |
| Figure 3.2.2.1a: Climate: Temperature                                                             | 116  |
| Figure 3.2.2.2: Climate: Rainfall                                                                 | 117  |
| Figure 3.2.2.4b: Estimated Wind Speeds for South Africa                                           | 118  |
| Figure 3.2.2.3a: Average Summer and Winter Wind Speed and Direction: Robertson                    | 118  |
| Figure 3.2.2.4c: Wind and Solar Farm Siting Principles                                            | 119  |
| Figure 3.2.4.1: Topography                                                                        | 123  |
| Figure 3.2.4.2: Slope                                                                             | 124  |
| Figure 3.2.4.3: Aspect                                                                            | 125  |
| Figure 3.2.5.1: Hydrology: River Systems and Major Dams                                           | 127  |
| Figure 3.2.5.2: River Conservation Status                                                         | 128  |
| Figure 3.2.6: Biodiversity Hotspots of the Witzenberg, Breede Valley and Langeberg Municipalities | 129  |
| Figure 3.2.6.1: Vegetation: Biomes                                                                | 130  |
| Figure 3.2.6.2: Vegetation Group                                                                  | 131  |
| Figure 3.2.6.3: Vegetation Status                                                                 | 133  |
| Figure 3.2.6.4: Critical Biodiversity Areas                                                       | 135  |
| Figure 3.2.7.1: Reserves and Protected Areas                                                      | 137  |
| Figure 3.2.8.1: Land Capability                                                                   | 139  |
| Figure 3.2.8.2: Land Use                                                                          | 141  |
| Figure 3.2.9.1: Mining                                                                            | 146  |
| Figure 6: Planning Process                                                                        | 147  |
| Figure 7: Financial Model Framework                                                               | 147  |
| Figure 8: Langeberg Municipal Area                                                                | 215  |