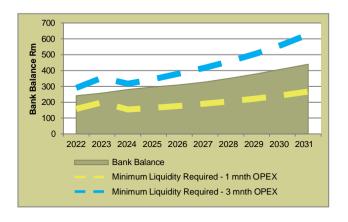

programme. This highlights the significance of maintaining the collection rate at 96% or higher along with the application of strict credit control measures.

#### 2. INCREASE IN COLLECTION RATE BY 1 PERCENTAGE POINT

To assess the impact on the finances of the municipality, the model was adjusted by increasing the optimal base case scenario collection rate by 1 percentage point over the entire planning period while keeping all the other input assumptions constant.

The results indicate a significant improvement in the cash balance to a position where the municipality will not only meet its minimum liquidity requirements, but also pay its obligations when they fall due and sustain its capital investment programme.

## SCENARIO 2: SENSITIVITY ANALYSIS ON THE COLLECTION RATE

## BASE CASE





## REDUCE COLLECTION RATE BY 2% (POINTS)





## IMPROVE COLLECTION RATE BY 1% (POINT)





The Base Case assumes the capital expenditure over the MTREF period remains constant, except for the funding mix over this period.

Capital expenditure is budgeted to decrease to R52 million in FY2024 from the budgeted R141 million for FY2023. Considering the high demand for capital expenditure investment (as estimated by IPM in <u>TABLE 8</u> above), a scenario was created whereby the capital expenditure over the MTREF period was increased in order to accelerate investment in capital investment. No other changes were made to the model input assumptions.

The results indicate that Langeberg LM can benefit from the acceleration of its capital investment programme with minimal impact to its liquid