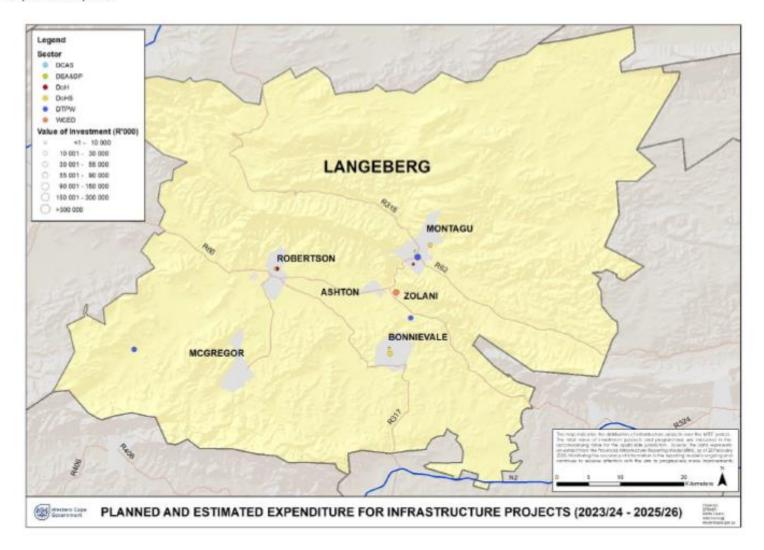

| CHAPTER 5: FINANCIAL PLAN                 |     |
|-------------------------------------------|-----|
| 5. Long Term Financial Plan               | 171 |
| 5.1 The Planning Process                  | 172 |
| 5.2 Updated Historic Financial Assessment | 173 |
| RISK REGISTER                             | 214 |
| CHAPTER 6: WARD BASED PLANNING            | 216 |
| CHAPTER 7: GOVERNMENT CONTRIBUTIONS       | 231 |
| CHAPTER 8: CAPITAL BUDGET                 | 236 |
| 2023/2024 TOP LAYER SDBIP                 | 251 |