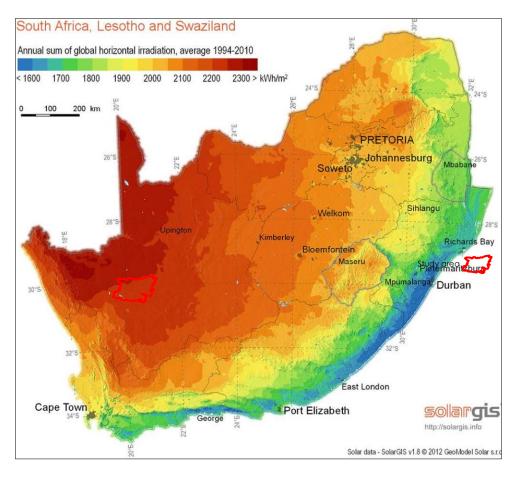

| LIST OF FIGURES                                                                                   | Page |
|---------------------------------------------------------------------------------------------------|------|
| Figure 1: Langeberg Municipal Area                                                                | 53   |
| Figure 2: Council Structure, Members and Political Alliance                                       | 57   |
| Figure 3: Political Heads of Section 80 Committees                                                | 58   |
| Figure 4: Senior Management Team                                                                  | 61   |
| Figure 3.2.1.1 Geology (ENPAT)                                                                    | 112  |
| Figure 3.2.1.3: Clay Percentage                                                                   | 113  |
| Figure 3.2.1.2: Soil Depth                                                                        | 114  |
| Figure 3.2.2.1: Average Annual Temperature and Precipitation: Robertson, 1990-2006                | 115  |
| Figure 3.2.2.1a: Climate: Temperature                                                             | 116  |
| Figure 3.2.2.2: Climate: Rainfall                                                                 | 117  |
| Figure 3.2.2.4b: Estimated Wind Speeds for South Africa                                           | 118  |
| Figure 3.2.2.3a: Average Summer and Winter Wind Speed and Direction: Robertson                    | 118  |
| Figure 3.2.2.4c: Wind and Solar Farm Siting Principles                                            | 119  |
| Figure 3.2.4.1: Topography                                                                        | 123  |
| Figure 3.2.4.2: Slope                                                                             | 124  |
| Figure 3.2.4.3: Aspect                                                                            | 125  |
| Figure 3.2.5.1: Hydrology: River Systems and Major Dams                                           | 127  |
| Figure 3.2.5.2: River Conservation Status                                                         | 128  |
| Figure 3.2.6: Biodiversity Hotspots of the Witzenberg, Breede Valley and Langeberg Municipalities | 129  |
| Figure 3.2.6.1: Vegetation: Biomes                                                                | 130  |
| Figure 3.2.6.2: Vegetation Group                                                                  | 131  |
| Figure 3.2.6.3: Vegetation Status                                                                 | 133  |
| Figure 3.2.6.4: Critical Biodiversity Areas                                                       | 135  |
| Figure 3.2.7.1: Reserves and Protected Areas                                                      | 137  |
| Figure 3.2.8.1: Land Capability                                                                   | 139  |
| Figure 3.2.8.2: Land Use                                                                          | 141  |
| Figure 3.2.9.1: Mining                                                                            | 146  |
| Figure 6: Planning Process                                                                        | 147  |
| Figure 7: Financial Model Framework                                                               | 147  |
| Figure 8: Langeberg Municipal Area                                                                | 215  |