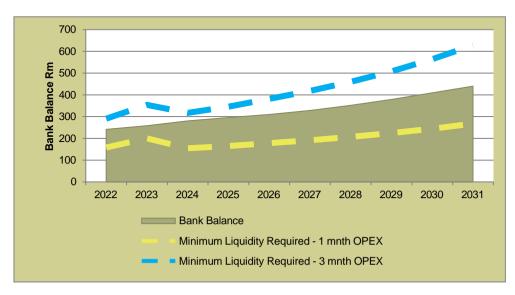

| LIST OF GRAPHS                                                   | Page |
|------------------------------------------------------------------|------|
| Graph 1: Long Term Liabilities: Interest Bearing vs non-Interest | 173  |
| Graph 2: Current Assets                                          | 173  |
| Graph 3: Current Liabilities                                     | 174  |
| Graph 4: Liquidity Ratios                                        | 174  |
| Graph 5: Gross Consumer Debtors vs Consumer Debtors              | 175  |
| Graph 6: Consumer Debtors Age Analysis                           | 175  |
| Graph 7: Total Income vs Total Expenditure                       | 176  |
| Graph 8: Analysis of Surplus                                     | 176  |
| Graph 9: Contribution per Income Source                          | 177  |
| Graph 10: Contribution per Expenditure Item                      | 177  |
| Graph 11: Cash Generated from Operations/Own Source Revenue      | 178  |
| Graph 12: Annual Capital Funding Mix                             | 178  |
| Graph 13: Cash and Investments                                   | 178  |
| Graph 14: Minimum Liquidity Required                             | 179  |
| Graph 15: Current MTREF: Analysis of Surplus                     | 181  |
| Graph 16: Current MTREF: Capital Funding Mix                     | 182  |
| Graph 17: Current MTREF: Bank Balance vs Minimum Liquidity       | 182  |
| Graph 18: Base Case Scenario: Analysis of Surplus                | 183  |
| Graph 19: Base Case Scenario: Capital Funding Mix                | 183  |
| Graph 20: Base Case Scenario: Bank Balance vs Minimum Liquidity  | 183  |
| Graph 21: Base Case Scenario: Annual Borrowing                   | 184  |
| Graph 22: Base Case Scenario: Debt Service to Total Expense      | 184  |
| Graph 23: Base Case Scenario: Gearing                            | 184  |
| Graph 24: Economic Risk Component of MRRI                        | 185  |
| Graph 25: Household Ability to Pay Risk Component of MRRI        | 185  |
| Graph 26: Real Revenue per Capita vs Real GVA per Capita         | 186  |
| Graph 27: Average Household Bill (R)                             | 186  |
| Graph 28: Revenue and Expenditure                                | 187  |
| Graph 29: Projected Real GVA and Revenues per Capital            | 187  |
| Graph 30: Analysis of Surplus                                    | 187  |
| Graph 31: Distribution of Future Funding                         | 189  |
| Graph 32: Estimate of Future Expenditure Financing               | 189  |
| Graph 33: Bank Balance vs Minimum Liquidity Requirements         | 190  |
| Graph 34: Gearing                                                | 190  |