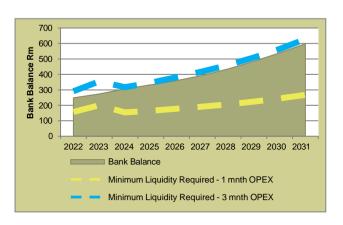

| LIST OF GRAPHS                                                   | Page |
|------------------------------------------------------------------|------|
| Graph 1: Long Term Liabilities: Interest Bearing vs non-Interest | 173  |
| Graph 2: Current Assets                                          | 173  |
| Graph 3: Current Liabilities                                     | 174  |
| Graph 4: Liquidity Ratios                                        | 174  |
| Graph 5: Gross Consumer Debtors vs Consumer Debtors              | 175  |
| Graph 6: Consumer Debtors Age Analysis                           | 175  |
| Graph 7: Total Income vs Total Expenditure                       | 176  |
| Graph 8: Analysis of Surplus                                     | 176  |
| Graph 9: Contribution per Income Source                          | 177  |
| Graph 10: Contribution per Expenditure Item                      | 177  |
| Graph 11: Cash Generated from Operations/Own Source Revenue      | 178  |
| Graph 12: Annual Capital Funding Mix                             | 178  |
| Graph 13: Cash and Investments                                   | 178  |
| Graph 14: Minimum Liquidity Required                             | 179  |
| Graph 15: Current MTREF: Analysis of Surplus                     | 181  |
| Graph 16: Current MTREF: Capital Funding Mix                     | 182  |
| Graph 17: Current MTREF: Bank Balance vs Minimum Liquidity       | 182  |
| Graph 18: Base Case Scenario: Analysis of Surplus                | 183  |
| Graph 19: Base Case Scenario: Capital Funding Mix                | 183  |
| Graph 20: Base Case Scenario: Bank Balance vs Minimum Liquidity  | 183  |
| Graph 21: Base Case Scenario: Annual Borrowing                   | 184  |
| Graph 22: Base Case Scenario: Debt Service to Total Expense      | 184  |
| Graph 23: Base Case Scenario: Gearing                            | 184  |
| Graph 24: Economic Risk Component of MRRI                        | 185  |
| Graph 25: Household Ability to Pay Risk Component of MRRI        | 185  |
| Graph 26: Real Revenue per Capita vs Real GVA per Capita         | 186  |
| Graph 27: Average Household Bill (R)                             | 186  |
| Graph 28: Revenue and Expenditure                                | 187  |
| Graph 29: Projected Real GVA and Revenues per Capital            | 187  |
| Graph 30: Analysis of Surplus                                    | 187  |
| Graph 31: Distribution of Future Funding                         | 189  |
| Graph 32: Estimate of Future Expenditure Financing               | 189  |
| Graph 33: Bank Balance vs Minimum Liquidity Requirements         | 190  |
| Graph 34: Gearing                                                | 190  |

| LIST OF GRAPHS                                                                                                   | Page |
|------------------------------------------------------------------------------------------------------------------|------|
| Graph 35: Debt Service to Total Expenditure                                                                      | 190  |
| Graph 36: GVA Growth Covid-19 Impact                                                                             | 201  |
| Graph 37: Base Case: Bank Balance vs Minimum Liquidity Requirements                                              | 202  |
| Graph 38: Covid-19 Best Case Scenario: Bank Balance vs Minimum Liquidity Requirements (before remedial measures) | 202  |
| Graph 39: Covid-19 Worst Case: Bank Balance vs Minimum Liquidity Requirements (before remedial measures)         | 202  |
| Graph 40: Covid-19 Worst Case: - Bank Balance vs Minimum Liquidity Requirements (after remedial measures         | 203  |
| Graph 41: Covid-19 Best Case Scenario: - Bank Balance Vs Minimum Liquidity Requirements +2% Collection Rate      | 205  |
| Graph 42: Covid-19 Worst Case Scenario: - Bank Balance Vs Minimum Liquidity Requirements +2% Collection Rate     | 205  |