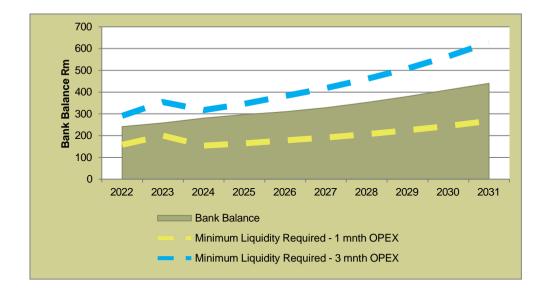

| LIST OF GRAPHS                                                   | Page |
|------------------------------------------------------------------|------|
| Graph 1: Long Term Liabilities: Interest Bearing vs non-Interest | 173  |
| Graph 2: Current Assets                                          | 173  |
| Graph 3: Current Liabilities                                     | 174  |
| Graph 4: Liquidity Ratios                                        | 174  |
| Graph 5: Gross Consumer Debtors vs Consumer Debtors              | 175  |
| Graph 6: Consumer Debtors Age Analysis                           | 175  |
| Graph 7: Total Income vs Total Expenditure                       | 176  |
| Graph 8: Analysis of Surplus                                     | 176  |
| Graph 9: Contribution per Income Source                          | 177  |
| Graph 10: Contribution per Expenditure Item                      | 177  |
| Graph 11: Cash Generated from Operations/Own Source Revenue      | 178  |
| Graph 12: Annual Capital Funding Mix                             | 178  |
| Graph 13: Cash and Investments                                   | 178  |
| Graph 14: Minimum Liquidity Required                             | 179  |
| Graph 15: Current MTREF: Analysis of Surplus                     | 181  |
| Graph 16: Current MTREF: Capital Funding Mix                     | 182  |
| Graph 17: Current MTREF: Bank Balance vs Minimum Liquidity       | 182  |
| Graph 18: Base Case Scenario: Analysis of Surplus                | 183  |
| Graph 19: Base Case Scenario: Capital Funding Mix                | 183  |
| Graph 20: Base Case Scenario: Bank Balance vs Minimum Liquidity  | 183  |
| Graph 21: Base Case Scenario: Annual Borrowing                   | 184  |
| Graph 22: Base Case Scenario: Debt Service to Total Expense      | 184  |
| Graph 23: Base Case Scenario: Gearing                            | 184  |
| Graph 24: Economic Risk Component of MRRI                        | 185  |
| Graph 25: Household Ability to Pay Risk Component of MRRI        | 185  |
| Graph 26: Real Revenue per Capita vs Real GVA per Capita         | 186  |
| Graph 27: Average Household Bill (R)                             | 186  |
| Graph 28: Revenue and Expenditure                                | 187  |
| Graph 29: Projected Real GVA and Revenues per Capital            | 187  |
| Graph 30: Analysis of Surplus                                    | 187  |
| Graph 31: Distribution of Future Funding                         | 189  |
| Graph 32: Estimate of Future Expenditure Financing               | 189  |
| Graph 33: Bank Balance vs Minimum Liquidity Requirements         | 190  |
| Graph 34: Gearing                                                | 190  |