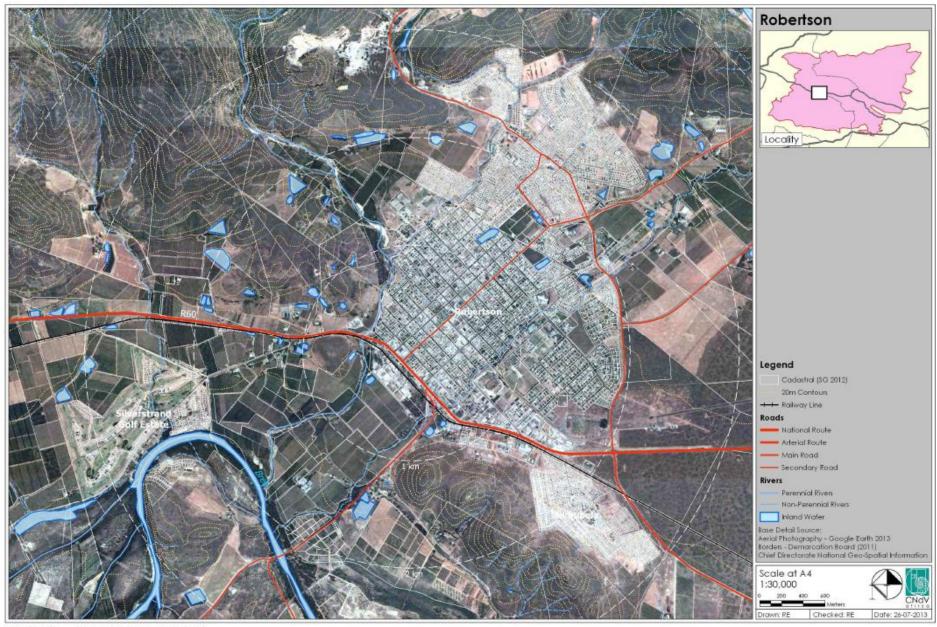

explored;
- The protection of ecological water reserves should be a priority;
- Monitoring biodiversity closely and eradicating alien vegetation should be undertaken; and'
- Evaluating livelihoods based on threatened resources.

Figure 3.2.9.1 shows the location of mining activities and mineral resources in the municipality.

There is one active mine in the municipality, the Langvlei Stratiform (Lime and Gypsum) Mine, located in the west.

Minerals found within the municipal boundaries are:

- Gold
- Tungsten
- Manganese

# Implications for Langeberg Municipality

• Ensure that mines are rehabilitated topsoil is properly stockpiled and that the post mining platforms comply with the envisaged post mining use of the land.





Figure 3.2.9.1 Mining



# 5.8 ROBERTSON (population: ± 28 000)



147

Figure 5.8.1.1 Robertson: Aerial photograph



FINAL SPATIAL DEVELOPMENT FRAMEWORK REPORT Page 278 December 2015

### 5.8.1 SPATIAL ANALYSIS, see Figures 5.8.1.2

### Sub-regional location

- Strategically located on the R60 between the N2 at Swellendam and the N1 in Worcester. This route is increasingly used as an alternative route to Cape Town by travelers along the N2/Garden Route;
- · Robertson is fortunate that this route cuts through the western periphery of the town and does not bypass it, although this gives rise to the need for careful management of road freight traffic. This situation is unlikely to change due to the challenges of the surrounding topography; and,
- The rail line between Cape Town and George also passes through the western periphery of the town and again Ro