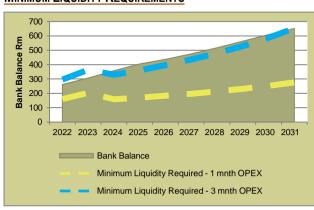

| LIST OF GRAPHS                                                   | Page |
|------------------------------------------------------------------|------|
| Graph 1: Long Term Liabilities: Interest Bearing vs non-Interest | 173  |
| Graph 2: Current Assets                                          | 173  |
| Graph 3: Current Liabilities                                     | 174  |
| Graph 4: Liquidity Ratios                                        | 174  |
| Graph 5: Gross Consumer Debtors vs Consumer Debtors              | 175  |
| Graph 6: Consumer Debtors Age Analysis                           | 175  |
| Graph 7: Total Income vs Total Expenditure                       | 176  |
| Graph 8: Analysis of Surplus                                     | 176  |
| Graph 9: Contribution per Income Source                          | 177  |
| Graph 10: Contribution per Expenditure Item                      | 177  |
| Graph 11: Cash Generated from Operations/Own Source Revenue      | 178  |
| Graph 12: Annual Capital Funding Mix                             | 178  |
| Graph 13: Cash and Investments                                   | 178  |
| Graph 14: Minimum Liquidity Required                             | 179  |
| Graph 15: Current MTREF: Analysis of Surplus                     | 181  |
| Graph 16: Current MTREF: Capital Funding Mix                     | 182  |
| Graph 17: Current MTREF: Bank Balance vs Minimum Liquidity       | 182  |
| Graph 18: Base Case Scenario: Analysis of Surplus                | 183  |
| Graph 19: Base Case Scenario: Capital Funding Mix                | 183  |
| Graph 20: Base Case Scenario: Bank Balance vs Minimum Liquidity  | 183  |
| Graph 21: Base Case Scenario: Annual Borrowing                   | 184  |
| Graph 22: Base Case Scenario: Debt Service to Total Expense      | 184  |
| Graph 23: Base Case Scenario: Gearing                            | 184  |
| Graph 24: Economic Risk Component of MRRI                        | 185  |
| Graph 25: Household Ability to Pay Risk Component of MRRI        | 185  |
| Graph 26: Real Revenue per Capita vs Real GVA per Capita         | 186  |
| Graph 27: Average Household Bill (R)                             | 186  |
| Graph 28: Revenue and Expenditure                                | 187  |
| Graph 29: Projected Real GVA and Revenues per Capital            | 187  |
| Graph 30: Analysis of Surplus                                    | 187  |
| Graph 31: Distribution of Future Funding                         | 189  |
| Graph 32: Estimate of Future Expenditure Financing               | 189  |
| Graph 33: Bank Balance vs Minimum Liquidity Requirements         | 190  |
| Graph 34: Gearing                                                | 190  |