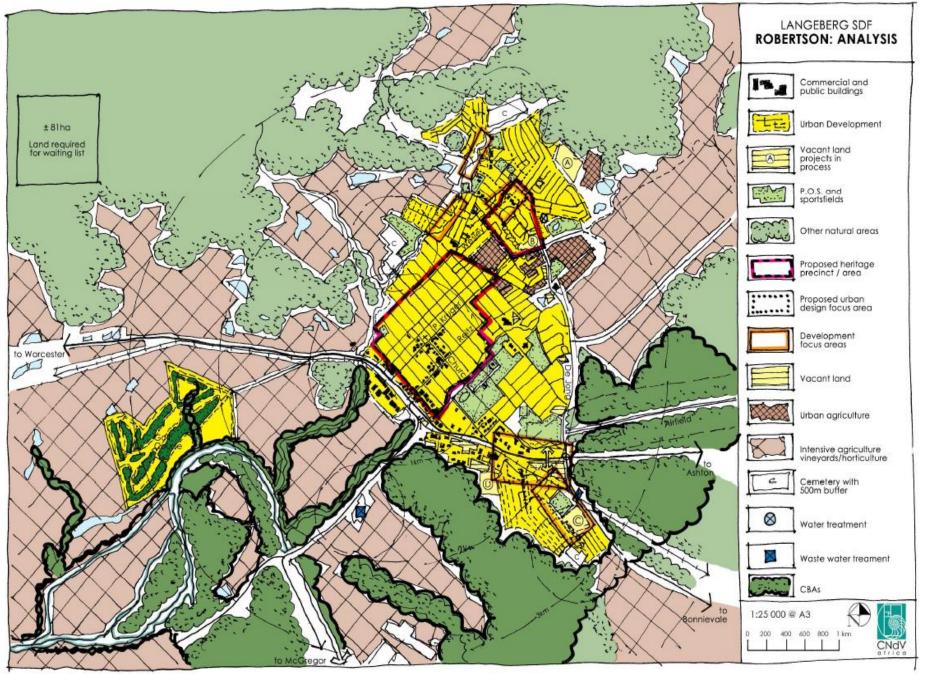

if the town improves its appearance and urban management still further and realizes its potentials;
- Residential development immediately north of the Cactus Garden site will be constrained by the airfield safety approach zones and possibly in the future by the 55dba noise contour should air traffic increase substantially; and,
- These include the opportunity presented around the traffic circle to integrate Naubela and present a new and exciting eastern entrance to the town if urban design, architecture, landscaping and engineering is properly managed.



R&O/Voorterkker Road upgrading



Robertson North: Open space cnr Paddy/Wesley street



Nkayebela: Informal settlement



CNdV africa (Pty) Ltd

LANGEBERG MUNICIPALITY 5DF (13.2238) FINAL SPATIAL DEVELOPMENT FRAMEWORK REPORT PGG® 279





Figure 5.8.1.2 Robertson: Analysis

### ROBERTSON: SPATIAL DEVELOPMENT FRAMEWORK, see Figure 5.8.2.1

General: Robertson is well placed In terms of the National Development Plan's (NDP) key economic drivers of agriculture, agriindustry and tourism and can expect considerable growth in the future, especially if the town is well managed spatially and aesthetically, and with respect to services, including "crime and arime". Due regard must be paid to the attractiveness of its townscapes for residents and visitors alike.

### 5.8.2.1 Core landscape areas

- Upgrade river corridors through the town as positive open spaces lined with pedestrian/cycle ways and street lights including two NDP Focus Areas along the upper reaches of the Droogte River in Robertson North;
- Retain Urban Culture (Urb