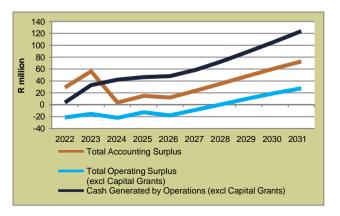

| LIST OF GRAPHS                                                   | Page |
|------------------------------------------------------------------|------|
| Graph 1: Long Term Liabilities: Interest Bearing vs non-Interest | 173  |
| Graph 2: Current Assets                                          | 173  |
| Graph 3: Current Liabilities                                     | 174  |
| Graph 4: Liquidity Ratios                                        | 174  |
| Graph 5: Gross Consumer Debtors vs Consumer Debtors              | 175  |
| Graph 6: Consumer Debtors Age Analysis                           | 175  |
| Graph 7: Total Income vs Total Expenditure                       | 176  |
| Graph 8: Analysis of Surplus                                     | 176  |
| Graph 9: Contribution per Income Source                          | 177  |
| Graph 10: Contribution per Expenditure Item                      | 177  |
| Graph 11: Cash Generated from Operations/Own Source Revenue      | 178  |
| Graph 12: Annual Capital Funding Mix                             | 178  |
| Graph 13: Cash and Investments                                   | 178  |
| Graph 14: Minimum Liquidity Required                             | 179  |
| Graph 15: Current MTREF: Analysis of Surplus                     | 181  |
| Graph 16: Current MTREF: Capital Funding Mix                     | 182  |
| Graph 17: Current MTREF: Bank Balance vs Minimum Liquidity       | 182  |
| Graph 18: Base Case Scenario: Analysis of Surplus                | 183  |
| Graph 19: Base Case Scenario: Capital Funding Mix                | 183  |
| Graph 20: Base Case Scenario: Bank Balance vs Minimum Liquidity  | 183  |
| Graph 21: Base Case Scenario: Annual Borrowing                   | 184  |
| Graph 22: Base Case Scenario: Debt Service to Total Expense      | 184  |
| Graph 23: Base Case Scenario: Gearing                            | 184  |
| Graph 24: Economic Risk Component of MRRI                        | 185  |
| Graph 25: Household Ability to Pay Risk Component of MRRI        | 185  |
| Graph 26: Real Revenue per Capita vs Real GVA per Capita         | 186  |
| Graph 27: Average Household Bill (R)                             | 186  |
| Graph 28: Revenue and Expenditure                                | 187  |
| Graph 29: Projected Real GVA and Revenues per Capital            | 187  |
| Graph 30: Analysis of Surplus                                    | 187  |
| Graph 31: Distribution of Future Funding                         | 189  |
| Graph 32: Estimate of Future Expenditure Financing               | 189  |
| Graph 33: Bank Balance vs Minimum Liquidity Requirements         | 190  |
| Graph 34: Gearing                                                | 190  |

| LIST OF GRAPHS                                                                                                   | Page |
|------------------------------------------------------------------------------------------------------------------|------|
| Graph 35: Debt Service to Total Expenditure                                                                      | 190  |
| Graph 36: GVA Growth Covid-19 Impact                                                                             | 201  |
| Graph 37: Base Case: Bank Balance vs Minimum Liquidity Requirements                                              | 202  |
| Graph 38: Covid-19 Best Case Scenario: Bank Balance vs Minimum Liquidity Requirements (before remedial measures) | 202  |
| Graph 39: Covid-19 Worst Case: Bank Balance vs Minimum Liquidity Requirements (before remedial measures)         | 202  |
| Graph 40: Covid-19 Worst Case: - Bank Balance vs Minimum Liquidity Requirements (after remedial measures         | 203  |
| Graph 41: Covid-19 Best Case Scenario: - Bank Balance Vs Minimum Liquidity Requirements +2% Collection Rate      | 205  |
| Graph 42: Covid-19 Worst Case Scenario: - Bank Balance Vs Minimum Liquidity Requirements +2% Collection Rate     | 205  |