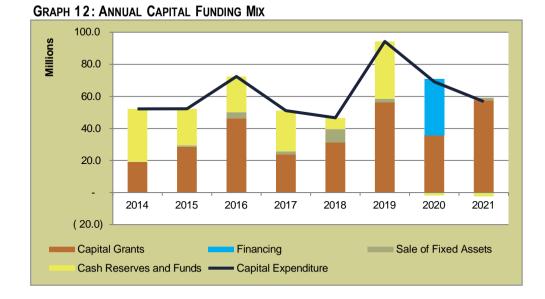

| Table 22: Analysis of Surplus                                           | 176 |
|-------------------------------------------------------------------------|-----|
| Table 23: Minimum Liquidity Requirements                                | 179 |
| Table 24: Total Expenditure: Demand vs Affordability                    | 188 |
| Table 25: 3-Year MTREF Funding Mix R'm                                  | 188 |
| Table 26: 3-Year MTREF Funding Mix R'm – Base Case                      | 188 |
| Table 27: Capital Funding Mix                                           | 188 |
| Table 28: 10-Year Outcome of Scenarios before Remedial Measures         | 201 |
| Table 29: Langeberg 10-Year Outcome of Scenario after remedial measures | 204 |

| LIST OF GRAPHS                                                   | Page |
|------------------------------------------------------------------|------|
| Graph 1: Long Term Liabilities: Interest Bearing vs non-Interest | 173  |
| Graph 2: Current Assets                                          | 173  |
| Graph 3: Current Liabilities                                     | 174  |
| Graph 4: Liquidity Ratios                                        | 174  |
| Graph 5: Gross Consumer Debtors vs Consumer Debtors              | 175  |
| Graph 6: Consumer Debtors Age Analysis                           | 175  |
| Graph 7: Total Income vs Total Expenditure                       | 176  |
| Graph 8: Analysis of Surplus                                     | 176  |
| Graph 9: Contribution per Income Source                          | 177  |
| Graph 10: Contribution per Expenditure Item                      | 177  |
| Graph 11: Cash Generated from Operations/Own Source Revenue      | 178  |
| Graph 12: Annual Capital Funding Mix                             | 178  |
| Graph 13: Cash and Investments                                   | 178  |
| Graph 14: Minimum Liquidity Required                             | 179  |
| Graph 15: Current MTREF: Analysis of Surplus                     | 181  |
| Graph 16: Current MTREF: Capital Funding Mix                     | 182  |
| Graph 17: Current MTREF: Bank Balance vs Minimum Liquidity       | 182  |
| Graph 18: Base Case Scenario: Analysis of Surplus                | 183  |
| Graph 19: Base Case Scenario: Capital Funding Mix                | 183  |
| Graph 20: Base Case Scenario: Bank Balance vs Minimum Liquidity  | 183  |
| Graph 21: Base Case Scenario: Annual Borrowing                   | 184  |
| Graph 22: Base Case Scenario: Debt Service to Total Expense      | 184  |
| Graph 23: Base Case Scenario: Gearing                            | 184  |
| Graph 24: Economic Risk Component of MRRI                        | 185  |
| Graph 25: Household Ability to Pay Risk Component of MRRI        | 185  |
| Graph 26: Real Revenue per Capita vs Real GVA per Capita         | 186  |
| Graph 27: Average Household Bill (R)                             | 186  |
| Graph 28: Revenue and Expenditure                                | 187  |
| Graph 29: Projected Real GVA and Revenues per Capital            | 187  |
| Graph 30: Analysis of Surplus                                    | 187  |
| Graph 31: Distribution of Future Funding                         | 189  |
| Graph 32: Estimate of Future Expenditure Financing               | 189  |
| Graph 33: Bank Balance vs Minimum Liquidity Requirements         | 190  |
| Graph 34: Gearing                                                | 190  |