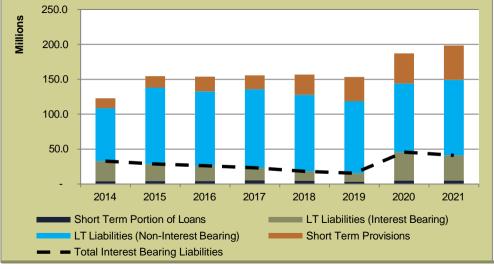

| LIST OF GRAPHS                                                   | Page |
|------------------------------------------------------------------|------|
| Graph 1: Long Term Liabilities: Interest Bearing vs non-Interest | 173  |
| Graph 2: Current Assets                                          | 173  |
| Graph 3: Current Liabilities                                     | 174  |
| Graph 4: Liquidity Ratios                                        | 174  |
| Graph 5: Gross Consumer Debtors vs Consumer Debtors              | 175  |
| Graph 6: Consumer Debtors Age Analysis                           | 175  |
| Graph 7: Total Income vs Total Expenditure                       | 176  |
| Graph 8: Analysis of Surplus                                     | 176  |
| Graph 9: Contribution per Income Source                          | 177  |
| Graph 10: Contribution per Expenditure Item                      | 177  |
| Graph 11: Cash Generated from Operations/Own Source Revenue      | 178  |
| Graph 12: Annual Capital Funding Mix                             | 178  |
| Graph 13: Cash and Investments                                   | 178  |
| Graph 14: Minimum Liquidity Required                             | 179  |
| Graph 15: Current MTREF: Analysis of Surplus                     | 181  |
| Graph 16: Current MTREF: Capital Funding Mix                     | 182  |
| Graph 17: Current MTREF: Bank Balance vs Minimum Liquidity       | 182  |
| Graph 18: Base Case Scenario: Analysis of Surplus                | 183  |
| Graph 19: Base Case Scenario: Capital Funding Mix                | 183  |
| Graph 20: Base Case Scenario: Bank Balance vs Minimum Liquidity  | 183  |
| Graph 21: Base Case Scenario: Annual Borrowing                   | 184  |
| Graph 22: Base Case Scenario: Debt Service to Total Expense      | 184  |
| Graph 23: Base Case Scenario: Gearing                            | 184  |
| Graph 24: Economic Risk Component of MRRI                        | 185  |
| Graph 25: Household Ability to Pay Risk Component of MRRI        | 185  |
| Graph 26: Real Revenue per Capita vs Real GVA per Capita         | 186  |
| Graph 27: Average Household Bill (R)                             | 186  |
| Graph 28: Revenue and Expenditure                                | 187  |
| Graph 29: Projected Real GVA and Revenues per Capital            | 187  |
| Graph 30: Analysis of Surplus                                    | 187  |
| Graph 31: Distribution of Future Funding                         | 189  |
| Graph 32: Estimate of Future Expenditure Financing               | 189  |
| Graph 33: Bank Balance vs Minimum Liquidity Requirements         | 190  |
| Graph 34: Gearing                                                | 190  |