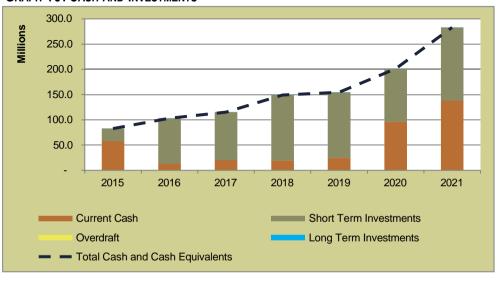

| LIST OF GRAPHS                                                   | Page |
|------------------------------------------------------------------|------|
| Graph 1: Long Term Liabilities: Interest Bearing vs non-Interest | 173  |
| Graph 2: Current Assets                                          | 173  |
| Graph 3: Current Liabilities                                     | 174  |
| Graph 4: Liquidity Ratios                                        | 174  |
| Graph 5: Gross Consumer Debtors vs Consumer Debtors              | 175  |
| Graph 6: Consumer Debtors Age Analysis                           | 175  |
| Graph 7: Total Income vs Total Expenditure                       | 176  |
| Graph 8: Analysis of Surplus                                     | 176  |
| Graph 9: Contribution per Income Source                          | 177  |
| Graph 10: Contribution per Expenditure Item                      | 177  |
| Graph 11: Cash Generated from Operations/Own Source Revenue      | 178  |
| Graph 12: Annual Capital Funding Mix                             | 178  |
| Graph 13: Cash and Investments                                   | 178  |
| Graph 14: Minimum Liquidity Required                             | 179  |
| Graph 15: Current MTREF: Analysis of Surplus                     | 181  |
| Graph 16: Current MTREF: Capital Funding Mix                     | 182  |
| Graph 17: Current MTREF: Bank Balance vs Minimum Liquidity       | 182  |
| Graph 18: Base Case Scenario: Analysis of Surplus                | 183  |
| Graph 19: Base Case Scenario: Capital Funding Mix                | 183  |
| Graph 20: Base Case Scenario: Bank Balance vs Minimum Liquidity  | 183  |
| Graph 21: Base Case Scenario: Annual Borrowing                   | 184  |
| Graph 22: Base Case Scenario: Debt Service to Total Expense      | 184  |
| Graph 23: Base Case Scenario: Gearing                            | 184  |
| Graph 24: Economic Risk Component of MRRI                        | 185  |
| Graph 25: Household Ability to Pay Risk Component of MRRI        | 185  |
| Graph 26: Real Revenue per Capita vs Real GVA per Capita         | 186  |
| Graph 27: Average Household Bill (R)                             | 186  |
| Graph 28: Revenue and Expenditure                                | 187  |
| Graph 29: Projected Real GVA and Revenues per Capital            | 187  |
| Graph 30: Analysis of Surplus                                    | 187  |
| Graph 31: Distribution of Future Funding                         | 189  |
| Graph 32: Estimate of Future Expenditure Financing               | 189  |
| Graph 33: Bank Balance vs Minimum Liquidity Requirements         | 190  |
| Graph 34: Gearing                                                | 190  |