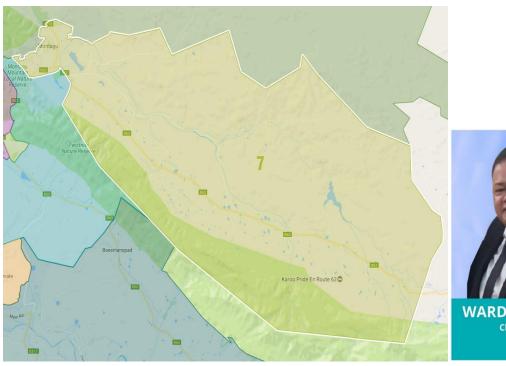

#### **Community Participation in the Planning Process**

The Constitution of South Africa gives communities a right to be actively involved in the affairs of a municipality. A municipality must create and provide opportunities for this right to be exercised. Community Participation and stakeholder involvement in the IDP and Budget planning processes is formalised and coordinated in a structured manner. The dynamic nature of local, national, and global environments constantly presents the local sphere of government with new challenges and demands. Similarly, the needs and priorities of the communities of Langeberg Municipality also continuously change. The municipality commenced with a community participation process in September 2022. IDP inputs were sourced in each of the 12 wards and a survey was launched for all communities to participate in.