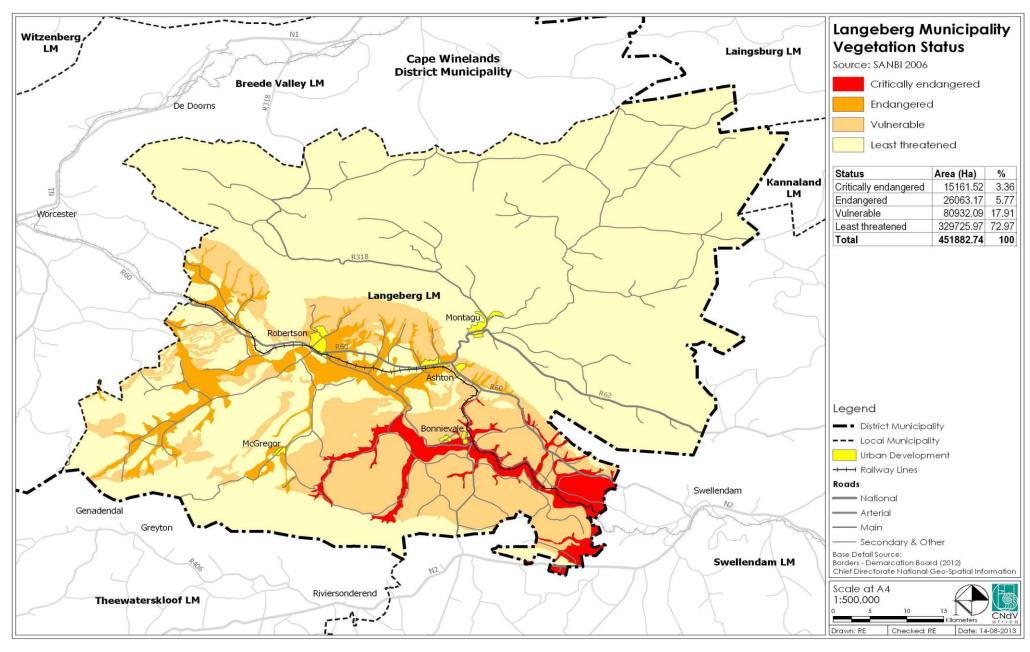

| LIST OF FIGURES                                                                                   | Page |
|---------------------------------------------------------------------------------------------------|------|
| Figure 1: Langeberg Municipal Area                                                                | 53   |
| Figure 2: Council Structure, Members and Political Alliance                                       | 57   |
| Figure 3: Political Heads of Section 80 Committees                                                | 58   |
| Figure 4: Senior Management Team                                                                  | 61   |
| Figure 3.2.1.1 Geology (ENPAT)                                                                    | 112  |
| Figure 3.2.1.3: Clay Percentage                                                                   | 113  |
| Figure 3.2.1.2: Soil Depth                                                                        | 114  |
| Figure 3.2.2.1: Average Annual Temperature and Precipitation: Robertson, 1990-2006                | 115  |
| Figure 3.2.2.1a: Climate: Temperature                                                             | 116  |
| Figure 3.2.2.2: Climate: Rainfall                                                                 | 117  |
| Figure 3.2.2.4b: Estimated Wind Speeds for South Africa                                           | 118  |
| Figure 3.2.2.3a: Average Summer and Winter Wind Speed and Direction: Robertson                    | 118  |
| Figure 3.2.2.4c: Wind and Solar Farm Siting Principles                                            | 119  |
| Figure 3.2.4.1: Topography                                                                        | 123  |
| Figure 3.2.4.2: Slope                                                                             | 124  |
| Figure 3.2.4.3: Aspect                                                                            | 125  |
| Figure 3.2.5.1: Hydrology: River Systems and Major Dams                                           | 127  |
| Figure 3.2.5.2: River Conservation Status                                                         | 128  |
| Figure 3.2.6: Biodiversity Hotspots of the Witzenberg, Breede Valley and Langeberg Municipalities | 129  |
| Figure 3.2.6.1: Vegetation: Biomes                                                                | 130  |
| Figure 3.2.6.2: Vegetation Group                                                                  | 131  |
| Figure 3.2.6.3: Vegetation Status                                                                 | 133  |
| Figure 3.2.6.4: Critical Biodiversity Areas                                                       | 135  |
| Figure 3.2.7.1: Reserves and Protected Areas                                                      | 137  |
| Figure 3.2.8.1: Land Capability                                                                   | 139  |
| Figure 3.2.8.2: Land Use                                                                          | 141  |
| Figure 3.2.9.1: Mining                                                                            | 146  |
| Figure 6: Planning Process                                                                        | 147  |
| Figure 7: Financial Model Framework                                                               | 147  |
| Figure 8: Langeberg Municipal Area                                                                | 215  |