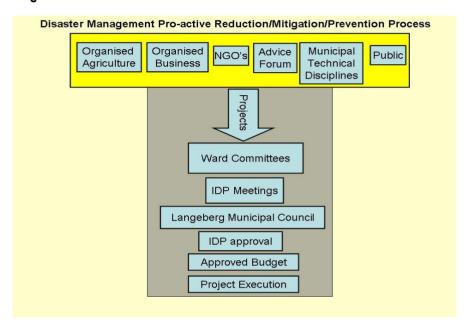

| LIST OF DIAGRAMS                                         | Page |
|----------------------------------------------------------|------|
| Diagram 1: The 5-Year (2022-2027) Planning Cycle         | 3    |
| Diagram 2: Review Phases of the 2022-2027 Planning Cycle | 4    |
| Diagram 3: Disaster Risk Reduction Process               | 108  |