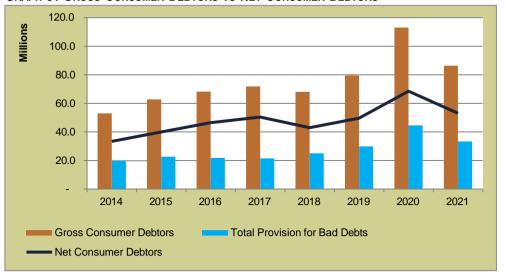

| LIST OF GRAPHS                                                   | Page |
|------------------------------------------------------------------|------|
| Graph 1: Long Term Liabilities: Interest Bearing vs non-Interest | 173  |
| Graph 2: Current Assets                                          | 173  |
| Graph 3: Current Liabilities                                     | 174  |
| Graph 4: Liquidity Ratios                                        | 174  |
| Graph 5: Gross Consumer Debtors vs Consumer Debtors              | 175  |
| Graph 6: Consumer Debtors Age Analysis                           | 175  |
| Graph 7: Total Income vs Total Expenditure                       | 176  |
| Graph 8: Analysis of Surplus                                     | 176  |
| Graph 9: Contribution per Income Source                          | 177  |
| Graph 10: Contribution per Expenditure Item                      | 177  |
| Graph 11: Cash Generated from Operations/Own Source Revenue      | 178  |
| Graph 12: Annual Capital Funding Mix                             | 178  |
| Graph 13: Cash and Investments                                   | 178  |
| Graph 14: Minimum Liquidity Required                             | 179  |
| Graph 15: Current MTREF: Analysis of Surplus                     | 181  |
| Graph 16: Current MTREF: Capital Funding Mix                     | 182  |
| Graph 17: Current MTREF: Bank Balance vs Minimum Liquidity       | 182  |
| Graph 18: Base Case Scenario: Analysis of Surplus                | 183  |
| Graph 19: Base Case Scenario: Capital Funding Mix                | 183  |
| Graph 20: Base Case Scenario: Bank Balance vs Minimum Liquidity  | 183  |
| Graph 21: Base Case Scenario: Annual Borrowing                   | 184  |
| Graph 22: Base Case Scenario: Debt Service to Total Expense      | 184  |
| Graph 23: Base Case Scenario: Gearing                            | 184  |
| Graph 24: Economic Risk Component of MRRI                        | 185  |
| Graph 25: Household Ability to Pay Risk Component of MRRI        | 185  |
| Graph 26: Real Revenue per Capita vs Real GVA per Capita         | 186  |
| Graph 27: Average Household Bill (R)                             | 186  |
| Graph 28: Revenue and Expenditure                                | 187  |
| Graph 29: Projected Real GVA and Revenues per Capital            | 187  |
| Graph 30: Analysis of Surplus                                    | 187  |
| Graph 31: Distribution of Future Funding                         | 189  |
| Graph 32: Estimate of Future Expenditure Financing               | 189  |
| Graph 33: Bank Balance vs Minimum Liquidity Requirements         | 190  |
| Graph 34: Gearing                                                | 190  |