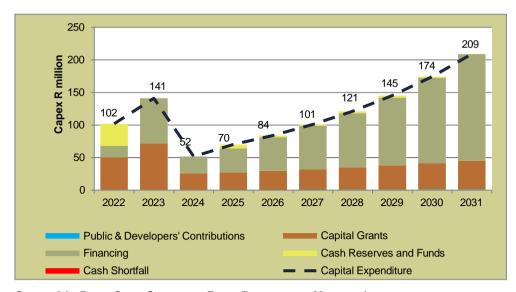

| LIST OF GRAPHS                                                   | Page |
|------------------------------------------------------------------|------|
| Graph 1: Long Term Liabilities: Interest Bearing vs non-Interest | 173  |
| Graph 2: Current Assets                                          | 173  |
| Graph 3: Current Liabilities                                     | 174  |
| Graph 4: Liquidity Ratios                                        | 174  |
| Graph 5: Gross Consumer Debtors vs Consumer Debtors              | 175  |
| Graph 6: Consumer Debtors Age Analysis                           | 175  |
| Graph 7: Total Income vs Total Expenditure                       | 176  |
| Graph 8: Analysis of Surplus                                     | 176  |
| Graph 9: Contribution per Income Source                          | 177  |
| Graph 10: Contribution per Expenditure Item                      | 177  |
| Graph 11: Cash Generated from Operations/Own Source Revenue      | 178  |
| Graph 12: Annual Capital Funding Mix                             | 178  |
| Graph 13: Cash and Investments                                   | 178  |
| Graph 14: Minimum Liquidity Required                             | 179  |
| Graph 15: Current MTREF: Analysis of Surplus                     | 181  |
| Graph 16: Current MTREF: Capital Funding Mix                     | 182  |
| Graph 17: Current MTREF: Bank Balance vs Minimum Liquidity       | 182  |
| Graph 18: Base Case Scenario: Analysis of Surplus                | 183  |
| Graph 19: Base Case Scenario: Capital Funding Mix                | 183  |
| Graph 20: Base Case Scenario: Bank Balance vs Minimum Liquidity  | 183  |
| Graph 21: Base Case Scenario: Annual Borrowing                   | 184  |
| Graph 22: Base Case Scenario: Debt Service to Total Expense      | 184  |
| Graph 23: Base Case Scenario: Gearing                            | 184  |
| Graph 24: Economic Risk Component of MRRI                        | 185  |
| Graph 25: Household Ability to Pay Risk Component of MRRI        | 185  |
| Graph 26: Real Revenue per Capita vs Real GVA per Capita         | 186  |
| Graph 27: Average Household Bill (R)                             | 186  |
| Graph 28: Revenue and Expenditure                                | 187  |
| Graph 29: Projected Real GVA and Revenues per Capital            | 187  |
| Graph 30: Analysis of Surplus                                    | 187  |
| Graph 31: Distribution of Future Funding                         | 189  |
| Graph 32: Estimate of Future Expenditure Financing               | 189  |
| Graph 33: Bank Balance vs Minimum Liquidity Requirements         | 190  |
| Graph 34: Gearing                                                | 190  |