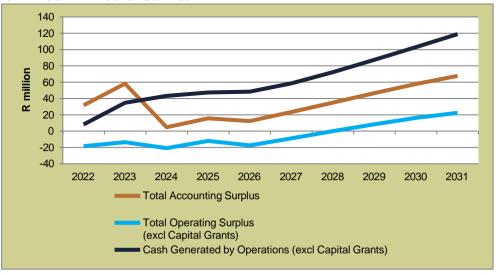

| LIST OF GRAPHS                                                   | Page |
|------------------------------------------------------------------|------|
| Graph 1: Long Term Liabilities: Interest Bearing vs non-Interest | 173  |
| Graph 2: Current Assets                                          | 173  |
| Graph 3: Current Liabilities                                     | 174  |
| Graph 4: Liquidity Ratios                                        | 174  |
| Graph 5: Gross Consumer Debtors vs Consumer Debtors              | 175  |
| Graph 6: Consumer Debtors Age Analysis                           | 175  |
| Graph 7: Total Income vs Total Expenditure                       | 176  |
| Graph 8: Analysis of Surplus                                     | 176  |
| Graph 9: Contribution per Income Source                          | 177  |
| Graph 10: Contribution per Expenditure Item                      | 177  |
| Graph 11: Cash Generated from Operations/Own Source Revenue      | 178  |
| Graph 12: Annual Capital Funding Mix                             | 178  |
| Graph 13: Cash and Investments                                   | 178  |
| Graph 14: Minimum Liquidity Required                             | 179  |
| Graph 15: Current MTREF: Analysis of Surplus                     | 181  |
| Graph 16: Current MTREF: Capital Funding Mix                     | 182  |
| Graph 17: Current MTREF: Bank Balance vs Minimum Liquidity       | 182  |
| Graph 18: Base Case Scenario: Analysis of Surplus                | 183  |
| Graph 19: Base Case Scenario: Capital Funding Mix                | 183  |
| Graph 20: Base Case Scenario: Bank Balance vs Minimum Liquidity  | 183  |
| Graph 21: Base Case Scenario: Annual Borrowing                   | 184  |
| Graph 22: Base Case Scenario: Debt Service to Total Expense      | 184  |
| Graph 23: Base Case Scenario: Gearing                            | 184  |
| Graph 24: Economic Risk Component of MRRI                        | 185  |
| Graph 25: Household Ability to Pay Risk Component of MRRI        | 185  |
| Graph 26: Real Revenue per Capita vs Real GVA per Capita         | 186  |
| Graph 27: Average Household Bill (R)                             | 186  |
| Graph 28: Revenue and Expenditure                                | 187  |
| Graph 29: Projected Real GVA and Revenues per Capital            | 187  |
| Graph 30: Analysis of Surplus                                    | 187  |
| Graph 31: Distribution of Future Funding                         | 189  |
| Graph 32: Estimate of Future Expenditure Financing               | 189  |
| Graph 33: Bank Balance vs Minimum Liquidity Requirements         | 190  |
| Graph 34: Gearing                                                | 190  |