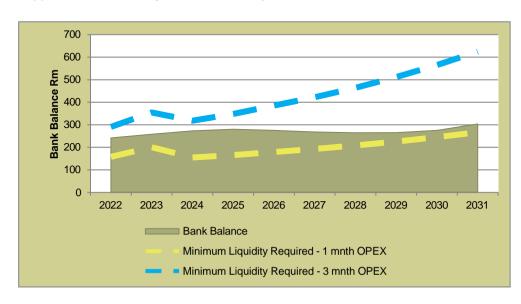

| LIST OF GRAPHS                                                                                                   | Page |
|------------------------------------------------------------------------------------------------------------------|------|
| Graph 35: Debt Service to Total Expenditure                                                                      | 190  |
| Graph 36: GVA Growth Covid-19 Impact                                                                             | 201  |
| Graph 37: Base Case: Bank Balance vs Minimum Liquidity Requirements                                              | 202  |
| Graph 38: Covid-19 Best Case Scenario: Bank Balance vs Minimum Liquidity Requirements (before remedial measures) | 202  |
| Graph 39: Covid-19 Worst Case: Bank Balance vs Minimum Liquidity Requirements (before remedial measures)         | 202  |
| Graph 40: Covid-19 Worst Case: - Bank Balance vs Minimum Liquidity Requirements (after remedial measures         | 203  |
| Graph 41: Covid-19 Best Case Scenario: - Bank Balance Vs Minimum Liquidity Requirements +2% Collection Rate      | 205  |
| Graph 42: Covid-19 Worst Case Scenario: - Bank Balance Vs Minimum Liquidity Requirements +2% Collection Rate     | 205  |