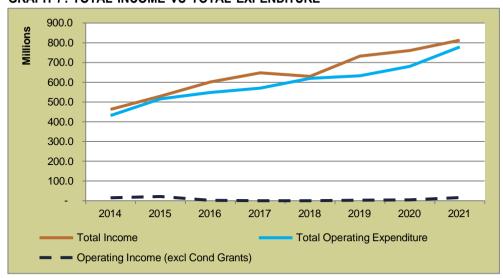

| LIST OF GRAPHS                                                   | Page |
|------------------------------------------------------------------|------|
| Graph 1: Long Term Liabilities: Interest Bearing vs non-Interest | 173  |
| Graph 2: Current Assets                                          | 173  |
| Graph 3: Current Liabilities                                     | 174  |
| Graph 4: Liquidity Ratios                                        | 174  |
| Graph 5: Gross Consumer Debtors vs Consumer Debtors              | 175  |
| Graph 6: Consumer Debtors Age Analysis                           | 175  |
| Graph 7: Total Income vs Total Expenditure                       | 176  |
| Graph 8: Analysis of Surplus                                     | 176  |
| Graph 9: Contribution per Income Source                          | 177  |
| Graph 10: Contribution per Expenditure Item                      | 177  |
| Graph 11: Cash Generated from Operations/Own Source Revenue      | 178  |
| Graph 12: Annual Capital Funding Mix                             | 178  |
| Graph 13: Cash and Investments                                   | 178  |
| Graph 14: Minimum Liquidity Required                             | 179  |
| Graph 15: Current MTREF: Analysis of Surplus                     | 181  |
| Graph 16: Current MTREF: Capital Funding Mix                     | 182  |
| Graph 17: Current MTREF: Bank Balance vs Minimum Liquidity       | 182  |
| Graph 18: Base Case Scenario: Analysis of Surplus                | 183  |
| Graph 19: Base Case Scenario: Capital Funding Mix                | 183  |
| Graph 20: Base Case Scenario: Bank Balance vs Minimum Liquidity  | 183  |
| Graph 21: Base Case Scenario: Annual Borrowing                   | 184  |
| Graph 22: Base Case Scenario: Debt Service to Total Expense      | 184  |
| Graph 23: Base Case Scenario: Gearing                            | 184  |
| Graph 24: Economic Risk Component of MRRI                        | 185  |
| Graph 25: Household Ability to Pay Risk Component of MRRI        | 185  |
| Graph 26: Real Revenue per Capita vs Real GVA per Capita         | 186  |
| Graph 27: Average Household Bill (R)                             | 186  |
| Graph 28: Revenue and Expenditure                                | 187  |
| Graph 29: Projected Real GVA and Revenues per Capital            | 187  |
| Graph 30: Analysis of Surplus                                    | 187  |
| Graph 31: Distribution of Future Funding                         | 189  |
| Graph 32: Estimate of Future Expenditure Financing               | 189  |
| Graph 33: Bank Balance vs Minimum Liquidity Requirements         | 190  |
| Graph 34: Gearing                                                | 190  |