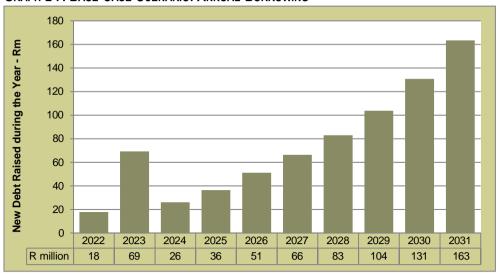

| LIST OF GRAPHS                                                   | Page |
|------------------------------------------------------------------|------|
| Graph 1: Long Term Liabilities: Interest Bearing vs non-Interest | 173  |
| Graph 2: Current Assets                                          | 173  |
| Graph 3: Current Liabilities                                     | 174  |
| Graph 4: Liquidity Ratios                                        | 174  |
| Graph 5: Gross Consumer Debtors vs Consumer Debtors              | 175  |
| Graph 6: Consumer Debtors Age Analysis                           | 175  |
| Graph 7: Total Income vs Total Expenditure                       | 176  |
| Graph 8: Analysis of Surplus                                     | 176  |
| Graph 9: Contribution per Income Source                          | 177  |
| Graph 10: Contribution per Expenditure Item                      | 177  |
| Graph 11: Cash Generated from Operations/Own Source Revenue      | 178  |
| Graph 12: Annual Capital Funding Mix                             | 178  |
| Graph 13: Cash and Investments                                   | 178  |
| Graph 14: Minimum Liquidity Required                             | 179  |
| Graph 15: Current MTREF: Analysis of Surplus                     | 181  |
| Graph 16: Current MTREF: Capital Funding Mix                     | 182  |
| Graph 17: Current MTREF: Bank Balance vs Minimum Liquidity       | 182  |
| Graph 18: Base Case Scenario: Analysis of Surplus                | 183  |
| Graph 19: Base Case Scenario: Capital Funding Mix                | 183  |
| Graph 20: Base Case Scenario: Bank Balance vs Minimum Liquidity  | 183  |
| Graph 21: Base Case Scenario: Annual Borrowing                   | 184  |
| Graph 22: Base Case Scenario: Debt Service to Total Expense      | 184  |
| Graph 23: Base Case Scenario: Gearing                            | 184  |
| Graph 24: Economic Risk Component of MRRI                        | 185  |
| Graph 25: Household Ability to Pay Risk Component of MRRI        | 185  |
| Graph 26: Real Revenue per Capita vs Real GVA per Capita         | 186  |
| Graph 27: Average Household Bill (R)                             | 186  |
| Graph 28: Revenue and Expenditure                                | 187  |
| Graph 29: Projected Real GVA and Revenues per Capital            | 187  |
| Graph 30: Analysis of Surplus                                    | 187  |
| Graph 31: Distribution of Future Funding                         | 189  |
| Graph 32: Estimate of Future Expenditure Financing               | 189  |
| Graph 33: Bank Balance vs Minimum Liquidity Requirements         | 190  |
| Graph 34: Gearing                                                | 190  |