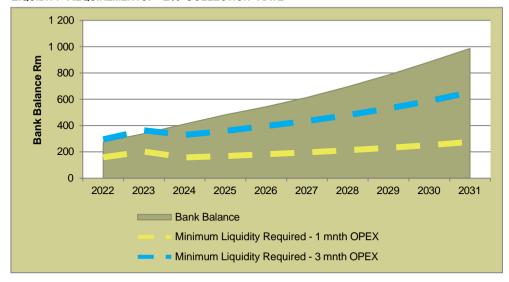

| LIST OF GRAPHS                                                   | Page |
|------------------------------------------------------------------|------|
| Graph 1: Long Term Liabilities: Interest Bearing vs non-Interest | 173  |
| Graph 2: Current Assets                                          | 173  |
| Graph 3: Current Liabilities                                     | 174  |
| Graph 4: Liquidity Ratios                                        | 174  |
| Graph 5: Gross Consumer Debtors vs Consumer Debtors              | 175  |
| Graph 6: Consumer Debtors Age Analysis                           | 175  |
| Graph 7: Total Income vs Total Expenditure                       | 176  |
| Graph 8: Analysis of Surplus                                     | 176  |
| Graph 9: Contribution per Income Source                          | 177  |
| Graph 10: Contribution per Expenditure Item                      | 177  |
| Graph 11: Cash Generated from Operations/Own Source Revenue      | 178  |
| Graph 12: Annual Capital Funding Mix                             | 178  |
| Graph 13: Cash and Investments                                   | 178  |
| Graph 14: Minimum Liquidity Required                             | 179  |
| Graph 15: Current MTREF: Analysis of Surplus                     | 181  |
| Graph 16: Current MTREF: Capital Funding Mix                     | 182  |
| Graph 17: Current MTREF: Bank Balance vs Minimum Liquidity       | 182  |
| Graph 18: Base Case Scenario: Analysis of Surplus                | 183  |
| Graph 19: Base Case Scenario: Capital Funding Mix                | 183  |
| Graph 20: Base Case Scenario: Bank Balance vs Minimum Liquidity  | 183  |
| Graph 21: Base Case Scenario: Annual Borrowing                   | 184  |
| Graph 22: Base Case Scenario: Debt Service to Total Expense      | 184  |
| Graph 23: Base Case Scenario: Gearing                            | 184  |
| Graph 24: Economic Risk Component of MRRI                        | 185  |
| Graph 25: Household Ability to Pay Risk Component of MRRI        | 185  |
| Graph 26: Real Revenue per Capita vs Real GVA per Capita         | 186  |
| Graph 27: Average Household Bill (R)                             | 186  |
| Graph 28: Revenue and Expenditure                                | 187  |
| Graph 29: Projected Real GVA and Revenues per Capital            | 187  |
| Graph 30: Analysis of Surplus                                    | 187  |
| Graph 31: Distribution of Future Funding                         | 189  |
| Graph 32: Estimate of Future Expenditure Financing               | 189  |
| Graph 33: Bank Balance vs Minimum Liquidity Requirements         | 190  |
| Graph 34: Gearing                                                | 190  |