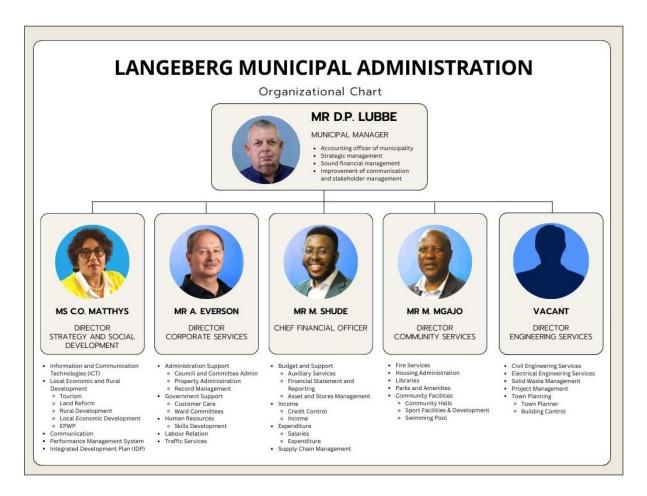

ormance Committee |

# 3.2.10 Anti-Corruption and Anti-Fraud

The following institutional arrangements are in place for the detection of fraud:

- An Internal Audit Unit has been established.
- Fraud prevention policy and strategy has been established.
- Fraud prevention and response plan has been established.
- Management takes steps against fraudulent actions.
- The Directors and Internal Audit Department identify risks.
- A Fraud and Risk Management Committee has been established.
- An Audit and Performance Committee approves the Risk-based Internal Audit Plan.

# 3.2.11 Senior Management Team

The Senior Management Team is the key force behind achievement of the municipality's strategic goals.

The macro structure of the administration follows below:

Figure 4: Senior Management Team



- Current Capacity
- Staff capacity as on 31 January 2023: 742 employees
- Section 57 appointments: 730 permanent appointments and 8 fixed term contracts
- Budgeted for vacant positions as on 31 January 2023: 50 positions.
- Vacancy rate as on 31 January 2023: 6.3% vacant positions
- Personnel turnover in the previous financial year: 47 left the organisation
- All Human Resource policies are in place and annually revised

Table 11: Employment Equity Statistics as on 31 January 2023

| POST CATEGORY                              | MALE   |     |   |    | FEMA  | <b>ALE</b> |   |    | TOTAL |
|--------------------------------------------|--------|-----|---|----|-------|------------|---|----|-------|
|                                            | A      | С   | I | W  | А     | С          |