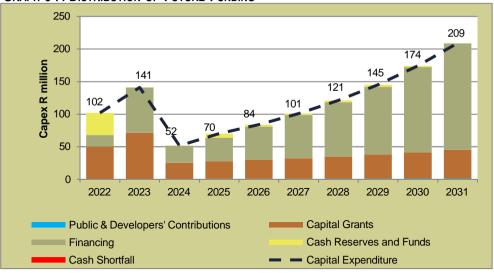

| LIST OF GRAPHS                                                   | Page |
|------------------------------------------------------------------|------|
| Graph 1: Long Term Liabilities: Interest Bearing vs non-Interest | 173  |
| Graph 2: Current Assets                                          | 173  |
| Graph 3: Current Liabilities                                     | 174  |
| Graph 4: Liquidity Ratios                                        | 174  |
| Graph 5: Gross Consumer Debtors vs Consumer Debtors              | 175  |
| Graph 6: Consumer Debtors Age Analysis                           | 175  |
| Graph 7: Total Income vs Total Expenditure                       | 176  |
| Graph 8: Analysis of Surplus                                     | 176  |
| Graph 9: Contribution per Income Source                          | 177  |
| Graph 10: Contribution per Expenditure Item                      | 177  |
| Graph 11: Cash Generated from Operations/Own Source Revenue      | 178  |
| Graph 12: Annual Capital Funding Mix                             | 178  |
| Graph 13: Cash and Investments                                   | 178  |
| Graph 14: Minimum Liquidity Required                             | 179  |
| Graph 15: Current MTREF: Analysis of Surplus                     | 181  |
| Graph 16: Current MTREF: Capital Funding Mix                     | 182  |
| Graph 17: Current MTREF: Bank Balance vs Minimum Liquidity       | 182  |
| Graph 18: Base Case Scenario: Analysis of Surplus                | 183  |
| Graph 19: Base Case Scenario: Capital Funding Mix                | 183  |
| Graph 20: Base Case Scenario: Bank Balance vs Minimum Liquidity  | 183  |
| Graph 21: Base Case Scenario: Annual Borrowing                   | 184  |
| Graph 22: Base Case Scenario: Debt Service to Total Expense      | 184  |
| Graph 23: Base Case Scenario: Gearing                            | 184  |
| Graph 24: Economic Risk Component of MRRI                        | 185  |
| Graph 25: Household Ability to Pay Risk Component of MRRI        | 185  |
| Graph 26: Real Revenue per Capita vs Real GVA per Capita         | 186  |
| Graph 27: Average Household Bill (R)                             | 186  |
| Graph 28: Revenue and Expenditure                                | 187  |
| Graph 29: Projected Real GVA and Revenues per Capital            | 187  |
| Graph 30: Analysis of Surplus                                    | 187  |
| Graph 31: Distribution of Future Funding                         | 189  |
| Graph 32: Estimate of Future Expenditure Financing               | 189  |
| Graph 33: Bank Balance vs Minimum Liquidity Requirements         | 190  |
| Graph 34: Gearing                                                | 190  |