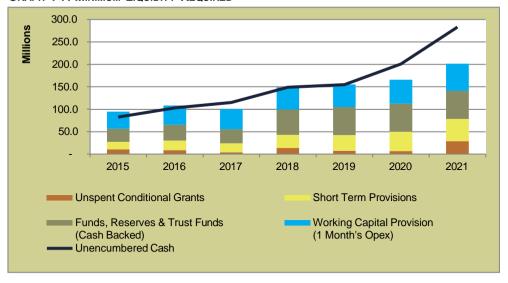

| LIST OF GRAPHS                                                   | Page |
|------------------------------------------------------------------|------|
| Graph 1: Long Term Liabilities: Interest Bearing vs non-Interest | 173  |
| Graph 2: Current Assets                                          | 173  |
| Graph 3: Current Liabilities                                     | 174  |
| Graph 4: Liquidity Ratios                                        | 174  |
| Graph 5: Gross Consumer Debtors vs Consumer Debtors              | 175  |
| Graph 6: Consumer Debtors Age Analysis                           | 175  |
| Graph 7: Total Income vs Total Expenditure                       | 176  |
| Graph 8: Analysis of Surplus                                     | 176  |
| Graph 9: Contribution per Income Source                          | 177  |
| Graph 10: Contribution per Expenditure Item                      | 177  |
| Graph 11: Cash Generated from Operations/Own Source Revenue      | 178  |
| Graph 12: Annual Capital Funding Mix                             | 178  |
| Graph 13: Cash and Investments                                   | 178  |
| Graph 14: Minimum Liquidity Required                             | 179  |
| Graph 15: Current MTREF: Analysis of Surplus                     | 181  |
| Graph 16: Current MTREF: Capital Funding Mix                     | 182  |
| Graph 17: Current MTREF: Bank Balance vs Minimum Liquidity       | 182  |
| Graph 18: Base Case Scenario: Analysis of Surplus                | 183  |
| Graph 19: Base Case Scenario: Capital Funding Mix                | 183  |
| Graph 20: Base Case Scenario: Bank Balance vs Minimum Liquidity  | 183  |
| Graph 21: Base Case Scenario: Annual Borrowing                   | 184  |
| Graph 22: Base Case Scenario: Debt Service to Total Expense      | 184  |
| Graph 23: Base Case Scenario: Gearing                            | 184  |
| Graph 24: Economic Risk Component of MRRI                        | 185  |
| Graph 25: Household Ability to Pay Risk Component of MRRI        | 185  |
| Graph 26: Real Revenue per Capita vs Real GVA per Capita         | 186  |
| Graph 27: Average Household Bill (R)                             | 186  |
| Graph 28: Revenue and Expenditure                                | 187  |
| Graph 29: Projected Real GVA and Revenues per Capital            | 187  |
| Graph 30: Analysis of Surplus                                    | 187  |
| Graph 31: Distribution of Future Funding                         | 189  |
| Graph 32: Estimate of Future Expenditure Financing               | 189  |
| Graph 33: Bank Balance vs Minimum Liquidity Requirements         | 190  |
| Graph 34: Gearing                                                | 190  |