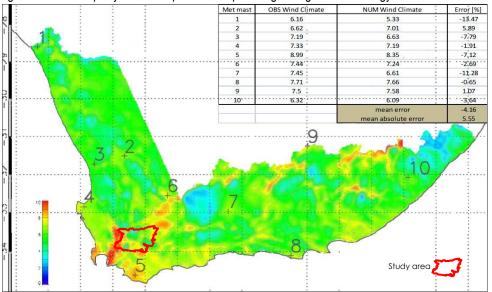

| LIST OF FIGURES                                                                                   | Page |
|---------------------------------------------------------------------------------------------------|------|
| Figure 1: Langeberg Municipal Area                                                                | 53   |
| Figure 2: Council Structure, Members and Political Alliance                                       | 57   |
| Figure 3: Political Heads of Section 80 Committees                                                | 58   |
| Figure 4: Senior Management Team                                                                  | 61   |
| Figure 3.2.1.1 Geology (ENPAT)                                                                    | 112  |
| Figure 3.2.1.3: Clay Percentage                                                                   | 113  |
| Figure 3.2.1.2: Soil Depth                                                                        | 114  |
| Figure 3.2.2.1: Average Annual Temperature and Precipitation: Robertson, 1990-2006                | 115  |
| Figure 3.2.2.1a: Climate: Temperature                                                             | 116  |
| Figure 3.2.2.2: Climate: Rainfall                                                                 | 117  |
| Figure 3.2.2.4b: Estimated Wind Speeds for South Africa                                           | 118  |
| Figure 3.2.2.3a: Average Summer and Winter Wind Speed and Direction: Robertson                    | 118  |
| Figure 3.2.2.4c: Wind and Solar Farm Siting Principles                                            | 119  |
| Figure 3.2.4.1: Topography                                                                        | 123  |
| Figure 3.2.4.2: Slope                                                                             | 124  |
| Figure 3.2.4.3: Aspect                                                                            | 125  |
| Figure 3.2.5.1: Hydrology: River Systems and Major Dams                                           | 127  |
| Figure 3.2.5.2: River Conservation Status                                                         | 128  |
| Figure 3.2.6: Biodiversity Hotspots of the Witzenberg, Breede Valley and Langeberg Municipalities | 129  |
| Figure 3.2.6.1: Vegetation: Biomes                                                                | 130  |
| Figure 3.2.6.2: Vegetation Group                                                                  | 131  |
| Figure 3.2.6.3: Vegetation Status                                                                 | 133  |
| Figure 3.2.6.4: Critical Biodiversity Areas                                                       | 135  |
| Figure 3.2.7.1: Reserves and Protected Areas                                                      | 137  |
| Figure 3.2.8.1: Land Capability                                                                   | 139  |
| Figure 3.2.8.2: Land Use                                                                          | 141  |
| Figure 3.2.9.1: Mining                                                                            | 146  |
| Figure 6: Planning Process                                                                        | 147  |
| Figure 7: Financial Model Framework                                                               | 147  |
| Figure 8: Langeberg Municipal Area                                                                | 215  |