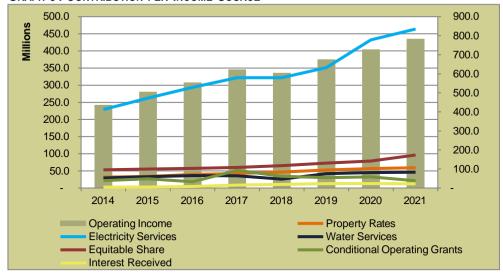

| LIST OF GRAPHS                                                   | Page |
|------------------------------------------------------------------|------|
| Graph 1: Long Term Liabilities: Interest Bearing vs non-Interest | 173  |
| Graph 2: Current Assets                                          | 173  |
| Graph 3: Current Liabilities                                     | 174  |
| Graph 4: Liquidity Ratios                                        | 174  |
| Graph 5: Gross Consumer Debtors vs Consumer Debtors              | 175  |
| Graph 6: Consumer Debtors Age Analysis                           | 175  |
| Graph 7: Total Income vs Total Expenditure                       | 176  |
| Graph 8: Analysis of Surplus                                     | 176  |
| Graph 9: Contribution per Income Source                          | 177  |
| Graph 10: Contribution per Expenditure Item                      | 177  |
| Graph 11: Cash Generated from Operations/Own Source Revenue      | 178  |
| Graph 12: Annual Capital Funding Mix                             | 178  |
| Graph 13: Cash and Investments                                   | 178  |
| Graph 14: Minimum Liquidity Required                             | 179  |
| Graph 15: Current MTREF: Analysis of Surplus                     | 181  |
| Graph 16: Current MTREF: Capital Funding Mix                     | 182  |
| Graph 17: Current MTREF: Bank Balance vs Minimum Liquidity       | 182  |
| Graph 18: Base Case Scenario: Analysis of Surplus                | 183  |
| Graph 19: Base Case Scenario: Capital Funding Mix                | 183  |
| Graph 20: Base Case Scenario: Bank Balance vs Minimum Liquidity  | 183  |
| Graph 21: Base Case Scenario: Annual Borrowing                   | 184  |
| Graph 22: Base Case Scenario: Debt Service to Total Expense      | 184  |
| Graph 23: Base Case Scenario: Gearing                            | 184  |
| Graph 24: Economic Risk Component of MRRI                        | 185  |
| Graph 25: Household Ability to Pay Risk Component of MRRI        | 185  |
| Graph 26: Real Revenue per Capita vs Real GVA per Capita         | 186  |
| Graph 27: Average Household Bill (R)                             | 186  |
| Graph 28: Revenue and Expenditure                                | 187  |
| Graph 29: Projected Real GVA and Revenues per Capital            | 187  |
| Graph 30: Analysis of Surplus                                    | 187  |
| Graph 31: Distribution of Future Funding                         | 189  |
| Graph 32: Estimate of Future Expenditure Financing               | 189  |
| Graph 33: Bank Balance vs Minimum Liquidity Requirements         | 190  |
| Graph 34: Gearing                                                | 190  |