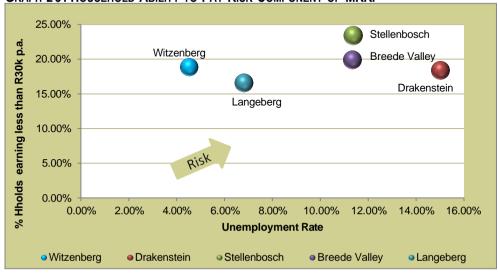

| LIST OF GRAPHS                                                   | Page |
|------------------------------------------------------------------|------|
| Graph 1: Long Term Liabilities: Interest Bearing vs non-Interest | 173  |
| Graph 2: Current Assets                                          | 173  |
| Graph 3: Current Liabilities                                     | 174  |
| Graph 4: Liquidity Ratios                                        | 174  |
| Graph 5: Gross Consumer Debtors vs Consumer Debtors              | 175  |
| Graph 6: Consumer Debtors Age Analysis                           | 175  |
| Graph 7: Total Income vs Total Expenditure                       | 176  |
| Graph 8: Analysis of Surplus                                     | 176  |
| Graph 9: Contribution per Income Source                          | 177  |
| Graph 10: Contribution per Expenditure Item                      | 177  |
| Graph 11: Cash Generated from Operations/Own Source Revenue      | 178  |
| Graph 12: Annual Capital Funding Mix                             | 178  |
| Graph 13: Cash and Investments                                   | 178  |
| Graph 14: Minimum Liquidity Required                             | 179  |
| Graph 15: Current MTREF: Analysis of Surplus                     | 181  |
| Graph 16: Current MTREF: Capital Funding Mix                     | 182  |
| Graph 17: Current MTREF: Bank Balance vs Minimum Liquidity       | 182  |
| Graph 18: Base Case Scenario: Analysis of Surplus                | 183  |
| Graph 19: Base Case Scenario: Capital Funding Mix                | 183  |
| Graph 20: Base Case Scenario: Bank Balance vs Minimum Liquidity  | 183  |
| Graph 21: Base Case Scenario: Annual Borrowing                   | 184  |
| Graph 22: Base Case Scenario: Debt Service to Total Expense      | 184  |
| Graph 23: Base Case Scenario: Gearing                            | 184  |
| Graph 24: Economic Risk Component of MRRI                        | 185  |
| Graph 25: Household Ability to Pay Risk Component of MRRI        | 185  |
| Graph 26: Real Revenue per Capita vs Real GVA per Capita         | 186  |
| Graph 27: Average Household Bill (R)                             | 186  |
| Graph 28: Revenue and Expenditure                                | 187  |
| Graph 29: Projected Real GVA and Revenues per Capital            | 187  |
| Graph 30: Analysis of Surplus                                    | 187  |
| Graph 31: Distribution of Future Funding                         | 189  |
| Graph 32: Estimate of Future Expenditure Financing               | 189  |
| Graph 33: Bank Balance vs Minimum Liquidity Requirements         | 190  |
| Graph 34: Gearing                                                | 190  |