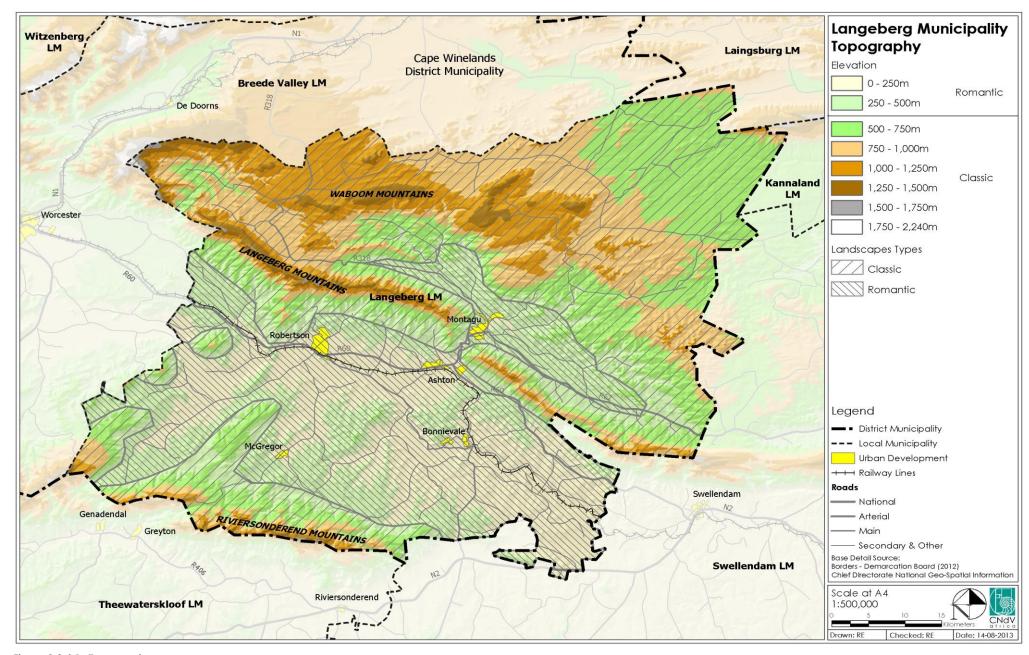

| LIST OF FIGURES                                                                                   | Page |
|---------------------------------------------------------------------------------------------------|------|
| Figure 1: Langeberg Municipal Area                                                                | 53   |
| Figure 2: Council Structure, Members and Political Alliance                                       | 57   |
| Figure 3: Political Heads of Section 80 Committees                                                | 58   |
| Figure 4: Senior Management Team                                                                  | 61   |
| Figure 3.2.1.1 Geology (ENPAT)                                                                    | 112  |
| Figure 3.2.1.3: Clay Percentage                                                                   | 113  |
| Figure 3.2.1.2: Soil Depth                                                                        | 114  |
| Figure 3.2.2.1: Average Annual Temperature and Precipitation: Robertson, 1990-2006                | 115  |
| Figure 3.2.2.1a: Climate: Temperature                                                             | 116  |
| Figure 3.2.2.2: Climate: Rainfall                                                                 | 117  |
| Figure 3.2.2.4b: Estimated Wind Speeds for South Africa                                           | 118  |
| Figure 3.2.2.3a: Average Summer and Winter Wind Speed and Direction: Robertson                    | 118  |
| Figure 3.2.2.4c: Wind and Solar Farm Siting Principles                                            | 119  |
| Figure 3.2.4.1: Topography                                                                        | 123  |
| Figure 3.2.4.2: Slope                                                                             | 124  |
| Figure 3.2.4.3: Aspect                                                                            | 125  |
| Figure 3.2.5.1: Hydrology: River Systems and Major Dams                                           | 127  |
| Figure 3.2.5.2: River Conservation Status                                                         | 128  |
| Figure 3.2.6: Biodiversity Hotspots of the Witzenberg, Breede Valley and Langeberg Municipalities | 129  |
| Figure 3.2.6.1: Vegetation: Biomes                                                                | 130  |
| Figure 3.2.6.2: Vegetation Group                                                                  | 131  |
| Figure 3.2.6.3: Vegetation Status                                                                 | 133  |
| Figure 3.2.6.4: Critical Biodiversity Areas                                                       | 135  |
| Figure 3.2.7.1: Reserves and Protected Areas                                                      | 137  |
| Figure 3.2.8.1: Land Capability                                                                   | 139  |
| Figure 3.2.8.2: Land Use                                                                          | 141  |
| Figure 3.2.9.1: Mining                                                                            | 146  |
| Figure 6: Planning Process                                                                        | 147  |
| Figure 7: Financial Model Framework                                                               | 147  |
| Figure 8: Langeberg Municipal Area                                                                | 215  |