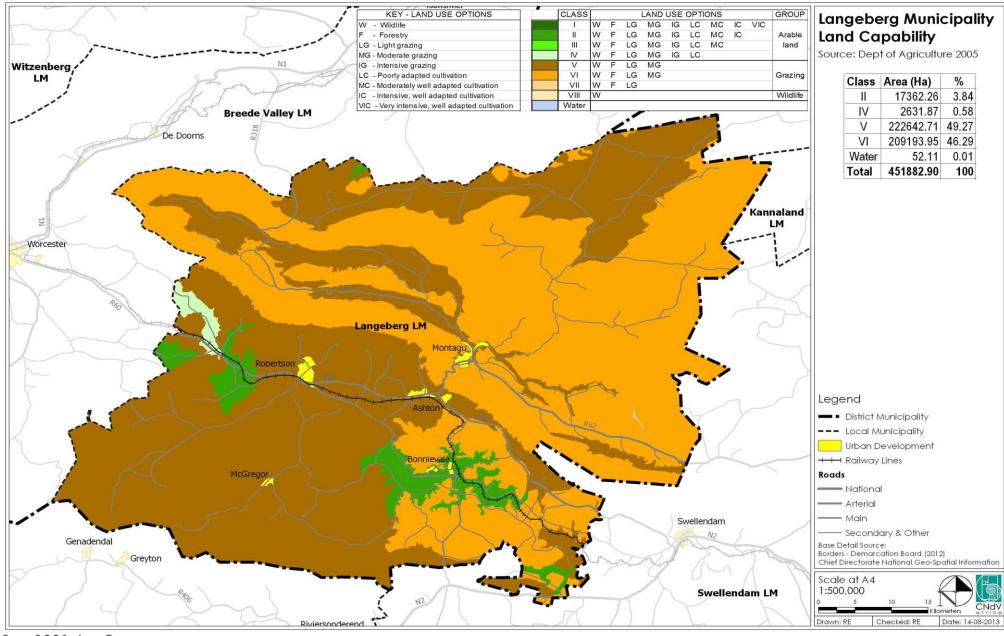

| LIST OF FIGURES                                                                                   | Page |
|---------------------------------------------------------------------------------------------------|------|
| Figure 1: Langeberg Municipal Area                                                                | 53   |
| Figure 2: Council Structure, Members and Political Alliance                                       | 57   |
| Figure 3: Political Heads of Section 80 Committees                                                | 58   |
| Figure 4: Senior Management Team                                                                  | 61   |
| Figure 3.2.1.1 Geology (ENPAT)                                                                    | 112  |
| Figure 3.2.1.3: Clay Percentage                                                                   | 113  |
| Figure 3.2.1.2: Soil Depth                                                                        | 114  |
| Figure 3.2.2.1: Average Annual Temperature and Precipitation: Robertson, 1990-2006                | 115  |
| Figure 3.2.2.1a: Climate: Temperature                                                             | 116  |
| Figure 3.2.2.2: Climate: Rainfall                                                                 | 117  |
| Figure 3.2.2.4b: Estimated Wind Speeds for South Africa                                           | 118  |
| Figure 3.2.2.3a: Average Summer and Winter Wind Speed and Direction: Robertson                    | 118  |
| Figure 3.2.2.4c: Wind and Solar Farm Siting Principles                                            | 119  |
| Figure 3.2.4.1: Topography                                                                        | 123  |
| Figure 3.2.4.2: Slope                                                                             | 124  |
| Figure 3.2.4.3: Aspect                                                                            | 125  |
| Figure 3.2.5.1: Hydrology: River Systems and Major Dams                                           | 127  |
| Figure 3.2.5.2: River Conservation Status                                                         | 128  |
| Figure 3.2.6: Biodiversity Hotspots of the Witzenberg, Breede Valley and Langeberg Municipalities | 129  |
| Figure 3.2.6.1: Vegetation: Biomes                                                                | 130  |
| Figure 3.2.6.2: Vegetation Group                                                                  | 131  |
| Figure 3.2.6.3: Vegetation Status                                                                 | 133  |
| Figure 3.2.6.4: Critical Biodiversity Areas                                                       | 135  |
| Figure 3.2.7.1: Reserves and Protected Areas                                                      | 137  |
| Figure 3.2.8.1: Land Capability                                                                   | 139  |
| Figure 3.2.8.2: Land Use                                                                          | 141  |
| Figure 3.2.9.1: Mining                                                                            | 146  |
| Figure 6: Planning Process                                                                        | 147  |
| Figure 7: Financial Model Framework                                                               | 147  |
| Figure 8: Langeberg Municipal Area                                                                | 215  |