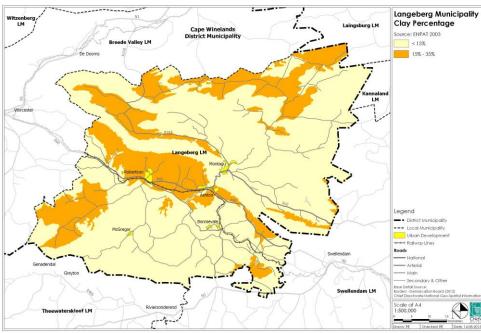

| LIST OF FIGURES                                                                                   | Page |
|---------------------------------------------------------------------------------------------------|------|
| Figure 1: Langeberg Municipal Area                                                                | 53   |
| Figure 2: Council Structure, Members and Political Alliance                                       | 57   |
| Figure 3: Political Heads of Section 80 Committees                                                | 58   |
| Figure 4: Senior Management Team                                                                  | 61   |
| Figure 3.2.1.1 Geology (ENPAT)                                                                    | 112  |
| Figure 3.2.1.3: Clay Percentage                                                                   | 113  |
| Figure 3.2.1.2: Soil Depth                                                                        | 114  |
| Figure 3.2.2.1: Average Annual Temperature and Precipitation: Robertson, 1990-2006                | 115  |
| Figure 3.2.2.1a: Climate: Temperature                                                             | 116  |
| Figure 3.2.2.2: Climate: Rainfall                                                                 | 117  |
| Figure 3.2.2.4b: Estimated Wind Speeds for South Africa                                           | 118  |
| Figure 3.2.2.3a: Average Summer and Winter Wind Speed and Direction: Robertson                    | 118  |
| Figure 3.2.2.4c: Wind and Solar Farm Siting Principles                                            | 119  |
| Figure 3.2.4.1: Topography                                                                        | 123  |
| Figure 3.2.4.2: Slope                                                                             | 124  |
| Figure 3.2.4.3: Aspect                                                                            | 125  |
| Figure 3.2.5.1: Hydrology: River Systems and Major Dams                                           | 127  |
| Figure 3.2.5.2: River Conservation Status                                                         | 128  |
| Figure 3.2.6: Biodiversity Hotspots of the Witzenberg, Breede Valley and Langeberg Municipalities | 129  |
| Figure 3.2.6.1: Vegetation: Biomes                                                                | 130  |
| Figure 3.2.6.2: Vegetation Group                                                                  | 131  |
| Figure 3.2.6.3: Vegetation Status                                                                 | 133  |
| Figure 3.2.6.4: Critical Biodiversity Areas                                                       | 135  |
| Figure 3.2.7.1: Reserves and Protected Areas                                                      | 137  |
| Figure 3.2.8.1: Land Capability                                                                   | 139  |
| Figure 3.2.8.2: Land Use                                                                          | 141  |
| Figure 3.2.9.1: Mining                                                                            | 146  |
| Figure 6: Planning Process                                                                        | 147  |
| Figure 7: Financial Model Framework                                                               | 147  |
| Figure 8: Langeberg Municipal Area                                                                | 215  |