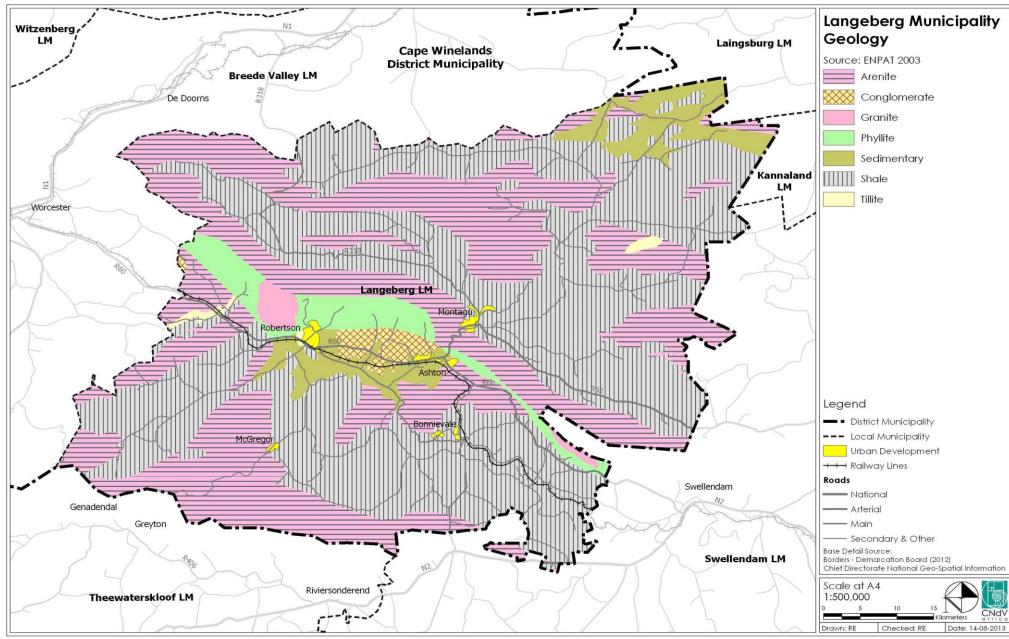

| LIST OF FIGURES                                                                                   | Page |
|---------------------------------------------------------------------------------------------------|------|
| Figure 1: Langeberg Municipal Area                                                                | 53   |
| Figure 2: Council Structure, Members and Political Alliance                                       | 57   |
| Figure 3: Political Heads of Section 80 Committees                                                | 58   |
| Figure 4: Senior Management Team                                                                  | 61   |
| Figure 3.2.1.1 Geology (ENPAT)                                                                    | 112  |
| Figure 3.2.1.3: Clay Percentage                                                                   | 113  |
| Figure 3.2.1.2: Soil Depth                                                                        | 114  |
| Figure 3.2.2.1: Average Annual Temperature and Precipitation: Robertson, 1990-2006                | 115  |
| Figure 3.2.2.1a: Climate: Temperature                                                             | 116  |
| Figure 3.2.2.2: Climate: Rainfall                                                                 | 117  |
| Figure 3.2.2.4b: Estimated Wind Speeds for South Africa                                           | 118  |
| Figure 3.2.2.3a: Average Summer and Winter Wind Speed and Direction: Robertson                    | 118  |
| Figure 3.2.2.4c: Wind and Solar Farm Siting Principles                                            | 119  |
| Figure 3.2.4.1: Topography                                                                        | 123  |
| Figure 3.2.4.2: Slope                                                                             | 124  |
| Figure 3.2.4.3: Aspect                                                                            | 125  |
| Figure 3.2.5.1: Hydrology: River Systems and Major Dams                                           | 127  |
| Figure 3.2.5.2: River Conservation Status                                                         | 128  |
| Figure 3.2.6: Biodiversity Hotspots of the Witzenberg, Breede Valley and Langeberg Municipalities | 129  |
| Figure 3.2.6.1: Vegetation: Biomes                                                                | 130  |
| Figure 3.2.6.2: Vegetation Group                                                                  | 131  |
| Figure 3.2.6.3: Vegetation Status                                                                 | 133  |
| Figure 3.2.6.4: Critical Biodiversity Areas                                                       | 135  |
| Figure 3.2.7.1: Reserves and Protected Areas                                                      | 137  |
| Figure 3.2.8.1: Land Capability                                                                   | 139  |
| Figure 3.2.8.2: Land Use                                                                          | 141  |
| Figure 3.2.9.1: Mining                                                                            | 146  |
| Figure 6: Planning Process                                                                        | 147  |
| Figure 7: Financial Model Framework                                                               | 147  |
| Figure 8: Langeberg Municipal Area                                                                | 215  |