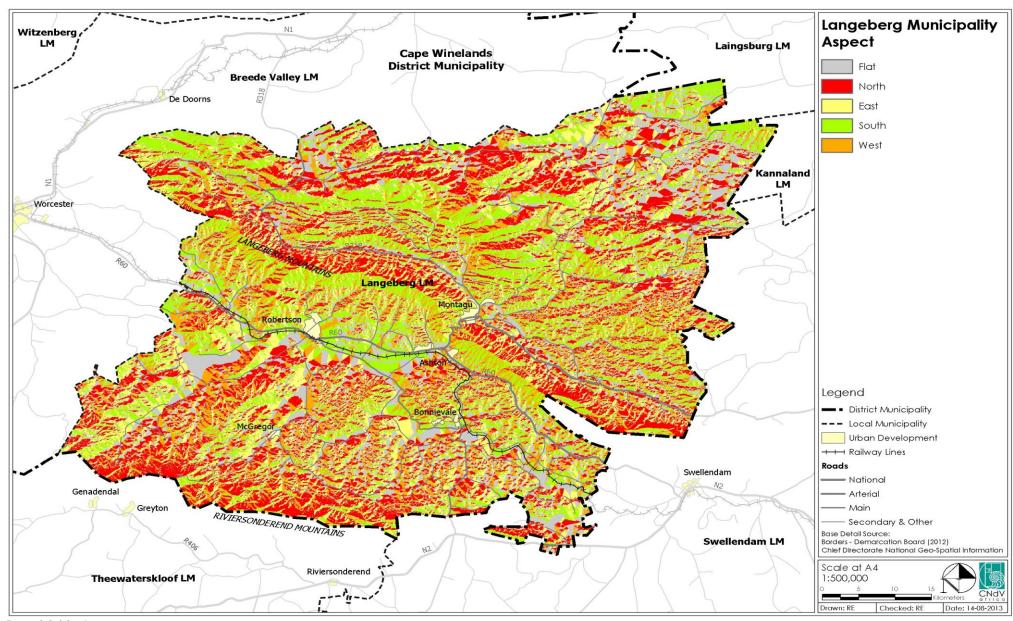

| LIST OF FIGURES                                                                                   | Page |
|---------------------------------------------------------------------------------------------------|------|
| Figure 1: Langeberg Municipal Area                                                                | 53   |
| Figure 2: Council Structure, Members and Political Alliance                                       | 57   |
| Figure 3: Political Heads of Section 80 Committees                                                | 58   |
| Figure 4: Senior Management Team                                                                  | 61   |
| Figure 3.2.1.1 Geology (ENPAT)                                                                    | 112  |
| Figure 3.2.1.3: Clay Percentage                                                                   | 113  |
| Figure 3.2.1.2: Soil Depth                                                                        | 114  |
| Figure 3.2.2.1: Average Annual Temperature and Precipitation: Robertson, 1990-2006                | 115  |
| Figure 3.2.2.1a: Climate: Temperature                                                             | 116  |
| Figure 3.2.2.2: Climate: Rainfall                                                                 | 117  |
| Figure 3.2.2.4b: Estimated Wind Speeds for South Africa                                           | 118  |
| Figure 3.2.2.3a: Average Summer and Winter Wind Speed and Direction: Robertson                    | 118  |
| Figure 3.2.2.4c: Wind and Solar Farm Siting Principles                                            | 119  |
| Figure 3.2.4.1: Topography                                                                        | 123  |
| Figure 3.2.4.2: Slope                                                                             | 124  |
| Figure 3.2.4.3: Aspect                                                                            | 125  |
| Figure 3.2.5.1: Hydrology: River Systems and Major Dams                                           | 127  |
| Figure 3.2.5.2: River Conservation Status                                                         | 128  |
| Figure 3.2.6: Biodiversity Hotspots of the Witzenberg, Breede Valley and Langeberg Municipalities | 129  |
| Figure 3.2.6.1: Vegetation: Biomes                                                                | 130  |
| Figure 3.2.6.2: Vegetation Group                                                                  | 131  |
| Figure 3.2.6.3: Vegetation Status                                                                 | 133  |
| Figure 3.2.6.4: Critical Biodiversity Areas                                                       | 135  |
| Figure 3.2.7.1: Reserves and Protected Areas                                                      | 137  |
| Figure 3.2.8.1: Land Capability                                                                   | 139  |
| Figure 3.2.8.2: Land Use                                                                          | 141  |
| Figure 3.2.9.1: Mining                                                                            | 146  |
| Figure 6: Planning Process                                                                        | 147  |
| Figure 7: Financial Model Framework                                                               | 147  |
| Figure 8: Langeberg Municipal Area                                                                | 215  |