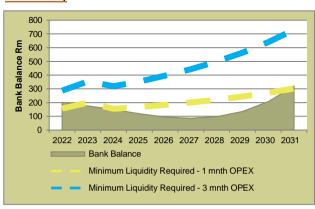

| LIST OF GRAPHS                                                   | Page |
|------------------------------------------------------------------|------|
| Graph 1: Long Term Liabilities: Interest Bearing vs non-Interest | 173  |
| Graph 2: Current Assets                                          | 173  |
| Graph 3: Current Liabilities                                     | 174  |
| Graph 4: Liquidity Ratios                                        | 174  |
| Graph 5: Gross Consumer Debtors vs Consumer Debtors              | 175  |
| Graph 6: Consumer Debtors Age Analysis                           | 175  |
| Graph 7: Total Income vs Total Expenditure                       | 176  |
| Graph 8: Analysis of Surplus                                     | 176  |
| Graph 9: Contribution per Income Source                          | 177  |
| Graph 10: Contribution per Expenditure Item                      | 177  |
| Graph 11: Cash Generated from Operations/Own Source Revenue      | 178  |
| Graph 12: Annual Capital Funding Mix                             | 178  |
| Graph 13: Cash and Investments                                   | 178  |
| Graph 14: Minimum Liquidity Required                             | 179  |
| Graph 15: Current MTREF: Analysis of Surplus                     | 181  |
| Graph 16: Current MTREF: Capital Funding Mix                     | 182  |
| Graph 17: Current MTREF: Bank Balance vs Minimum Liquidity       | 182  |
| Graph 18: Base Case Scenario: Analysis of Surplus                | 183  |
| Graph 19: Base Case Scenario: Capital Funding Mix                | 183  |
| Graph 20: Base Case Scenario: Bank Balance vs Minimum Liquidity  | 183  |
| Graph 21: Base Case Scenario: Annual Borrowing                   | 184  |
| Graph 22: Base Case Scenario: Debt Service to Total Expense      | 184  |
| Graph 23: Base Case Scenario: Gearing                            | 184  |
| Graph 24: Economic Risk Component of MRRI                        | 185  |
| Graph 25: Household Ability to Pay Risk Component of MRRI        | 185  |
| Graph 26: Real Revenue per Capita vs Real GVA per Capita         | 186  |
| Graph 27: Average Household Bill (R)                             | 186  |
| Graph 28: Revenue and Expenditure                                | 187  |
| Graph 29: Projected Real GVA and Revenues per Capital            | 187  |
| Graph 30: Analysis of Surplus                                    | 187  |
| Graph 31: Distribution of Future Funding                         | 189  |
| Graph 32: Estimate of Future Expenditure Financing               | 189  |
| Graph 33: Bank Balance vs Minimum Liquidity Requirements         | 190  |
| Graph 34: Gearing                                                | 190  |