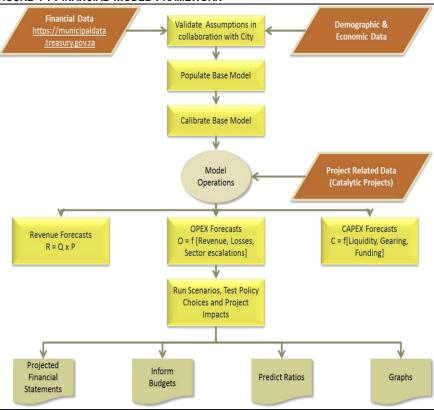

| LIST OF FIGURES                                                                                   | Page |
|---------------------------------------------------------------------------------------------------|------|
| Figure 1: Langeberg Municipal Area                                                                | 53   |
| Figure 2: Council Structure, Members and Political Alliance                                       | 57   |
| Figure 3: Political Heads of Section 80 Committees                                                | 58   |
| Figure 4: Senior Management Team                                                                  | 61   |
| Figure 3.2.1.1 Geology (ENPAT)                                                                    | 112  |
| Figure 3.2.1.3: Clay Percentage                                                                   | 113  |
| Figure 3.2.1.2: Soil Depth                                                                        | 114  |
| Figure 3.2.2.1: Average Annual Temperature and Precipitation: Robertson, 1990-2006                | 115  |
| Figure 3.2.2.1a: Climate: Temperature                                                             | 116  |
| Figure 3.2.2.2: Climate: Rainfall                                                                 | 117  |
| Figure 3.2.2.4b: Estimated Wind Speeds for South Africa                                           | 118  |
| Figure 3.2.2.3a: Average Summer and Winter Wind Speed and Direction: Robertson                    | 118  |
| Figure 3.2.2.4c: Wind and Solar Farm Siting Principles                                            | 119  |
| Figure 3.2.4.1: Topography                                                                        | 123  |
| Figure 3.2.4.2: Slope                                                                             | 124  |
| Figure 3.2.4.3: Aspect                                                                            | 125  |
| Figure 3.2.5.1: Hydrology: River Systems and Major Dams                                           | 127  |
| Figure 3.2.5.2: River Conservation Status                                                         | 128  |
| Figure 3.2.6: Biodiversity Hotspots of the Witzenberg, Breede Valley and Langeberg Municipalities | 129  |
| Figure 3.2.6.1: Vegetation: Biomes                                                                | 130  |
| Figure 3.2.6.2: Vegetation Group                                                                  | 131  |
| Figure 3.2.6.3: Vegetation Status                                                                 | 133  |
| Figure 3.2.6.4: Critical Biodiversity Areas                                                       | 135  |
| Figure 3.2.7.1: Reserves and Protected Areas                                                      | 137  |
| Figure 3.2.8.1: Land Capability                                                                   | 139  |
| Figure 3.2.8.2: Land Use                                                                          | 141  |
| Figure 3.2.9.1: Mining                                                                            | 146  |
| Figure 6: Planning Process                                                                        | 147  |
| Figure 7: Financial Model Framework                                                               | 147  |
| Figure 8: Langeberg Municipal Area                                                                | 215  |