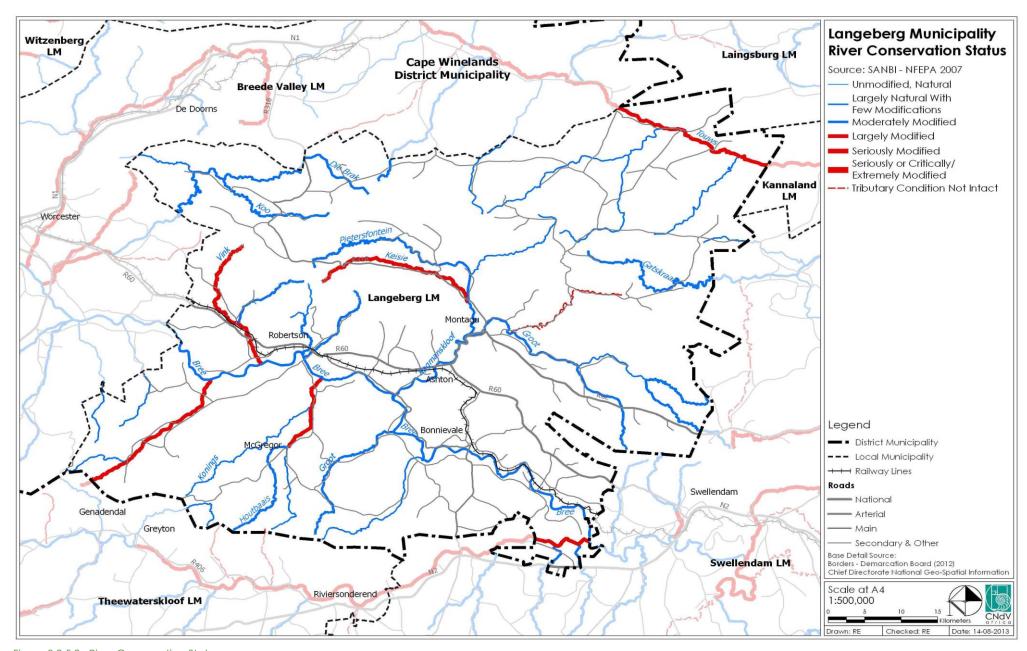

| LIST OF FIGURES                                                                                   | Page |
|---------------------------------------------------------------------------------------------------|------|
| Figure 1: Langeberg Municipal Area                                                                | 53   |
| Figure 2: Council Structure, Members and Political Alliance                                       | 57   |
| Figure 3: Political Heads of Section 80 Committees                                                | 58   |
| Figure 4: Senior Management Team                                                                  | 61   |
| Figure 3.2.1.1 Geology (ENPAT)                                                                    | 112  |
| Figure 3.2.1.3: Clay Percentage                                                                   | 113  |
| Figure 3.2.1.2: Soil Depth                                                                        | 114  |
| Figure 3.2.2.1: Average Annual Temperature and Precipitation: Robertson, 1990-2006                | 115  |
| Figure 3.2.2.1a: Climate: Temperature                                                             | 116  |
| Figure 3.2.2.2: Climate: Rainfall                                                                 | 117  |
| Figure 3.2.2.4b: Estimated Wind Speeds for South Africa                                           | 118  |
| Figure 3.2.2.3a: Average Summer and Winter Wind Speed and Direction: Robertson                    | 118  |
| Figure 3.2.2.4c: Wind and Solar Farm Siting Principles                                            | 119  |
| Figure 3.2.4.1: Topography                                                                        | 123  |
| Figure 3.2.4.2: Slope                                                                             | 124  |
| Figure 3.2.4.3: Aspect                                                                            | 125  |
| Figure 3.2.5.1: Hydrology: River Systems and Major Dams                                           | 127  |
| Figure 3.2.5.2: River Conservation Status                                                         | 128  |
| Figure 3.2.6: Biodiversity Hotspots of the Witzenberg, Breede Valley and Langeberg Municipalities | 129  |
| Figure 3.2.6.1: Vegetation: Biomes                                                                | 130  |
| Figure 3.2.6.2: Vegetation Group                                                                  | 131  |
| Figure 3.2.6.3: Vegetation Status                                                                 | 133  |
| Figure 3.2.6.4: Critical Biodiversity Areas                                                       | 135  |
| Figure 3.2.7.1: Reserves and Protected Areas                                                      | 137  |
| Figure 3.2.8.1: Land Capability                                                                   | 139  |
| Figure 3.2.8.2: Land Use                                                                          | 141  |
| Figure 3.2.9.1: Mining                                                                            | 146  |
| Figure 6: Planning Process                                                                        | 147  |
| Figure 7: Financial Model Framework                                                               | 147  |
| Figure 8: Langeberg Municipal Area                                                                | 215  |