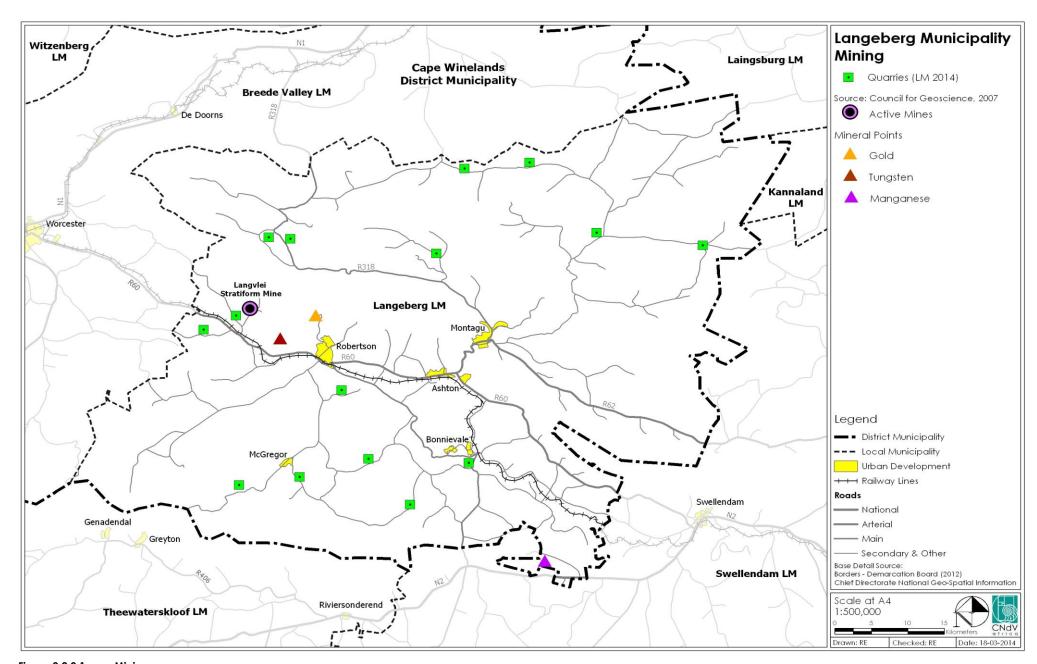

| LIST OF FIGURES                                                                                   | Page |
|---------------------------------------------------------------------------------------------------|------|
| Figure 1: Langeberg Municipal Area                                                                | 53   |
| Figure 2: Council Structure, Members and Political Alliance                                       | 57   |
| Figure 3: Political Heads of Section 80 Committees                                                | 58   |
| Figure 4: Senior Management Team                                                                  | 61   |
| Figure 3.2.1.1 Geology (ENPAT)                                                                    | 112  |
| Figure 3.2.1.3: Clay Percentage                                                                   | 113  |
| Figure 3.2.1.2: Soil Depth                                                                        | 114  |
| Figure 3.2.2.1: Average Annual Temperature and Precipitation: Robertson, 1990-2006                | 115  |
| Figure 3.2.2.1a: Climate: Temperature                                                             | 116  |
| Figure 3.2.2.2: Climate: Rainfall                                                                 | 117  |
| Figure 3.2.2.4b: Estimated Wind Speeds for South Africa                                           | 118  |
| Figure 3.2.2.3a: Average Summer and Winter Wind Speed and Direction: Robertson                    | 118  |
| Figure 3.2.2.4c: Wind and Solar Farm Siting Principles                                            | 119  |
| Figure 3.2.4.1: Topography                                                                        | 123  |
| Figure 3.2.4.2: Slope                                                                             | 124  |
| Figure 3.2.4.3: Aspect                                                                            | 125  |
| Figure 3.2.5.1: Hydrology: River Systems and Major Dams                                           | 127  |
| Figure 3.2.5.2: River Conservation Status                                                         | 128  |
| Figure 3.2.6: Biodiversity Hotspots of the Witzenberg, Breede Valley and Langeberg Municipalities | 129  |
| Figure 3.2.6.1: Vegetation: Biomes                                                                | 130  |
| Figure 3.2.6.2: Vegetation Group                                                                  | 131  |
| Figure 3.2.6.3: Vegetation Status                                                                 | 133  |
| Figure 3.2.6.4: Critical Biodiversity Areas                                                       | 135  |
| Figure 3.2.7.1: Reserves and Protected Areas                                                      | 137  |
| Figure 3.2.8.1: Land Capability                                                                   | 139  |
| Figure 3.2.8.2: Land Use                                                                          | 141  |
| Figure 3.2.9.1: Mining                                                                            | 146  |
| Figure 6: Planning Process                                                                        | 147  |
| Figure 7: Financial Model Framework                                                               | 147  |
| Figure 8: Langeberg Municipal Area                                                                | 215  |