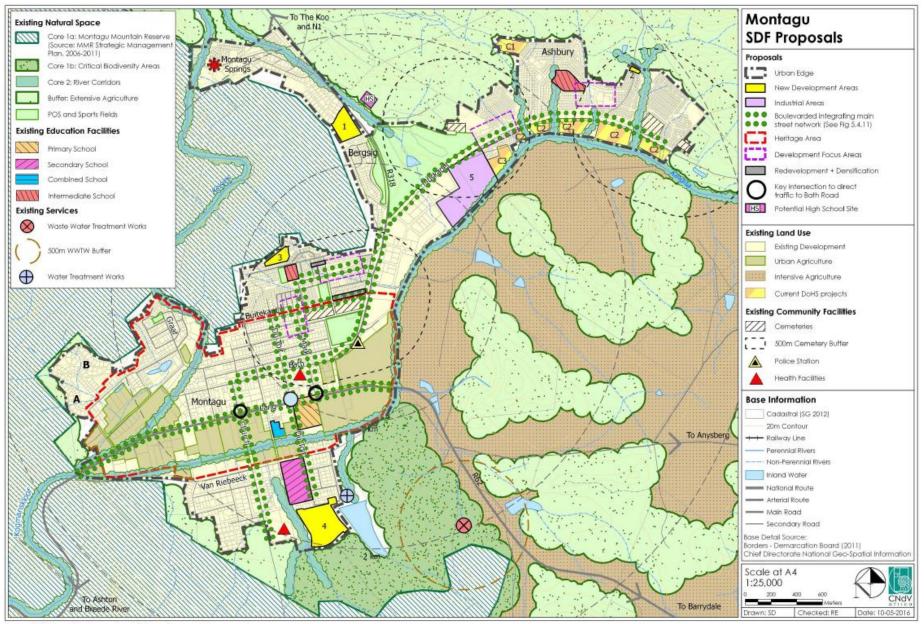

respective roles of Bath (main commercial strip) and Lang (tourist through route) streets where there is pressure from retailers to move their operations to Lang street, presumably to capture greater levels of passing trade due to the through tourist traffic. There is a danger that such a move could undermine the current tourist and heritage quality of this route, especially considering the nature of the current signage, parking and landscaping of the larger supermarket operations;



Kingna river crossing at Eyssen street: Photo suggests POS potential but serious need for river rehabilitation



South Kerk street: Dense stands of gum trees on vacant land



Graaf street: part of proposed heritage area: Layout and building typologies could serve as informants for new development schemes



Figure 5.9.2.1 Montagu: Spatial Development Framework

# 5.10 ASHTON (population: <u>+</u> 13 000)



Figure 5.10.1.1 Ashton Aerial photograph

### 5.10.1 SPATIAL ANALYSIS, see Figure 5.10.1.2

### General:

### Sub-regional location

- Ashton is strategically located on the R60 route along which all traffic travelling between the N1 and the N2 has to pass;
- Between Ashton and Zolani this route intersects with the R62 to Montagu and the tourism route; and,
- All of this regional traffic has to pass through the town.

### Layout pattern

- The town is very spread out with eastern most extensions in Zolani and western most extensions in Kogmanskloof, over 7kms apart;
- It is relatively young having only really developed in the 1940s when the canning factories were established and the orig