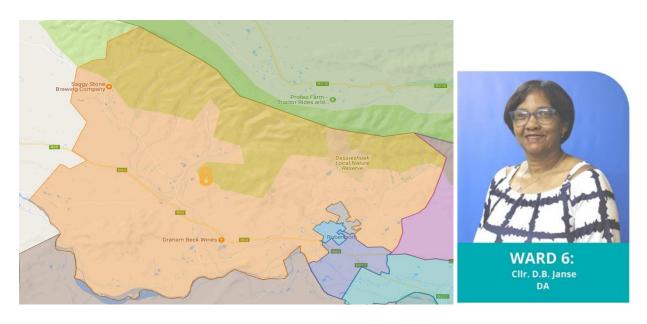

#### **Community Participation in the Planning Process**

The Constitution of South Africa gives communities a right to be actively involved in the affairs of a municipality. A municipality must create and provide opportunities for this right to be exercised. Community Participation and stakeholder involvement in the IDP and Budget planning processes is formalised and coordinated in a structured manner. The dynamic nature of local, national, and global environments constantly presents the local sphere of government with new challenges and demands. Similarly, the needs and priorities of the communities of Langeberg Municipality also continuously change. The municipality commenced with a community participation process in September 2022. IDP inputs were sourced in each of the 12 wards and a survey was launched for all communities to participate in.