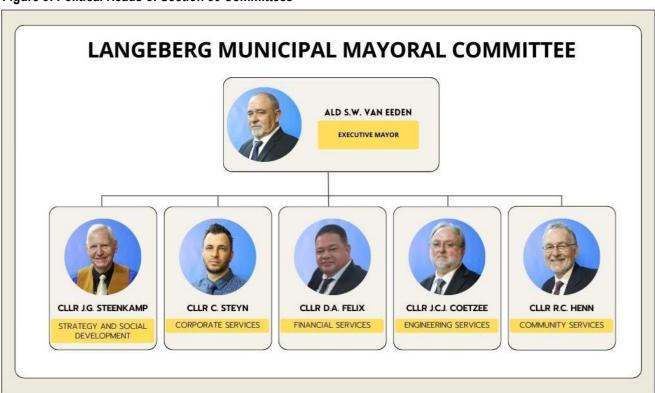

| LIST OF FIGURES                                                                                   | Page |
|---------------------------------------------------------------------------------------------------|------|
| Figure 1: Langeberg Municipal Area                                                                | 53   |
| Figure 2: Council Structure, Members and Political Alliance                                       | 57   |
| Figure 3: Political Heads of Section 80 Committees                                                | 58   |
| Figure 4: Senior Management Team                                                                  | 61   |
| Figure 3.2.1.1 Geology (ENPAT)                                                                    | 112  |
| Figure 3.2.1.3: Clay Percentage                                                                   | 113  |
| Figure 3.2.1.2: Soil Depth                                                                        | 114  |
| Figure 3.2.2.1: Average Annual Temperature and Precipitation: Robertson, 1990-2006                | 115  |
| Figure 3.2.2.1a: Climate: Temperature                                                             | 116  |
| Figure 3.2.2.2: Climate: Rainfall                                                                 | 117  |
| Figure 3.2.2.4b: Estimated Wind Speeds for South Africa                                           | 118  |
| Figure 3.2.2.3a: Average Summer and Winter Wind Speed and Direction: Robertson                    | 118  |
| Figure 3.2.2.4c: Wind and Solar Farm Siting Principles                                            | 119  |
| Figure 3.2.4.1: Topography                                                                        | 123  |
| Figure 3.2.4.2: Slope                                                                             | 124  |
| Figure 3.2.4.3: Aspect                                                                            | 125  |
| Figure 3.2.5.1: Hydrology: River Systems and Major Dams                                           | 127  |
| Figure 3.2.5.2: River Conservation Status                                                         | 128  |
| Figure 3.2.6: Biodiversity Hotspots of the Witzenberg, Breede Valley and Langeberg Municipalities | 129  |
| Figure 3.2.6.1: Vegetation: Biomes                                                                | 130  |
| Figure 3.2.6.2: Vegetation Group                                                                  | 131  |
| Figure 3.2.6.3: Vegetation Status                                                                 | 133  |
| Figure 3.2.6.4: Critical Biodiversity Areas                                                       | 135  |
| Figure 3.2.7.1: Reserves and Protected Areas                                                      | 137  |
| Figure 3.2.8.1: Land Capability                                                                   | 139  |
| Figure 3.2.8.2: Land Use                                                                          | 141  |
| Figure 3.2.9.1: Mining                                                                            | 146  |
| Figure 6: Planning Process                                                                        | 147  |
| Figure 7: Financial Model Framework                                                               | 147  |
| Figure 8: Langeberg Municipal Area                                                                | 215  |