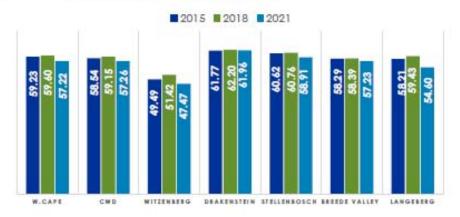

021/22. The number of teenage pregnancies increased marginally between 2020/21 and 2021/22 (16.1 per cent), however the termination of pregnancy rate (0.4 per cent) remained unchanged across this period.

#### **Emergency medical services**

The provision of more operational ambulances can provide greater coverage of emergency medical services. The Langeberg municipal area had a total of 9 ambulances servicing the region, which translates to 0.8 ambulances per 10 000 people in 2021. This number only refers to Provincial ambulances and excludes all private service providers and remained unchanged between 2020/21 and 2021/22.

# **POVERTY**



# GDP per capita



10.000.00 20,000.00 30.000.00 40,000.00 50.000.00 40,000.00 70.000.00 80,000.00 90,000.00 100,000.00 0.00

■2015 ■2018 ×2021







## **3.3.6 POVERTY**

# **GDPR Per Capita**

An increase in GDPR per capita, i.e., GDPR per person, is experienced only if the economic growth rate exceeds the population growth rate. At R67 798 in 2021, Cape Winelands District's real GDPR per capita is below that of the Western Cape's figure of R81 650 for the same period. However, Langeberg has displayed the lowest per capita income figures across the District (R54 374 in 2021).

This figure has stagnated somewhat when assessing the trend since 2015 (R55 714) and shows no immediate signs of abating. Of more of a concern is the stagnant Economic growth for the same period as well as the forecasted Economic growth figures. Upward pressure on population figures going forward will place further strain on the income potential of the municip