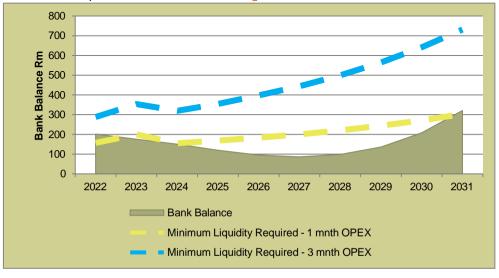

| LIST OF GRAPHS                                                                                                   | Page |
|------------------------------------------------------------------------------------------------------------------|------|
| Graph 35: Debt Service to Total Expenditure                                                                      | 190  |
| Graph 36: GVA Growth Covid-19 Impact                                                                             | 201  |
| Graph 37: Base Case: Bank Balance vs Minimum Liquidity Requirements                                              | 202  |
| Graph 38: Covid-19 Best Case Scenario: Bank Balance vs Minimum Liquidity Requirements (before remedial measures) | 202  |
| Graph 39: Covid-19 Worst Case: Bank Balance vs Minimum Liquidity Requirements (before remedial measures)         | 202  |
| Graph 40: Covid-19 Worst Case: - Bank Balance vs Minimum Liquidity Requirements (after remedial measures         | 203  |
| Graph 41: Covid-19 Best Case Scenario: - Bank Balance Vs Minimum Liquidity Requirements +2% Collection Rate      | 205  |
| Graph 42: Covid-19 Worst Case Scenario: - Bank Balance Vs Minimum Liquidity Requirements +2% Collection Rate     | 205  |