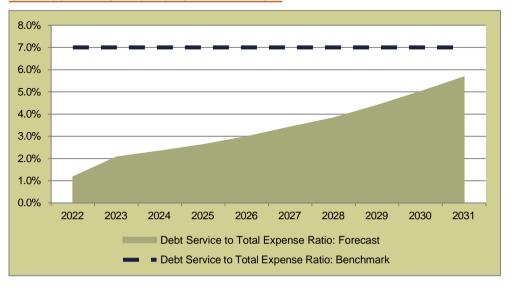

| LIST OF GRAPHS                                                   | Page |
|------------------------------------------------------------------|------|
| Graph 1: Long Term Liabilities: Interest Bearing vs non-Interest | 173  |
| Graph 2: Current Assets                                          | 173  |
| Graph 3: Current Liabilities                                     | 174  |
| Graph 4: Liquidity Ratios                                        | 174  |
| Graph 5: Gross Consumer Debtors vs Consumer Debtors              | 175  |
| Graph 6: Consumer Debtors Age Analysis                           | 175  |
| Graph 7: Total Income vs Total Expenditure                       | 176  |
| Graph 8: Analysis of Surplus                                     | 176  |
| Graph 9: Contribution per Income Source                          | 177  |
| Graph 10: Contribution per Expenditure Item                      | 177  |
| Graph 11: Cash Generated from Operations/Own Source Revenue      | 178  |
| Graph 12: Annual Capital Funding Mix                             | 178  |
| Graph 13: Cash and Investments                                   | 178  |
| Graph 14: Minimum Liquidity Required                             | 179  |
| Graph 15: Current MTREF: Analysis of Surplus                     | 181  |
| Graph 16: Current MTREF: Capital Funding Mix                     | 182  |
| Graph 17: Current MTREF: Bank Balance vs Minimum Liquidity       | 182  |
| Graph 18: Base Case Scenario: Analysis of Surplus                | 183  |
| Graph 19: Base Case Scenario: Capital Funding Mix                | 183  |
| Graph 20: Base Case Scenario: Bank Balance vs Minimum Liquidity  | 183  |
| Graph 21: Base Case Scenario: Annual Borrowing                   | 184  |
| Graph 22: Base Case Scenario: Debt Service to Total Expense      | 184  |
| Graph 23: Base Case Scenario: Gearing                            | 184  |
| Graph 24: Economic Risk Component of MRRI                        | 185  |
| Graph 25: Household Ability to Pay Risk Component of MRRI        | 185  |
| Graph 26: Real Revenue per Capita vs Real GVA per Capita         | 186  |
| Graph 27: Average Household Bill (R)                             | 186  |
| Graph 28: Revenue and Expenditure                                | 187  |
| Graph 29: Projected Real GVA and Revenues per Capital            | 187  |
| Graph 30: Analysis of Surplus                                    | 187  |
| Graph 31: Distribution of Future Funding                         | 189  |
| Graph 32: Estimate of Future Expenditure Financing               | 189  |
| Graph 33: Bank Balance vs Minimum Liquidity Requirements         | 190  |
| Graph 34: Gearing                                                | 190  |

| LIST OF GRAPHS                                                                                                   | Page |
|------------------------------------------------------------------------------------------------------------------|------|
| Graph 35: Debt Service to Total Expenditure                                                                      | 190  |
| Graph 36: GVA Growth Covid-19 Impact                                                                             | 201  |
| Graph 37: Base Case: Bank Balance vs Minimum Liquidity Requirements                                              | 202  |
| Graph 38: Covid-19 Best Case Scenario: Bank Balance vs Minimum Liquidity Requirements (before remedial measures) | 202  |
| Graph 39: Covid-19 Worst Case: Bank Balance vs Minimum Liquidity Requirements (before remedial measures)         | 202  |
| Graph 40: Covid-19 Worst Case: - Bank Balance vs Minimum Liquidity Requirements (after remedial measures         | 203  |
| Graph 41: Covid-19 Best Case Scenario: - Bank Balance Vs Minimum Liquidity Requirements +2% Collection Rate      | 205  |
| Graph 42: Covid-19 Worst Case Scenario: - Bank Balance Vs Minimum Liquidity Requirements +2% Collection Rate     | 205  |