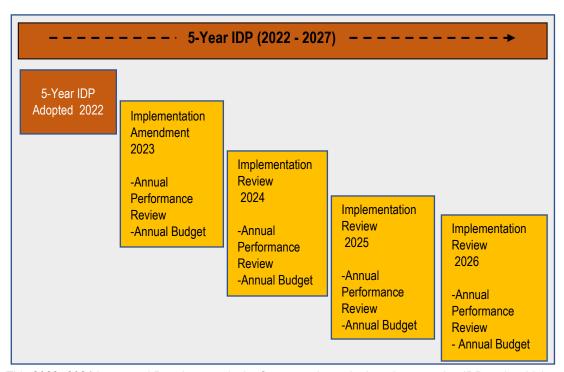

#### The Planning Cycle

The diagram below illustrates the 5-year IDP and shows how the strategic direction for the consecutive annual plans is set. Each review updates the IDP with current information and provides the opportunity for further enhancement of its credibility as the all-inclusive strategic plan of the municipality.

Diagram 1: The 5-Year (2022-2027) Planning Cycle

This 2023 -2024 Integrated Development is the first amendment in the 5th generation IDP cycle which ends 2026-2027.

Diagram 2: Review Phases of the 2022-2027 Planning Cycle