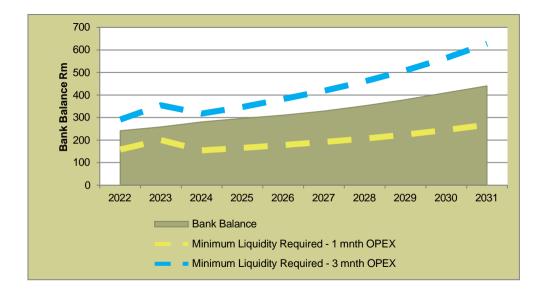

| LIST OF GRAPHS                                                   | Page |
|------------------------------------------------------------------|------|
| Graph 1: Long Term Liabilities: Interest Bearing vs non-Interest | 173  |
| Graph 2: Current Assets                                          | 173  |
| Graph 3: Current Liabilities                                     | 174  |
| Graph 4: Liquidity Ratios                                        | 174  |
| Graph 5: Gross Consumer Debtors vs Consumer Debtors              | 175  |
| Graph 6: Consumer Debtors Age Analysis                           | 175  |
| Graph 7: Total Income vs Total Expenditure                       | 176  |
| Graph 8: Analysis of Surplus                                     | 176  |
| Graph 9: Contribution per Income Source                          | 177  |
| Graph 10: Contribution per Expenditure Item                      | 177  |
| Graph 11: Cash Generated from Operations/Own Source Revenue      | 178  |
| Graph 12: Annual Capital Funding Mix                             | 178  |
| Graph 13: Cash and Investments                                   | 178  |
| Graph 14: Minimum Liquidity Required                             | 179  |
| Graph 15: Current MTREF: Analysis of Surplus                     | 181  |
| Graph 16: Current MTREF: Capital Funding Mix                     | 182  |
| Graph 17: Current MTREF: Bank Balance vs Minimum Liquidity       | 182  |
| Graph 18: Base Case Scenario: Analysis of Surplus                | 183  |
| Graph 19: Base Case Scenario: Capital Funding Mix                | 183  |
| Graph 20: Base Case Scenario: Bank Balance vs Minimum Liquidity  | 183  |
| Graph 21: Base Case Scenario: Annual Borrowing                   | 184  |
| Graph 22: Base Case Scenario: Debt Service to Total Expense      | 184  |
| Graph 23: Base Case Scenario: Gearing                            | 184  |
| Graph 24: Economic Risk Component of MRRI                        | 185  |
| Graph 25: Household Ability to Pay Risk Component of MRRI        | 185  |
| Graph 26: Real Revenue per Capita vs Real GVA per Capita         | 186  |
| Graph 27: Average Household Bill (R)                             | 186  |
| Graph 28: Revenue and Expenditure                                | 187  |
| Graph 29: Projected Real GVA and Revenues per Capital            | 187  |
| Graph 30: Analysis of Surplus                                    | 187  |
| Graph 31: Distribution of Future Funding                         | 189  |
| Graph 32: Estimate of Future Expenditure Financing               | 189  |
| Graph 33: Bank Balance vs Minimum Liquidity Requirements         | 190  |
| Graph 34: Gearing                                                | 190  |