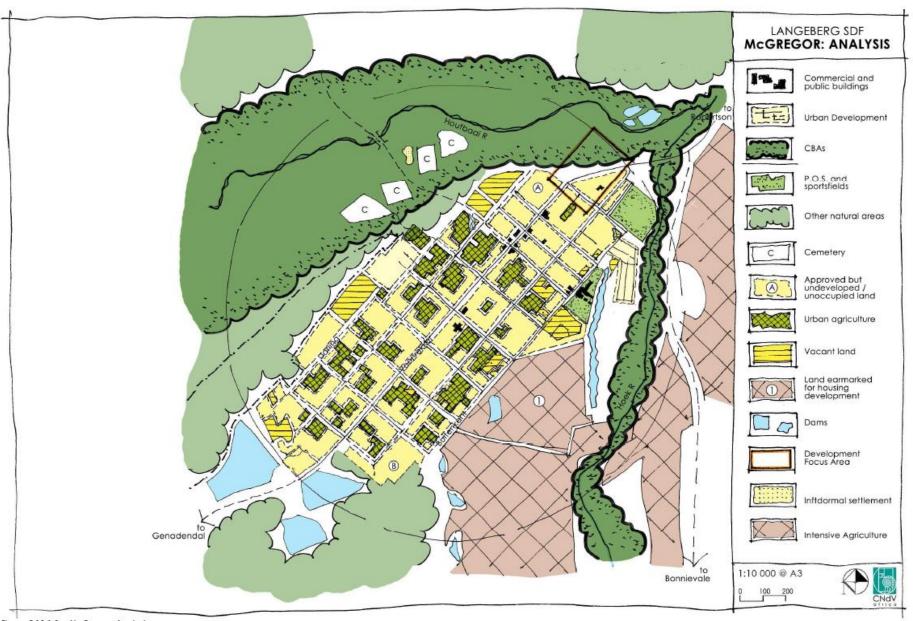

this land out of agricultural production: or.
  - Establish an off grid, alternative technology eco-village including food gardens, possibly catering for displaced or casual farm labour on the field between the cemeteries (0.8has = ± 24dus @ 30du/ha aross). This would require aeotech, flood line and water supply investigations to check land suitability; or,
  - Continue with the infill approach that has created a number of labourers' houses on small plots clustered together in the Loop/Barry/Buitenkant area. There are a number of vacant plots in this vicinity which could be used for small infill schemes, 10 - 50 units at a time:
- All population groups increased over the period 2001 to 2011.



Long street: typical street scene



Loop street: view of primary school from Voortrekker st





Figure 5.12.1.2 McGregor: Analysis



LANGEBERG MUNICIPALITY SDF (13,2238) FINAL SPATIAL DEVELOPMENT FRAMEWORK REPORT Page 311

December 2015

#### 5.12.2 MCGREGOR: SPATIAL DEVELOPMENT FRAMEWORK, see Figure 5.12.2.1

#### 5.12.2.1 Core landscape areas

- Boulevarded network of mains streets that help to integrate the various components of the village. Many of the streets are already well treed and this project should infill street trees where there are gaps. The network should be extended into the future township extensions so that they are part of a single integrated network;
- Public open space in the form of recreational kick-abouts should be incorporated into the new layouts as there is very little public open space other than the sportsfields in the north east corner;
- The aquatic