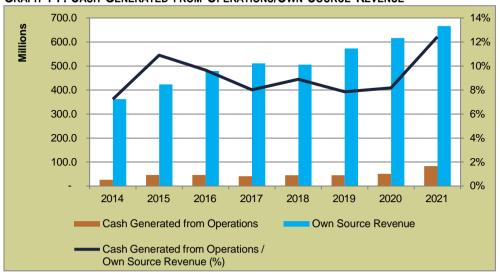

| LIST OF GRAPHS                                                   | Page |
|------------------------------------------------------------------|------|
| Graph 1: Long Term Liabilities: Interest Bearing vs non-Interest | 173  |
| Graph 2: Current Assets                                          | 173  |
| Graph 3: Current Liabilities                                     | 174  |
| Graph 4: Liquidity Ratios                                        | 174  |
| Graph 5: Gross Consumer Debtors vs Consumer Debtors              | 175  |
| Graph 6: Consumer Debtors Age Analysis                           | 175  |
| Graph 7: Total Income vs Total Expenditure                       | 176  |
| Graph 8: Analysis of Surplus                                     | 176  |
| Graph 9: Contribution per Income Source                          | 177  |
| Graph 10: Contribution per Expenditure Item                      | 177  |
| Graph 11: Cash Generated from Operations/Own Source Revenue      | 178  |
| Graph 12: Annual Capital Funding Mix                             | 178  |
| Graph 13: Cash and Investments                                   | 178  |
| Graph 14: Minimum Liquidity Required                             | 179  |
| Graph 15: Current MTREF: Analysis of Surplus                     | 181  |
| Graph 16: Current MTREF: Capital Funding Mix                     | 182  |
| Graph 17: Current MTREF: Bank Balance vs Minimum Liquidity       | 182  |
| Graph 18: Base Case Scenario: Analysis of Surplus                | 183  |
| Graph 19: Base Case Scenario: Capital Funding Mix                | 183  |
| Graph 20: Base Case Scenario: Bank Balance vs Minimum Liquidity  | 183  |
| Graph 21: Base Case Scenario: Annual Borrowing                   | 184  |
| Graph 22: Base Case Scenario: Debt Service to Total Expense      | 184  |
| Graph 23: Base Case Scenario: Gearing                            | 184  |
| Graph 24: Economic Risk Component of MRRI                        | 185  |
| Graph 25: Household Ability to Pay Risk Component of MRRI        | 185  |
| Graph 26: Real Revenue per Capita vs Real GVA per Capita         | 186  |
| Graph 27: Average Household Bill (R)                             | 186  |
| Graph 28: Revenue and Expenditure                                | 187  |
| Graph 29: Projected Real GVA and Revenues per Capital            | 187  |
| Graph 30: Analysis of Surplus                                    | 187  |
| Graph 31: Distribution of Future Funding                         | 189  |
| Graph 32: Estimate of Future Expenditure Financing               | 189  |
| Graph 33: Bank Balance vs Minimum Liquidity Requirements         | 190  |
| Graph 34: Gearing                                                | 190  |