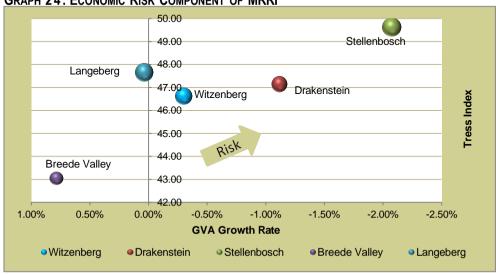

| LIST OF GRAPHS                                                   | Page |
|------------------------------------------------------------------|------|
| Graph 1: Long Term Liabilities: Interest Bearing vs non-Interest | 173  |
| Graph 2: Current Assets                                          | 173  |
| Graph 3: Current Liabilities                                     | 174  |
| Graph 4: Liquidity Ratios                                        | 174  |
| Graph 5: Gross Consumer Debtors vs Consumer Debtors              | 175  |
| Graph 6: Consumer Debtors Age Analysis                           | 175  |
| Graph 7: Total Income vs Total Expenditure                       | 176  |
| Graph 8: Analysis of Surplus                                     | 176  |
| Graph 9: Contribution per Income Source                          | 177  |
| Graph 10: Contribution per Expenditure Item                      | 177  |
| Graph 11: Cash Generated from Operations/Own Source Revenue      | 178  |
| Graph 12: Annual Capital Funding Mix                             | 178  |
| Graph 13: Cash and Investments                                   | 178  |
| Graph 14: Minimum Liquidity Required                             | 179  |
| Graph 15: Current MTREF: Analysis of Surplus                     | 181  |
| Graph 16: Current MTREF: Capital Funding Mix                     | 182  |
| Graph 17: Current MTREF: Bank Balance vs Minimum Liquidity       | 182  |
| Graph 18: Base Case Scenario: Analysis of Surplus                | 183  |
| Graph 19: Base Case Scenario: Capital Funding Mix                | 183  |
| Graph 20: Base Case Scenario: Bank Balance vs Minimum Liquidity  | 183  |
| Graph 21: Base Case Scenario: Annual Borrowing                   | 184  |
| Graph 22: Base Case Scenario: Debt Service to Total Expense      | 184  |
| Graph 23: Base Case Scenario: Gearing                            | 184  |
| Graph 24: Economic Risk Component of MRRI                        | 185  |
| Graph 25: Household Ability to Pay Risk Component of MRRI        | 185  |
| Graph 26: Real Revenue per Capita vs Real GVA per Capita         | 186  |
| Graph 27: Average Household Bill (R)                             | 186  |
| Graph 28: Revenue and Expenditure                                | 187  |
| Graph 29: Projected Real GVA and Revenues per Capital            | 187  |
| Graph 30: Analysis of Surplus                                    | 187  |
| Graph 31: Distribution of Future Funding                         | 189  |
| Graph 32: Estimate of Future Expenditure Financing               | 189  |
| Graph 33: Bank Balance vs Minimum Liquidity Requirements         | 190  |
| Graph 34: Gearing                                                | 190  |