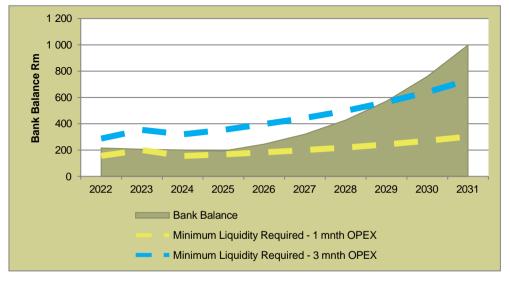

| LIST OF GRAPHS                                                   | Page |
|------------------------------------------------------------------|------|
| Graph 1: Long Term Liabilities: Interest Bearing vs non-Interest | 173  |
| Graph 2: Current Assets                                          | 173  |
| Graph 3: Current Liabilities                                     | 174  |
| Graph 4: Liquidity Ratios                                        | 174  |
| Graph 5: Gross Consumer Debtors vs Consumer Debtors              | 175  |
| Graph 6: Consumer Debtors Age Analysis                           | 175  |
| Graph 7: Total Income vs Total Expenditure                       | 176  |
| Graph 8: Analysis of Surplus                                     | 176  |
| Graph 9: Contribution per Income Source                          | 177  |
| Graph 10: Contribution per Expenditure Item                      | 177  |
| Graph 11: Cash Generated from Operations/Own Source Revenue      | 178  |
| Graph 12: Annual Capital Funding Mix                             | 178  |
| Graph 13: Cash and Investments                                   | 178  |
| Graph 14: Minimum Liquidity Required                             | 179  |
| Graph 15: Current MTREF: Analysis of Surplus                     | 181  |
| Graph 16: Current MTREF: Capital Funding Mix                     | 182  |
| Graph 17: Current MTREF: Bank Balance vs Minimum Liquidity       | 182  |
| Graph 18: Base Case Scenario: Analysis of Surplus                | 183  |
| Graph 19: Base Case Scenario: Capital Funding Mix                | 183  |
| Graph 20: Base Case Scenario: Bank Balance vs Minimum Liquidity  | 183  |
| Graph 21: Base Case Scenario: Annual Borrowing                   | 184  |
| Graph 22: Base Case Scenario: Debt Service to Total Expense      | 184  |
| Graph 23: Base Case Scenario: Gearing                            | 184  |
| Graph 24: Economic Risk Component of MRRI                        | 185  |
| Graph 25: Household Ability to Pay Risk Component of MRRI        | 185  |
| Graph 26: Real Revenue per Capita vs Real GVA per Capita         | 186  |
| Graph 27: Average Household Bill (R)                             | 186  |
| Graph 28: Revenue and Expenditure                                | 187  |
| Graph 29: Projected Real GVA and Revenues per Capital            | 187  |
| Graph 30: Analysis of Surplus                                    | 187  |
| Graph 31: Distribution of Future Funding                         | 189  |
| Graph 32: Estimate of Future Expenditure Financing               | 189  |
| Graph 33: Bank Balance vs Minimum Liquidity Requirements         | 190  |
| Graph 34: Gearing                                                | 190  |

| LIST OF GRAPHS                                                                                                   | Page |
|------------------------------------------------------------------------------------------------------------------|------|
| Graph 35: Debt Service to Total Expenditure                                                                      | 190  |
| Graph 36: GVA Growth Covid-19 Impact                                                                             | 201  |
| Graph 37: Base Case: Bank Balance vs Minimum Liquidity Requirements                                              | 202  |
| Graph 38: Covid-19 Best Case Scenario: Bank Balance vs Minimum Liquidity Requirements (before remedial measures) | 202  |
| Graph 39: Covid-19 Worst Case: Bank Balance vs Minimum Liquidity Requirements (before remedial measures)         | 202  |
| Graph 40: Covid-19 Worst Case: - Bank Balance vs Minimum Liquidity Requirements (after remedial measures         | 203  |
| Graph 41: Covid-19 Best Case Scenario: - Bank Balance Vs Minimum Liquidity Requirements +2% Collection Rate      | 205  |
| Graph 42: Covid-19 Worst Case Scenario: - Bank Balance Vs Minimum Liquidity Requirements +2% Collection Rate     | 205  |