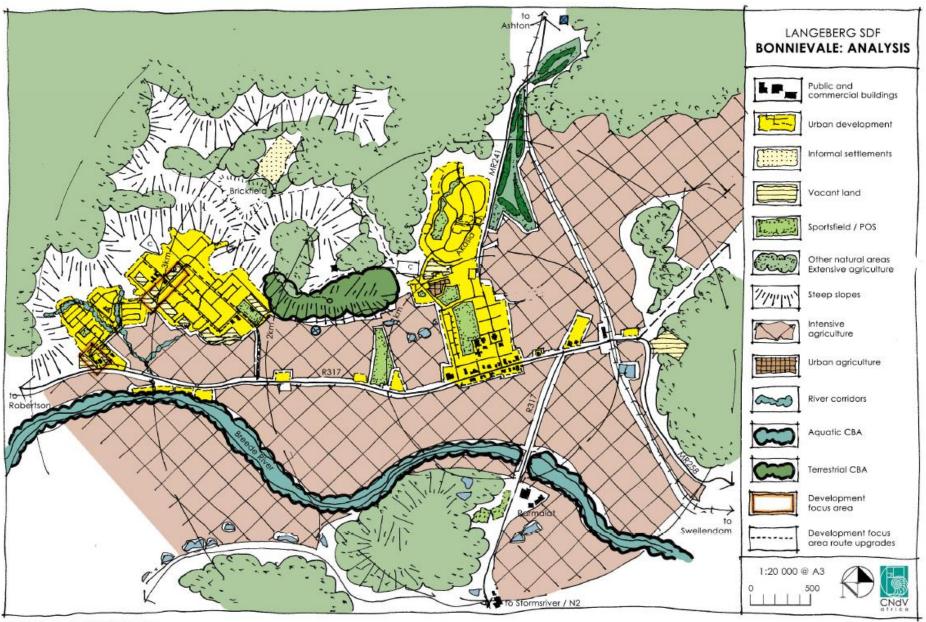

| LIST OF FIGURES                                                                                   | Page |
|---------------------------------------------------------------------------------------------------|------|
| Figure 1: Langeberg Municipal Area                                                                | 53   |
| Figure 2: Council Structure, Members and Political Alliance                                       | 57   |
| Figure 3: Political Heads of Section 80 Committees                                                | 58   |
| Figure 4: Senior Management Team                                                                  | 61   |
| Figure 3.2.1.1 Geology (ENPAT)                                                                    | 112  |
| Figure 3.2.1.3: Clay Percentage                                                                   | 113  |
| Figure 3.2.1.2: Soil Depth                                                                        | 114  |
| Figure 3.2.2.1: Average Annual Temperature and Precipitation: Robertson, 1990-2006                | 115  |
| Figure 3.2.2.1a: Climate: Temperature                                                             | 116  |
| Figure 3.2.2.2: Climate: Rainfall                                                                 | 117  |
| Figure 3.2.2.4b: Estimated Wind Speeds for South Africa                                           | 118  |
| Figure 3.2.2.3a: Average Summer and Winter Wind Speed and Direction: Robertson                    | 118  |
| Figure 3.2.2.4c: Wind and Solar Farm Siting Principles                                            | 119  |
| Figure 3.2.4.1: Topography                                                                        | 123  |
| Figure 3.2.4.2: Slope                                                                             | 124  |
| Figure 3.2.4.3: Aspect                                                                            | 125  |
| Figure 3.2.5.1: Hydrology: River Systems and Major Dams                                           | 127  |
| Figure 3.2.5.2: River Conservation Status                                                         | 128  |
| Figure 3.2.6: Biodiversity Hotspots of the Witzenberg, Breede Valley and Langeberg Municipalities | 129  |
| Figure 3.2.6.1: Vegetation: Biomes                                                                | 130  |
| Figure 3.2.6.2: Vegetation Group                                                                  | 131  |
| Figure 3.2.6.3: Vegetation Status                                                                 | 133  |
| Figure 3.2.6.4: Critical Biodiversity Areas                                                       | 135  |
| Figure 3.2.7.1: Reserves and Protected Areas                                                      | 137  |
| Figure 3.2.8.1: Land Capability                                                                   | 139  |
| Figure 3.2.8.2: Land Use                                                                          | 141  |
| Figure 3.2.9.1: Mining                                                                            | 146  |
| Figure 6: Planning Process                                                                        | 147  |
| Figure 7: Financial Model Framework                                                               | 147  |
| Figure 8: Langeberg Municipal Area                                                                | 215  |