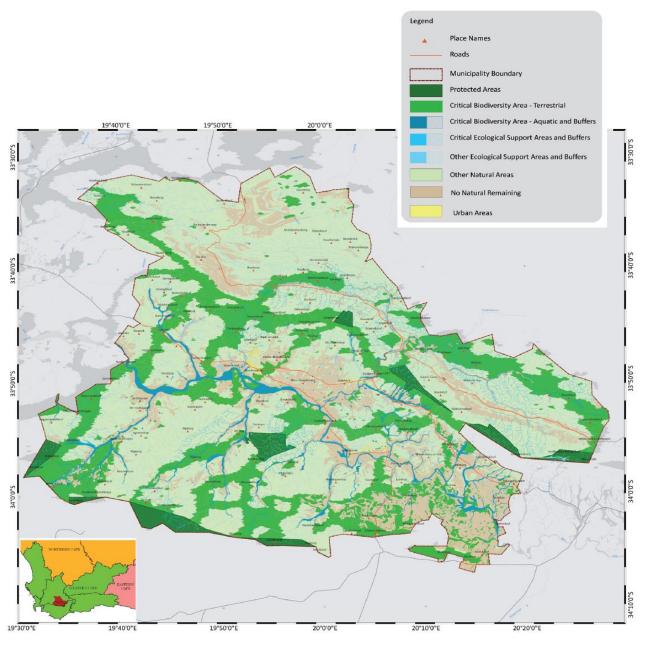

| LIST OF FIGURES                                                                                   | Page |
|---------------------------------------------------------------------------------------------------|------|
| Figure 1: Langeberg Municipal Area                                                                | 53   |
| Figure 2: Council Structure, Members and Political Alliance                                       | 57   |
| Figure 3: Political Heads of Section 80 Committees                                                | 58   |
| Figure 4: Senior Management Team                                                                  | 61   |
| Figure 3.2.1.1 Geology (ENPAT)                                                                    | 112  |
| Figure 3.2.1.3: Clay Percentage                                                                   | 113  |
| Figure 3.2.1.2: Soil Depth                                                                        | 114  |
| Figure 3.2.2.1: Average Annual Temperature and Precipitation: Robertson, 1990-2006                | 115  |
| Figure 3.2.2.1a: Climate: Temperature                                                             | 116  |
| Figure 3.2.2.2: Climate: Rainfall                                                                 | 117  |
| Figure 3.2.2.4b: Estimated Wind Speeds for South Africa                                           | 118  |
| Figure 3.2.2.3a: Average Summer and Winter Wind Speed and Direction: Robertson                    | 118  |
| Figure 3.2.2.4c: Wind and Solar Farm Siting Principles                                            | 119  |
| Figure 3.2.4.1: Topography                                                                        | 123  |
| Figure 3.2.4.2: Slope                                                                             | 124  |
| Figure 3.2.4.3: Aspect                                                                            | 125  |
| Figure 3.2.5.1: Hydrology: River Systems and Major Dams                                           | 127  |
| Figure 3.2.5.2: River Conservation Status                                                         | 128  |
| Figure 3.2.6: Biodiversity Hotspots of the Witzenberg, Breede Valley and Langeberg Municipalities | 129  |
| Figure 3.2.6.1: Vegetation: Biomes                                                                | 130  |
| Figure 3.2.6.2: Vegetation Group                                                                  | 131  |
| Figure 3.2.6.3: Vegetation Status                                                                 | 133  |
| Figure 3.2.6.4: Critical Biodiversity Areas                                                       | 135  |
| Figure 3.2.7.1: Reserves and Protected Areas                                                      | 137  |
| Figure 3.2.8.1: Land Capability                                                                   | 139  |
| Figure 3.2.8.2: Land Use                                                                          | 141  |
| Figure 3.2.9.1: Mining                                                                            | 146  |
| Figure 6: Planning Process                                                                        | 147  |
| Figure 7: Financial Model Framework                                                               | 147  |
| Figure 8: Langeberg Municipal Area                                                                | 215  |