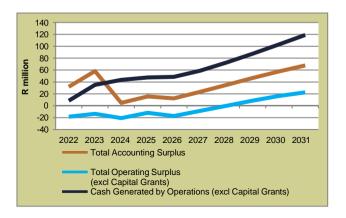

rogramme. This highlights the significance of maintaining the collection rate at 96% or higher along with the application of strict credit control measures.

#### 2. INCREASE IN COLLECTION RATE BY 1 PERCENTAGE POINT

To assess the impact on the finances of the municipality, the model was adjusted by increasing the optimal base case scenario collection rate by 1 percentage point over the entire planning period while keeping all the other input assumptions constant.

The results indicate a significant improvement in the cash balance to a position where the municipality will not only meet its minimum liquidity requirements, but also pay its obligations when they fall due and sustain its capital investment programme.

## SCENARIO 2: SENSITIVITY ANALYSIS ON THE COLLECTION RATE

## BASE CASE





## REDUCE COLLECTION RATE BY 2% (POINTS)





## IMPROVE COLLECTION RATE BY 1% (POINT)





The Base Case assumes the capital expenditure over the MTREF period remains constant, except for the funding mix over this period.

Capital expenditure is budgeted to decrease to R52 million in FY2024 from the budgeted R141 million for FY2023. Considering the high demand for capital expenditure investment (as estimated by IPM in <u>TABLE 8</u> above), a scenario was created whereby the capital expenditure over the MTREF period was increased in order to accelerate investment in capital investment. No other changes were made to the model input assumptions.

The results indicate that Langeberg LM can benefit from the acceleration of its capital investment programme with minimal impact to its liquidit