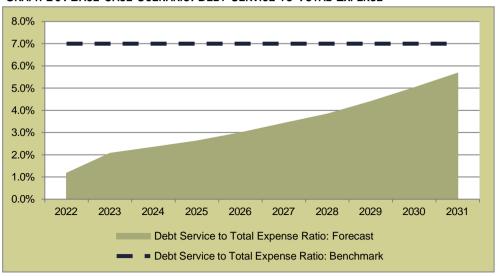

| LIST OF GRAPHS                                                   | Page |
|------------------------------------------------------------------|------|
| Graph 1: Long Term Liabilities: Interest Bearing vs non-Interest | 173  |
| Graph 2: Current Assets                                          | 173  |
| Graph 3: Current Liabilities                                     | 174  |
| Graph 4: Liquidity Ratios                                        | 174  |
| Graph 5: Gross Consumer Debtors vs Consumer Debtors              | 175  |
| Graph 6: Consumer Debtors Age Analysis                           | 175  |
| Graph 7: Total Income vs Total Expenditure                       | 176  |
| Graph 8: Analysis of Surplus                                     | 176  |
| Graph 9: Contribution per Income Source                          | 177  |
| Graph 10: Contribution per Expenditure Item                      | 177  |
| Graph 11: Cash Generated from Operations/Own Source Revenue      | 178  |
| Graph 12: Annual Capital Funding Mix                             | 178  |
| Graph 13: Cash and Investments                                   | 178  |
| Graph 14: Minimum Liquidity Required                             | 179  |
| Graph 15: Current MTREF: Analysis of Surplus                     | 181  |
| Graph 16: Current MTREF: Capital Funding Mix                     | 182  |
| Graph 17: Current MTREF: Bank Balance vs Minimum Liquidity       | 182  |
| Graph 18: Base Case Scenario: Analysis of Surplus                | 183  |
| Graph 19: Base Case Scenario: Capital Funding Mix                | 183  |
| Graph 20: Base Case Scenario: Bank Balance vs Minimum Liquidity  | 183  |
| Graph 21: Base Case Scenario: Annual Borrowing                   | 184  |
| Graph 22: Base Case Scenario: Debt Service to Total Expense      | 184  |
| Graph 23: Base Case Scenario: Gearing                            | 184  |
| Graph 24: Economic Risk Component of MRRI                        | 185  |
| Graph 25: Household Ability to Pay Risk Component of MRRI        | 185  |
| Graph 26: Real Revenue per Capita vs Real GVA per Capita         | 186  |
| Graph 27: Average Household Bill (R)                             | 186  |
| Graph 28: Revenue and Expenditure                                | 187  |
| Graph 29: Projected Real GVA and Revenues per Capital            | 187  |
| Graph 30: Analysis of Surplus                                    | 187  |
| Graph 31: Distribution of Future Funding                         | 189  |
| Graph 32: Estimate of Future Expenditure Financing               | 189  |
| Graph 33: Bank Balance vs Minimum Liquidity Requirements         | 190  |
| Graph 34: Gearing                                                | 190  |