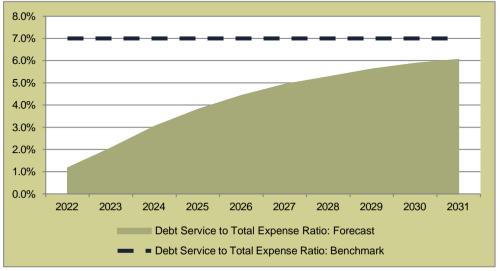

| LIST OF GRAPHS                                                                                                   | Page |
|------------------------------------------------------------------------------------------------------------------|------|
| Graph 35: Debt Service to Total Expenditure                                                                      | 190  |
| Graph 36: GVA Growth Covid-19 Impact                                                                             | 201  |
| Graph 37: Base Case: Bank Balance vs Minimum Liquidity Requirements                                              | 202  |
| Graph 38: Covid-19 Best Case Scenario: Bank Balance vs Minimum Liquidity Requirements (before remedial measures) | 202  |
| Graph 39: Covid-19 Worst Case: Bank Balance vs Minimum Liquidity Requirements (before remedial measures)         | 202  |
| Graph 40: Covid-19 Worst Case: - Bank Balance vs Minimum Liquidity Requirements (after remedial measures         | 203  |
| Graph 41: Covid-19 Best Case Scenario: - Bank Balance Vs Minimum Liquidity Requirements +2% Collection Rate      | 205  |
| Graph 42: Covid-19 Worst Case Scenario: - Bank Balance Vs Minimum Liquidity Requirements +2% Collection Rate     | 205  |