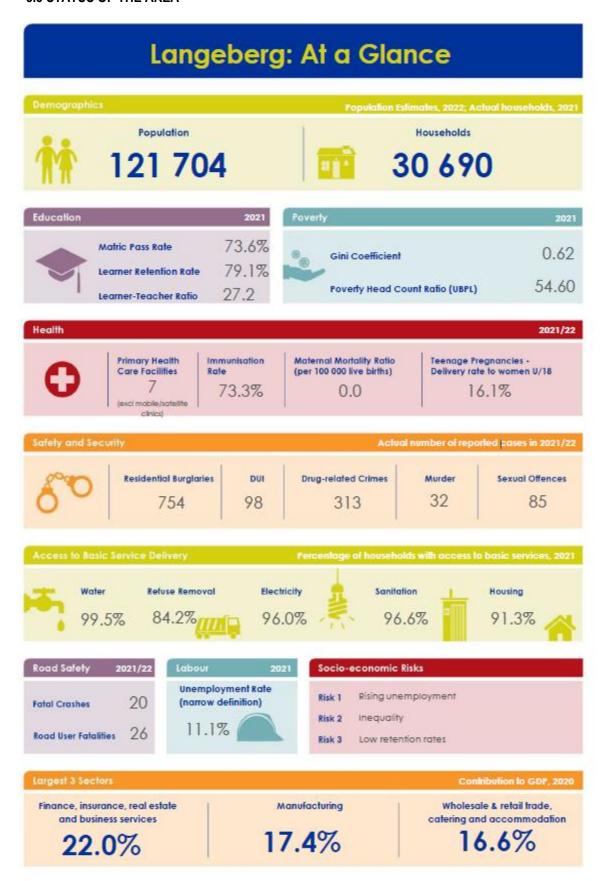

ure that employees have the licence to drive the digger loader and BoMac. Our Electricity department received MV Cable Jointing, Truck mounted crane and Aerial Platform training. In our Solid Waste department, we trained our new employees on Waste Management Level 1. All departments are receiving training to meet the municipalities goals.

Langeberg Municipalitys' aim is to improve on Basic Service Delivery and Infrastructure Development, Good Governance and to train our employees with the necessary skills and knowledge to serve our community and to be in line with the objectives of the Integrated Development Plan (IDP). The municipality makes use of its own funding and Discretionary Grant from the LGSETA for the training and development of municipal employees.

## 3.3 STATUS OF THE AREA



## 3.3.1 Socio-Economic Profile

#### **GDPR PERFORMANCE**

| R million (2020)                                                                  | Trend<br>(2016<br>-<br>2020) | Real<br>GDPR<br>growth<br>2021e |
|-----------------------------------------------------------------------------------|------------------------------|---------------------------------|
| Primary Sector<br>R1 012.3 (13.0%)                                                | 0.5                          | 7.3                             |
| R998.9 million (12.8%)<br>Agriculture, forestry & fishing                         | 0.5                          | 7.5                             |
| R13.4 million (0.2%) Mining & quarrying                                           | 1.9                          | -13.8