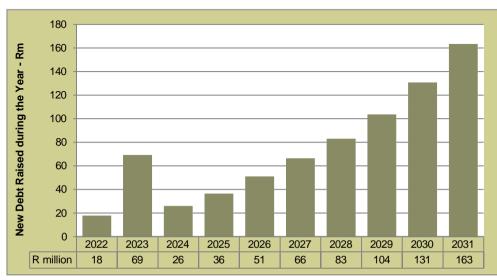

| LIST OF GRAPHS                                                   | Page |
|------------------------------------------------------------------|------|
| Graph 1: Long Term Liabilities: Interest Bearing vs non-Interest | 173  |
| Graph 2: Current Assets                                          | 173  |
| Graph 3: Current Liabilities                                     | 174  |
| Graph 4: Liquidity Ratios                                        | 174  |
| Graph 5: Gross Consumer Debtors vs Consumer Debtors              | 175  |
| Graph 6: Consumer Debtors Age Analysis                           | 175  |
| Graph 7: Total Income vs Total Expenditure                       | 176  |
| Graph 8: Analysis of Surplus                                     | 176  |
| Graph 9: Contribution per Income Source                          | 177  |
| Graph 10: Contribution per Expenditure Item                      | 177  |
| Graph 11: Cash Generated from Operations/Own Source Revenue      | 178  |
| Graph 12: Annual Capital Funding Mix                             | 178  |
| Graph 13: Cash and Investments                                   | 178  |
| Graph 14: Minimum Liquidity Required                             | 179  |
| Graph 15: Current MTREF: Analysis of Surplus                     | 181  |
| Graph 16: Current MTREF: Capital Funding Mix                     | 182  |
| Graph 17: Current MTREF: Bank Balance vs Minimum Liquidity       | 182  |
| Graph 18: Base Case Scenario: Analysis of Surplus                | 183  |
| Graph 19: Base Case Scenario: Capital Funding Mix                | 183  |
| Graph 20: Base Case Scenario: Bank Balance vs Minimum Liquidity  | 183  |
| Graph 21: Base Case Scenario: Annual Borrowing                   | 184  |
| Graph 22: Base Case Scenario: Debt Service to Total Expense      | 184  |
| Graph 23: Base Case Scenario: Gearing                            | 184  |
| Graph 24: Economic Risk Component of MRRI                        | 185  |
| Graph 25: Household Ability to Pay Risk Component of MRRI        | 185  |
| Graph 26: Real Revenue per Capita vs Real GVA per Capita         | 186  |
| Graph 27: Average Household Bill (R)                             | 186  |
| Graph 28: Revenue and Expenditure                                | 187  |
| Graph 29: Projected Real GVA and Revenues per Capital            | 187  |
| Graph 30: Analysis of Surplus                                    | 187  |
| Graph 31: Distribution of Future Funding                         | 189  |
| Graph 32: Estimate of Future Expenditure Financing               | 189  |
| Graph 33: Bank Balance vs Minimum Liquidity Requirements         | 190  |
| Graph 34: Gearing                                                | 190  |