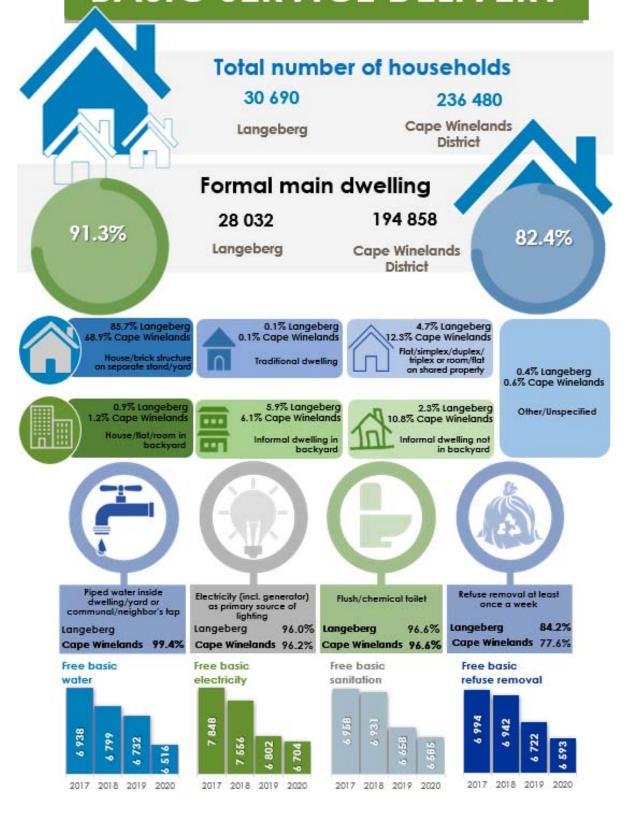

s) per person per month.

Poverty affects the social development of communities through lower life expectancy, malnutrition and food insecurity, higher exposure to crime and substance abuse, lower educational attainment and poor living conditions. The NDP aims to eliminate poverty by 2030.

In 2021, 54.60 per cent of Langeberg's population fell below the UBPL. This figure improved marginally from the 58.21 per cent and 59.43 per cent recorded for the periods 2015 and 2018, respectively. Langeberg along with Witzenberg (47.47 per cent in 2021) represent the lowest proportion of people living in poverty across the Cape Winelands District, while the Langeberg figure of 54.60 per cent is marginally below that of the District figure (57.26 per cent) recorded in 2021.

# BASIC SERVICE DELIVERY



## 3.3.7 BASIC SERVICE DELIVERY

The Constitution stipulates that every citizen has the right to access to adequate housing and that the state must take reasonable legislative and other measures within its available resources to achieve the progressive realisation of this right. Access to housing also includes access to services such as potable water, basic sanitation, safe energy sources and refuse removal services, to ensure that households enjoy a decent standard of living.

This section considers to what extent this has been achieved by reflecting on the latest available information from Quantec Research for 2021. The latest official statistics was collected by Statistics South Africa for the 2016 Community Survey; the 2021 Census will provide the updated official statistics. The inf