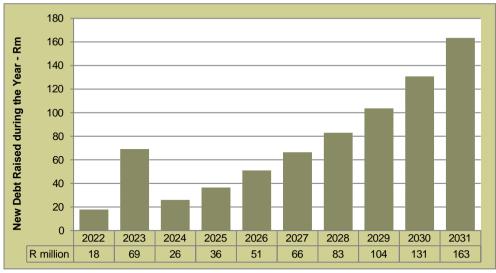

| LIST OF GRAPHS                                                   | Page |
|------------------------------------------------------------------|------|
| Graph 1: Long Term Liabilities: Interest Bearing vs non-Interest | 173  |
| Graph 2: Current Assets                                          | 173  |
| Graph 3: Current Liabilities                                     | 174  |
| Graph 4: Liquidity Ratios                                        | 174  |
| Graph 5: Gross Consumer Debtors vs Consumer Debtors              | 175  |
| Graph 6: Consumer Debtors Age Analysis                           | 175  |
| Graph 7: Total Income vs Total Expenditure                       | 176  |
| Graph 8: Analysis of Surplus                                     | 176  |
| Graph 9: Contribution per Income Source                          | 177  |
| Graph 10: Contribution per Expenditure Item                      | 177  |
| Graph 11: Cash Generated from Operations/Own Source Revenue      | 178  |
| Graph 12: Annual Capital Funding Mix                             | 178  |
| Graph 13: Cash and Investments                                   | 178  |
| Graph 14: Minimum Liquidity Required                             | 179  |
| Graph 15: Current MTREF: Analysis of Surplus                     | 181  |
| Graph 16: Current MTREF: Capital Funding Mix                     | 182  |
| Graph 17: Current MTREF: Bank Balance vs Minimum Liquidity       | 182  |
| Graph 18: Base Case Scenario: Analysis of Surplus                | 183  |
| Graph 19: Base Case Scenario: Capital Funding Mix                | 183  |
| Graph 20: Base Case Scenario: Bank Balance vs Minimum Liquidity  | 183  |
| Graph 21: Base Case Scenario: Annual Borrowing                   | 184  |
| Graph 22: Base Case Scenario: Debt Service to Total Expense      | 184  |
| Graph 23: Base Case Scenario: Gearing                            | 184  |
| Graph 24: Economic Risk Component of MRRI                        | 185  |
| Graph 25: Household Ability to Pay Risk Component of MRRI        | 185  |
| Graph 26: Real Revenue per Capita vs Real GVA per Capita         | 186  |
| Graph 27: Average Household Bill (R)                             | 186  |
| Graph 28: Revenue and Expenditure                                | 187  |
| Graph 29: Projected Real GVA and Revenues per Capital            | 187  |
| Graph 30: Analysis of Surplus                                    | 187  |
| Graph 31: Distribution of Future Funding                         | 189  |
| Graph 32: Estimate of Future Expenditure Financing               | 189  |
| Graph 33: Bank Balance vs Minimum Liquidity Requirements         | 190  |
| Graph 34: Gearing                                                | 190  |