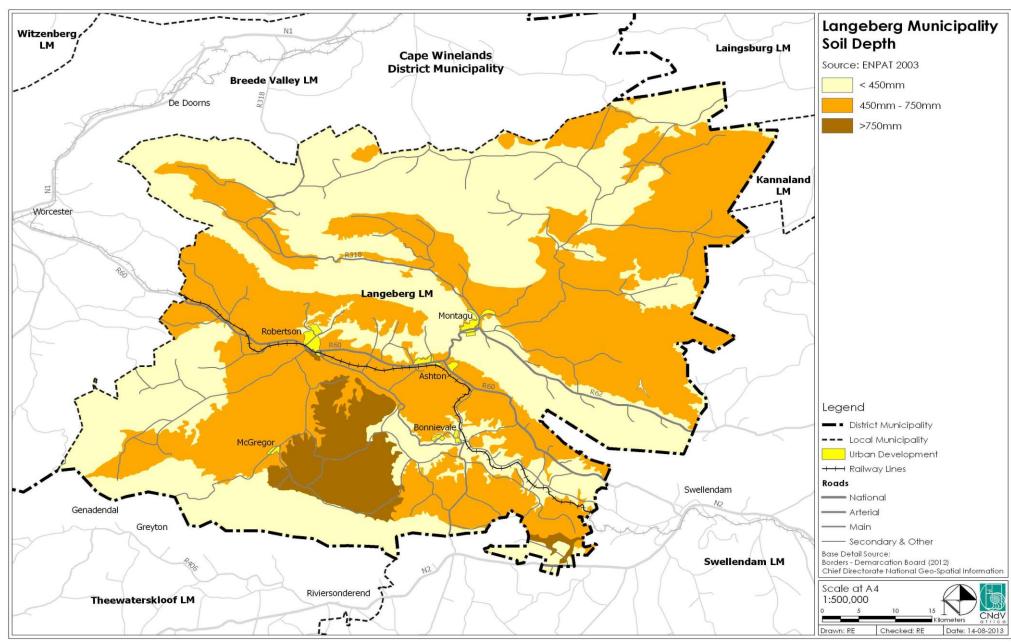

| LIST OF FIGURES                                                                                   | Page |
|---------------------------------------------------------------------------------------------------|------|
| Figure 1: Langeberg Municipal Area                                                                | 53   |
| Figure 2: Council Structure, Members and Political Alliance                                       | 57   |
| Figure 3: Political Heads of Section 80 Committees                                                | 58   |
| Figure 4: Senior Management Team                                                                  | 61   |
| Figure 3.2.1.1 Geology (ENPAT)                                                                    | 112  |
| Figure 3.2.1.3: Clay Percentage                                                                   | 113  |
| Figure 3.2.1.2: Soil Depth                                                                        | 114  |
| Figure 3.2.2.1: Average Annual Temperature and Precipitation: Robertson, 1990-2006                | 115  |
| Figure 3.2.2.1a: Climate: Temperature                                                             | 116  |
| Figure 3.2.2.2: Climate: Rainfall                                                                 | 117  |
| Figure 3.2.2.4b: Estimated Wind Speeds for South Africa                                           | 118  |
| Figure 3.2.2.3a: Average Summer and Winter Wind Speed and Direction: Robertson                    | 118  |
| Figure 3.2.2.4c: Wind and Solar Farm Siting Principles                                            | 119  |
| Figure 3.2.4.1: Topography                                                                        | 123  |
| Figure 3.2.4.2: Slope                                                                             | 124  |
| Figure 3.2.4.3: Aspect                                                                            | 125  |
| Figure 3.2.5.1: Hydrology: River Systems and Major Dams                                           | 127  |
| Figure 3.2.5.2: River Conservation Status                                                         | 128  |
| Figure 3.2.6: Biodiversity Hotspots of the Witzenberg, Breede Valley and Langeberg Municipalities | 129  |
| Figure 3.2.6.1: Vegetation: Biomes                                                                | 130  |
| Figure 3.2.6.2: Vegetation Group                                                                  | 131  |
| Figure 3.2.6.3: Vegetation Status                                                                 | 133  |
| Figure 3.2.6.4: Critical Biodiversity Areas                                                       | 135  |
| Figure 3.2.7.1: Reserves and Protected Areas                                                      | 137  |
| Figure 3.2.8.1: Land Capability                                                                   | 139  |
| Figure 3.2.8.2: Land Use                                                                          | 141  |
| Figure 3.2.9.1: Mining                                                                            | 146  |
| Figure 6: Planning Process                                                                        | 147  |
| Figure 7: Financial Model Framework                                                               | 147  |
| Figure 8: Langeberg Municipal Area                                                                | 215  |