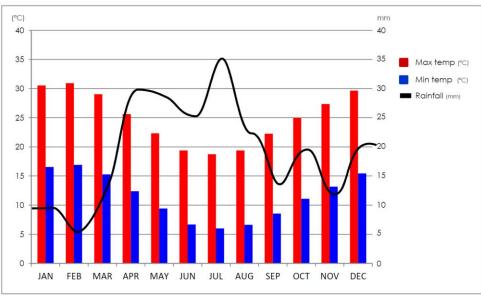

| LIST OF FIGURES                                                                                   | Page |
|---------------------------------------------------------------------------------------------------|------|
| Figure 1: Langeberg Municipal Area                                                                | 53   |
| Figure 2: Council Structure, Members and Political Alliance                                       | 57   |
| Figure 3: Political Heads of Section 80 Committees                                                | 58   |
| Figure 4: Senior Management Team                                                                  | 61   |
| Figure 3.2.1.1 Geology (ENPAT)                                                                    | 112  |
| Figure 3.2.1.3: Clay Percentage                                                                   | 113  |
| Figure 3.2.1.2: Soil Depth                                                                        | 114  |
| Figure 3.2.2.1: Average Annual Temperature and Precipitation: Robertson, 1990-2006                | 115  |
| Figure 3.2.2.1a: Climate: Temperature                                                             | 116  |
| Figure 3.2.2.2: Climate: Rainfall                                                                 | 117  |
| Figure 3.2.2.4b: Estimated Wind Speeds for South Africa                                           | 118  |
| Figure 3.2.2.3a: Average Summer and Winter Wind Speed and Direction: Robertson                    | 118  |
| Figure 3.2.2.4c: Wind and Solar Farm Siting Principles                                            | 119  |
| Figure 3.2.4.1: Topography                                                                        | 123  |
| Figure 3.2.4.2: Slope                                                                             | 124  |
| Figure 3.2.4.3: Aspect                                                                            | 125  |
| Figure 3.2.5.1: Hydrology: River Systems and Major Dams                                           | 127  |
| Figure 3.2.5.2: River Conservation Status                                                         | 128  |
| Figure 3.2.6: Biodiversity Hotspots of the Witzenberg, Breede Valley and Langeberg Municipalities | 129  |
| Figure 3.2.6.1: Vegetation: Biomes                                                                | 130  |
| Figure 3.2.6.2: Vegetation Group                                                                  | 131  |
| Figure 3.2.6.3: Vegetation Status                                                                 | 133  |
| Figure 3.2.6.4: Critical Biodiversity Areas                                                       | 135  |
| Figure 3.2.7.1: Reserves and Protected Areas                                                      | 137  |
| Figure 3.2.8.1: Land Capability                                                                   | 139  |
| Figure 3.2.8.2: Land Use                                                                          | 141  |
| Figure 3.2.9.1: Mining                                                                            | 146  |
| Figure 6: Planning Process                                                                        | 147  |
| Figure 7: Financial Model Framework                                                               | 147  |
| Figure 8: Langeberg Municipal Area                                                                | 215  |