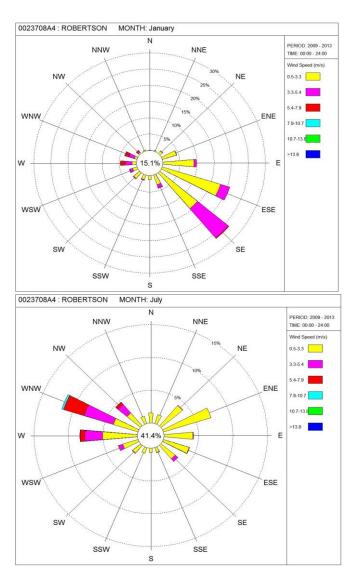

| LIST OF FIGURES                                                                                   | Page |
|---------------------------------------------------------------------------------------------------|------|
| Figure 1: Langeberg Municipal Area                                                                | 53   |
| Figure 2: Council Structure, Members and Political Alliance                                       | 57   |
| Figure 3: Political Heads of Section 80 Committees                                                | 58   |
| Figure 4: Senior Management Team                                                                  | 61   |
| Figure 3.2.1.1 Geology (ENPAT)                                                                    | 112  |
| Figure 3.2.1.3: Clay Percentage                                                                   | 113  |
| Figure 3.2.1.2: Soil Depth                                                                        | 114  |
| Figure 3.2.2.1: Average Annual Temperature and Precipitation: Robertson, 1990-2006                | 115  |
| Figure 3.2.2.1a: Climate: Temperature                                                             | 116  |
| Figure 3.2.2.2: Climate: Rainfall                                                                 | 117  |
| Figure 3.2.2.4b: Estimated Wind Speeds for South Africa                                           | 118  |
| Figure 3.2.2.3a: Average Summer and Winter Wind Speed and Direction: Robertson                    | 118  |
| Figure 3.2.2.4c: Wind and Solar Farm Siting Principles                                            | 119  |
| Figure 3.2.4.1: Topography                                                                        | 123  |
| Figure 3.2.4.2: Slope                                                                             | 124  |
| Figure 3.2.4.3: Aspect                                                                            | 125  |
| Figure 3.2.5.1: Hydrology: River Systems and Major Dams                                           | 127  |
| Figure 3.2.5.2: River Conservation Status                                                         | 128  |
| Figure 3.2.6: Biodiversity Hotspots of the Witzenberg, Breede Valley and Langeberg Municipalities | 129  |
| Figure 3.2.6.1: Vegetation: Biomes                                                                | 130  |
| Figure 3.2.6.2: Vegetation Group                                                                  | 131  |
| Figure 3.2.6.3: Vegetation Status                                                                 | 133  |
| Figure 3.2.6.4: Critical Biodiversity Areas                                                       | 135  |
| Figure 3.2.7.1: Reserves and Protected Areas                                                      | 137  |
| Figure 3.2.8.1: Land Capability                                                                   | 139  |
| Figure 3.2.8.2: Land Use                                                                          | 141  |
| Figure 3.2.9.1: Mining                                                                            | 146  |
| Figure 6: Planning Process                                                                        | 147  |
| Figure 7: Financial Model Framework                                                               | 147  |
| Figure 8: Langeberg Municipal Area                                                                | 215  |