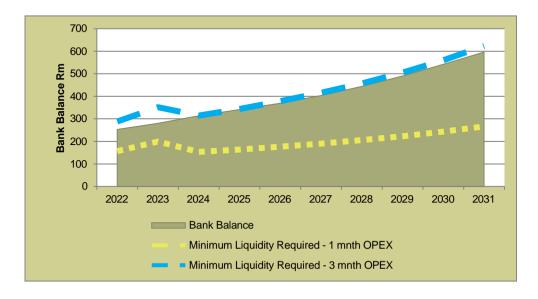

| LIST OF GRAPHS                                                   | Page |
|------------------------------------------------------------------|------|
| Graph 1: Long Term Liabilities: Interest Bearing vs non-Interest | 173  |
| Graph 2: Current Assets                                          | 173  |
| Graph 3: Current Liabilities                                     | 174  |
| Graph 4: Liquidity Ratios                                        | 174  |
| Graph 5: Gross Consumer Debtors vs Consumer Debtors              | 175  |
| Graph 6: Consumer Debtors Age Analysis                           | 175  |
| Graph 7: Total Income vs Total Expenditure                       | 176  |
| Graph 8: Analysis of Surplus                                     | 176  |
| Graph 9: Contribution per Income Source                          | 177  |
| Graph 10: Contribution per Expenditure Item                      | 177  |
| Graph 11: Cash Generated from Operations/Own Source Revenue      | 178  |
| Graph 12: Annual Capital Funding Mix                             | 178  |
| Graph 13: Cash and Investments                                   | 178  |
| Graph 14: Minimum Liquidity Required                             | 179  |
| Graph 15: Current MTREF: Analysis of Surplus                     | 181  |
| Graph 16: Current MTREF: Capital Funding Mix                     | 182  |
| Graph 17: Current MTREF: Bank Balance vs Minimum Liquidity       | 182  |
| Graph 18: Base Case Scenario: Analysis of Surplus                | 183  |
| Graph 19: Base Case Scenario: Capital Funding Mix                | 183  |
| Graph 20: Base Case Scenario: Bank Balance vs Minimum Liquidity  | 183  |
| Graph 21: Base Case Scenario: Annual Borrowing                   | 184  |
| Graph 22: Base Case Scenario: Debt Service to Total Expense      | 184  |
| Graph 23: Base Case Scenario: Gearing                            | 184  |
| Graph 24: Economic Risk Component of MRRI                        | 185  |
| Graph 25: Household Ability to Pay Risk Component of MRRI        | 185  |
| Graph 26: Real Revenue per Capita vs Real GVA per Capita         | 186  |
| Graph 27: Average Household Bill (R)                             | 186  |
| Graph 28: Revenue and Expenditure                                | 187  |
| Graph 29: Projected Real GVA and Revenues per Capital            | 187  |
| Graph 30: Analysis of Surplus                                    | 187  |
| Graph 31: Distribution of Future Funding                         | 189  |
| Graph 32: Estimate of Future Expenditure Financing               | 189  |
| Graph 33: Bank Balance vs Minimum Liquidity Requirements         | 190  |
| Graph 34: Gearing                                                | 190  |

| LIST OF GRAPHS                                                                                                   | Page |
|------------------------------------------------------------------------------------------------------------------|------|
| Graph 35: Debt Service to Total Expenditure                                                                      | 190  |
| Graph 36: GVA Growth Covid-19 Impact                                                                             | 201  |
| Graph 37: Base Case: Bank Balance vs Minimum Liquidity Requirements                                              | 202  |
| Graph 38: Covid-19 Best Case Scenario: Bank Balance vs Minimum Liquidity Requirements (before remedial measures) | 202  |
| Graph 39: Covid-19 Worst Case: Bank Balance vs Minimum Liquidity Requirements (before remedial measures)         | 202  |
| Graph 40: Covid-19 Worst Case: - Bank Balance vs Minimum Liquidity Requirements (after remedial measures         | 203  |
| Graph 41: Covid-19 Best Case Scenario: - Bank Balance Vs Minimum Liquidity Requirements +2% Collection Rate      | 205  |
| Graph 42: Covid-19 Worst Case Scenario: - Bank Balance Vs Minimum Liquidity Requirements +2% Collection Rate     | 205  |