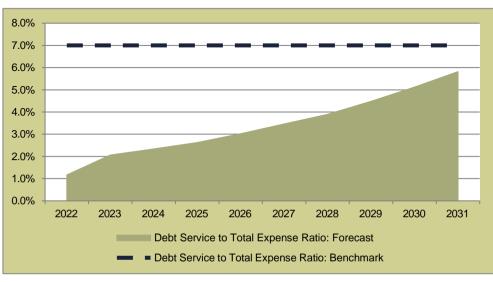

| LIST OF GRAPHS                                                   | Page |
|------------------------------------------------------------------|------|
| Graph 1: Long Term Liabilities: Interest Bearing vs non-Interest | 173  |
| Graph 2: Current Assets                                          | 173  |
| Graph 3: Current Liabilities                                     | 174  |
| Graph 4: Liquidity Ratios                                        | 174  |
| Graph 5: Gross Consumer Debtors vs Consumer Debtors              | 175  |
| Graph 6: Consumer Debtors Age Analysis                           | 175  |
| Graph 7: Total Income vs Total Expenditure                       | 176  |
| Graph 8: Analysis of Surplus                                     | 176  |
| Graph 9: Contribution per Income Source                          | 177  |
| Graph 10: Contribution per Expenditure Item                      | 177  |
| Graph 11: Cash Generated from Operations/Own Source Revenue      | 178  |
| Graph 12: Annual Capital Funding Mix                             | 178  |
| Graph 13: Cash and Investments                                   | 178  |
| Graph 14: Minimum Liquidity Required                             | 179  |
| Graph 15: Current MTREF: Analysis of Surplus                     | 181  |
| Graph 16: Current MTREF: Capital Funding Mix                     | 182  |
| Graph 17: Current MTREF: Bank Balance vs Minimum Liquidity       | 182  |
| Graph 18: Base Case Scenario: Analysis of Surplus                | 183  |
| Graph 19: Base Case Scenario: Capital Funding Mix                | 183  |
| Graph 20: Base Case Scenario: Bank Balance vs Minimum Liquidity  | 183  |
| Graph 21: Base Case Scenario: Annual Borrowing                   | 184  |
| Graph 22: Base Case Scenario: Debt Service to Total Expense      | 184  |
| Graph 23: Base Case Scenario: Gearing                            | 184  |
| Graph 24: Economic Risk Component of MRRI                        | 185  |
| Graph 25: Household Ability to Pay Risk Component of MRRI        | 185  |
| Graph 26: Real Revenue per Capita vs Real GVA per Capita         | 186  |
| Graph 27: Average Household Bill (R)                             | 186  |
| Graph 28: Revenue and Expenditure                                | 187  |
| Graph 29: Projected Real GVA and Revenues per Capital            | 187  |
| Graph 30: Analysis of Surplus                                    | 187  |
| Graph 31: Distribution of Future Funding                         | 189  |
| Graph 32: Estimate of Future Expenditure Financing               | 189  |
| Graph 33: Bank Balance vs Minimum Liquidity Requirements         | 190  |
| Graph 34: Gearing                                                | 190  |