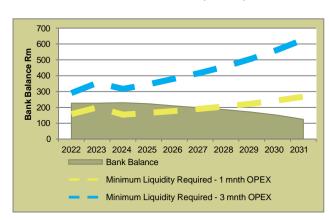

| LIST OF GRAPHS                                                   | Page |
|------------------------------------------------------------------|------|
| Graph 1: Long Term Liabilities: Interest Bearing vs non-Interest | 173  |
| Graph 2: Current Assets                                          | 173  |
| Graph 3: Current Liabilities                                     | 174  |
| Graph 4: Liquidity Ratios                                        | 174  |
| Graph 5: Gross Consumer Debtors vs Consumer Debtors              | 175  |
| Graph 6: Consumer Debtors Age Analysis                           | 175  |
| Graph 7: Total Income vs Total Expenditure                       | 176  |
| Graph 8: Analysis of Surplus                                     | 176  |
| Graph 9: Contribution per Income Source                          | 177  |
| Graph 10: Contribution per Expenditure Item                      | 177  |
| Graph 11: Cash Generated from Operations/Own Source Revenue      | 178  |
| Graph 12: Annual Capital Funding Mix                             | 178  |
| Graph 13: Cash and Investments                                   | 178  |
| Graph 14: Minimum Liquidity Required                             | 179  |
| Graph 15: Current MTREF: Analysis of Surplus                     | 181  |
| Graph 16: Current MTREF: Capital Funding Mix                     | 182  |
| Graph 17: Current MTREF: Bank Balance vs Minimum Liquidity       | 182  |
| Graph 18: Base Case Scenario: Analysis of Surplus                | 183  |
| Graph 19: Base Case Scenario: Capital Funding Mix                | 183  |
| Graph 20: Base Case Scenario: Bank Balance vs Minimum Liquidity  | 183  |
| Graph 21: Base Case Scenario: Annual Borrowing                   | 184  |
| Graph 22: Base Case Scenario: Debt Service to Total Expense      | 184  |
| Graph 23: Base Case Scenario: Gearing                            | 184  |
| Graph 24: Economic Risk Component of MRRI                        | 185  |
| Graph 25: Household Ability to Pay Risk Component of MRRI        | 185  |
| Graph 26: Real Revenue per Capita vs Real GVA per Capita         | 186  |
| Graph 27: Average Household Bill (R)                             | 186  |
| Graph 28: Revenue and Expenditure                                | 187  |
| Graph 29: Projected Real GVA and Revenues per Capital            | 187  |
| Graph 30: Analysis of Surplus                                    | 187  |
| Graph 31: Distribution of Future Funding                         | 189  |
| Graph 32: Estimate of Future Expenditure Financing               | 189  |
| Graph 33: Bank Balance vs Minimum Liquidity Requirements         | 190  |
| Graph 34: Gearing                                                | 190  |