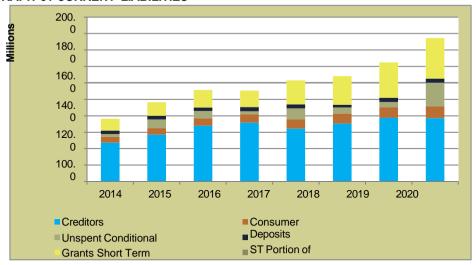

| LIST OF GRAPHS                                                   | Page |
|------------------------------------------------------------------|------|
| Graph 1: Long Term Liabilities: Interest Bearing vs non-Interest | 173  |
| Graph 2: Current Assets                                          | 173  |
| Graph 3: Current Liabilities                                     | 174  |
| Graph 4: Liquidity Ratios                                        | 174  |
| Graph 5: Gross Consumer Debtors vs Consumer Debtors              | 175  |
| Graph 6: Consumer Debtors Age Analysis                           | 175  |
| Graph 7: Total Income vs Total Expenditure                       | 176  |
| Graph 8: Analysis of Surplus                                     | 176  |
| Graph 9: Contribution per Income Source                          | 177  |
| Graph 10: Contribution per Expenditure Item                      | 177  |
| Graph 11: Cash Generated from Operations/Own Source Revenue      | 178  |
| Graph 12: Annual Capital Funding Mix                             | 178  |
| Graph 13: Cash and Investments                                   | 178  |
| Graph 14: Minimum Liquidity Required                             | 179  |
| Graph 15: Current MTREF: Analysis of Surplus                     | 181  |
| Graph 16: Current MTREF: Capital Funding Mix                     | 182  |
| Graph 17: Current MTREF: Bank Balance vs Minimum Liquidity       | 182  |
| Graph 18: Base Case Scenario: Analysis of Surplus                | 183  |
| Graph 19: Base Case Scenario: Capital Funding Mix                | 183  |
| Graph 20: Base Case Scenario: Bank Balance vs Minimum Liquidity  | 183  |
| Graph 21: Base Case Scenario: Annual Borrowing                   | 184  |
| Graph 22: Base Case Scenario: Debt Service to Total Expense      | 184  |
| Graph 23: Base Case Scenario: Gearing                            | 184  |
| Graph 24: Economic Risk Component of MRRI                        | 185  |
| Graph 25: Household Ability to Pay Risk Component of MRRI        | 185  |
| Graph 26: Real Revenue per Capita vs Real GVA per Capita         | 186  |
| Graph 27: Average Household Bill (R)                             | 186  |
| Graph 28: Revenue and Expenditure                                | 187  |
| Graph 29: Projected Real GVA and Revenues per Capital            | 187  |
| Graph 30: Analysis of Surplus                                    | 187  |
| Graph 31: Distribution of Future Funding                         | 189  |
| Graph 32: Estimate of Future Expenditure Financing               | 189  |
| Graph 33: Bank Balance vs Minimum Liquidity Requirements         | 190  |
| Graph 34: Gearing                                                | 190  |