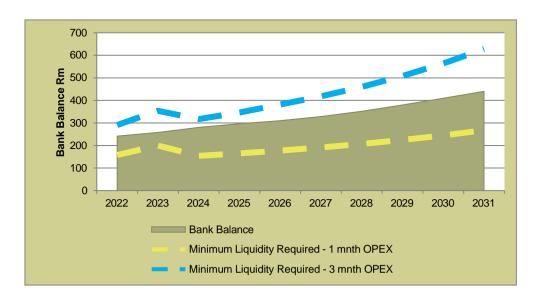

| LIST OF GRAPHS                                                   | Page |
|------------------------------------------------------------------|------|
| Graph 1: Long Term Liabilities: Interest Bearing vs non-Interest | 173  |
| Graph 2: Current Assets                                          | 173  |
| Graph 3: Current Liabilities                                     | 174  |
| Graph 4: Liquidity Ratios                                        | 174  |
| Graph 5: Gross Consumer Debtors vs Consumer Debtors              | 175  |
| Graph 6: Consumer Debtors Age Analysis                           | 175  |
| Graph 7: Total Income vs Total Expenditure                       | 176  |
| Graph 8: Analysis of Surplus                                     | 176  |
| Graph 9: Contribution per Income Source                          | 177  |
| Graph 10: Contribution per Expenditure Item                      | 177  |
| Graph 11: Cash Generated from Operations/Own Source Revenue      | 178  |
| Graph 12: Annual Capital Funding Mix                             | 178  |
| Graph 13: Cash and Investments                                   | 178  |
| Graph 14: Minimum Liquidity Required                             | 179  |
| Graph 15: Current MTREF: Analysis of Surplus                     | 181  |
| Graph 16: Current MTREF: Capital Funding Mix                     | 182  |
| Graph 17: Current MTREF: Bank Balance vs Minimum Liquidity       | 182  |
| Graph 18: Base Case Scenario: Analysis of Surplus                | 183  |
| Graph 19: Base Case Scenario: Capital Funding Mix                | 183  |
| Graph 20: Base Case Scenario: Bank Balance vs Minimum Liquidity  | 183  |
| Graph 21: Base Case Scenario: Annual Borrowing                   | 184  |
| Graph 22: Base Case Scenario: Debt Service to Total Expense      | 184  |
| Graph 23: Base Case Scenario: Gearing                            | 184  |
| Graph 24: Economic Risk Component of MRRI                        | 185  |
| Graph 25: Household Ability to Pay Risk Component of MRRI        | 185  |
| Graph 26: Real Revenue per Capita vs Real GVA per Capita         | 186  |
| Graph 27: Average Household Bill (R)                             | 186  |
| Graph 28: Revenue and Expenditure                                | 187  |
| Graph 29: Projected Real GVA and Revenues per Capital            | 187  |
| Graph 30: Analysis of Surplus                                    | 187  |
| Graph 31: Distribution of Future Funding                         | 189  |
| Graph 32: Estimate of Future Expenditure Financing               | 189  |
| Graph 33: Bank Balance vs Minimum Liquidity Requirements         | 190  |
| Graph 34: Gearing                                                | 190  |