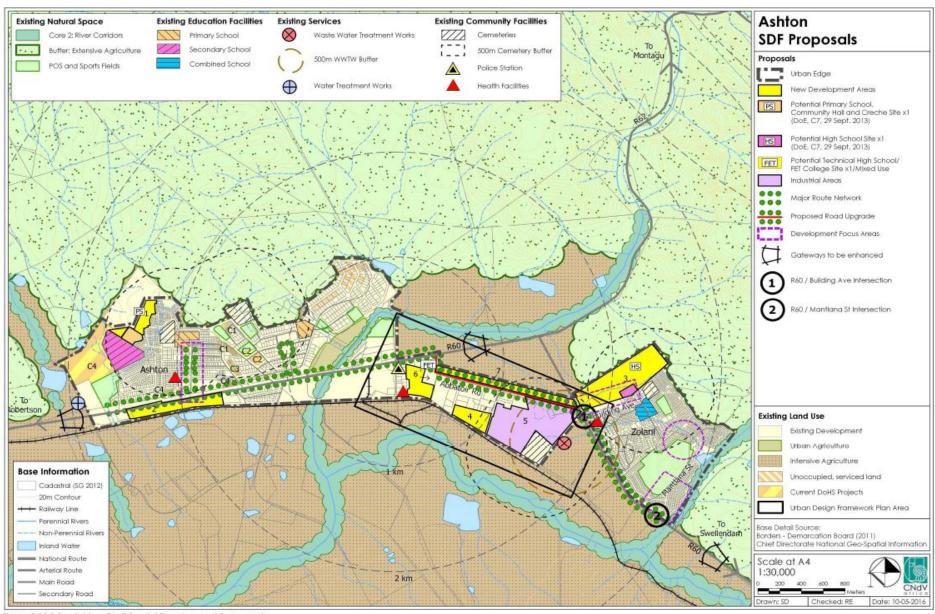

ent Guidelines Roadside Development Environment along the R60 should be designated as Suburban or even Intermediate from this point on;
  - There should be a service road between the Mantlana and Building Ave intersections east of the R60. This will provide direct access so that local SMMEs are visually exposed to passing traffic on the R60 which can access their businesses via the two intersections and service road:



Zolani: current pedestrian link to CBD to be upgraded to high



Zolani: space for boulevarded service road along R&O



Kogmanskloof: section of already existing service road along R60 requiring landscaping, tree planting and urban design upgrading (colonnades etc.)



LANGEBERG MUNICIPALITY SDF (13.2238)

FINAL SPATIAL DEVELOPMENT FRAMEWORK REPORT Page 297 December 2015



Figure 5.10.2.1 Ashton: Draft Spatial Development Framework

CNdV africa (Pty) Ltd

LANGEBERG MUNICIPALITY SDF (13.2238) FINAL SPATIAL DEVELOPMENT FRAMEWORK REPORT Page 298 December 2015

# 5.11 BONNIEVALE (population: ± 9 000)



Figure 5.11.1.1 Bonnievale: Aerial photograph



LANGEBERG MUNICIPALITY SDF (13.2238) FINAL SPATIAL DEVELOPMENT FRAMEWORK REPORT December 2015

### 5.11.1 SPATIAL ANALYSIS, see Figure 5.11.1.2

### 5.11.1.1 Sub-regional location

- The settlement owes its location primarily to the agricultural resources in its hinterland, mainly wine and dairy products. This high value farming area has received intensive investment in the form of imagation infrastructure and agri-industries including wine cellars and the Parmalat dairy factory;
- The settlement is off the major