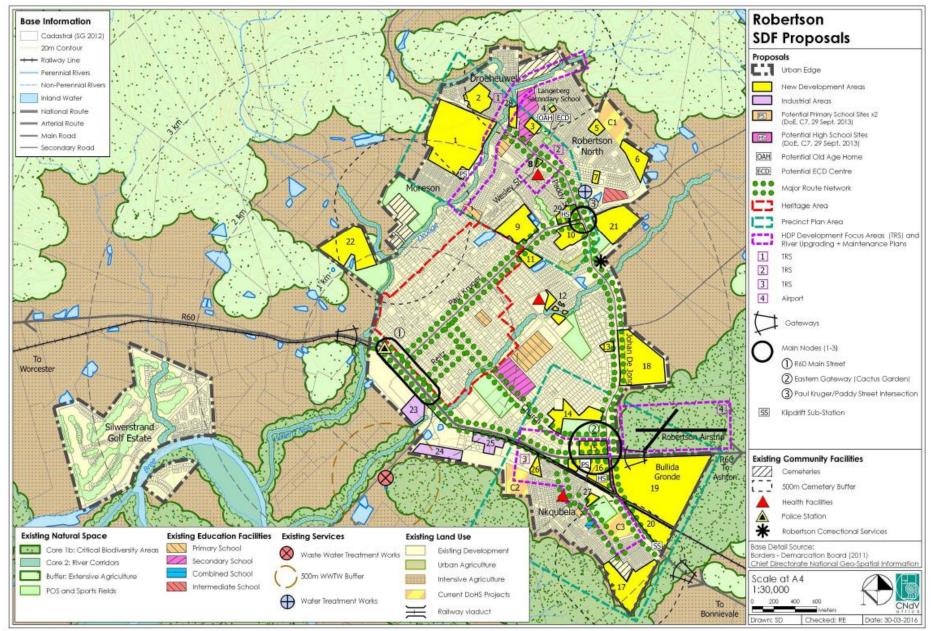

nd Johan de Jonary, If possible the existing project on site B should be amended to take advantage of the potential of this intersection:
- It is extremely important that all the currently proposed and future projects for this area are guided by an overall urban design precinct plan covering architecture, landscaping, public facilities, road geometric design and signage; and,
- Stormwater management should be undertaken for NDA 16 as the site currently performs a stormwater retention function.



Robertson North: upper reach of Willem Nels River requiring upgrading as ecological corridor and user friendly public open



Reitz street: Examples of buildings with heritage character



Section of rail line elevated to enable linkages from Naubela (right) across to Cactus Garden site (left)





Figure 5.8.2.1 Robertson: Spatial Development Framework

CNdV africa (Pty) Ltd

LANGEBERG MUNICIPALITY SDF (13.2238) FINAL SPATIAL DEVELOPMENT FRAMEWORK REPORT Page 282 December 2015

# 5.9 MONTAGU (population: ± 15 100)



Figure 5.9.1.1 Montagu: Aerial photograph



CNdV

LANGEBERG MUNICIPALITY SDF (13.2238) FINAL SPATIAL DEVELOPMENT FRAMEWORK REPORT December 2015

#### SPATIAL ANALYSIS, see Figure 5.9.1.2 5.9.1

## Sub-regional location

- Few towns in South Africa have such a dramatic location, The Breede River Valley entrance through the Koamanskloof agrae passes under a spectacular "hole-in-the-wall" blasted by Andrew Geddes Bains in 1854; and,
- This location is the confluence of both river, Koamanskloof, Keisies and Kingna river, and road systems; the R318 from the N1 national ro