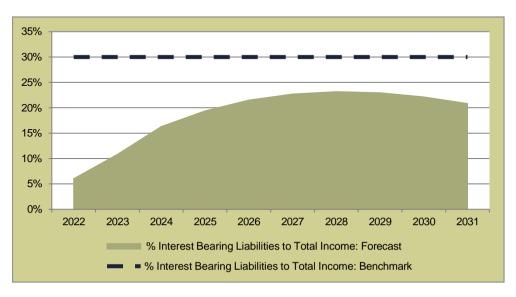

| LIST OF GRAPHS                                                   | Page |
|------------------------------------------------------------------|------|
| Graph 1: Long Term Liabilities: Interest Bearing vs non-Interest | 173  |
| Graph 2: Current Assets                                          | 173  |
| Graph 3: Current Liabilities                                     | 174  |
| Graph 4: Liquidity Ratios                                        | 174  |
| Graph 5: Gross Consumer Debtors vs Consumer Debtors              | 175  |
| Graph 6: Consumer Debtors Age Analysis                           | 175  |
| Graph 7: Total Income vs Total Expenditure                       | 176  |
| Graph 8: Analysis of Surplus                                     | 176  |
| Graph 9: Contribution per Income Source                          | 177  |
| Graph 10: Contribution per Expenditure Item                      | 177  |
| Graph 11: Cash Generated from Operations/Own Source Revenue      | 178  |
| Graph 12: Annual Capital Funding Mix                             | 178  |
| Graph 13: Cash and Investments                                   | 178  |
| Graph 14: Minimum Liquidity Required                             | 179  |
| Graph 15: Current MTREF: Analysis of Surplus                     | 181  |
| Graph 16: Current MTREF: Capital Funding Mix                     | 182  |
| Graph 17: Current MTREF: Bank Balance vs Minimum Liquidity       | 182  |
| Graph 18: Base Case Scenario: Analysis of Surplus                | 183  |
| Graph 19: Base Case Scenario: Capital Funding Mix                | 183  |
| Graph 20: Base Case Scenario: Bank Balance vs Minimum Liquidity  | 183  |
| Graph 21: Base Case Scenario: Annual Borrowing                   | 184  |
| Graph 22: Base Case Scenario: Debt Service to Total Expense      | 184  |
| Graph 23: Base Case Scenario: Gearing                            | 184  |
| Graph 24: Economic Risk Component of MRRI                        | 185  |
| Graph 25: Household Ability to Pay Risk Component of MRRI        | 185  |
| Graph 26: Real Revenue per Capita vs Real GVA per Capita         | 186  |
| Graph 27: Average Household Bill (R)                             | 186  |
| Graph 28: Revenue and Expenditure                                | 187  |
| Graph 29: Projected Real GVA and Revenues per Capital            | 187  |
| Graph 30: Analysis of Surplus                                    | 187  |
| Graph 31: Distribution of Future Funding                         | 189  |
| Graph 32: Estimate of Future Expenditure Financing               | 189  |
| Graph 33: Bank Balance vs Minimum Liquidity Requirements         | 190  |
| Graph 34: Gearing                                                | 190  |