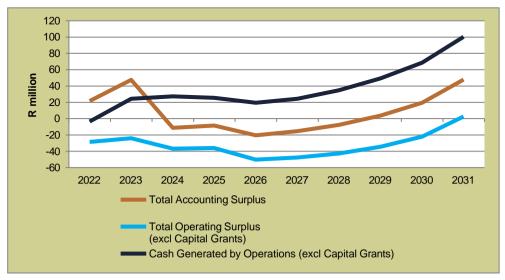

| LIST OF GRAPHS                                                                                                   | Page |
|------------------------------------------------------------------------------------------------------------------|------|
| Graph 35: Debt Service to Total Expenditure                                                                      | 190  |
| Graph 36: GVA Growth Covid-19 Impact                                                                             | 201  |
| Graph 37: Base Case: Bank Balance vs Minimum Liquidity Requirements                                              | 202  |
| Graph 38: Covid-19 Best Case Scenario: Bank Balance vs Minimum Liquidity Requirements (before remedial measures) | 202  |
| Graph 39: Covid-19 Worst Case: Bank Balance vs Minimum Liquidity Requirements (before remedial measures)         | 202  |
| Graph 40: Covid-19 Worst Case: - Bank Balance vs Minimum Liquidity Requirements (after remedial measures         | 203  |
| Graph 41: Covid-19 Best Case Scenario: - Bank Balance Vs Minimum Liquidity Requirements +2% Collection Rate      | 205  |
| Graph 42: Covid-19 Worst Case Scenario: - Bank Balance Vs Minimum Liquidity Requirements +2% Collection Rate     | 205  |