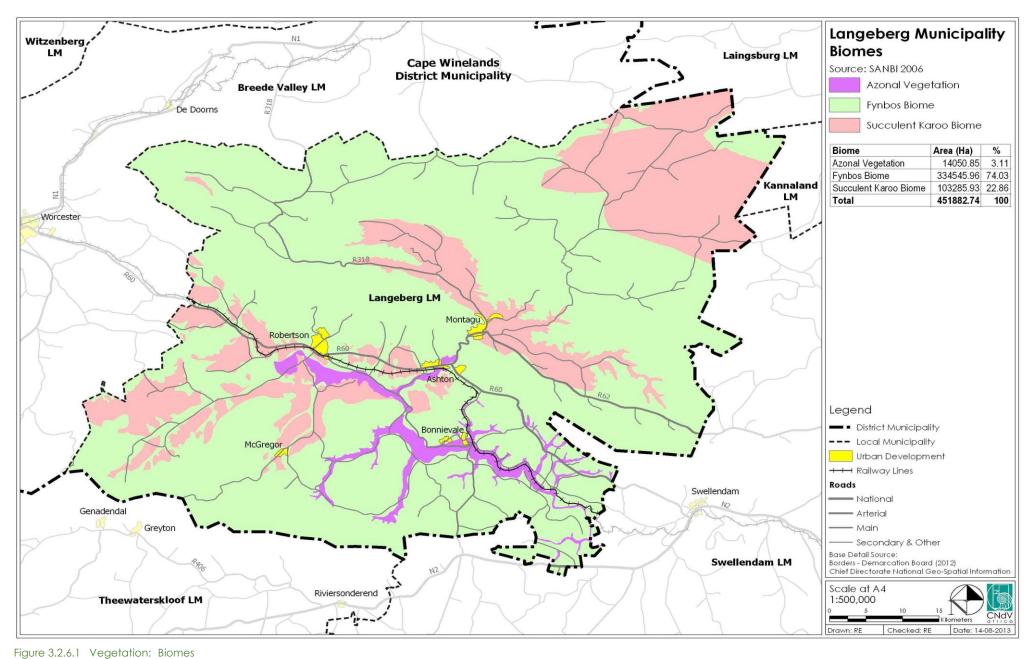

| LIST OF FIGURES                                                                                   | Page |
|---------------------------------------------------------------------------------------------------|------|
| Figure 1: Langeberg Municipal Area                                                                | 53   |
| Figure 2: Council Structure, Members and Political Alliance                                       | 57   |
| Figure 3: Political Heads of Section 80 Committees                                                | 58   |
| Figure 4: Senior Management Team                                                                  | 61   |
| Figure 3.2.1.1 Geology (ENPAT)                                                                    | 112  |
| Figure 3.2.1.3: Clay Percentage                                                                   | 113  |
| Figure 3.2.1.2: Soil Depth                                                                        | 114  |
| Figure 3.2.2.1: Average Annual Temperature and Precipitation: Robertson, 1990-2006                | 115  |
| Figure 3.2.2.1a: Climate: Temperature                                                             | 116  |
| Figure 3.2.2.2: Climate: Rainfall                                                                 | 117  |
| Figure 3.2.2.4b: Estimated Wind Speeds for South Africa                                           | 118  |
| Figure 3.2.2.3a: Average Summer and Winter Wind Speed and Direction: Robertson                    | 118  |
| Figure 3.2.2.4c: Wind and Solar Farm Siting Principles                                            | 119  |
| Figure 3.2.4.1: Topography                                                                        | 123  |
| Figure 3.2.4.2: Slope                                                                             | 124  |
| Figure 3.2.4.3: Aspect                                                                            | 125  |
| Figure 3.2.5.1: Hydrology: River Systems and Major Dams                                           | 127  |
| Figure 3.2.5.2: River Conservation Status                                                         | 128  |
| Figure 3.2.6: Biodiversity Hotspots of the Witzenberg, Breede Valley and Langeberg Municipalities | 129  |
| Figure 3.2.6.1: Vegetation: Biomes                                                                | 130  |
| Figure 3.2.6.2: Vegetation Group                                                                  | 131  |
| Figure 3.2.6.3: Vegetation Status                                                                 | 133  |
| Figure 3.2.6.4: Critical Biodiversity Areas                                                       | 135  |
| Figure 3.2.7.1: Reserves and Protected Areas                                                      | 137  |
| Figure 3.2.8.1: Land Capability                                                                   | 139  |
| Figure 3.2.8.2: Land Use                                                                          | 141  |
| Figure 3.2.9.1: Mining                                                                            | 146  |
| Figure 6: Planning Process                                                                        | 147  |
| Figure 7: Financial Model Framework                                                               | 147  |
| Figure 8: Langeberg Municipal Area                                                                | 215  |