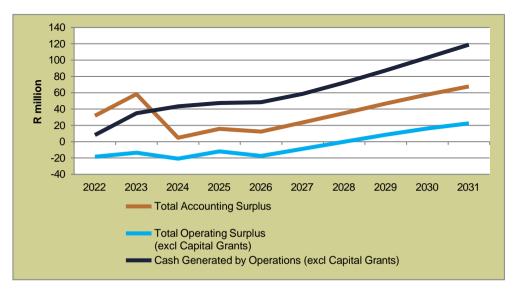

is forecast to increase and meet the liquidity levels (including three month's working capital) by FYE2027. The additional liquidity will enable the municipality to service its debts and build up its Capital Replacement Reserve (CRR) which will lead to further investment in its CAPEX programme, within an optimal funding mix.

The results indicate the importance of the municipality managing its operational expenditure. Should a R 10 million decrease in expenditure not be achievable, revenue should be increased to achieve this improvement in profitability. The affordability of Langeberg LM municipality bill and the increased pressure on households to pay should, however, be considered.

## SCENARIO 1: MTREF PROFITABILITY ADJUSTMENT

BASE CASE INCREASE MTREF PROFITABILITY BY R10 MILLION









#### SCENARIO 2: SENSITIVITY ANALYSIS ON THE COLLECTION RATE

#### 1. REDUCTION OF THE COLLECTION RATE BY 2 PERCENTAGE POINTS

Should the economic growth remain sluggish and the income base of the municipality continues to erode and pressure on households' ability to pay the municipal bill continue to increase, one can reasonably expect a decline in the collection rate. To assess the impact that such adverse conditions will have on the finances of the municipality, the model was adjusted by assuming the collection rate will reduce to 94% from FY2022 onwards rather than the 96% modelled in the base case. All other input variables and assumptions remain constant.

The results indicate a significant decrease in the cash balance to a position where the municipality will not be able to meet