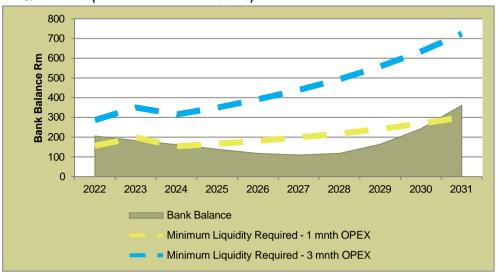

| LIST OF GRAPHS                                                   | Page |
|------------------------------------------------------------------|------|
| Graph 1: Long Term Liabilities: Interest Bearing vs non-Interest | 173  |
| Graph 2: Current Assets                                          | 173  |
| Graph 3: Current Liabilities                                     | 174  |
| Graph 4: Liquidity Ratios                                        | 174  |
| Graph 5: Gross Consumer Debtors vs Consumer Debtors              | 175  |
| Graph 6: Consumer Debtors Age Analysis                           | 175  |
| Graph 7: Total Income vs Total Expenditure                       | 176  |
| Graph 8: Analysis of Surplus                                     | 176  |
| Graph 9: Contribution per Income Source                          | 177  |
| Graph 10: Contribution per Expenditure Item                      | 177  |
| Graph 11: Cash Generated from Operations/Own Source Revenue      | 178  |
| Graph 12: Annual Capital Funding Mix                             | 178  |
| Graph 13: Cash and Investments                                   | 178  |
| Graph 14: Minimum Liquidity Required                             | 179  |
| Graph 15: Current MTREF: Analysis of Surplus                     | 181  |
| Graph 16: Current MTREF: Capital Funding Mix                     | 182  |
| Graph 17: Current MTREF: Bank Balance vs Minimum Liquidity       | 182  |
| Graph 18: Base Case Scenario: Analysis of Surplus                | 183  |
| Graph 19: Base Case Scenario: Capital Funding Mix                | 183  |
| Graph 20: Base Case Scenario: Bank Balance vs Minimum Liquidity  | 183  |
| Graph 21: Base Case Scenario: Annual Borrowing                   | 184  |
| Graph 22: Base Case Scenario: Debt Service to Total Expense      | 184  |
| Graph 23: Base Case Scenario: Gearing                            | 184  |
| Graph 24: Economic Risk Component of MRRI                        | 185  |
| Graph 25: Household Ability to Pay Risk Component of MRRI        | 185  |
| Graph 26: Real Revenue per Capita vs Real GVA per Capita         | 186  |
| Graph 27: Average Household Bill (R)                             | 186  |
| Graph 28: Revenue and Expenditure                                | 187  |
| Graph 29: Projected Real GVA and Revenues per Capital            | 187  |
| Graph 30: Analysis of Surplus                                    | 187  |
| Graph 31: Distribution of Future Funding                         | 189  |
| Graph 32: Estimate of Future Expenditure Financing               | 189  |
| Graph 33: Bank Balance vs Minimum Liquidity Requirements         | 190  |
| Graph 34: Gearing                                                | 190  |