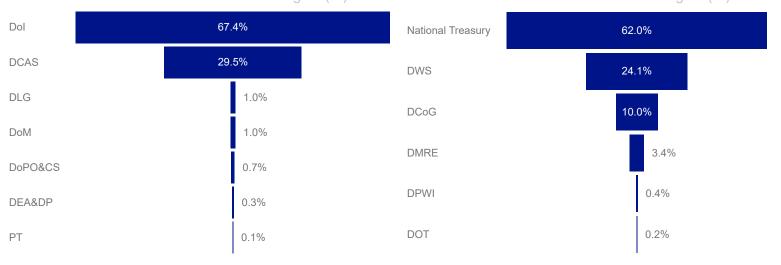

projekte
- Upgrade stormwater pipes Opgradeer stormwaterpype
- 7. **Provide a truck for fire services in Montagu**Voorsien 'n brandweertrok in Montagu
- 8. **Provide youth projects** Voorsien jeugprojekte

- Provide a sportsfield in Baden/Koo Voorsien 'n sportveld in Baden/Koo
- 2. **Build a community hall in Koo/Keisie**Bou 'n gemeenskapsaal in Koo/Keisie
- 3. **Provide a play park at Pietersfontein** Voorsien 'n speelpark te Pietersfontein
- 4. **Grade rural roads**Skraap landelike paaie
- 5. **Provide bus stops in rural areas**Voorsien bushaltes in landelike areas

### CHAPTER 7



## Cape Winelands District: Spatial distribution of allocations to municipalities over MTEF period 2023/24 - 2025/26

MTEF Total Provincial allocation budgets (%)

MTEF Total National allocation budgets (%)



2023/24 Budgeted Allocation by Source (%)

2023/24 Budgeted Allocation by Municipality



MTEF Allocation Budgets (R'000) & Number of grants

| Source   | Department                                                 | Total Number of grants | 2023/24 | 2024/25 | 2025/26 | MTEF Total ▼ |
|----------|------------------------------------------------------------|------------------------|---------|---------|---------|--------------|
| National | National Treasury                                          | 4                      | 1107857 | 1207751 | 1306620 | 3622228      |
| National | Water and Sanitation                                       | 2                      | 321310  | 600000  | 490000  | 1411310      |
| National | Cooperative Governance                                     | 2