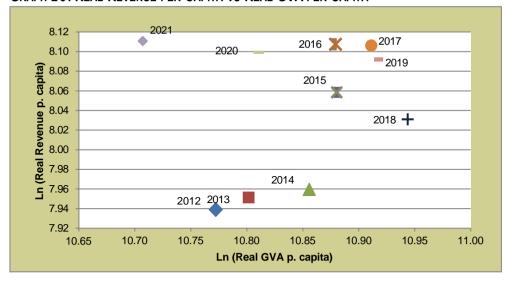

| LIST OF GRAPHS                                                   | Page |
|------------------------------------------------------------------|------|
| Graph 1: Long Term Liabilities: Interest Bearing vs non-Interest | 173  |
| Graph 2: Current Assets                                          | 173  |
| Graph 3: Current Liabilities                                     | 174  |
| Graph 4: Liquidity Ratios                                        | 174  |
| Graph 5: Gross Consumer Debtors vs Consumer Debtors              | 175  |
| Graph 6: Consumer Debtors Age Analysis                           | 175  |
| Graph 7: Total Income vs Total Expenditure                       | 176  |
| Graph 8: Analysis of Surplus                                     | 176  |
| Graph 9: Contribution per Income Source                          | 177  |
| Graph 10: Contribution per Expenditure Item                      | 177  |
| Graph 11: Cash Generated from Operations/Own Source Revenue      | 178  |
| Graph 12: Annual Capital Funding Mix                             | 178  |
| Graph 13: Cash and Investments                                   | 178  |
| Graph 14: Minimum Liquidity Required                             | 179  |
| Graph 15: Current MTREF: Analysis of Surplus                     | 181  |
| Graph 16: Current MTREF: Capital Funding Mix                     | 182  |
| Graph 17: Current MTREF: Bank Balance vs Minimum Liquidity       | 182  |
| Graph 18: Base Case Scenario: Analysis of Surplus                | 183  |
| Graph 19: Base Case Scenario: Capital Funding Mix                | 183  |
| Graph 20: Base Case Scenario: Bank Balance vs Minimum Liquidity  | 183  |
| Graph 21: Base Case Scenario: Annual Borrowing                   | 184  |
| Graph 22: Base Case Scenario: Debt Service to Total Expense      | 184  |
| Graph 23: Base Case Scenario: Gearing                            | 184  |
| Graph 24: Economic Risk Component of MRRI                        | 185  |
| Graph 25: Household Ability to Pay Risk Component of MRRI        | 185  |
| Graph 26: Real Revenue per Capita vs Real GVA per Capita         | 186  |
| Graph 27: Average Household Bill (R)                             | 186  |
| Graph 28: Revenue and Expenditure                                | 187  |
| Graph 29: Projected Real GVA and Revenues per Capital            | 187  |
| Graph 30: Analysis of Surplus                                    | 187  |
| Graph 31: Distribution of Future Funding                         | 189  |
| Graph 32: Estimate of Future Expenditure Financing               | 189  |
| Graph 33: Bank Balance vs Minimum Liquidity Requirements         | 190  |
| Graph 34: Gearing                                                | 190  |