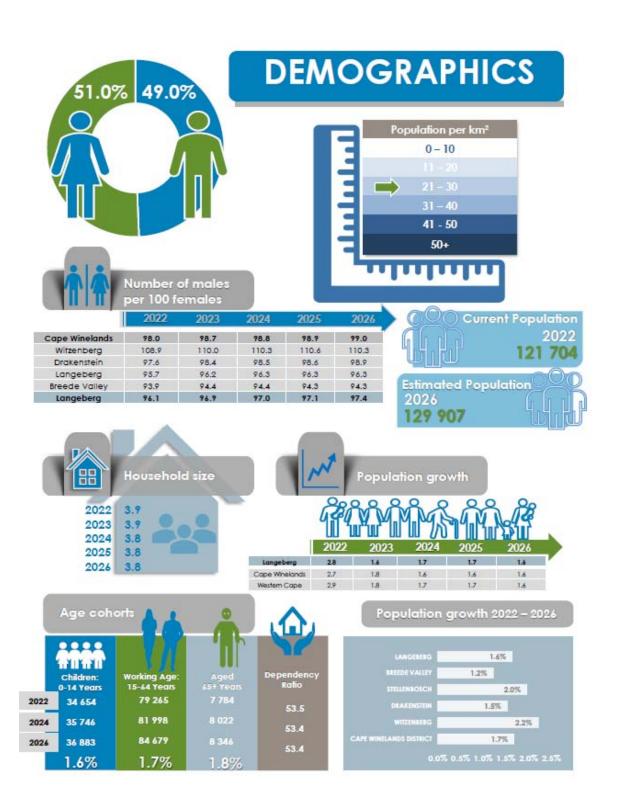

### **PAGE**

| CHAPTER 1: EXECUTIVE SUMMARY                                                       |     |
|------------------------------------------------------------------------------------|-----|
| Mayor's foreword                                                                   | 1   |
| Municipal Manager's Overview                                                       | 2   |
| CHAPTER 2: MUNICIPAL ALIGNMENT                                                     |     |
| 2.1. Strategic Direction of Council                                                | 6   |
| 2.2 Strategic Objectives                                                           | 6   |
| 2.3 National and Provincial Priorities Aligned with Langeberg Strategic Objectives | 9   |
| CHAPTER 3: SITUATIONAL ANALYSIS                                                    | -   |
| 3.1 Geographic and Historic Reality                                                | 53  |
| 3.2.1 Langeberg Municipal Council                                                  | 57  |
| 3.2.2 Executive Mayoral Committee                                                  | 58  |
| 3.2.3 Political Heads of Section 80 Committees                                     | 58  |
| 3.2.4 Portfolio Committees                                                         | 59  |
| 3.2.5 Ward Committees and Community Participation                                  | 59  |
| 3.2.7 Performance Management Committee                                             | 59  |
| 3.2.8 Municipal Public Accounts (Mpac) Committees                                  | 60  |
| 3.2.9 Audit and Performance Committee                                              | 60  |
| 3.2.10 Anti-Corruption and Anti-Fraud                                              | 60  |
| 3.2.11 Senior Management Team                                                      | 61  |
| 3.3 Status of the Area                                                             | 64  |
| 3.3.1 Socio-Economic Profile                                                       | 65  |
| 3.3.2 Economy and Labour Market Performance                                        | 66  |
| 3.3.3 Demographics                                                                 | 68  |
| 3.3.4 Education                                                                    | 70  |
| 3.3.5 Health                                                                       | 73  |
| 3.3.6 Poverty                                                                      | 75  |
| 3.3.7 Basic Service Delivery                                                       | 76  |
| 3.3.8 Safety and Security                                                          | 78  |
| 3.4 Administrative Reality                                                         | 80  |
| 3.4.1 Office of The Municipal Manager                                              | 80  |
| 3.4.2. Directorate: Community Services                                             | 83  |
| 3.4.3 Directorate Corporate Services                                               | 84  |
| 3.4.4 Directorate: Financial Services                                              | 86  |
| 3.4.5 Directorate: Strategy and Social Development                                 | 87  |
| 3.3.6 Directorate: Engineering Services                                            | 93  |
| Status Of Sector Plans                                                             | 96  |
| 3.4 Response to The Energy Crisis                                                  | 97  |
| 3.5 Disaster Management and Fire Services                                          | 98  |
| CHAPTER 4: SPATIAL DEVELOPMENT FRAMEWORK                                           | ·   |
| 4.1 Spatial Development Framework                                                  | 110 |