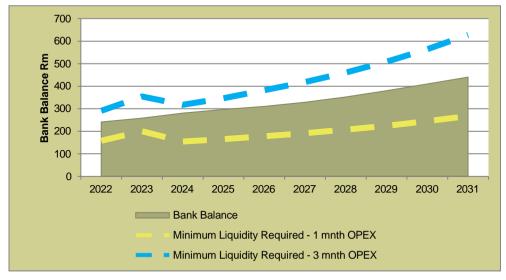

| LIST OF GRAPHS                                                   | Page |
|------------------------------------------------------------------|------|
| Graph 1: Long Term Liabilities: Interest Bearing vs non-Interest | 173  |
| Graph 2: Current Assets                                          | 173  |
| Graph 3: Current Liabilities                                     | 174  |
| Graph 4: Liquidity Ratios                                        | 174  |
| Graph 5: Gross Consumer Debtors vs Consumer Debtors              | 175  |
| Graph 6: Consumer Debtors Age Analysis                           | 175  |
| Graph 7: Total Income vs Total Expenditure                       | 176  |
| Graph 8: Analysis of Surplus                                     | 176  |
| Graph 9: Contribution per Income Source                          | 177  |
| Graph 10: Contribution per Expenditure Item                      | 177  |
| Graph 11: Cash Generated from Operations/Own Source Revenue      | 178  |
| Graph 12: Annual Capital Funding Mix                             | 178  |
| Graph 13: Cash and Investments                                   | 178  |
| Graph 14: Minimum Liquidity Required                             | 179  |
| Graph 15: Current MTREF: Analysis of Surplus                     | 181  |
| Graph 16: Current MTREF: Capital Funding Mix                     | 182  |
| Graph 17: Current MTREF: Bank Balance vs Minimum Liquidity       | 182  |
| Graph 18: Base Case Scenario: Analysis of Surplus                | 183  |
| Graph 19: Base Case Scenario: Capital Funding Mix                | 183  |
| Graph 20: Base Case Scenario: Bank Balance vs Minimum Liquidity  | 183  |
| Graph 21: Base Case Scenario: Annual Borrowing                   | 184  |
| Graph 22: Base Case Scenario: Debt Service to Total Expense      | 184  |
| Graph 23: Base Case Scenario: Gearing                            | 184  |
| Graph 24: Economic Risk Component of MRRI                        | 185  |
| Graph 25: Household Ability to Pay Risk Component of MRRI        | 185  |
| Graph 26: Real Revenue per Capita vs Real GVA per Capita         | 186  |
| Graph 27: Average Household Bill (R)                             | 186  |
| Graph 28: Revenue and Expenditure                                | 187  |
| Graph 29: Projected Real GVA and Revenues per Capital            | 187  |
| Graph 30: Analysis of Surplus                                    | 187  |
| Graph 31: Distribution of Future Funding                         | 189  |
| Graph 32: Estimate of Future Expenditure Financing               | 189  |
| Graph 33: Bank Balance vs Minimum Liquidity Requirements         | 190  |
| Graph 34: Gearing                                                | 190  |