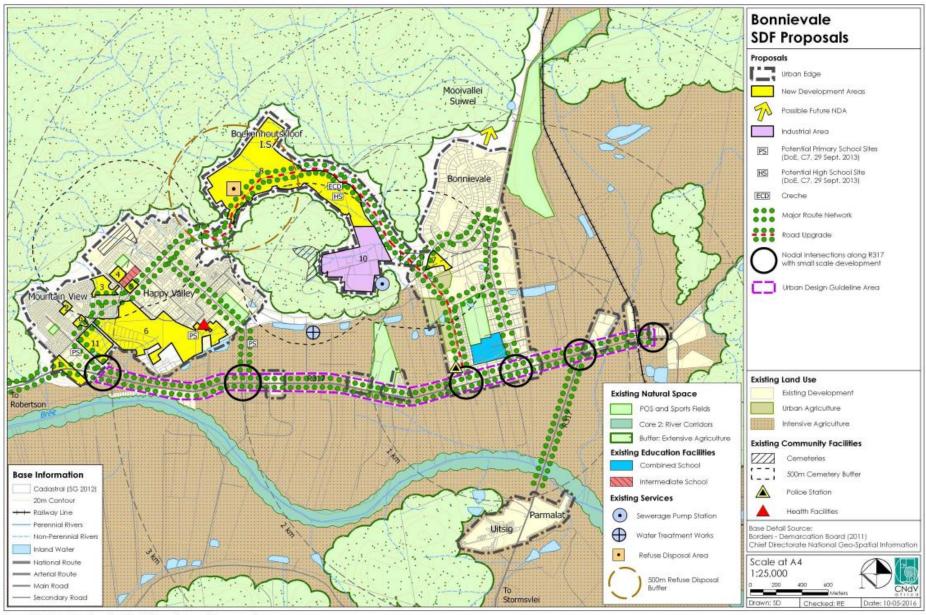

| LIST OF FIGURES                                                                                   | Page |
|---------------------------------------------------------------------------------------------------|------|
| Figure 1: Langeberg Municipal Area                                                                | 53   |
| Figure 2: Council Structure, Members and Political Alliance                                       | 57   |
| Figure 3: Political Heads of Section 80 Committees                                                | 58   |
| Figure 4: Senior Management Team                                                                  | 61   |
| Figure 3.2.1.1 Geology (ENPAT)                                                                    | 112  |
| Figure 3.2.1.3: Clay Percentage                                                                   | 113  |
| Figure 3.2.1.2: Soil Depth                                                                        | 114  |
| Figure 3.2.2.1: Average Annual Temperature and Precipitation: Robertson, 1990-2006                | 115  |
| Figure 3.2.2.1a: Climate: Temperature                                                             | 116  |
| Figure 3.2.2.2: Climate: Rainfall                                                                 | 117  |
| Figure 3.2.2.4b: Estimated Wind Speeds for South Africa                                           | 118  |
| Figure 3.2.2.3a: Average Summer and Winter Wind Speed and Direction: Robertson                    | 118  |
| Figure 3.2.2.4c: Wind and Solar Farm Siting Principles                                            | 119  |
| Figure 3.2.4.1: Topography                                                                        | 123  |
| Figure 3.2.4.2: Slope                                                                             | 124  |
| Figure 3.2.4.3: Aspect                                                                            | 125  |
| Figure 3.2.5.1: Hydrology: River Systems and Major Dams                                           | 127  |
| Figure 3.2.5.2: River Conservation Status                                                         | 128  |
| Figure 3.2.6: Biodiversity Hotspots of the Witzenberg, Breede Valley and Langeberg Municipalities | 129  |
| Figure 3.2.6.1: Vegetation: Biomes                                                                | 130  |
| Figure 3.2.6.2: Vegetation Group                                                                  | 131  |
| Figure 3.2.6.3: Vegetation Status                                                                 | 133  |
| Figure 3.2.6.4: Critical Biodiversity Areas                                                       | 135  |
| Figure 3.2.7.1: Reserves and Protected Areas                                                      | 137  |
| Figure 3.2.8.1: Land Capability                                                                   | 139  |
| Figure 3.2.8.2: Land Use                                                                          | 141  |
| Figure 3.2.9.1: Mining                                                                            | 146  |
| Figure 6: Planning Process                                                                        | 147  |
| Figure 7: Financial Model Framework                                                               | 147  |
| Figure 8: Langeberg Municipal Area                                                                | 215  |