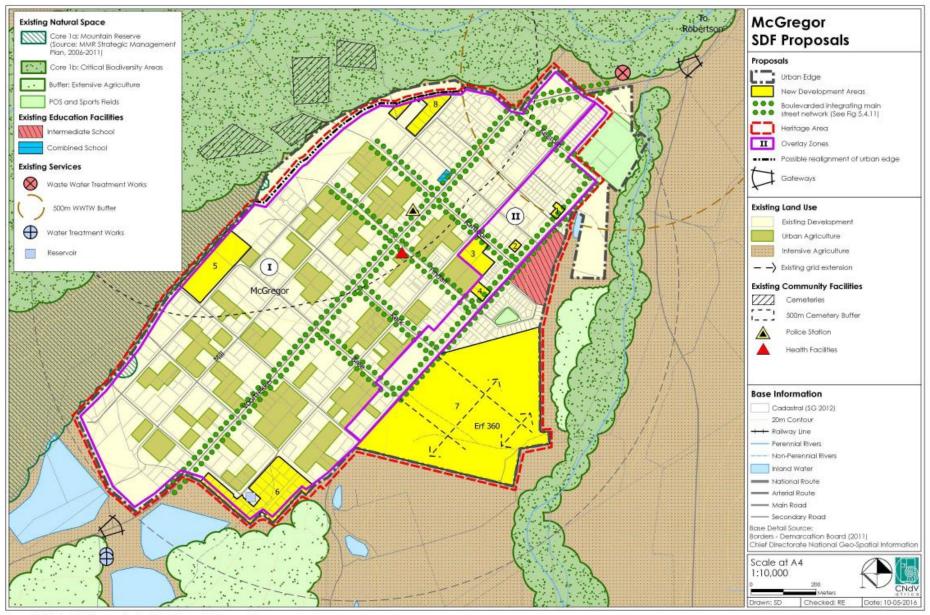

| LIST OF FIGURES                                                                                   | Page |
|---------------------------------------------------------------------------------------------------|------|
| Figure 1: Langeberg Municipal Area                                                                | 53   |
| Figure 2: Council Structure, Members and Political Alliance                                       | 57   |
| Figure 3: Political Heads of Section 80 Committees                                                | 58   |
| Figure 4: Senior Management Team                                                                  | 61   |
| Figure 3.2.1.1 Geology (ENPAT)                                                                    | 112  |
| Figure 3.2.1.3: Clay Percentage                                                                   | 113  |
| Figure 3.2.1.2: Soil Depth                                                                        | 114  |
| Figure 3.2.2.1: Average Annual Temperature and Precipitation: Robertson, 1990-2006                | 115  |
| Figure 3.2.2.1a: Climate: Temperature                                                             | 116  |
| Figure 3.2.2.2: Climate: Rainfall                                                                 | 117  |
| Figure 3.2.2.4b: Estimated Wind Speeds for South Africa                                           | 118  |
| Figure 3.2.2.3a: Average Summer and Winter Wind Speed and Direction: Robertson                    | 118  |
| Figure 3.2.2.4c: Wind and Solar Farm Siting Principles                                            | 119  |
| Figure 3.2.4.1: Topography                                                                        | 123  |
| Figure 3.2.4.2: Slope                                                                             | 124  |
| Figure 3.2.4.3: Aspect                                                                            | 125  |
| Figure 3.2.5.1: Hydrology: River Systems and Major Dams                                           | 127  |
| Figure 3.2.5.2: River Conservation Status                                                         | 128  |
| Figure 3.2.6: Biodiversity Hotspots of the Witzenberg, Breede Valley and Langeberg Municipalities | 129  |
| Figure 3.2.6.1: Vegetation: Biomes                                                                | 130  |
| Figure 3.2.6.2: Vegetation Group                                                                  | 131  |
| Figure 3.2.6.3: Vegetation Status                                                                 | 133  |
| Figure 3.2.6.4: Critical Biodiversity Areas                                                       | 135  |
| Figure 3.2.7.1: Reserves and Protected Areas                                                      | 137  |
| Figure 3.2.8.1: Land Capability                                                                   | 139  |
| Figure 3.2.8.2: Land Use                                                                          | 141  |
| Figure 3.2.9.1: Mining                                                                            | 146  |
| Figure 6: Planning Process                                                                        | 147  |
| Figure 7: Financial Model Framework                                                               | 147  |
| Figure 8: Langeberg Municipal Area                                                                | 215  |