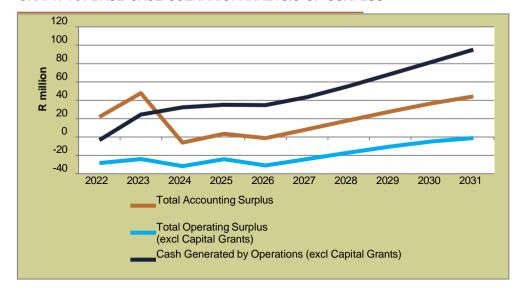

| LIST OF GRAPHS                                                   | Page |
|------------------------------------------------------------------|------|
| Graph 1: Long Term Liabilities: Interest Bearing vs non-Interest | 173  |
| Graph 2: Current Assets                                          | 173  |
| Graph 3: Current Liabilities                                     | 174  |
| Graph 4: Liquidity Ratios                                        | 174  |
| Graph 5: Gross Consumer Debtors vs Consumer Debtors              | 175  |
| Graph 6: Consumer Debtors Age Analysis                           | 175  |
| Graph 7: Total Income vs Total Expenditure                       | 176  |
| Graph 8: Analysis of Surplus                                     | 176  |
| Graph 9: Contribution per Income Source                          | 177  |
| Graph 10: Contribution per Expenditure Item                      | 177  |
| Graph 11: Cash Generated from Operations/Own Source Revenue      | 178  |
| Graph 12: Annual Capital Funding Mix                             | 178  |
| Graph 13: Cash and Investments                                   | 178  |
| Graph 14: Minimum Liquidity Required                             | 179  |
| Graph 15: Current MTREF: Analysis of Surplus                     | 181  |
| Graph 16: Current MTREF: Capital Funding Mix                     | 182  |
| Graph 17: Current MTREF: Bank Balance vs Minimum Liquidity       | 182  |
| Graph 18: Base Case Scenario: Analysis of Surplus                | 183  |
| Graph 19: Base Case Scenario: Capital Funding Mix                | 183  |
| Graph 20: Base Case Scenario: Bank Balance vs Minimum Liquidity  | 183  |
| Graph 21: Base Case Scenario: Annual Borrowing                   | 184  |
| Graph 22: Base Case Scenario: Debt Service to Total Expense      | 184  |
| Graph 23: Base Case Scenario: Gearing                            | 184  |
| Graph 24: Economic Risk Component of MRRI                        | 185  |
| Graph 25: Household Ability to Pay Risk Component of MRRI        | 185  |
| Graph 26: Real Revenue per Capita vs Real GVA per Capita         | 186  |
| Graph 27: Average Household Bill (R)                             | 186  |
| Graph 28: Revenue and Expenditure                                | 187  |
| Graph 29: Projected Real GVA and Revenues per Capital            | 187  |
| Graph 30: Analysis of Surplus                                    | 187  |
| Graph 31: Distribution of Future Funding                         | 189  |
| Graph 32: Estimate of Future Expenditure Financing               | 189  |
| Graph 33: Bank Balance vs Minimum Liquidity Requirements         | 190  |
| Graph 34: Gearing                                                | 190  |