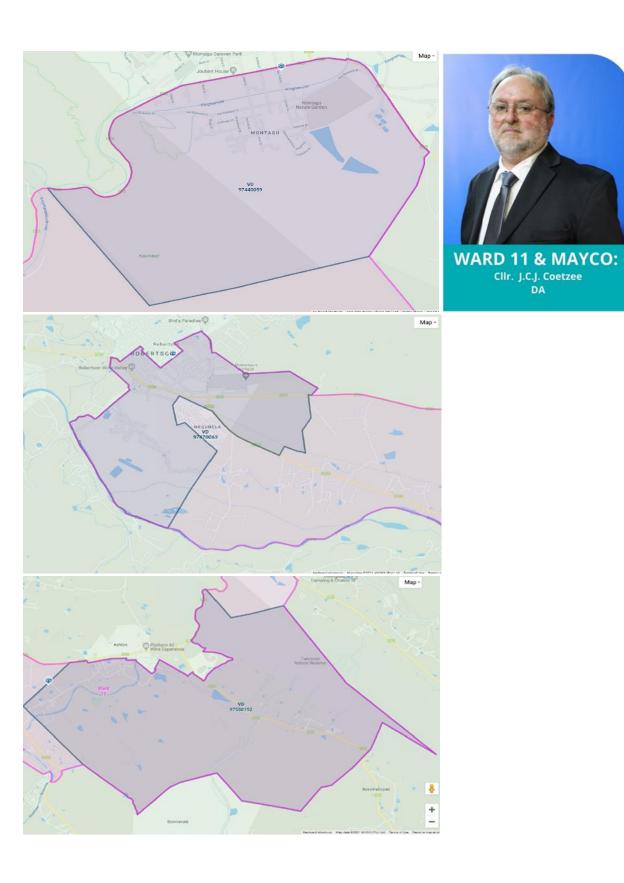

#### **Community Participation in the Planning Process**

The Constitution of South Africa gives communities a right to be actively involved in the affairs of a municipality. A municipality must create and provide opportunities for this right to be exercised. Community Participation and stakeholder involvement in the IDP and Budget planning processes is formalised and coordinated in a structured manner. The dynamic nature of local, national, and global environments constantly presents the local sphere of government with new challenges and demands. Similarly, the needs and priorities of the communities of Langeberg Municipality also continuously change. The municipality commenced with a community participation process in September 2022. IDP inputs were sourced in each of the 12 wards and a survey was launched for all communities to participate in.