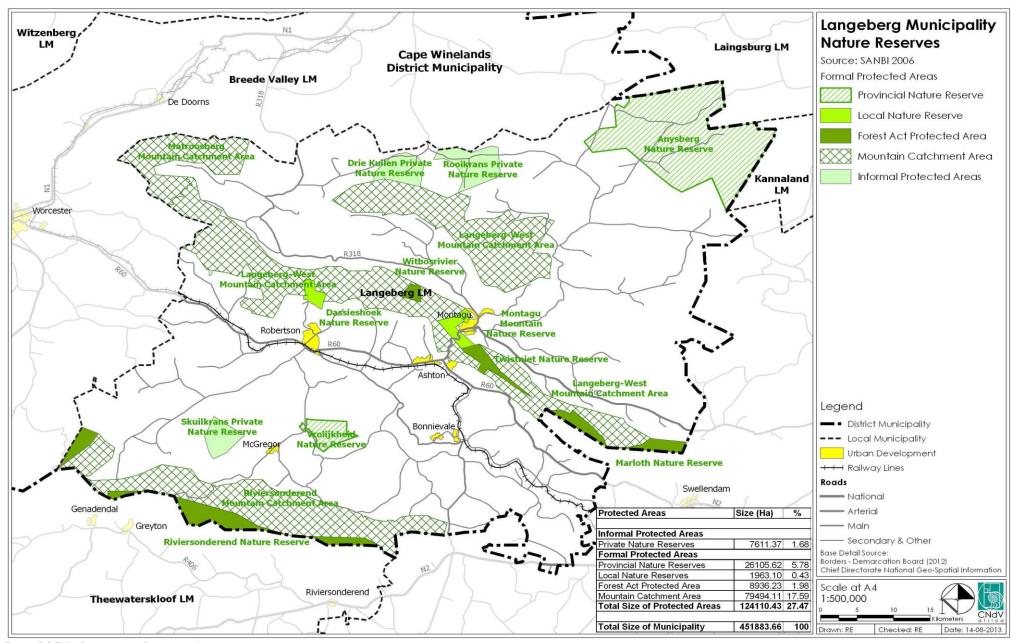

| LIST OF FIGURES                                                                                   | Page |
|---------------------------------------------------------------------------------------------------|------|
| Figure 1: Langeberg Municipal Area                                                                | 53   |
| Figure 2: Council Structure, Members and Political Alliance                                       | 57   |
| Figure 3: Political Heads of Section 80 Committees                                                | 58   |
| Figure 4: Senior Management Team                                                                  | 61   |
| Figure 3.2.1.1 Geology (ENPAT)                                                                    | 112  |
| Figure 3.2.1.3: Clay Percentage                                                                   | 113  |
| Figure 3.2.1.2: Soil Depth                                                                        | 114  |
| Figure 3.2.2.1: Average Annual Temperature and Precipitation: Robertson, 1990-2006                | 115  |
| Figure 3.2.2.1a: Climate: Temperature                                                             | 116  |
| Figure 3.2.2.2: Climate: Rainfall                                                                 | 117  |
| Figure 3.2.2.4b: Estimated Wind Speeds for South Africa                                           | 118  |
| Figure 3.2.2.3a: Average Summer and Winter Wind Speed and Direction: Robertson                    | 118  |
| Figure 3.2.2.4c: Wind and Solar Farm Siting Principles                                            | 119  |
| Figure 3.2.4.1: Topography                                                                        | 123  |
| Figure 3.2.4.2: Slope                                                                             | 124  |
| Figure 3.2.4.3: Aspect                                                                            | 125  |
| Figure 3.2.5.1: Hydrology: River Systems and Major Dams                                           | 127  |
| Figure 3.2.5.2: River Conservation Status                                                         | 128  |
| Figure 3.2.6: Biodiversity Hotspots of the Witzenberg, Breede Valley and Langeberg Municipalities | 129  |
| Figure 3.2.6.1: Vegetation: Biomes                                                                | 130  |
| Figure 3.2.6.2: Vegetation Group                                                                  | 131  |
| Figure 3.2.6.3: Vegetation Status                                                                 | 133  |
| Figure 3.2.6.4: Critical Biodiversity Areas                                                       | 135  |
| Figure 3.2.7.1: Reserves and Protected Areas                                                      | 137  |
| Figure 3.2.8.1: Land Capability                                                                   | 139  |
| Figure 3.2.8.2: Land Use                                                                          | 141  |
| Figure 3.2.9.1: Mining                                                                            | 146  |
| Figure 6: Planning Process                                                                        | 147  |
| Figure 7: Financial Model Framework                                                               | 147  |
| Figure 8: Langeberg Municipal Area                                                                | 215  |