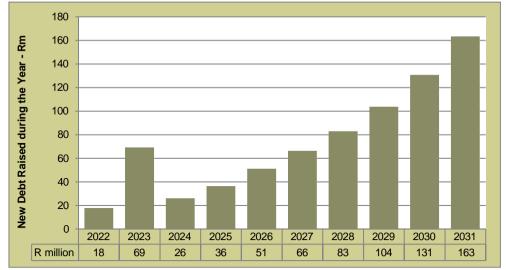

increase to 8% by the end of the planning period, from the FY2021 rate of 2.9%,

The annual borrowings proposed under this scenario consists of 10 year amortising loans at a fixed interest rate equal to 6% over CPI in any given year. Even at these levels of borrowings, the debt indicators of Langeberg LM remain at or below the maximum recommended norms.

Adjusting the funding mix, while preserving cash resources, yields a positive/improved financial outcome. As a result of these adjustments to the funding mix over the MTREF period, Langeberg is forecast to generate operating surpluses from FY2029 (see GRAPH 29



# **GRAPH : BASE CASE SCENARIO: ANALYSIS OF SURPLUS**

# GRAPH : BASE CASE SCENARIO: CAPITAL FUNDING MIX



#### GRAPH : BASE CASE SCENARIO: BANK BALANCE VS MINIMUM LIQUIDITY





# **GRAPH : BASE CASE SCENARIO: ANNUAL BORROWING**

GRAPH : BASE CASE SCENARIO: DEBT SERVICE TO TOTAL EXPENSE





**GRAPH : BASE CASE SCENARIO: GEARING** 

# **FUTURE REVENUES**

# MUNICIPAL REVENUE RISK INDICATOR (MRRI) = MEDIUM TO HIGH



#### **GRAPH : ECONOMIC RISK COMPONENT OF MRRI**

The Municipal Revenue Risk Indicator ("MRRI") measures the risk of a municipality to generate its own revenues. This risk is a function of the economy (size of the economy as measured by GVA per capita, GVA growth rate and Tress Index) and the household ability to pay (measured by percentage of households with income below R 42 000 p.a., unemployment rate and human development index).

The latest iHS Global Insight update of Langeberg LM's economy reveals an average economic growth rate over the past