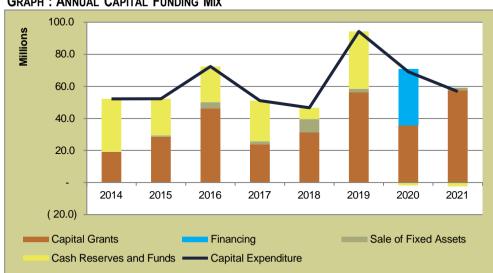

from R50.4 million in FY2020 to R82.9 million in FY2021 mainly due to the improved collection rate over the period from 94% to 104%.

Capital expenditure as a percentage of budgeted capital expenditure (budget implementation indicator) amounted to 52% i.e., underspending in the capital budget.

The capital expenditure over the last two years decreased when compared to FY2019. Significant to note is the implementation of the recommendation stated in the update prepared by IPM in 2020, which recommended the municipality taking up borrowings to fund its capital expenditure instead of utilising its own cash resources. The FY2021 capital expenditure of R56.8 million was funded primarily through: capital grants. (See ). A significant portion of capital grants was, however unspent at year end.



#### GRAPH : ANNUAL CAPITAL FUNDING MIX

#### **GRAPH : CASH AND INVESTMENTS**





#### **GRAPH : MINIMUM LIQUIDITY REQUIRED**

Cash and cash equivalents increased by R82.1 million (41%) from R201.0 million as at FYE2020 to R283.1 million as at FYE2021. This can be attributed to: 1) the improvement in the collection rate over the period (94% to 104%); 2) the municipality not having utilised its own cash resources to fund capital expenditure; and 3) the additional capital grant funds invested at year end on short term investments due to the underspending on capital expenditure. This resulted in an improvement in Langeberg LM's cash position whereby the cash balance net the statutory liquidity requirements of R201.6 million, was a cash surplus of R81.5 million; a significant improvement s