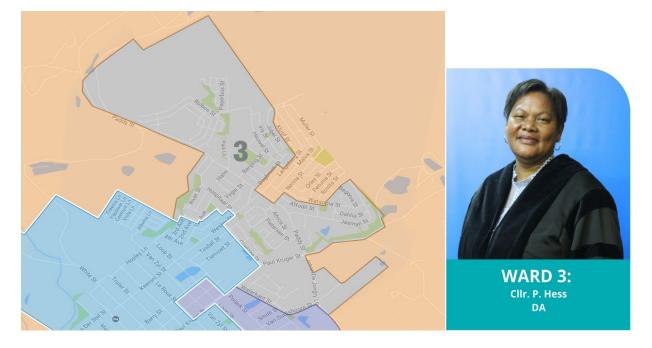

Opgradeer gang in Wesleystraat – voorsien stormwaterdreinering en beligting
- 3. Repair roads / Herstel paaie
- 4. Upgrade stormwater system in Voortrekker Street and find a solution for stormwater problems in Môreson / Opgradeer stormwaterstelsel in Voortrekkerstraat, en vind oplossings vir stormwaterprobleme in Môreson



- 1. Provide visible law enforcement or policing and fully reinstate satellite SAPS Office / Voorsien sigbare wetstoepassing of polisiëring en stel satelliet SAP-Kantoor weer ten volle in werking
- 2. Avail land for a bigger clinic / Stel grond beskikbaar vir 'n groter kliniek
- 3. Replace tarred road surfaces with paving / Vervang geteerde straatoppervlaktes met plaveisel
- 4. Cover 5 water channels / Bedek 5 waterkanale
- 5. Provide speedhumps / Voorsien spoedwalle



- 1. Upgrade sewerage system / Opgradeer rioolstelsel
- 2. Clean Droërivier and stabilize riverbank with gabion / Maak Droërivier skoon en stabiliseer oewer met skanskorf
- Upgrade streets and pavements: / Opgradeer strate en sypaadjies: Block 1 – Kloof, Heuwel and Vygie / Blok 1 – Kloof, Heuwel en Vygie Block 4 – Rivier, Schaife en First Ave / Blok 4 – Rivier, Schaife en Eerstelaan Block 8 – Jasmyn, Saayman, Sonneblom / Blok 8 – Jasmyn, Saayman, Sonneblom
- 4. **Provide speedhumps /** Voorsien spoedwalle
- 5. **Provide a recreation amenity or a rollerskating court at old swimming pool** / Voorsien 'n ontspanningsgerief of 'n rolskaatsbaan by ou swembad



- 1. Provide bus stop shelters: / Voorsien bushalte-skuilings;
  - Sultana and Milner Street (across United Reformed Church) / Sultan