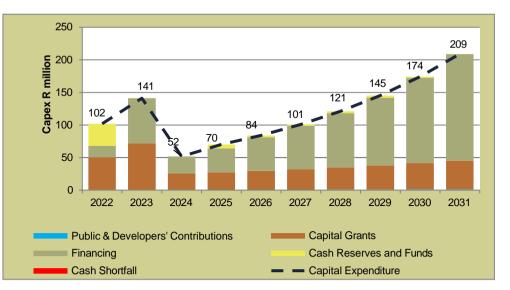

ce as a percentage of property, plant and equipment assumed to gradually increase to 8% by the end of the planning period, from the FY2021 rate of 2.9%,

The annual borrowings proposed under this scenario consists of 10 year amortising loans at a fixed interest rate equal to 6% over CPI in any given year. Even at these levels of borrowings, the debt indicators of Langeberg LM remain at or below the maximum recommended norms.

Adjusting the funding mix, while preserving cash resources, yields a positive/improved financial outcome. As a result of these adjustments to the funding mix over the MTREF period, Langeberg is forecast to generate operating surpluses from FY2029 (see GRAPH 29



# **GRAPH : BASE CASE SCENARIO: ANALYSIS OF SURPLUS**

# GRAPH : BASE CASE SCENARIO: CAPITAL FUNDING MIX



#### GRAPH : BASE CASE SCENARIO: BANK BALANCE VS MINIMUM LIQUIDITY





# **GRAPH : BASE CASE SCENARIO: ANNUAL BORROWING**

GRAPH : BASE CASE SCENARIO: DEBT SERVICE TO TOTAL EXPENSE





**GRAPH : BASE CASE SCENARIO: GEARING** 

# **FUTURE REVENUES**

# MUNICIPAL REVENUE RISK INDICATOR (MRRI) = MEDIUM TO HIGH



#### **GRAPH : ECONOMIC RISK COMPONENT OF MRRI**

The Municipal Revenue Risk Indicator ("MRRI") measures the risk of a municipality to generate its own revenues. This risk is a function of the economy (size of the economy as measured by GVA per capita, GVA growth rate and Tress Index) and the household ability to pay (measured by percentage of households with income below R 42 000 p.a., unemployment rate and human development index).

The latest iHS Global Insight update of Lange