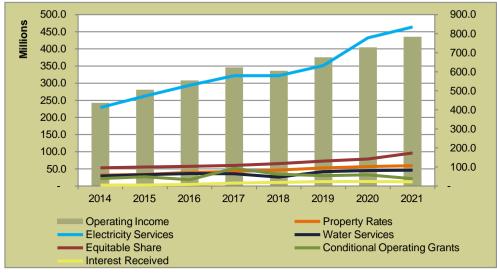

ection rate achieved, the cash generated from operations increased from R50.4 million (FY2020) to R82.9 million (FY2021).

# TABLE : ANALYSIS OF SURPLUS

|                                                          | 2014 | 2015       | 2016 | 2017 | 2018       | 2019 | 2020 | 2021 |
|----------------------------------------------------------|------|------------|------|------|------------|------|------|------|
| Total Accounting Surplus                                 | 31.0 | 12.8       | 52.9 | 77.3 | 10.0       | 99.1 | 79.1 | 34.0 |
| Total Operating Surplus<br>(excl Capital Grants)         | 5.5  | (10.0<br>) | 6.6  | 52.8 | (14.1<br>) | 42.7 | 47.1 | 5.1  |
| Cash Generated by<br>Operations<br>(excl Capital Grants) | 26.2 | 46.1       | 46.3 | 41.0 | 45.0       | 45.0 | 50.4 | 82.9 |



#### **GRAPH : CONTRIBUTION PER INCOME SOURCE**

Excluding Capital Grants, the three main revenue sources remain Electricity Services, Property Rates and Water Services: with a combined contribution of 73% to Operating Revenue in FY2021. Almost 59% is sourced from Electricity Services alone. The annual increase in these main revenue items was also above CPI, with revenue from Electricity Services having the highest increase (7%).

The increase in electricity services (7%) for FY2021 is marginally higher than the budgeted average tariff increase of 6.3% for the same year, which indicates a marginal increase in electricity consumption.

The annual increase in water services income (2%) in FY2021 was lower than the average tariff increases of 8%, indicating a decrease in the water consumpti