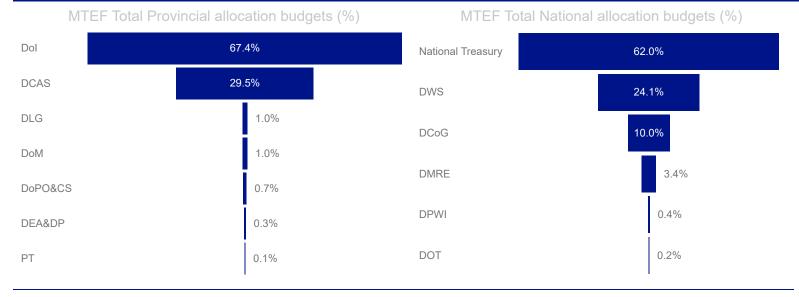

huisingprogramme en -projekte
- 6. Upgrade stormwater pipes Opgradeer stormwaterpype
- 7. **Provide a truck for fire services in Montagu** Voorsien 'n brandweertrok in Montagu
- 8. **Provide youth projects** Voorsien jeugprojekte

- 1. **Provide a sportsfield in Baden/Koo** Voorsien 'n sportveld in Baden/Koo
- 2. Build a community hall in Koo/Keisie Bou 'n gemeenskapsaal in Koo/Keisie
- 3. **Provide a play park at Pietersfontein** Voorsien 'n speelpark te Pietersfontein
- 4. **Grade rural roads** Skraap landelike paaie
- 5. **Provide bus stops in rural areas** Voorsien bushaltes in landelike areas

# CHAPTER 7

# G O V E R N M E N T C O N T R I B U T I O N S

IDP 2023-2027

# Cape Winelands District: Spatial distribution of allocations to municipalities over MTEF period 2023/24 - 2025/26



2023/24 Budgeted Allocation by Source (%)



2023/24 Budgeted Allocation by Municipality



MTEF Allocation Budgets (R'000) & Number of grants

| Source   | Department                                                 | Total Number of grants | 2023/24 | 2024/25 | 2025/26 | MTEF Total |
|----------|------------------------------------------------------------|------------------------|---------|---------|---------|------------|
| National | National Treasury                                          | 4                      | 1107857 | 1207751 | 1306620 | 3622228    |
| National | Water and Sanitation                                       | 2                      | 321310  | 600000  | 490000  | 1411310    |
| National | Cooperative Governance                                     | 2