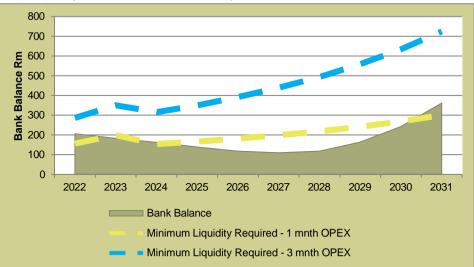

supported by the bank balance in both scenarios fulfilling the objective set out above.

#### WORST CASE SCENARIO

To counter the effect of a Worst-Case Scenario, the municipality must be prepared to implement strict austerity measures.

The proposed measure includes the permanent reduction of operating expenditure of R 5 million (+/- 1% of total operating expenditure) from FY2022. Typically, through savings in contracted services, repairs and maintenance and other expenditure (*Operational Expenditure Savings*). This reduction is in addition to the R20 million improvement in profitability recommended in the Base Case.

GRAPH below indicates the bank balance under this scenario.

#### GRAPH : COVID-19 WORST CASE: - BANK BALANCE VS MINIMUM LIQUIDITY REQUIREMENTS (AFTER REMEDIAL MEASURES)



# TABLE : LANGEBERG 10-YEAR OUTCOME OF SCENARIOS AFTER REMEDIAL MEASURES

| Outcome                                                                     | Base Case | Best Case<br>(Before<br>Remedial<br>Measures) | Worst Case<br>(After Remedial<br>Measures) |
|-----------------------------------------------------------------------------|-----------|-----------------------------------------------|--------------------------------------------|
| Average annual % increase in Revenue                                        | 11.4%     | 12.0%                                         | 13.8%                                      |
| Average annual % increase in<br>Expenditure                                 | 11.7%     | 12.2%                                         | 13.7%