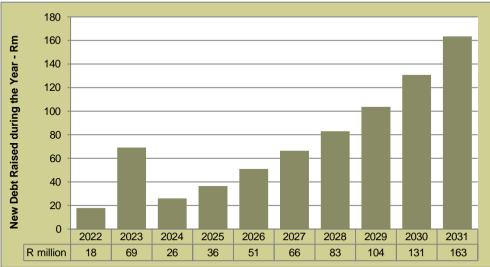

nd declining liquidity levels. As a result, there is a need for the municipality to revise its capital expenditure funding mix by taking up borrowings to create an optimal funding mix. It is important to note that due to the prevailing national fiscus constraints (exacerbated by the impact of COVID-19), grant funding in future is expected to decline in real terms. It is therefore imperative that the municipality improve its profitability by managing its expenditure and consider increases in future tariffs that result in higher surplus margins, whilst maintaining a collection rate above at or above 96%.

The Base Case's funding mix and annual borrowings is presented by the graphs below:

#### **GRAPH : DISTRIBUTION OF FUTURE FUNDING**



# **GRAPH : ESTIMATE OF FUTURE EXTERNAL FINANCING**



# LIQUIDITY AND CAPITAL REPLACEMENT RESERVE

The minimum liquidity levels cater for unspent conditional grants, cash-backed reserves, short term provisions and 1-months' working capital (operating expenditure).

It is important for the municipality to maintain an optimal capital funding mix, limiting the use of cash reserves to fund capital expenditure to preserve liquidity.



# **GRAPH : BANK BALANCE VS MINIMUM LIQUIDITY REQUIREMENTS**

# GEARING

The gearing ratio (total debt (borrowings) to operating revenue) is estimated to increase from its FY2021 rate of 5.2% to reach the maximum level of 22.6% by the end of the planning period, lower that the 30% recommended rate for Langeberg LM. The Debt Service Cover Ratio (cash generated by operations/debt service) which should be at least 1: