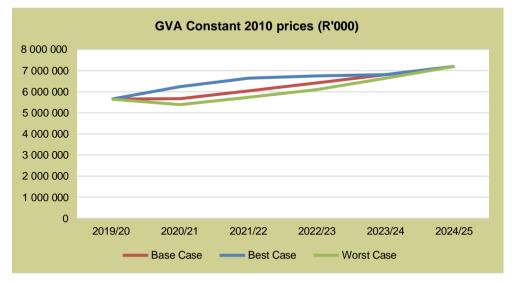

-----------------------------------|
| Gearing at the end of the Planning Period                                   | 22.3%     | 21.2%                                         | 18.1%                                          |
| Debt Service to Total Expense Ratio<br>at the end of the<br>Planning Period | 5.7%      | 5.4%                                          | 4.7%                                           |

The Worst-Case scenario above indicates a decline in liquidity, this can be attributed to various factors. Firstly, the collection rate which is the major contributor to the deterioration of liquidity. Secondly, the decline in revenue because of the decrease in the economic output and increase in the number of indigent households.

#### **GRAPH : GVA GROWTH COVID-19 IMPACT**

172



The "*Best Case*" Scenario assumes that COVID-19 impact will result in GVA growth, 5.76% for 2022, 2.44% for 2023 and 1.87% for 2024.

In the "*Worst Case*" Scenario the COVID-19 impact is severe whereby GVA is modelled to contract by -4.66% for 2022, followed by GVA growth of 5.88% for 2023, 5.76% for 2024.

In the "**Best Case**" Scenario, the bank balance increases after the MTREF period and comes to R651 million by the end of the planning period. This is sufficient to meet the minimum liquidity requirements including one-month's working capital throughout the planning period.

In the "Worst Case", the cash balance comes to R 321 million by the end of the planning period with the balance barely meeting the minimum liquidity requirements including one month's working capital at FYE2029