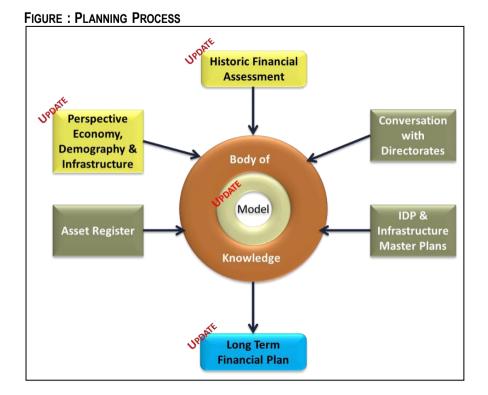

### The Planning Cycle

The diagram below illustrates the 5-year IDP and shows how the strategic direction for the consecutive annual plans is set. Each review updates the IDP with current information and provides the opportunity for further enhancement of its credibility as the all-inclusive strategic plan of the municipality.

### Diagram 1: The 5-Year (2022-2027) Planning Cycle

This 2023 -2024 Integrated Development is the first amendment in the 5th generation IDP cycle which ends 2026-2027.

Diagram 2: Review Phases of the 2022-2027 Planning Cycle

The IDP will be reviewed annually to reflect the impact of successes and corrective measures taken to address challenges, changing internal and external circumstances, impacts on priority issues, outcomes, and outputs. The annual review will inform the municipality's financial and institutional planning and most importantly, the drafting of the annual budget.