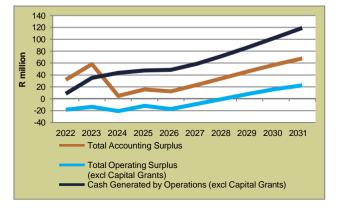

her along with the application of strict credit control measures.

#### 2. INCREASE IN COLLECTION RATE BY 1 PERCENTAGE POINT

To assess the impact on the finances of the municipality, the model was adjusted by increasing the optimal base case scenario collection rate by 1 percentage point over the entire planning period while keeping all the other input assumptions constant.

The results indicate a significant improvement in the cash balance to a position where the municipality will not only meet its minimum liquidity requirements, but also pay its obligations when they fall due and sustain its capital investment programme.

# SCENARIO 2: SENSITIVITY ANALYSIS ON THE COLLECTION RATE

#### BASE CASE



# **REDUCE COLLECTION RATE BY 2% (POINTS)**



# IMPROVE COLLECTION RATE BY 1% (POINT)









The Base Case assumes the capital expenditure over the MTREF period remains constant, except for the funding mix over this period.

Capital expenditure is budgeted to decrease to R52 million in FY2024 from the budgeted R141 million for FY2023. Considering the high demand for capital expenditure investment (as estimated by IPM in <u>TABLE 8</u> above), a scenario was

created whereby the capital expenditure over the MTREF period was increased in order to accelerate investment in capital investment. No other changes were made to the model input assumptions.

The results indicate that Langeberg LM can benefit from the acceleration of its capital investment programme with minimal impact to its liquidity position

| Outcome