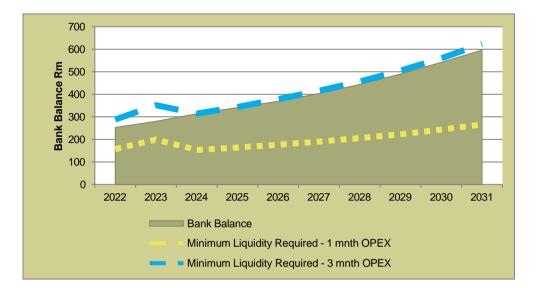

nce is forecast to increase and meet the liquidity levels (including three month's working capital) by FYE2027.The additional liquidity will enable the municipality to service its debts and build up its Capital Replacement Reserve (CRR) which will lead to further investment in its CAPEX programme, within an optimal funding mix.

The results indicate the importance of the municipality managing its operational expenditure. Should a R 10 million decrease in expenditure not be achievable, revenue should be increased to achieve this improvement in profitability. The affordability of Langeberg LM municipality bill and the increased pressure on households to pay should, however, be considered.



# SCENARIO 1: MTREF PROFITABILITY ADJUSTMENT

BASE CASE INCREASE MTREF PROFITABILITY BY R10 MILLION







#### SCENARIO 2: SENSITIVITY ANALYSIS ON THE COLLECTION RATE

#### 1. REDUCTION OF THE COLLECTION RATE BY 2 PERCENTAGE POINTS

Should the economic growth remain sluggish and the income base of the municipality continues to erode and pressure on households' ability to pay the municipal bill continue to increase, one can reasonably expect a decline in the collection rate. To assess the impact that such adverse conditions will have on the finances of the municipality, the model was adjusted by assuming the collection rate will reduce to 94% from FY2022 onwards rather than the 96% modelled in the base case. All other input variables and assumptions remain constant.

The results indicate a significant decrease in the cash balance to a position where the municipality will not be able to me