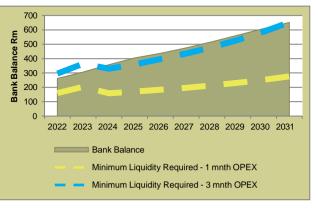

dit control policy choices, relief measures and other strategic decisions considering the impact it may have on the collection rate. Any efforts supporting higher collection rates, without a loss of income or undue increases in expenditure, will enhance liquidity and strengthen the financial sustainability of Langeberg (<u>GRAPH</u> and <u>GRAPH</u> below).



GRAPH : COVID-19 BEST CASE SCENARIO: - BANK BALANCE VS MINIMUM LIQUIDITY REQUIREMENTS: +2% COLLECTION RATE

#### GRAPH : COVID-19 WORST CASE SCENARIO: - BANK BALANCE VS MINIMUM LIQUIDITY REQUIREMENTS: +2% COLLECTION RATE



#### SNAPSHOT OF COVID-19 LIQUIDITY IMPACT

#### BASE CASE

#### BASE CASE: BANK BALANCE VS MINIMUM LIQUIDITY REQUIREMENTS



#### BEST CASE

## BEST CASE SCENARIO: BANK BALANCE VS MINIMUM LIQUIDITY REQUIREMENTS



#### WORST CASE

 WORST CASE SCENARIO: BANK BALANCE VS
 MINIMUM

 LIQUIDITY
 REQUIREMENTS
 (BEFORE
 REMEDIAL

 MEASURES)
 Image: Constraint of the second sec



## WORST CASE SCENARIO: BANK BALANCE VS MINIMUM LIQUIDITY REQUIREMENTS (AFTER REMEDIAL MEASURES)



## FORECAST RATIOS

The Base Case (optimal scenario) forecast ratios are presented below. Although the model is not programmed to measure the ratios as required by National Treasury in all instances, it does provide comfort that the municipality is sustainable in future – on condition that it operates within the assumed benchmarks set in the financial plan.

|           |                                                                        | <u>n.t.</u><br>Norm | 2022     | <u>2024</u>     | <u>2026</u>     | <u>2028</u>     | <u