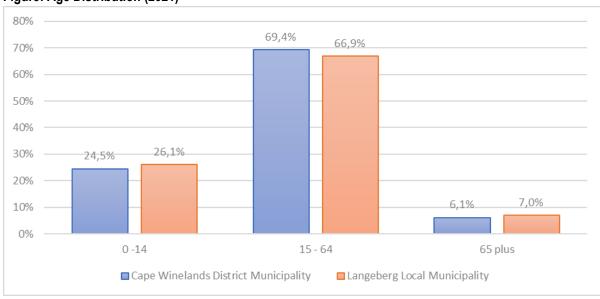

owth of all towns/ informal settlements within the municipality. *While an influx of labour can have positive impacts, such as increased opportunity for local businesses, increased human capital, it can also result in negative social, economic and environmental effects.* 

### Age

The age distribution assists in establishing the Potentially Economically Active population. The Potentially Economically Active population is the population that falls within the working-age group, namely people between the age of 15 and 64 years. However, it does not imply that the entire population is economically active as some people falling within this age group choose not to work, i.e., are students or housewives, etc. The age profile of the Langeberg Local Municipality is presented in the figure below.



### Figure: Age Distribution (2021)



The majority of the population within the Langeberg Local Municipality are aged between 15 and 64 years old (66.9%); this is slightly lower than the broader Cape Winelands District Municipality (69.4%). The difference between the working age population in 2021 between men and women is minimal (with females being slightly higher by 92 people), this resulting in a statistical split of men (50.0%) and females (50.0%).

The second largest population within the Langeberg Local Municipality is of young generation aged between 0 to 14 years, who account for approximatel 26.1% of the population. This is higher than the Cape Winelands District population of 0 to 14 years of 24.5%. This highlights that a considerable proportion of the population comprises you