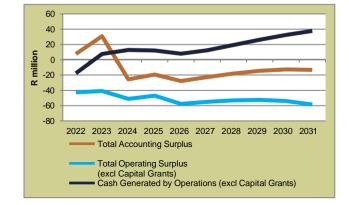

r along with the application of strict credit control measures.

#### 2. INCREASE IN COLLECTION RATE BY 1 PERCENTAGE POINT

To assess the impact on the finances of the municipality, the model was adjusted by increasing the optimal base case scenario collection rate by 1 percentage point over the entire planning period while keeping all the other input assumptions constant.

The results indicate a significant improvement in the cash balance to a position where the municipality will not only meet its minimum liquidity requirements, but also pay its obligations when they fall due and sustain its capital investment programme.

# SCENARIO 2: SENSITIVITY ANALYSIS ON THE COLLECTION RATE

#### BASE CASE



# **REDUCE COLLECTION RATE BY 2% (POINTS)**



# IMPROVE COLLECTION RATE BY 1% (POINT)









The Base Case assumes the capital expenditure over the MTREF period remains constant, except for the funding mix over this period.

Capital expenditure is budgeted to decrease to R52 million in FY2024 from the budgeted R141 million for FY2023. Considering the high demand for capital expenditure investment (as estimated by IPM in <u>TABLE 8</u> above), a scenario was

created whereby the capital expenditure over the MTREF period was increased in order to accelerate investment in capital investment. No other changes were made to the model input assumptions.

The results indicate that Langeberg LM can benefit from the acceleration of its capital investment programme with minimal impact to its liquidity position

| Outcome