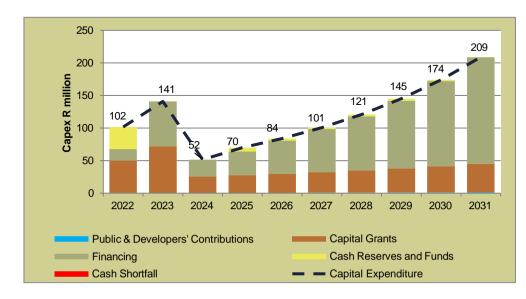

| R 748        | R 768                                     |
| Cash and Cash Equivalents at the end of<br>the<br>Planning Period (Rm)      | R 440        | R 304                                     |
| No of Months Cash Cover at the end of<br>the Planning<br>Period (Rm)        | 2.4          | 1.7                                       |
| Liquidity Ratio at the end of the Planning<br>Period                        | 1.3 : 1      | 1:1                                       |
| Gearing at the end of the Planning Period                                   | 22.3%        | 20.6%                                     |
| Debt Service to Total Expense Ratio at the<br>end of the<br>Planning Period | 5.7%         | 5.8%                                      |



#### BASE CASE











#### BASE CASE



#### ACCELERATE MTREF CAPITAL EXPENDITURE







#### BASE CASE









#### **COVID-19 IMPACT ASSESSMENT**

The COVID-19 pandemic has had a significant impact on Langeberg LM. This is indicated by the significant decline in economic output, increased unemployment rate and along with the decline in the municipality's ability to generate its revenues indicated by a reduction in the collection rate in FY2020 to below the NT recommended benchmark of 95%. As is evident, COVID-19 is expected to remain with us for the foreseeable future; in the South African context, the drive to vaccinate the population and reach herd immunity is currently at its infancy. The purpose of this assessment is to quantify the socio-economic variables that impact the financial sustainability of t