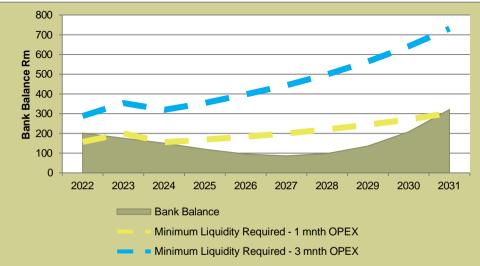

In the "**Best Case**" Scenario, the bank balance increases after the MTREF period and comes to R651 million by the end of the planning period. This is sufficient to meet the minimum liquidity requirements including one-month's working capital throughout the planning period.

In the "Worst Case", the cash balance comes to R 321 million by the end of the planning period with the balance barely meeting the minimum liquidity requirements including one month's working capital at FYE2029.



#### **GRAPH : BASE CASE: BANK BALANCE VS MINIMUM LIQUIDITY REQUIREMENTS**

#### GRAPH : COVID-19 BEST CASE SCENARIO: BANK BALANCE VS MINIMUM LIQUIDITY REQUIREMENTS (BEFORE REMEDIAL MEASURES)



#### GRAPH : COVID-19 WORST CASE: - BANK BALANCE VS MINIMUM LIQUIDITY REQUIREMENTS (BEFORE REMEDIAL MEASURES)



#### **REMEDIAL MEASURES**

The scenarios above indicate the negative impact of COVID-19 will continue to have on Langeberg LM's financial performance especially the rapidly declining liquidity. This requires a suite of remedial measures to be implemented.

The objective in all instances is to improve liquidity such that the bank balance reaches at least the level of the minimum required liquidity by 2031.

#### BEST CASE SCENARIO

The Base Case is modelled with the financial impact of COVID-19 considered in the input variables and assumptions. As a result, no further, remedial measures are deemed necessary for implementation in the Best-Case Scenario. This is further supported by the bank balance in both scenarios fulfilling the objective set out above.

#### WORST CASE SCENARIO

To cou