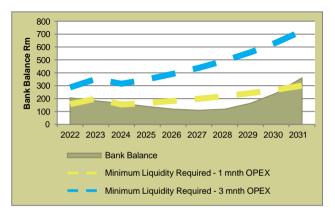

ty and strengthen the financial sustainability of Langeberg (<u>GRAPH</u> and <u>GRAPH</u> below).



GRAPH : COVID-19 BEST CASE SCENARIO: - BANK BALANCE VS MINIMUM LIQUIDITY REQUIREMENTS: +2% COLLECTION RATE

#### GRAPH : COVID-19 WORST CASE SCENARIO: - BANK BALANCE VS MINIMUM LIQUIDITY REQUIREMENTS: +2% COLLECTION RATE



#### SNAPSHOT OF COVID-19 LIQUIDITY IMPACT

#### BASE CASE

#### BASE CASE: BANK BALANCE VS MINIMUM LIQUIDITY REQUIREMENTS



#### BEST CASE

## BEST CASE SCENARIO: BANK BALANCE VS MINIMUM LIQUIDITY REQUIREMENTS



#### WORST CASE

 WORST CASE SCENARIO: BANK BALANCE VS
 MINIMUM

 LIQUIDITY
 REQUIREMENTS
 (BEFORE
 REMEDIAL

 MEASURES)
 Image: Constraint of the second sec



## WORST CASE SCENARIO: BANK BALANCE VS MINIMUM LIQUIDITY REQUIREMENTS (AFTER REMEDIAL MEASURES)



## FORECAST RATIOS

The Base Case (optimal scenario) forecast ratios are presented below. Although the model is not programmed to measure the ratios as required by National Treasury in all instances, it does provide comfort that the municipality is sustainable in future – on condition that it operates within the assumed benchmarks set in the financial plan.

|           |                                                                        | <u>n.t.</u><br>Norm | 2022     | <u>2024</u>     | <u>2026</u>     | <u>2028</u>     | <u>2030</u>     | <u>2031</u>     | COMMENTS                                                                                                                                                                                                             |  |
|--------