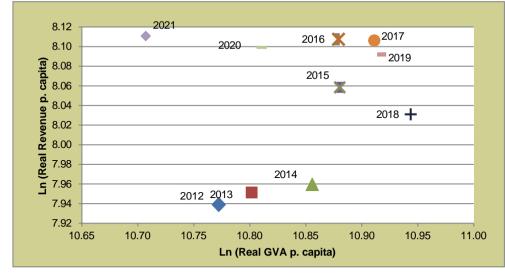

MRRI, mainly due to the low economic growth rate over the past five years. This average has been significantly impacted by the decline in GVA experienced in 2020 resulting from COVID-19 and associated lockdowns.



#### GRAPH : HOUSEHOLD ABILITY TO PAY RISK COMPONENT OF MRRI

The high percentage of indigent households reliant on support (16.6%); official unemployment rate of 6.8% and human development index of 0.73 resulted in a "Medium" household ability to pay risk component of MRRI.

The regional economy and the household ability to pay for services delivered by the municipality, rates Langeberg LM as "*Medium to High*" risk on the MRRI indicator scale i.e., there is a medium to high risk that the municipality will not be able to generate the forecast cash revenue expected in future.



GRAPH : REAL REVENUE PER CAPITA VS REAL GVA PER CAPITA

Real municipal revenue (excluding capital transfers) per capita increased by 1.2% in 2021, relative to the 0.7% increase in 2020. The GVA per Capita decreased by 9.8% to R 44 667 per capita in 2021 when compared to 2020 (R 49 541 p.a.). The shrinking economy in the past two years, has contributed to the erosion of the municipal revenue base and increased pressure on households to pay the municipal bill. A sustained period of low levels of GVA growth will negatively impact the municipality's ability to generate income from households.

#### 4 500 00 4 000 00 3 500.00 3 000.00 2 500.00 2 000.00 1 500.00 1 000.00 500.00 0.00 Cape Aguitas Swellendam Oudstoom Theenatestool Swattand Salama Bay Langeberg Cederberg Overstand Hessequa Stelle