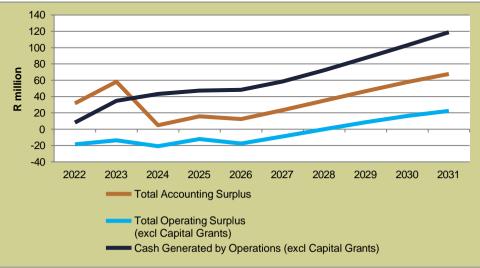

| R 748        | R 768                                     |
| Cash and Cash Equivalents at the end of<br>the<br>Planning Period (Rm)      | R 440        | R 304                                     |
| No of Months Cash Cover at the end of<br>the Planning<br>Period (Rm)        | 2.4          | 1.7                                       |
| Liquidity Ratio at the end of the Planning<br>Period                        | 1.3 : 1      | 1:1                                       |
| Gearing at the end of the Planning Period                                   | 22.3%        | 20.6%                                     |
| Debt Service to Total Expense Ratio at the<br>end of the<br>Planning Period | 5.7%         | 5.8%                                      |



#### BASE CASE











#### BASE CASE



#### ACCELERATE MTREF CAPITAL EXPENDITURE







#### BASE CASE









#### **COVID-19 IMPACT ASSESSMENT**

The COVID-19 pandemic has had a significant impact on Langeberg LM. This is indicated by the significant decline in economic output, increased unemployment rate and along with the decline in the municipality's ability to generate its revenues indicated by a reduction in the collection rate in FY2020 to below the NT recommended benchmark of 95%. As is evident, COVID-19 is expected to remain with us for the foreseeable future; in the South African context, the drive to vaccinate the population and reach herd immunity is currently at its infancy. The purpose of this assessment is to quantify the socio-economic variables that impact the financial sustainability