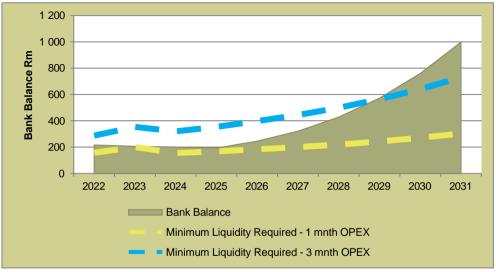

added to the forecast rate under the worst- and best- case scenarios, keeping all other variables constant.

The results obtained supports the importance of the municipality considering its financial management, credit control policy choices, relief measures and other strategic decisions considering the impact it may have on the collection rate. Any efforts supporting higher collection rates, without a loss of income or undue increases in expenditure, will enhance liquidity and strengthen the financial sustainability of Langeberg (<u>GRAPH</u> and <u>GRAPH</u> below).



GRAPH : COVID-19 BEST CASE SCENARIO: - BANK BALANCE VS MINIMUM LIQUIDITY REQUIREMENTS: +2% COLLECTION RATE

#### GRAPH : COVID-19 WORST CASE SCENARIO: - BANK BALANCE VS MINIMUM LIQUIDITY REQUIREMENTS: +2% COLLECTION RATE



#### SNAPSHOT OF COVID-19 LIQUIDITY IMPACT

#### BASE CASE

#### BASE CASE: BANK BALANCE VS MINIMUM LIQUIDITY REQUIREMENTS



#### BEST CASE

## BEST CASE SCENARIO: BANK BALANCE VS MINIMUM LIQUIDITY REQUIREMENTS



#### WORST CASE

 WORST CASE SCENARIO: BANK BALANCE VS
 MINIMUM

 LIQUIDITY
 REQUIREMENTS
 (BEFORE
 REMEDIAL

 MEASURES)
 Image: Constraint of the second sec



## WORST CASE SCENARIO: BANK BALANCE VS MINIMUM LIQUIDITY REQUIREMENTS (AFTER REMEDIAL MEASURES)



## FORECAST RATIOS

The Base Case (optimal scenario) forecast ratios are presented below. Although the model is not programmed to measure the ratios as required by National Treasury in all instances, it does provide comfort that the municipality is sustainable in future – on condition that it operates within the assumed