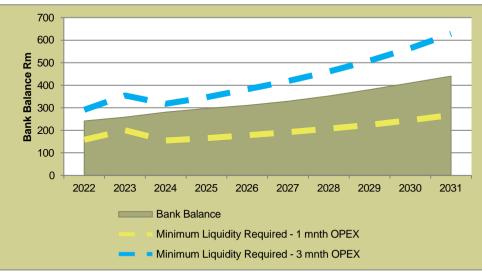

ly increase to 8% by the end of the planning period, from the FY2021 rate of 2.9%,

The annual borrowings proposed under this scenario consists of 10 year amortising loans at a fixed interest rate equal to 6% over CPI in any given year. Even at these levels of borrowings, the debt indicators of Langeberg LM remain at or below the maximum recommended norms.

Adjusting the funding mix, while preserving cash resources, yields a positive/improved financial outcome. As a result of these adjustments to the funding mix over the MTREF period, Langeberg is forecast to generate operating surpluses from FY2029 (see GRAPH 29



# **GRAPH : BASE CASE SCENARIO: ANALYSIS OF SURPLUS**

# GRAPH : BASE CASE SCENARIO: CAPITAL FUNDING MIX



#### GRAPH : BASE CASE SCENARIO: BANK BALANCE VS MINIMUM LIQUIDITY





# **GRAPH : BASE CASE SCENARIO: ANNUAL BORROWING**

GRAPH : BASE CASE SCENARIO: DEBT SERVICE TO TOTAL EXPENSE





**GRAPH : BASE CASE SCENARIO: GEARING** 

# **FUTURE REVENUES**

# MUNICIPAL REVENUE RISK INDICATOR (MRRI) = MEDIUM TO HIGH



#### **GRAPH : ECONOMIC RISK COMPONENT OF MRRI**

The Municipal Revenue Risk Indicator ("MRRI") measures the risk of a municipality to generate its own revenues. This risk is a function of the economy (size of the economy as measured by GVA per capita, GVA growth rate and Tress Index) and the household ability to pay (measured by percentage of households with income below R 42 000 p.a., unemployment rate and human development index).

The latest iHS Global Insight update of Langeberg LM's economy reveals an average economic growth rate over the pas