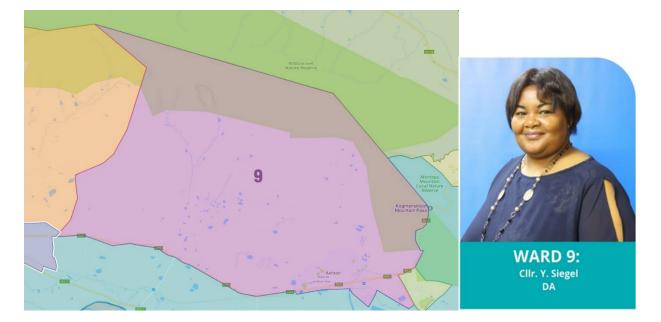

rsien sigbare verkeerstekens op paaie: Gelukshoop, Drew, Bonnievale Hoofstraat en Wakkerstroom
- 3. **Provide traffic mirrors at unsafe entrances and exits of Spar and Multisave /** Voorsien verkeerspieëls by onveilige ingange en uitgange van Spar en Multisave
- 4. **Provide speedhumps in Van Zyl Street, Hoop Street and Forest Street /** Voorsien spoedhobbels in Van Zylstraat, Hoopstraat en Foreststraat
- 5. Repair potholes / Herstel slaggate
- 6. **Grade gravel roads in Uitsig and rural areas** Skraap grondpaaie in Uitsig en landelike gebiede
- 7. Fence farm schools / Omhein plaasskole
- 8. Provide housing / Voorsien behuising
- 9. Fence the library in town / Omhein die biblioteek in dorp
- 10. Paint traffic signs and parking signs in towns / Verf verkeerstekens en parkeertekens in dorp



- 1. Upgrade sewerage network in Ashton / Opgradeer rioolnetwerk in Ashton
- 2. Build public toilets / Bou publieke toilette
- 3. Upgrade and tar Aalwyn Street and Olyfboom Street / Opgradeer en teer Aalwynstraat en Olyfboomstraat
- 4. Provide skips in line with municipal vision / Voorsien skips in lyn met munisipale visie
- 5. Provide speedhumps in Ashton / Voorsien spoedwalle in Ashton
- 6. **Provide basic services in all informal settlements** / Voorsien basiese dienste in alle informele nedersettings
- 7. **Provide bus stops for the mobile clinic bus in rural areas** *I* Voorsien bushaltes vir die mobiele kliniek bussie in landelike areas
- 8. Build more houses / Bou meer huise
- 9. Provide a play park behind Tinky Winkie Creche / Voorsien 'n speelpark agter Tinky Winkie Creche
- 10.