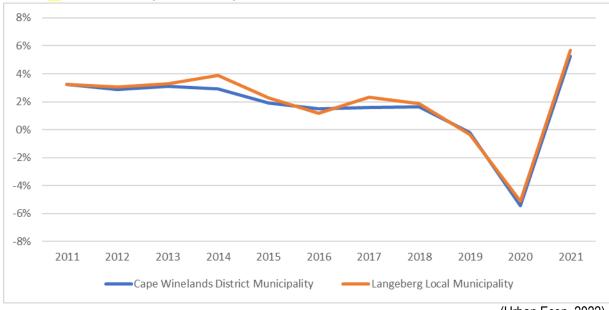

e, and additional economic techniques were utilised in order to add value to the Socio-economic profile. This provides an overview of the current economic situation in the Langeberg Municipality.

### **Gross Value Added**

Gross value added (GVA) is a measure in economics of the value of goods and services produced in an area, industry or sector of an economy. GVA plus taxes on products minus subsidies on products equals gross domestic product (GDP). The GVA-R of the Langeberg Local Municipality in 2021 is estimated at R8.5 billion and is an important economic driver of the Cape Winelands District Municipality, contributing 10.2% of the output of the district. The GVA growth in the Cape Winelands Local Municipality and the Langeberg Local Municipality is highlighted in the figure below.



FIGURE XX: GVA GROWTH (2011 TO 2021)

The economies of both the Cape Winelands District Municipality and the Langeberg Local Municipality grew from 2009 to 2012, thereafter, their economic growth declined from 2012 to 2016. Between 2017 and 2018 the economy of the Cape Winelands District Municipality and the Langeberg Local Municipality grew marginally, only to experience a decline in 2019. The largest drop in Gross Value Added for the Langeberg Local Municipality was experienced from - 0.3% in 2019 to -5.1% in 2020. This was due to the impact of the Covid-19 pandemic, which adversely affected the economy. In the past 10 years, the economy of the Langeberg Local Municipality performed slightly better compared to the Cape Winelands District in that it had an average Gross Value Added grow