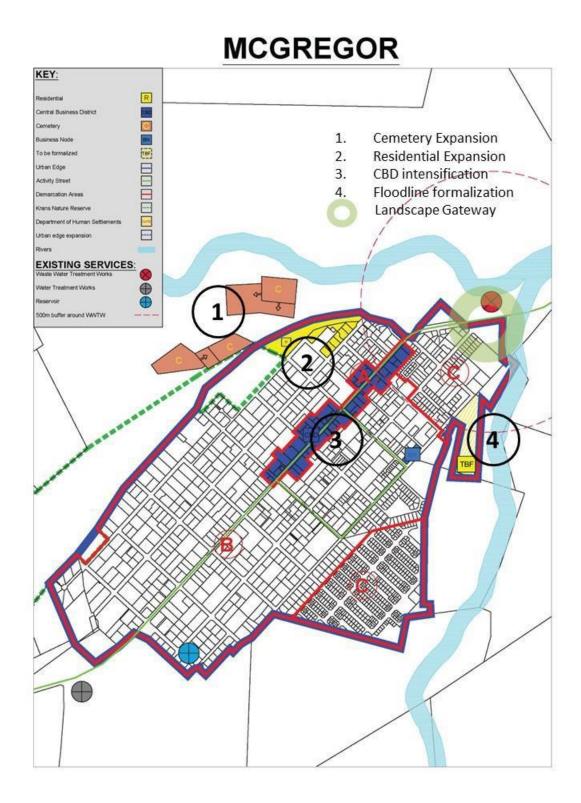

|
|                | 10.272 MVA                                                      | 4.632MVA                                                        | 6.855MVA                                                                   |
|                | 11.843MVA                                                       | 5.115MVA                                                        | 7.813 MVA                                                                  |
| E-Distribution | 2x 10MVA 66/11kV<br>transformers;<br>Conductors within Capacity | 2x 5MVA transformers;<br>Conductors have<br>additional capacity | 1x 10MVA 66/11kV<br>transformer.<br>Conductors have<br>additional capacity |

#### **Development Proposals per Langeberg Settlements**



#### McGregor (5)

#### **Functional Integration**

Activity Streets: Voortrekker, Church and Office Street as part of the activity corridor Support mixed uses along main road in CBD precinct (social & economic integration). Improve Main Road within the character of the historic settlement.

#### Social Integration

Development reinforced along pedestrian walkway along main activity routes linking to CBD and particular to high density precinct integrating open space network.

Landscape northern gate way of settlement, Keep southern gateway unannounced.

Create and develop conservation corridors and open space networks linking natural and urban areas: along activity corridors such as Voortrekker Street, Bree Street and Church Street

Develop open space areas in McGregor and plant trees an