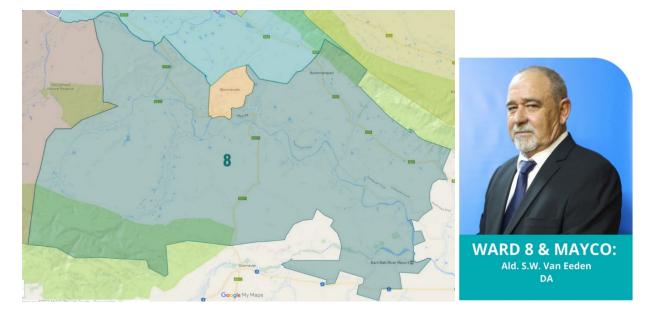

stop signs, sewerage system, and stormwater system** *I* Opgradeer sypaadjies, stoptekens, rioolstelsel en stormwaterstelsel
- 4. Provide speedhumps / Voorsien spoedwalle
- 5. **Provide a technical school, youth centre, and a night shelter for the homeless** / Voorsien 'n tegniese skool, jeugsentrum en 'n nagskuiling vir haweloses
- 6. **Provide speed calming measures in Long Street and Bath Street /** Voorsien spoedkalmeringmaatreëls in Langstraat en Badstraat
- 7. Provide a water truck and fire services / Voorsien 'n watertrok en brandweerdienste

- 1. Upgrade sport facilities and water supply / Opgradeer sportfasiliteite en watervoorsiening
- 2. Provide flood lights at sportfields / Voorsien spreiligte op sportvelde
- 3. Upgrade and grade gravel roads / Opgradeer en skraap grondpaaie



- 1. **Upgrade water supply to Uitsig to increase water pressure /** Opgradeer watertoevoer na Uitsig om waterdruk te verhoog
- Ensure road safety and provide visible traffic signs on roads: Gelukshoop, Drew, Bonnievale Main Road, and Wakkerstroom / Verseker padveiligheid en voorsien sigbare verkeerstekens op paaie: Gelukshoop, Drew, Bonnievale Hoofstraat en Wakkerstroom
- 3. **Provide traffic mirrors at unsafe entrances and exits of Spar and Multisave /** Voorsien verkeerspieëls by onveilige ingange en uitgange van Spar en Multisave
- 4. **Provide speedhumps in Van Zyl Street, Hoop Street and Forest Street /** Voorsien spoedhobbels in Van Zylstraat, Hoopstraat en Foreststraat
- 5. Repair potholes / Herstel slaggate
- 6. **Grade gravel roads in Uitsig and rural areas** Skraap grondpaaie