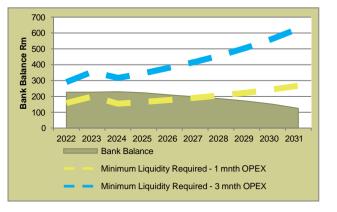

maintaining the collection rate at 96% or higher along with the application of strict credit control measures.

#### 2. INCREASE IN COLLECTION RATE BY 1 PERCENTAGE POINT

To assess the impact on the finances of the municipality, the model was adjusted by increasing the optimal base case scenario collection rate by 1 percentage point over the entire planning period while keeping all the other input assumptions constant.

The results indicate a significant improvement in the cash balance to a position where the municipality will not only meet its minimum liquidity requirements, but also pay its obligations when they fall due and sustain its capital investment programme.

# SCENARIO 2: SENSITIVITY ANALYSIS ON THE COLLECTION RATE

#### BASE CASE



# **REDUCE COLLECTION RATE BY 2% (POINTS)**



# IMPROVE COLLECTION RATE BY 1% (POINT)









The Base Case assumes the capital expenditure over the MTREF period remains constant, except for the funding mix over this period.

Capital expenditure is budgeted to decrease to R52 million in FY2024 from the budgeted R141 million for FY2023. Considering the high demand for capital expenditure investment (as estimated by IPM in <u>TABLE 8</u> above), a scenario was

created whereby the capital expenditure over the MTREF period was increased in order to accelerate investment in capital investment. No other changes were made to the model input assumptions.

The results indicate that Langeberg LM can benefit from the acceleration of its capital investment programme with minimal impact to its liquidity position

| Outcome