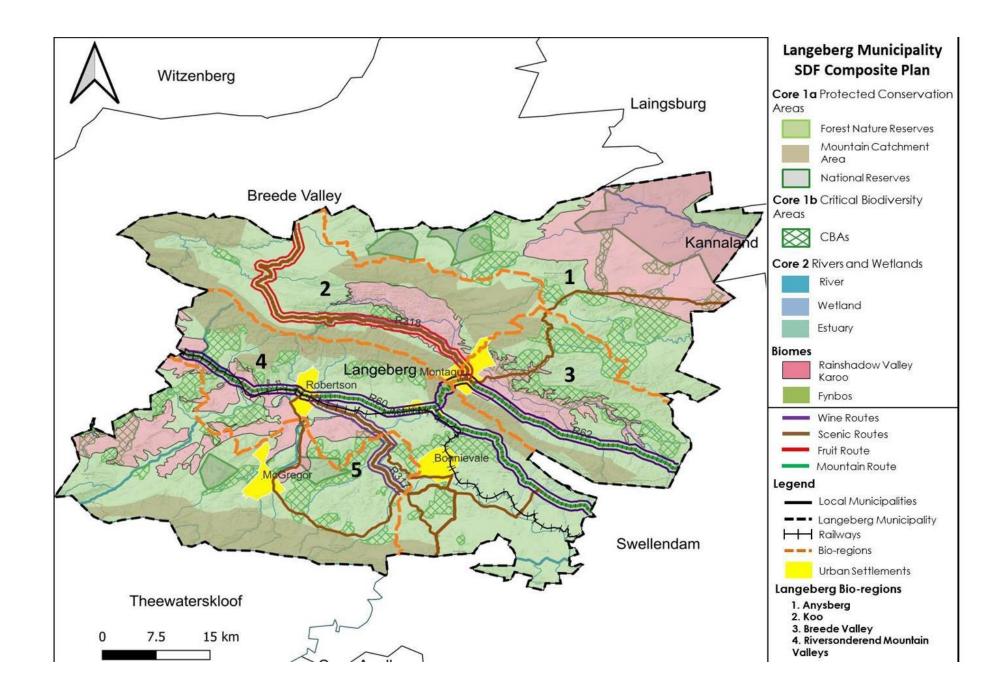

impacts on surrounding properties, in respect of, but not limited to, noise, traffic congestion, pollution, emissions or the gathering of large numbers of people, or the presence of people hindering agriculture e.g., during spraying season, should be dealt with. Nor may tourist activities have an adverse impact on any *bona fide* agricultural activities on the farm itself or on neighbouring properties.

Fences comprising of only wire or steel palisade (painted charcoal, black or dark green), not exceeding 2,1m are allowed. No masonry wall exceeding 1 meter and no brick piers shall be permitted in wire or steel palisade fences and only the entrance gate structure maybe of solid brick structures in moderation

The rural and regional proposals are illustrated in the composite map to follow:



#### Values and Performance Qualities

The settlement and rural proposals were informed by the values and performance qualities described below. Planning shifted from separate development and modernism (functionalism) to human and nature centred settlement making. Such settlements are scaled for pedestrians (neither pedestrians nor vehicles dominate); are compact (with high building densities); are integrated; composite parts reinforcing each other; have a strong spatial feel with well-defined public spaces and have complex spatial structures offering choices i.t.o. intensity of interaction, privacy of living conditions, lifestyles, housing options and movement systems (physical, social and economic integration). Well-performing settlements and regions have the qualities of Liveable Envi