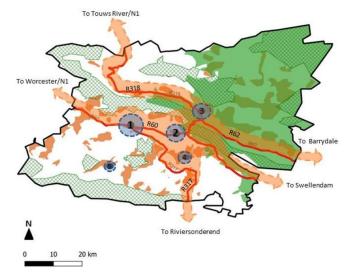

ty. The rewrite forms part of Langeberg Integrated Development Plan (IDP) five-year cycle review. SDF Draft 1 will be circulated for public participation, after adoption by Langeberg Council.

#### Purpose & Vision

The purpose of the Langeberg Spatial Development Framework (SDF) is to guide growth and development in the Langeberg's municipal area in a sustainable

manner. Hence the spatial vision for the Langeberg is:

"An economically prosperous region and sustainable liveable environment for all Langeberg residents."

The vision is derived from a SWOT and Status Quo analysis. Langeberg has strong agricultural and tourism corridors running along the R60 East West bending South East and a long intensively cultivated corridor along the R 318 (Koo and Keisie) and R62. In contrast with but



in support of the cultivation are significant stretches of natural conservation worthy veld being home to threatened biomes. Development proposal to follow are informed by values, performance qualities, structural tools and strategies.

#### Land Requirements and Supply

According to the HSP, 225ha of land is required to provide for settlement opportunities:

| Settlement                                             | Robert son                                  | Montagu | Ashton                                 | Bonnievale | McGregor | Total  |
|--------------------------------------------------------|---------------------------------------------|---------|----------------------------------------|------------|----------|--------|
| Land (gross ha)                                        |