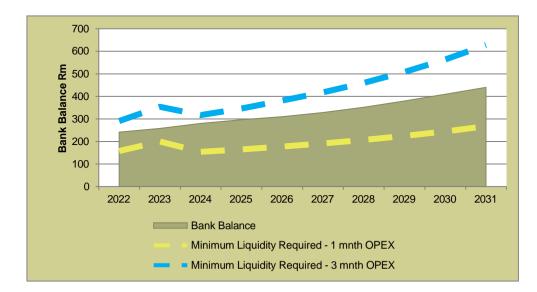

The outcome indicates that the liquidity levels improve significantly, and Langeberg LM, the cash balance is forecast to increase and meet the liquidity levels (including three month's working capital) by FYE2027.The additional liquidity will enable the municipality to service its debts and build up its Capital Replacement Reserve (CRR) which will lead to further investment in its CAPEX programme, within an optimal funding mix.

The results indicate the importance of the municipality managing its operational expenditure. Should a R 10 million decrease in expenditure not be achievable, revenue should be increased to achieve this improvement in profitability. The affordability of Langeberg LM municipality bill and the increased pressure on households to pay should, however, be considered.



# SCENARIO 1: MTREF PROFITABILITY ADJUSTMENT

BASE CASE INCREASE MTREF PROFITABILITY BY R10 MILLION







#### SCENARIO 2: SENSITIVITY ANALYSIS ON THE COLLECTION RATE

#### 1. REDUCTION OF THE COLLECTION RATE BY 2 PERCENTAGE POINTS

Should the economic growth remain sluggish and the income base of the municipality continues to erode and pressure on households' ability to pay the municipal bill continue to increase, one can reasonably expect a decline in the collection rate. To assess the impact that such adverse conditions will have on the finances of the municipality, the model was adjusted by assuming the collection rate will reduce to 94% from FY2022 onwards rather than the 96% modelled in the base case. All other input variables and assumptions remain constant.

The results indicate