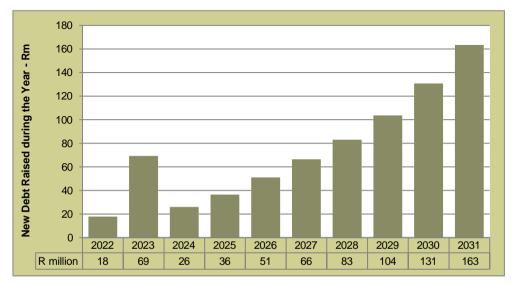

R 748        | R 768                                     |
| Cash and Cash Equivalents at the end of<br>the<br>Planning Period (Rm)      | R 440        | R 304                                     |
| No of Months Cash Cover at the end of<br>the Planning<br>Period (Rm)        | 2.4          | 1.7                                       |
| Liquidity Ratio at the end of the Planning<br>Period                        | 1.3 : 1      | 1:1                                       |
| Gearing at the end of the Planning Period                                   | 22.3%        | 20.6%                                     |
| Debt Service to Total Expense Ratio at the<br>end of the<br>Planning Period | 5.7%         | 5.8%                                      |



#### BASE CASE











#### BASE CASE



#### ACCELERATE MTREF CAPITAL EXPENDITURE







#### BASE CASE









#### **COVID-19 IMPACT ASSESSMENT**

The COVID-19 pandemic has had a significant impact on Langeberg LM. This is indicated by the significant decline in economic output, increased unemployment rate and along with the decline in the municipality's ability to generate its revenues indicated by a reduction in the collection rate in FY2020 to below the NT recommended benchmark of 95%. As is evident, COVID-19 is expected to remain with us for the foreseeable future; in the South African context, the drive to vaccinate the population and reach herd immunity is currently at its infancy. The purpose of this assessment is to quantify the socio-economic variables that impact the financial sustainability of the municipality.