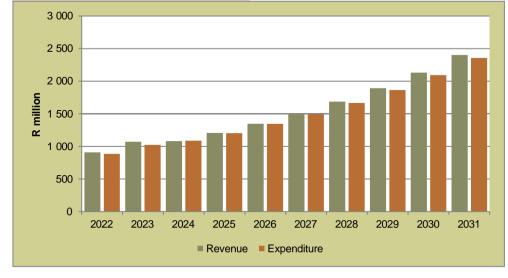

erg Cederberg Overstand Hessequa Stellenbosch Wittenberg Breede Valley NO5581B8Y Drakenstein Bergivier George Knysna Middle Income Range □ Affordable Range

**GRAPH : AVERAGE HOUSEHOLD BILL (R)** 

A comparison of the average household bill for the middle income and affordable range of a selected number of municipalities in the Western Cape (extracted from Budget Table SA14), based on the FY2021 tariffs reveals that Langeberg LM features at lowest of the range. Considering the level of service provided by Langeberg LM and the size of the municipality, the current household bill is considered low to reasonable, compared to other municipalities. The scope for tariff increases exists, but is, however, still limited by households' ability to pay for the services.

#### **MUNICIPAL REVENUES**



#### GRAPH : REVENUE AND EXPENDITURE

The Base Case forecasts, over the planning period, future nominal revenue (including capital grants) growing at an average rate of 11.4% p.a., lower than 5.9%

p.a. in the previous update (2020) The revenue growth assumptions included: (i) tariff increases (ii) increased sales and (iii) additional revenue sources. Future nominal expenditure, on the other hand, is forecast to grow at a marginally higher rate of 11.7% p.a., over the same period. Revenue growing at a lower rate than expenditure is not sustainable over the long term as it will negatively impact the municipality's ability to generate cash from operations.

The GVA per capita is expected to improve steadily over the planning period. The local economic growth (GVA growth) is significant to