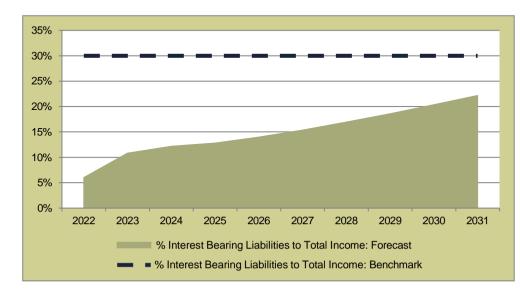

|
| Cash and Cash Equivalents at the end of<br>the<br>Planning Period (Rm)      | R 440        | R 304                                     |
| No of Months Cash Cover at the end of<br>the Planning<br>Period (Rm)        | 2.4          | 1.7                                       |
| Liquidity Ratio at the end of the Planning<br>Period                        | 1.3 : 1      | 1:1                                       |
| Gearing at the end of the Planning Period                                   | 22.3%        | 20.6%                                     |
| Debt Service to Total Expense Ratio at the<br>end of the<br>Planning Period | 5.7%         | 5.8%                                      |



#### BASE CASE











#### BASE CASE



#### ACCELERATE MTREF CAPITAL EXPENDITURE







#### BASE CASE









#### **COVID-19 IMPACT ASSESSMENT**

The COVID-19 pandemic has had a significant impact on Langeberg LM. This is indicated by the significant decline in economic output, increased unemployment rate and along with the decline in the municipality's ability to generate its revenues indicated by a reduction in the collection rate in FY2020 to below the NT recommended benchmark of 95%. As is evident, COVID-19 is expected to remain with us for the foreseeable future; in the South African context, the drive to vaccinate the population and reach herd immunity is currently at its infancy. The purpose of this assessment is to quantify the socio-economic variables that impact the financial sustainability of the municipality.

Not only do various institutions differ on the ex