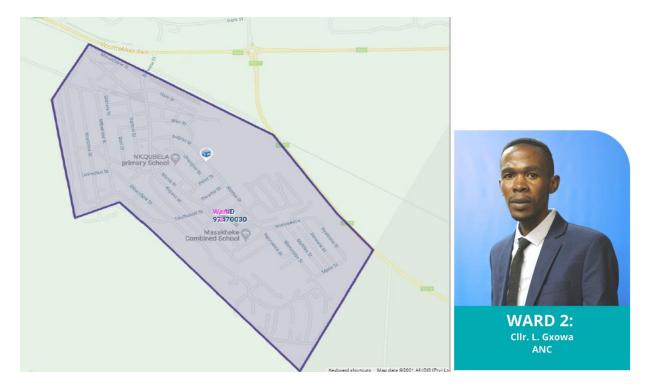

district** Voorsiening van toilette in die Hoofweg van die sentrale sakekern

- **Promotion of eco-tourism** Bevordering van eko-toerisme
- **Provisioning of busstop shelters for school learners** Voorsiening van bushalte-skuilings vir skoolleerders

# McGregor

Includes priorities highlighted in ward 5



- 1. Provide a day care centre in Môreson / Voorsien 'n dagsorgsentrum in Môreson
- 2. Upgrade walkthrough in Wesley Street provide stormwater drainage and lighting / Opgradeer gang in Wesleystraat – voorsien stormwaterdreinering en beligting
- 3. Repair roads / Herstel paaie
- 4. Upgrade stormwater system in Voortrekker Street and find a solution for stormwater problems in Môreson / Opgradeer stormwaterstelsel in Voortrekkerstraat, en vind oplossings vir stormwaterprobleme in Môreson



- 1. Provide visible law enforcement or policing and fully reinstate satellite SAPS Office / Voorsien sigbare wetstoepassing of polisiëring en stel satelliet SAP-Kantoor weer ten volle in werking
- 2. Avail land for a bigger clinic / Stel grond beskikbaar vir 'n groter kliniek
- 3. Replace tarred road surfaces with paving / Vervang geteerde straatoppervlaktes met plaveisel
- 4. Cover 5 water channels / Bedek 5 waterkanale
- 5. Provide speedhumps / Voorsien spoedwalle



- 1. Upgrade sewerage system / Opgradeer rioolstelsel
- 2. Clean Droërivier and stabilize riverbank with gabion / Maak Droërivier skoon en stabiliseer oewer met skanskorf
- Upgrade streets and pavements: / Opgradeer strate en sypaadjies: Block 1 – Kloof, Heuwel and Vygie / Blok 1 – Kloof, Heuwel en Vygie Block 4 – Rivier,