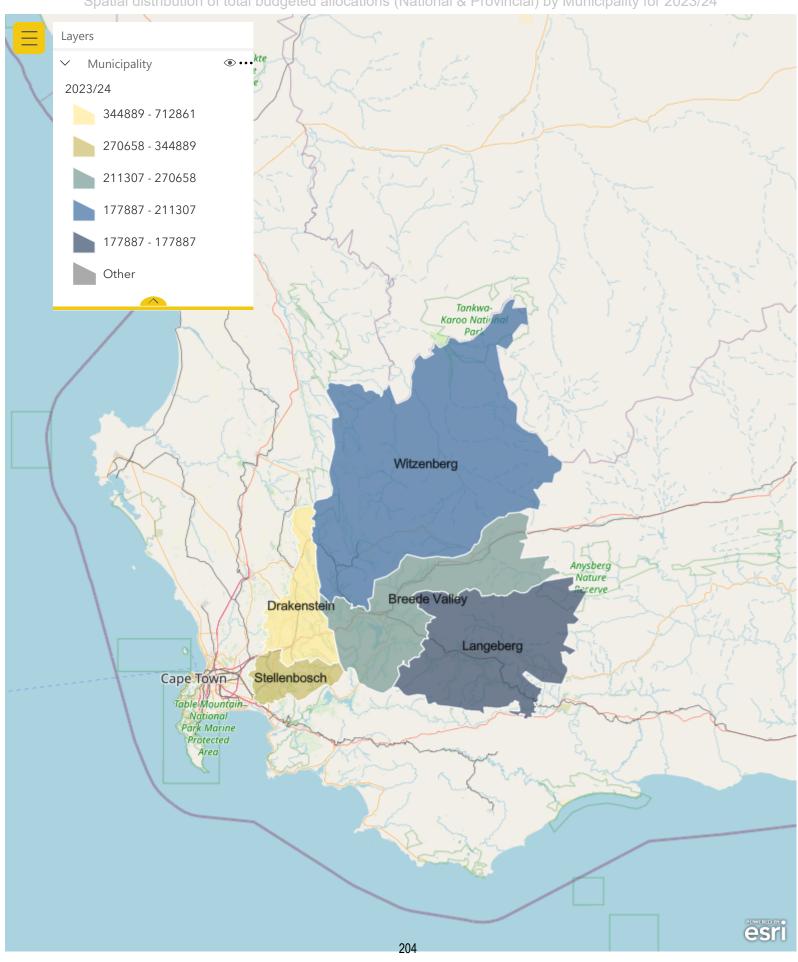

al Government                                       | Thusong Service Centres Grant (Sustainability: Operational Support Grant)                           | 236     |
| National Treasury                                      | Neighbourhood Development Partnership Grant (Technical Assistance)                                  | 100     |
| Department of Mobility                                 | Integrated Transport Planning                                                                       | 0       |
| Total                                                  |                                                                                                     | 1975871 |

#### Cape Winelands District: Spatial distribution of allocations to municipalities over MTEF period 2023/24 - 2025/26



Spatial distribution of total budgeted allocations (National & Provincial) by Municipality for 2023/24

### Cape Winelands District: Spatial distribution of allocations to municipalities over MTEF period 2023/24 - 2025/26

| Source   | Department                      | Municipality | Transfer description                                                                                   | 2023/24 | 2024/25 | 2025/26 |
|----------|---------------------------------|--------------|--------------------------------------------------------------------------------------------------------|---------|---------|---------|
| National | National Treasury               | Langeberg    | Equitable Share                                                                                        | 106265  | 1150