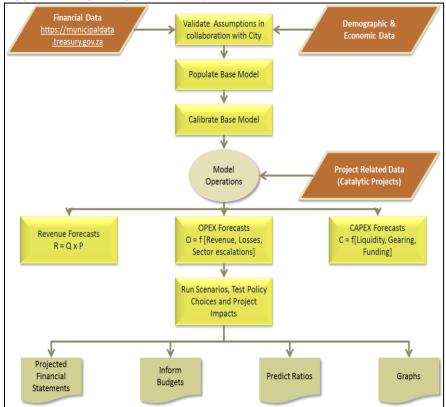

alysis of the Asset Register in estimating the capital demand (as was the case in the Long-Term Financial Plan), municipal documents (viz. IDP, Master Plans, etc.) and conversations with management. The conclusions reached in this report are complimentary to the recommendations made previously.

# **5.1 THE PLANNING PROCESS**

The diagram below illustrates the steps in the process that were followed in drafting the LTFP and the steps taken during this 2021 "LTFP Update":



The long-term financial model was populated with the latest information of Langeberg and used to make a base case financial forecast of the future financial performance, financial position, and cash flow of the municipality.

The diagram below illustrates the outline of the model.

# FIGURE : FINANCIAL MODEL FRAMEWORK



The model methodology remains the same and the capital budget as presented in the MTREF was utilised and forecasts of an affordable future capital expenditure ("CAPEX") were made.

# 5.2 UPDATED HISTORIC FINANCIAL ASSESSMENT

#### FINANCIAL POSITION

Langeberg LM's financial position remained stable as demonstrated by a 4% increase in Net Fixed Assets from R 777.6 million at FYE2020 to R 806.4 million at FYE2021. Accumulated Surplus, increased by 5% from R 753.7 million to R 790.7 million over the same period.





**GRAPH** indicates a decrease in Interest-Bearing Liabilities from R45.6 million as at FYE2020 to R41.0 million at FYE2021, as the municipality did not take up any borrowings in the current year as was the case in FY2020. The gearing ratio (5%) and debt service to total expen