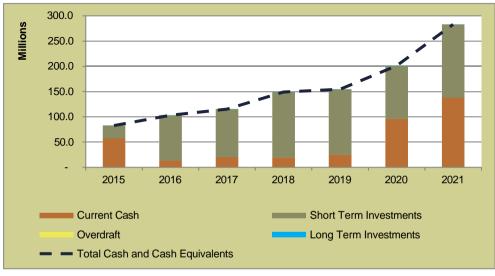

d collection rate over the period from 94% to 104%.

Capital expenditure as a percentage of budgeted capital expenditure (budget implementation indicator) amounted to 52% i.e., underspending in the capital budget.

The capital expenditure over the last two years decreased when compared to FY2019. Significant to note is the implementation of the recommendation stated in the update prepared by IPM in 2020, which recommended the municipality taking up borrowings to fund its capital expenditure instead of utilising its own cash resources. The FY2021 capital expenditure of R56.8 million was funded primarily through: capital grants. (See ). A significant portion of capital grants was, however unspent at year end.



#### GRAPH : ANNUAL CAPITAL FUNDING MIX

#### **GRAPH : CASH AND INVESTMENTS**





#### **GRAPH : MINIMUM LIQUIDITY REQUIRED**

Cash and cash equivalents increased by R82.1 million (41%) from R201.0 million as at FYE2020 to R283.1 million as at FYE2021. This can be attributed to: 1) the improvement in the collection rate over the period (94% to 104%); 2) the municipality not having utilised its own cash resources to fund capital expenditure; and 3) the additional capital grant funds invested at year end on short term investments due to the underspending on capital expenditure. This resulted in an improvement in Langeberg LM's cash position whereby the cash balance net the statutory liquidity requirements of R201.6 million, was a cash surplus of R81.5 million; a significant improvement since FYE2019's cash deficit of R0.8 million.

Note: The statutory minimum liquidit