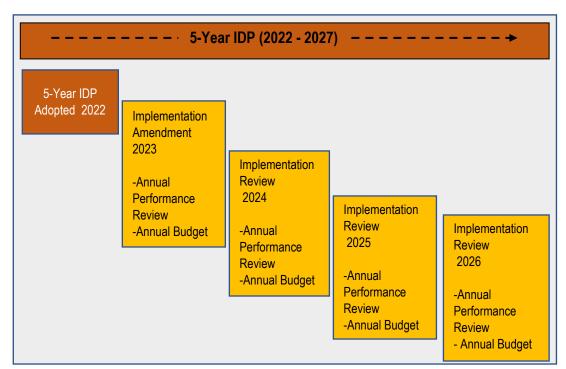

### The Planning Cycle

The diagram below illustrates the 5-year IDP and shows how the strategic direction for the consecutive annual plans is set. Each review updates the IDP with current information and provides the opportunity for further enhancement of its credibility as the all-inclusive strategic plan of the municipality.

### Diagram 1: The 5-Year (2022-2027) Planning Cycle

This 2023 -2024 Integrated Development is the first amendment in the 5th generation IDP cycle which ends 2026-2027.

Diagram 2: Review Phases of the 2022-2027 Planning Cycle

The IDP will be reviewed annually to reflect the impact of successes and corrective measures taken to address challenges, changing internal and external circumstances, impacts on priority issues, outcomes, and outputs. The annual review will inform the municipality's financial and institutional planning and most importantly, the drafting of the annual budget.