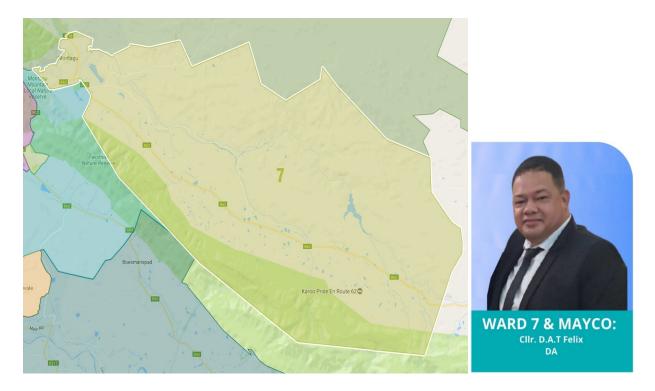

ments of Langeberg Street / Herstel sypaadjies van Langebergstraat
- 4. Fence park in Nerina Street / Omhein parkie in Nerinastraat
- 5. Build indoor toilets for the aged in Langeberg St, Kloof St and Dagbreek St / Bou binnenshuise toilette vir bejaardes in Langebergstr, Kloofstr en Dagbreekstr

- 1. Provide Wi-Fi towers in the Keurkloof area / Voorsien Wi-Fi torings in die Keurkloof area
- 2. Improve water supply at rural schools / Verbeter watervoorsiening by landelike skole
- 3. Provide warning signs on the De Hoop road about speed limits, pedestrians and animals / Voorsien waarskuwingstekens oor diere en spoedgrense en voetgangers op die De Hoop pad
- 4. Upgrade toilets at Eilandia school / Opgradeer toilette by Eilandia skool
- 5. Facilitate youth programs / Fasiliteer jeugprogramme



- 1. Tar gravel roads: Jacob St, David St, Philip St and Barlinka St / Teer grondpaaie: Jacobstraat, Davidstraat, Philipstraat en Barlinkastraat
- 2. Ensure safety of water sources (reservoir) and parks with fencing / Verseker beveiliging van waterbronne (opgaardam) en parke met omheining
- 3. **Upgrade pavements, stop signs, sewerage system, and stormwater system** *I* Opgradeer sypaadjies, stoptekens, rioolstelsel en stormwaterstelsel
- 4. Provide speedhumps / Voorsien spoedwalle
- 5. **Provide a technical school, youth centre, and a night shelter for the homeless** / Voorsien 'n tegniese skool, jeugsentrum en 'n nagskuiling vir haweloses
- 6. **Provide speed calming measures in Long Street and Bath Street /** Voorsien spoedkalmeringmaatreëls in Langstraat en Badstraat
- 7. Provide a w