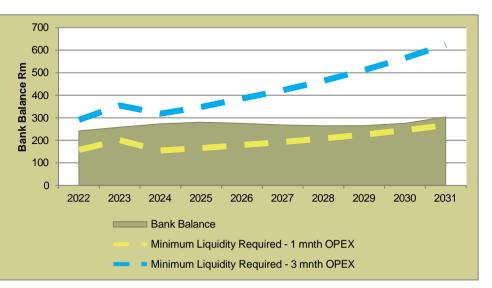

)                      | R 748        | R 768                                     |
| Cash and Cash Equivalents at the end of<br>the<br>Planning Period (Rm)      | R 440        | R 304                                     |
| No of Months Cash Cover at the end of<br>the Planning<br>Period (Rm)        | 2.4          | 1.7                                       |
| Liquidity Ratio at the end of the Planning<br>Period                        | 1.3 : 1      | 1:1                                       |
| Gearing at the end of the Planning Period                                   | 22.3%        | 20.6%                                     |
| Debt Service to Total Expense Ratio at the<br>end of the<br>Planning Period | 5.7%         | 5.8%                                      |



#### BASE CASE











#### BASE CASE



#### ACCELERATE MTREF CAPITAL EXPENDITURE







#### BASE CASE









#### **COVID-19 IMPACT ASSESSMENT**

The COVID-19 pandemic has had a significant impact on Langeberg LM. This is indicated by the significant decline in economic output, increased unemployment rate and along with the decline in the municipality's ability to generate its revenues indicated by a reduction in the collection rate in FY2020 to below the NT recommended benchmark of 95%. As is evident, COVID-19 is expected to remain with us for the foreseeable future; in the South African context, the drive to vaccinate the population and reach herd immunity is currently at its infancy. The purpose of this assessment is to quantify the socio-economic variables that impact the financial sustainabilit