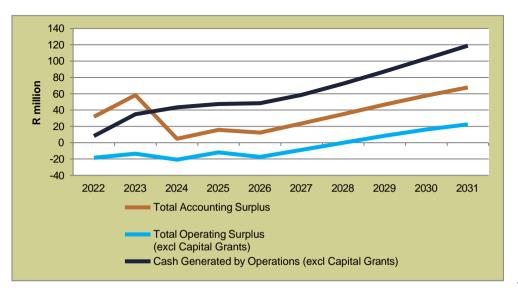

e is forecast to increase and meet the liquidity levels (including three month's working capital) by FYE2027.The additional liquidity will enable the municipality to service its debts and build up its Capital Replacement Reserve (CRR) which will lead to further investment in its CAPEX programme, within an optimal funding mix.

The results indicate the importance of the municipality managing its operational expenditure. Should a R 10 million decrease in expenditure not be achievable, revenue should be increased to achieve this improvement in profitability. The affordability of Langeberg LM municipality bill and the increased pressure on households to pay should, however, be considered.



# SCENARIO 1: MTREF PROFITABILITY ADJUSTMENT

BASE CASE INCREASE MTREF PROFITABILITY BY R10 MILLION







#### SCENARIO 2: SENSITIVITY ANALYSIS ON THE COLLECTION RATE

#### 1. REDUCTION OF THE COLLECTION RATE BY 2 PERCENTAGE POINTS

Should the economic growth remain sluggish and the income base of the municipality continues to erode and pressure on households' ability to pay the municipal bill continue to increase, one can reasonably expect a decline in the collection rate. To assess the impact that such adverse conditions will have on the finances of the municipality, the model was adjusted by assuming the collection rate will reduce to 94% from FY2022 onwards rather than the 96% modelled in the base case. All other input variables and assumptions remain constant.

The results indicate a significant decrease in the cash balance to a position where the municipality will not be able to meet