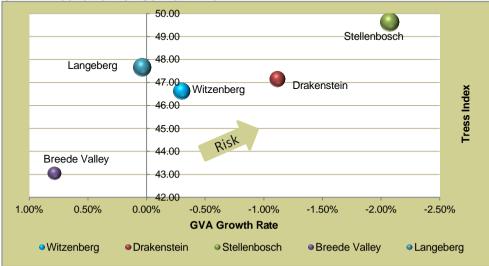

these levels of borrowings, the debt indicators of Langeberg LM remain at or below the maximum recommended norms.

Adjusting the funding mix, while preserving cash resources, yields a positive/improved financial outcome. As a result of these adjustments to the funding mix over the MTREF period, Langeberg is forecast to generate operating surpluses from FY2029 (see GRAPH 29



# **GRAPH : BASE CASE SCENARIO: ANALYSIS OF SURPLUS**

# GRAPH : BASE CASE SCENARIO: CAPITAL FUNDING MIX



#### GRAPH : BASE CASE SCENARIO: BANK BALANCE VS MINIMUM LIQUIDITY





# **GRAPH : BASE CASE SCENARIO: ANNUAL BORROWING**

GRAPH : BASE CASE SCENARIO: DEBT SERVICE TO TOTAL EXPENSE





**GRAPH : BASE CASE SCENARIO: GEARING** 

# **FUTURE REVENUES**

# MUNICIPAL REVENUE RISK INDICATOR (MRRI) = MEDIUM TO HIGH



#### **GRAPH : ECONOMIC RISK COMPONENT OF MRRI**

The Municipal Revenue Risk Indicator ("MRRI") measures the risk of a municipality to generate its own revenues. This risk is a function of the economy (size of the economy as measured by GVA per capita, GVA growth rate and Tress Index) and the household ability to pay (measured by percentage of households with income below R 42 000 p.a., unemployment rate and human development index).

The latest iHS Global Insight update of Langeberg LM's economy reveals an average economic growth rate over the past 5 years of 0.04% p.a.; with a GVA per capita of R 49 541 in an economy that is fairly diversified as indicated by a Tress Index of 47.66. This resulted in a "Very High" Risk rating by the economic risk component of the MRRI, mainly due to the