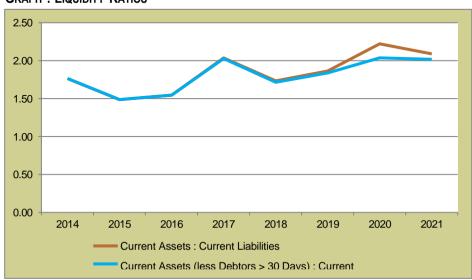

relative to the minimum National Treasury (NT) benchmark of 1.5:1. This provides comfort that the municipality will be able to pay its current or short-term obligations as and when they fall due. The increased levels of cash also provide for a liquidity buffer to absorb unexpected cash outflows (financial shocks)

<sup>3</sup> The creditors payment period is determined by taking into consideration the "trade and other payables from exchange transactions" disclosed in the AFS which includes trade payables, payments received in advance, other payables, retentions and deposits.

in the short-to-medium term. The healthy liquidity position is further supported by a current ratio (excluding debtors greater than 30 days) of 2.02:1, which indicates the high level of liquidity in current assets.



#### **GRAPH : LIQUIDITY RATIOS**

#### **TABLE : LIQUIDITY RATIOS**

|                                                                    | 2014 | 2015 | 2016 | 2017 | 2018 | 2019 | 2020 | 2021 |
|--------------------------------------------------------------------|------|------|------|------|------|------|------|------|
| Current Assets: Current<br>Liabilities                             | 1.76 | 1.49 | 1.55 | 2.04 | 1.73 | 1.86 | 2.22 | 2.09 |
| Current Assets (less<br>Debtors > 30 Days):<br>Current Liabilities | 1.76 | 1.49 | 1.54 | 2.03 | 1.71 | 1.84 | 2.04 | 2.02 |



#### **GRAPH : GROSS CONSUMER DEBTORS VS NET CONSUMER DEBTORS**

Gross consumer debtors decreased by 24% in FY2021 from R113.1 million at FYE2020. This decrease can be attributed to an improvement in the collection ra