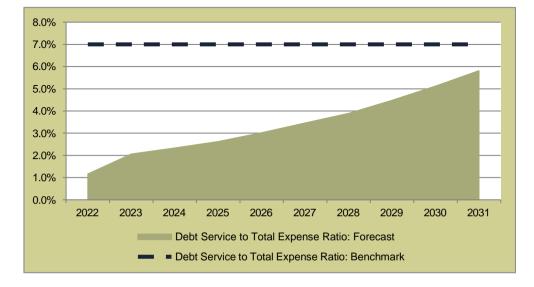

Cash Equivalents at the end of<br>the<br>Planning Period (Rm)      | R 440        | R 304                                     |
| No of Months Cash Cover at the end of<br>the Planning<br>Period (Rm)        | 2.4          | 1.7                                       |
| Liquidity Ratio at the end of the Planning<br>Period                        | 1.3 : 1      | 1:1                                       |
| Gearing at the end of the Planning Period                                   | 22.3%        | 20.6%                                     |
| Debt Service to Total Expense Ratio at the<br>end of the<br>Planning Period | 5.7%         | 5.8%                                      |



#### BASE CASE











#### BASE CASE



#### ACCELERATE MTREF CAPITAL EXPENDITURE







#### BASE CASE









#### **COVID-19 IMPACT ASSESSMENT**

The COVID-19 pandemic has had a significant impact on Langeberg LM. This is indicated by the significant decline in economic output, increased unemployment rate and along with the decline in the municipality's ability to generate its revenues indicated by a reduction in the collection rate in FY2020 to below the NT recommended benchmark of 95%. As is evident, COVID-19 is expected to remain with us for the foreseeable future; in the South African context, the drive to vaccinate the population and reach herd immunity is currently at its infancy. The purpose of this assessment is to quantify the socio-economic variables that impact the financial sustainability of the municipality.

Not only do various institutions differ on the expected movements of th