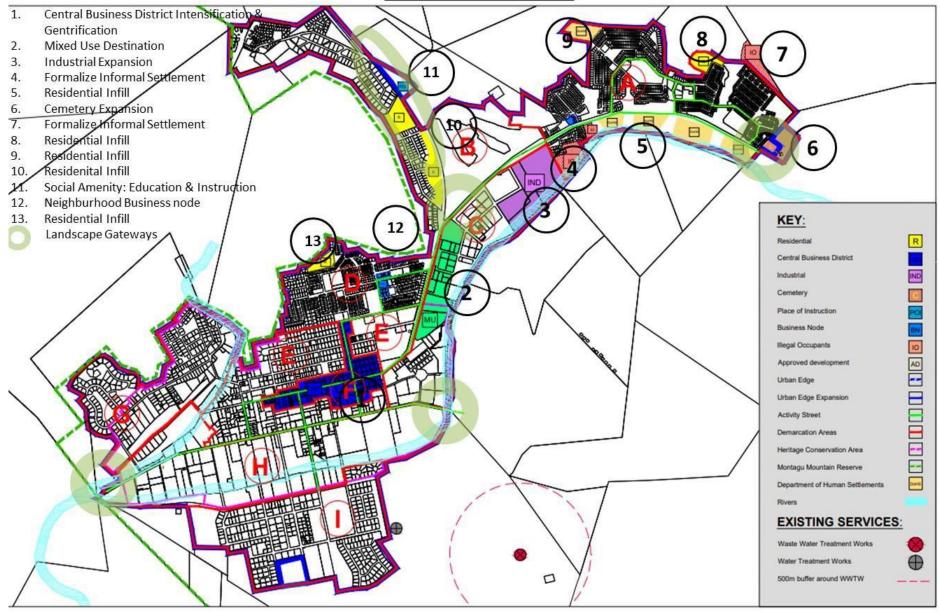

op open space areas in McGregor and plant trees and provide street furniture.

#### Intensification & Variety

Keep to existing architectural character.

Historic: Urban structure is a traditional grid pattern, large plots shaped by extensive agricultural landscape. Protect large erf-block grid.

Accommodate growth by internal subdivision of larger erven guided by the character of town: Church town character

#### **Spatial Integration**

Mixed use along link road between high density development and McGregor Residential and Infill development in northwest of Zone C, within urban edge.

Business: CBD – Zone A, neighbourhood - Zone B

#### Proposals

- 1. Cemetery Expansion
- 2. Residential Expansion
- 3. CBD intensification
- 4. Flood line formalization
- 5. Landscape Gateway

## MONTAGU



#### Montagu North (7), Ashbury (12) & Rural areas; Montagu South (11) & Rural Areas

#### Functional Integration

R62 also known as Long Street.

R318 becoming Main Street accessing Montagu's CBD and industrial precincts, being a main activity axis.

Activity streets being part of CBD:

Direction East west: R62, Bath, Buitekant and Wilhelm Thys Streets. Direction

North South: Barry Ismael and Kohler Streets.

#### **Social Integration**

An upgraded community sports complex to serve bigger community. Develop a

destination between Ashbury and Montagu.

Develop multi-use trails as open space corridors, natural habitat links and recreational facilities (hiking & mountain bike trails).

Plant trees in higher density residential developments.

Design interactive development interfaces alon