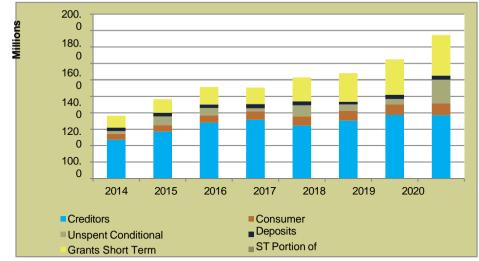

not take up any borrowings in the current year as was the case in FY2020. The gearing ratio (5%) and debt service to total expense ratio (1.3%) remained well below their respective maximum National Treasury ("NT") limits of 45% and 8%.

Non-Interest-Bearing Liabilities (provisions and employee benefit obligations) remained the major contributor to Non-Current Liabilities (71%).



**GRAPH : CURRENT ASSETS** 

Current Assets increased by R42.8 million (13%) from R322.0 million as at FYE2020 to R364.9 million at FYE2021. This increase is mainly due to increases in the cash and cash equivalents balance (R82.1 million or 41%) and Other debtors (R2.4 million or 21%).Decreases were noted in net consumer debtors (R15.4 million or 23%); and inventories (R26.2 million or 64%). (See **GRAPH 13**)



#### **GRAPH : CURRENT LIABILITIES**

Current Liabilities (**GRAPH**) peaked at R174.6 million as at FYE2021 following an increase of R29.6 million (20%) from R145.0 million as at FYE2020. This increase is mainly driven by an increase in the unspent conditional grant of R22.2 million. An analysis of the pre-audited financial statements indicate that increase in the unspent grants was due to the "*late allocation of grant from Department of Water Services*".

Notwithstanding being the main contributor to the current liabilities balance, creditors remained relatively stable at R77.2 million for FYE2021, compared to the R77.5 million as at FYE2020. This marginal difference is evidenced in the creditors' payment period<sup>3</sup> of 29 days as at FYE2021, which is less than the NT recommend