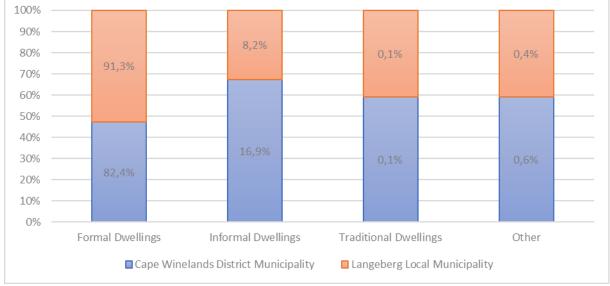

arn less than R61,073 per year. Of the households, approximately 38.0% of the Langeberg Local Municipality fall into the middle-income category while only 5.0% are high income earners. These proportions are slightly lower than that of the Cape Winelands District; where 39.4% are middle income earners and 8.6% are high income earners.

### Housing

The figure below indicates the types of housing in the Cape Winelands District Municipality and the Langeberg Local Municipality. The Langeberg Local Municipality has less households who reside in informal dwellings than the broader Cape Winelands District Municipality; while the majority of households within the Langeberg Local Municipality and the Cape Winelands District Municipality reside in formal structures, 91.3% and 82.4%, respectively.



### Table xx: Housing (2021)

(Urban Econ, 2022)

Within the Langeberg Local Municipality there is a current housing backlog of 9,242 housing units; according to the Langeberg Housing department a breakdown of the housing backlog per settlement is as follows:

- Robertson (2,786)
- Bonnievale (1,581)
- McGregor (537)
- Ashton (861)
- Montague (1,146)
- Langeberg NU (0)
- Nkqubela (1,739)
- Zolani (592)

### 3.3.3 ECONOMIC PROFILE

### Introduction

The purpose of this section is to provide an updated Economic Profile using the latest economic data available, and additional economic techniques were utilised in order to add value to the Socio-economic profile. This provides an overview of the current economic situation in the Langeberg Municipality.

### **Gross Value Added**

Gross value