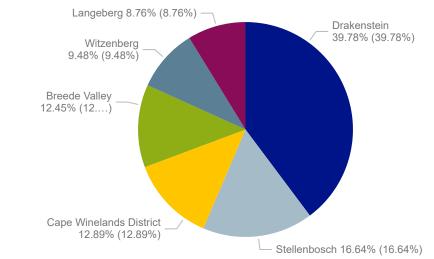

Provide a truck for fire services in Montagu** Voorsien 'n brandweertrok in Montagu
- 8. **Provide youth projects** Voorsien jeugprojekte

- 1. **Provide a sportsfield in Baden/Koo** Voorsien 'n sportveld in Baden/Koo
- 2. Build a community hall in Koo/Keisie Bou 'n gemeenskapsaal in Koo/Keisie
- 3. **Provide a play park at Pietersfontein** Voorsien 'n speelpark te Pietersfontein
- 4. **Grade rural roads** Skraap landelike paaie
- 5. **Provide bus stops in rural areas** Voorsien bushaltes in landelike areas

# CHAPTER 7

# G O V E R N M E N T C O N T R I B U T I O N S

IDP 2023-2027

# Cape Winelands District: Spatial distribution of allocations to municipalities over MTEF period 2023/24 - 2025/26



2023/24 Budgeted Allocation by Source (%)



2023/24 Budgeted Allocation by Municipality



MTEF Allocation Budgets (R'000) & Number of grants

| Source   | Department                                                 | Total Number of grants | 2023/24 | 2024/25 | 2025/26 | MTEF Total |
|----------|------------------------------------------------------------|------------------------|---------|---------|---------|------------|
| National | National Treasury                                          | 4                      | 1107857 | 1207751 | 1306620 | 3622228    |
| National | Water and Sanitation                                       | 2                      | 321310  | 600000  | 490000  | 1411310    |
| National | Cooperative Governance                                     | 2                      | 210219  | 183163  | 190787  | 584169     |
| WCG      | Department of Infrastru