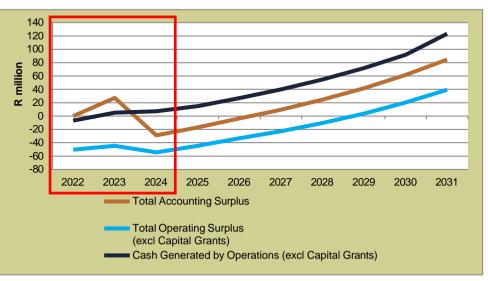

s for an extended period and informal traders were unable to sell their products at designated areas.
- A direct increase in poverty and indigent support.
- Growing informal settlements and illegal land invasion, increasing demand for access to basic services.
- Municipal parks, community halls, sports facilities, public swimming pool, and libraries had to close, security services had to be put in place and no access or rental income could be generated.
- Supply chain and capital project processes had to be put on hold or were even cancelled.
- The Municipal Capital Budget was not spent as planned.
- Expenditure on salaries paid to personnel who could not work.
- Restricted public participation; and
- Additional and unplanned expenses towards protective equipment and sanitizing protocols



#### **GRAPH : CURRENT MTREF: ANALYSIS OF SURPLUS**

The current MTREF indicates that Langeberg will realise operating deficits throughout the MTREF period. This results in a budgeted decrease in profitability compared to operating surpluses that were realised for the past three years.

The budgeted low levels of profitability can mainly be attributed to the following significant movements when compared to actual FY2021 figures:

- Budgeted increase in employee related costs (by 27%) from R215.813 million recognised in FY2021 to R273.948 million budgeted for FY2022.
- Budgeted increase in contracted services (by 46%) from R28.013 million recognised in FY2021 to R40.889 million budgeted for FY2022.



#### **GRAPH : CURRENT MTREF: CAPITAL FUNDING MIX**

The budgeted deterioration in profi