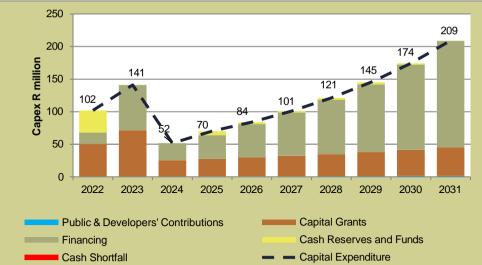

he longer term as it results in the depletion of cash and declining liquidity levels. As a result, there is a need for the municipality to revise its capital expenditure funding mix by taking up borrowings to create an optimal funding mix. It is important to note that due to the prevailing national fiscus constraints (exacerbated by the impact of COVID-19), grant funding in future is expected to decline in real terms. It is therefore imperative that the municipality improve its profitability by managing its expenditure and consider increases in future tariffs that result in higher surplus margins, whilst maintaining a collection rate above at or above 96%.

The Base Case's funding mix and annual borrowings is presented by the graphs below:

#### **GRAPH : DISTRIBUTION OF FUTURE FUNDING**



# **GRAPH : ESTIMATE OF FUTURE EXTERNAL FINANCING**



# LIQUIDITY AND CAPITAL REPLACEMENT RESERVE

The minimum liquidity levels cater for unspent conditional grants, cash-backed reserves, short term provisions and 1-months' working capital (operating expenditure).

It is important for the municipality to maintain an optimal capital funding mix, limiting the use of cash reserves to fund capital expenditure to preserve liquidity.



# **GRAPH : BANK BALANCE VS MINIMUM LIQUIDITY REQUIREMENTS**

# GEARING

The gearing ratio (total debt (borrowings) to operating revenue) is estimated to increase from its FY2021 rate of 5.2% to reach the maximum level of 22.6% by the end of the planning period, lower that the 30% recommended rate for Langeberg LM. The Debt Service Cover Ratio (cash generated