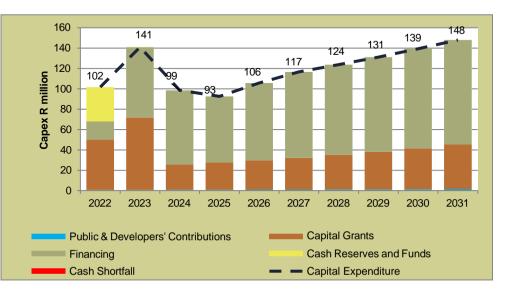

|
| Cash and Cash Equivalents at the end of<br>the<br>Planning Period (Rm)      | R 440        | R 304                                     |
| No of Months Cash Cover at the end of<br>the Planning<br>Period (Rm)        | 2.4          | 1.7                                       |
| Liquidity Ratio at the end of the Planning<br>Period                        | 1.3 : 1      | 1:1                                       |
| Gearing at the end of the Planning Period                                   | 22.3%        | 20.6%                                     |
| Debt Service to Total Expense Ratio at the<br>end of the<br>Planning Period | 5.7%         | 5.8%                                      |



#### BASE CASE











#### BASE CASE



#### ACCELERATE MTREF CAPITAL EXPENDITURE







#### BASE CASE









#### **COVID-19 IMPACT ASSESSMENT**

The COVID-19 pandemic has had a significant impact on Langeberg LM. This is indicated by the significant decline in economic output, increased unemployment rate and along with the decline in the municipality's ability to generate its revenues indicated by a reduction in the collection rate in FY2020 to below the NT recommended benchmark of 95%. As is evident, COVID-19 is expected to remain with us for the foreseeable future; in the South African context, the drive to vaccinate the population and reach herd immunity is currently at its infancy. The purpose of this assessment is to quantify the socio-economic variables that impact the financial sustainability of the municipality.

Not only do various institutions differ on th