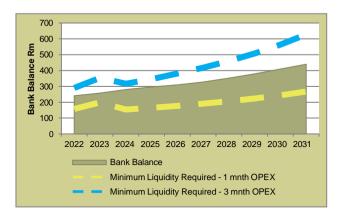

programme. This highlights the significance of maintaining the collection rate at 96% or higher along with the application of strict credit control measures.

#### 2. INCREASE IN COLLECTION RATE BY 1 PERCENTAGE POINT

To assess the impact on the finances of the municipality, the model was adjusted by increasing the optimal base case scenario collection rate by 1 percentage point over the entire planning period while keeping all the other input assumptions constant.

The results indicate a significant improvement in the cash balance to a position where the municipality will not only meet its minimum liquidity requirements, but also pay its obligations when they fall due and sustain its capital investment programme.

# SCENARIO 2: SENSITIVITY ANALYSIS ON THE COLLECTION RATE

#### BASE CASE



# **REDUCE COLLECTION RATE BY 2% (POINTS)**



# IMPROVE COLLECTION RATE BY 1% (POINT)









The Base Case assumes the capital expenditure over the MTREF period remains constant, except for the funding mix over this period.

Capital expenditure is budgeted to decrease to R52 million in FY2024 from the budgeted R141 million for FY2023. Considering the high demand for capital expenditure investment (as estimated by IPM in <u>TABLE 8</u> above), a scenario was

created whereby the capital expenditure over the MTREF period was increased in order to accelerate investment in capital investment. No other changes were made to the model input assumptions.

The results indicate that Langeberg LM can benefit from the acceleration of its capital investment programme with minimal impact to its liq