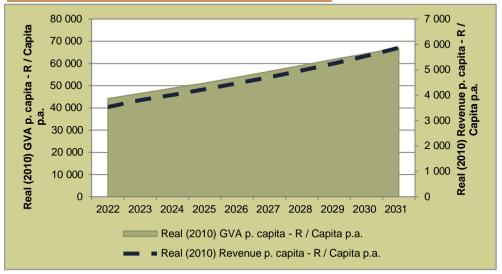

the same period. Revenue growing at a lower rate than expenditure is not sustainable over the long term as it will negatively impact the municipality's ability to generate cash from operations.

The GVA per capita is expected to improve steadily over the planning period. The local economic growth (GVA growth) is significant to the municipality as it affects the ability of the municipality to generate revenue (MRRI) as growth in GVA will result in an increase in the municipality's revenue base, which will improve profitability and ultimately accelerate investment in capital expenditure.

Notwithstanding the forecast operating deficits for most of the planning period, Langeberg LM is forecast to generate cash from operations due to the high collection rate assumed over the planning period.



#### **GRAPH : PROJECTED REAL GVA AND REVENUES PER CAPITA**

**GRAPH : ANALYSIS OF SURPLUS** 



# AFFORDABLE FUTURE CAPITAL INVESTMENT

#### CAPITAL EXPENDITURE AFFORDABILITY AND FUNDING

The total capital expenditure Demand was determined during the preparation of the LTFP in 2016 but it is however expected to have changed since then. For purposes of this report, the estimated capital expenditure demand in the 2020 update was adjusted for inflation. It is essential to establish a more accurate and reasonable capital expenditure demand estimate. However, for purposes of this report affordability is the focus of concern.

# TABLE : CAPITAL EXPENDITURE: DEMAND VS AFFORDABILITY

| Total 10-year CAPEX Demand (Adjusted) | = | R 2 824 million  |
|---------------------------------------|---|--