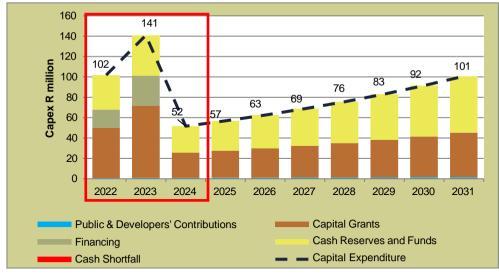

Additional and unplanned expenses towards protective equipment and sanitizing protocols



#### **GRAPH : CURRENT MTREF: ANALYSIS OF SURPLUS**

The current MTREF indicates that Langeberg will realise operating deficits throughout the MTREF period. This results in a budgeted decrease in profitability compared to operating surpluses that were realised for the past three years.

The budgeted low levels of profitability can mainly be attributed to the following significant movements when compared to actual FY2021 figures:

- Budgeted increase in employee related costs (by 27%) from R215.813 million recognised in FY2021 to R273.948 million budgeted for FY2022.
- Budgeted increase in contracted services (by 46%) from R28.013 million recognised in FY2021 to R40.889 million budgeted for FY2022.



#### **GRAPH : CURRENT MTREF: CAPITAL FUNDING MIX**

The budgeted deterioration in profitability will impact the municipality's ability to generate cash from its operations despite the high collection rate assumed (MTREF expected collection rate of 96%). The utilisation of cash reserves for capital expenditure will further contribute to a significant decline in the cash balance. Therefore, the current MTREF capital funding mix appears sub-optimal.

During the current MTREF, the cash balance will not meet the minimum required levels over most of the planning period resulting in an unhealthy liquidity position whereby Langeberg LM may not being able to service its current obligations as and when it falls due (current liabilities exceed current assets).



#### GRAPH : CURRENT MTREF: BANK B