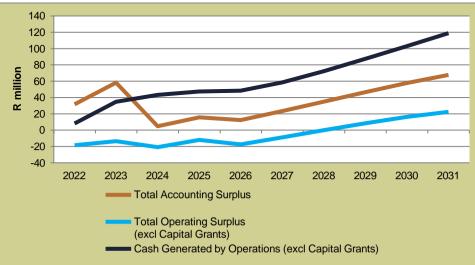

g term as it will negatively impact the municipality's ability to generate cash from operations.

The GVA per capita is expected to improve steadily over the planning period. The local economic growth (GVA growth) is significant to the municipality as it affects the ability of the municipality to generate revenue (MRRI) as growth in GVA will result in an increase in the municipality's revenue base, which will improve profitability and ultimately accelerate investment in capital expenditure.

Notwithstanding the forecast operating deficits for most of the planning period, Langeberg LM is forecast to generate cash from operations due to the high collection rate assumed over the planning period.



#### **GRAPH : PROJECTED REAL GVA AND REVENUES PER CAPITA**

**GRAPH : ANALYSIS OF SURPLUS** 



# AFFORDABLE FUTURE CAPITAL INVESTMENT

#### CAPITAL EXPENDITURE AFFORDABILITY AND FUNDING

The total capital expenditure Demand was determined during the preparation of the LTFP in 2016 but it is however expected to have changed since then. For purposes of this report, the estimated capital expenditure demand in the 2020 update was adjusted for inflation. It is essential to establish a more accurate and reasonable capital expenditure demand estimate. However, for purposes of this report affordability is the focus of concern.

# TABLE : CAPITAL EXPENDITURE: DEMAND VS AFFORDABILITY

| Total 10-year CAPEX Demand (Adjusted) | = | R 2 824 million  |
|---------------------------------------|---|------------------|
| Total 10-year CAPEX Affordability:    | = | R 1 198 million. |

#### MTREF CA