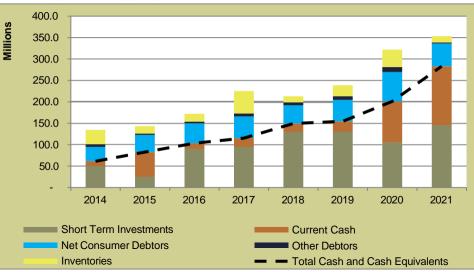

angeberg LM's financial position remained stable as demonstrated by a 4% increase in Net Fixed Assets from R 777.6 million at FYE2020 to R 806.4 million at FYE2021. Accumulated Surplus, increased by 5% from R 753.7 million to R 790.7 million over the same period.





**GRAPH** indicates a decrease in Interest-Bearing Liabilities from R45.6 million as at FYE2020 to R41.0 million at FYE2021, as the municipality did not take up any borrowings in the current year as was the case in FY2020. The gearing ratio (5%) and debt service to total expense ratio (1.3%) remained well below their respective maximum National Treasury ("NT") limits of 45% and 8%.

Non-Interest-Bearing Liabilities (provisions and employee benefit obligations) remained the major contributor to Non-Current Liabilities (71%).



**GRAPH : CURRENT ASSETS** 

Current Assets increased by R42.8 million (13%) from R322.0 million as at FYE2020 to R364.9 million at FYE2021. This increase is mainly due to increases in the cash and cash equivalents balance (R82.1 million or 41%) and Other debtors (R2.4 million or 21%).Decreases were noted in net consumer debtors (R15.4 million or 23%); and inventories (R26.2 million or 64%). (See **GRAPH 13**)



#### **GRAPH : CURRENT LIABILITIES**

Current Liabilities (**GRAPH**) peaked at R174.6 million as at FYE2021 following an increase of R29.6 million (20%) from R145.0 million as at FYE2020. This increase is mainly driven by an increase in the unspent conditional grant of R22.2 million. An analysis of the pre-audited financial statements indicate that increase in the unspent grant