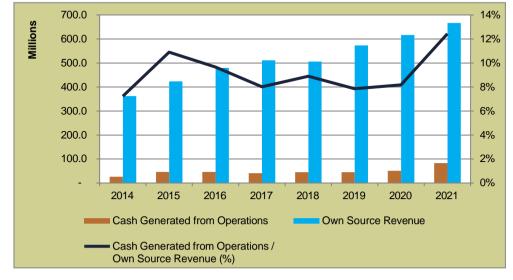

be considered against the backdrop of significant increases in bulk electricity tariffs in recent years. Notwithstanding an above CPI increase in Contracted Services of 7% from FY2020 to FY2021, its contribution to operating expenditure remained at 3% (NT norm range: 3% - 5%). Like Staff Costs, this contribution has remained constant since FY2017.Staff Costs and Contracted Services contribute a combined 30% to operating expenditure. Although this is still within the NT norm, an increase in this ratio of more than 40% should be avoided by Langeberg LM.

Electricity distribution losses increased from 4.19% in FY2020 to 5.00%. Over the same period, Water distribution losses decreased from 14.81% to 13.36%. Both remained below their respective maximum norm limits of 10% and 30%

# CASH FLOW



#### GRAPH : CASH GENERATED FROM OPERATIONS/OWN SOURCE REVENUE

Cash generated from operations (excluding capital grants) increased by 64% from R50.4 million in FY2020 to R82.9 million in FY2021 mainly due to the improved collection rate over the period from 94% to 104%.

Capital expenditure as a percentage of budgeted capital expenditure (budget implementation indicator) amounted to 52% i.e., underspending in the capital budget.

The capital expenditure over the last two years decreased when compared to FY2019. Significant to note is the implementation of the recommendation stated in the update prepared by IPM in 2020, which recommended the municipality taking up borrowings to fund its capital expenditure instead of utilising its own cash resources. The FY2021 capital expenditure of R56