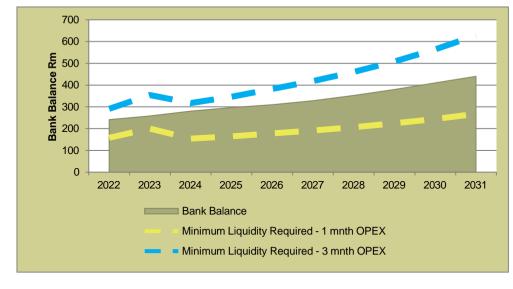

he "*Best Case*" Scenario assumes that COVID-19 impact will result in GVA growth, 5.76% for 2022, 2.44% for 2023 and 1.87% for 2024.

In the "*Worst Case*" Scenario the COVID-19 impact is severe whereby GVA is modelled to contract by -4.66% for 2022, followed by GVA growth of 5.88% for 2023, 5.76% for 2024.

In the "**Best Case**" Scenario, the bank balance increases after the MTREF period and comes to R651 million by the end of the planning period. This is sufficient to meet the minimum liquidity requirements including one-month's working capital throughout the planning period.

In the "Worst Case", the cash balance comes to R 321 million by the end of the planning period with the balance barely meeting the minimum liquidity requirements including one month's working capital at FYE2029.



#### **GRAPH : BASE CASE: BANK BALANCE VS MINIMUM LIQUIDITY REQUIREMENTS**

#### GRAPH : COVID-19 BEST CASE SCENARIO: BANK BALANCE VS MINIMUM LIQUIDITY REQUIREMENTS (BEFORE REMEDIAL MEASURES)



#### GRAPH : COVID-19 WORST CASE: - BANK BALANCE VS MINIMUM LIQUIDITY REQUIREMENTS (BEFORE REMEDIAL MEASURES)



#### **REMEDIAL MEASURES**

The scenarios above indicate the negative impact of COVID-19 will continue to have on Langeberg LM's financial performance especially the rapidly declining liquidity. This requires a suite of remedial measures to be implemented.

The objective in all instances is to improve liquidity such that the bank balance reaches at least the level of the minimum required liquidity by 2031.

#### BEST CASE SCENARIO

The Base Case is modelled with the financial impact of