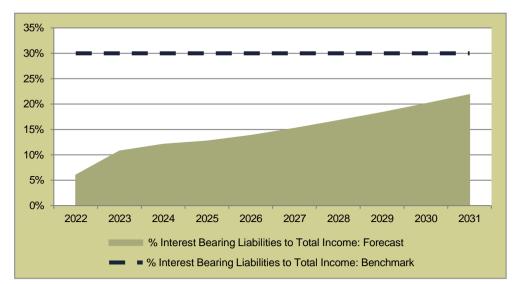

maintain an optimal capital funding mix, limiting the use of cash reserves to fund capital expenditure to preserve liquidity.



# **GRAPH : BANK BALANCE VS MINIMUM LIQUIDITY REQUIREMENTS**

# GEARING

The gearing ratio (total debt (borrowings) to operating revenue) is estimated to increase from its FY2021 rate of 5.2% to reach the maximum level of 22.6% by the end of the planning period, lower that the 30% recommended rate for Langeberg LM. The Debt Service Cover Ratio (cash generated by operations/debt service) which should be at least 1:1 is estimated to reduce to 1.2:1 by FY2031 because of increased borrowings. The debt service: total expenditure ratio however remains below the 7% level, regarded appropriate for Langeberg LM, for the entire planning period.

#### **GRAPH : GEARING**



# **GRAPH : DEBT SERVICE TO TOTAL EXPENDITURE**



#### **SCENARIO ANALYSIS**

Considering our analysis of the proposed MTREF budget and the risks identified as part of this update, the following scenarios were run to indicate the potential outcomes. The main purpose of the scenarios is to assist the municipality in its strategic decision making and serve as an input to the budget for FY2023:

- 1. To indicate the financial impact of an improvement in profitability on the long-term financial sustainability:
  - A positive scenario, indicating the impact of a permanent annual improvement in profitability of R 10 million (approximately 1% of MTREF expenditure) from FY2022 (to be achieved by a combination of a reduction in expenditure and an increase in revenue). We believe the municipality