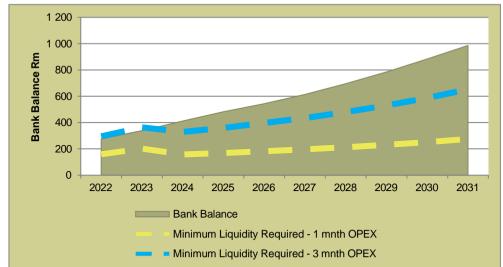

to focus its efforts on maintaining its collection rate as high as possible under these challenging circumstances.

To illustrate the significance of the collection rare and its impact on liquidity, 2 percentage points were added to the forecast rate under the worst- and best- case scenarios, keeping all other variables constant.

The results obtained supports the importance of the municipality considering its financial management, credit control policy choices, relief measures and other strategic decisions considering the impact it may have on the collection rate. Any efforts supporting higher collection rates, without a loss of income or undue increases in expenditure, will enhance liquidity and strengthen the financial sustainability of Langeberg (<u>GRAPH</u> and <u>GRAPH</u> below).



GRAPH : COVID-19 BEST CASE SCENARIO: - BANK BALANCE VS MINIMUM LIQUIDITY REQUIREMENTS: +2% COLLECTION RATE

#### GRAPH : COVID-19 WORST CASE SCENARIO: - BANK BALANCE VS MINIMUM LIQUIDITY REQUIREMENTS: +2% COLLECTION RATE



#### SNAPSHOT OF COVID-19 LIQUIDITY IMPACT

#### BASE CASE

#### BASE CASE: BANK BALANCE VS MINIMUM LIQUIDITY REQUIREMENTS



#### BEST CASE

## BEST CASE SCENARIO: BANK BALANCE VS MINIMUM LIQUIDITY REQUIREMENTS



#### WORST CASE

 WORST CASE SCENARIO: BANK BALANCE VS
 MINIMUM

 LIQUIDITY
 REQUIREMENTS
 (BEFORE
 REMEDIAL

 MEASURES)
 Image: Constraint of the second sec



## WORST CASE SCENARIO: BANK BALANCE VS MINIMUM LIQUIDITY REQUIREMENTS (AFTER REMEDIAL MEASURES)



## FORECAST RATIOS

The Base Case (optimal scenario) forecast ratios are presented below. Although