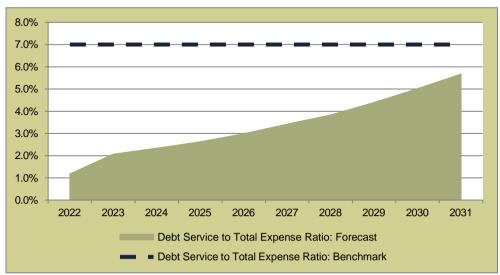

the use of cash reserves to fund capital expenditure to preserve liquidity.



# **GRAPH : BANK BALANCE VS MINIMUM LIQUIDITY REQUIREMENTS**

# GEARING

The gearing ratio (total debt (borrowings) to operating revenue) is estimated to increase from its FY2021 rate of 5.2% to reach the maximum level of 22.6% by the end of the planning period, lower that the 30% recommended rate for Langeberg LM. The Debt Service Cover Ratio (cash generated by operations/debt service) which should be at least 1:1 is estimated to reduce to 1.2:1 by FY2031 because of increased borrowings. The debt service: total expenditure ratio however remains below the 7% level, regarded appropriate for Langeberg LM, for the entire planning period.

#### **GRAPH : GEARING**



# **GRAPH : DEBT SERVICE TO TOTAL EXPENDITURE**



#### **SCENARIO ANALYSIS**

Considering our analysis of the proposed MTREF budget and the risks identified as part of this update, the following scenarios were run to indicate the potential outcomes. The main purpose of the scenarios is to assist the municipality in its strategic decision making and serve as an input to the budget for FY2023:

- 1. To indicate the financial impact of an improvement in profitability on the long-term financial sustainability:
  - A positive scenario, indicating the impact of a permanent annual improvement in profitability of R 10 million (approximately 1% of MTREF expenditure) from FY2022 (to be achieved by a combination of a reduction in expenditure and an increase in revenue). We believe the municipality should investigate its proposed MTREF and make the