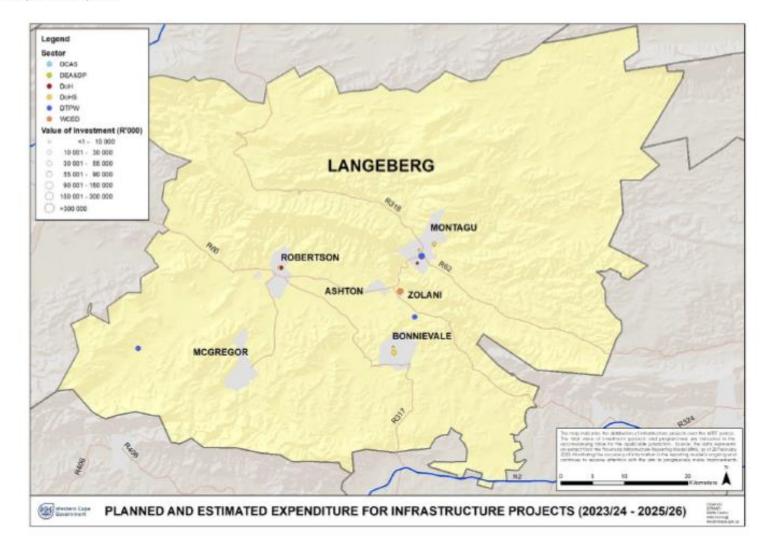

ngeberg    | Neighbourhood Development Partnership Grant (Technical Assistance)                                     | 100     | 1000    | 1000    |
| WCG      | Local Government                | Langeberg    | Community Development Worker Operational Support Grant                                                 | 38      | 38      | 38      |
| Total    |                                 |              |                                                                                                        | 177887  | 198524  | 195698  |

Langeberg: Budgeted National and Provincial Allocations (R'000)

Annexure B: Map showing the spatial distribution of Provincial Infrastructure Investment Projects (Individual Projects) in the Municipality for the MTEF period 2023/24 - 2025/26.<sup>2</sup>





IDP 2023-2027



|                                                      |                                        | I      |      |                      |                |                |
|------------------------------------------------------|----------------------------------------|--------|------|----------------------|----------------|----------------|
| Vote number                                          | Vote Description                       | SOURCE | Ward | Draft Budget 2023/24 | Budget 2024/25 | Budget 2025/26 |
| VOTE 1: FINANCIAL SERVICES DIRE                      | CTORATE                                |        |      |                      |                |                |
| Budget office                                        |