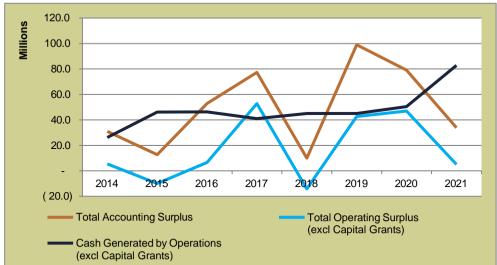

/<br>Collection Rate                       | 96%      | 95%      | 96%    | 100<br>% | 95%  | 94%  | 103% |
| Provision for bad<br>debts as a % of<br>consumer debtors | 139<br>% | 112<br>% | 109%   | 104<br>% | 103% | 69%  | 90%  |

# **GRAPH : CONSUMER DEBTORS AGE ANALYSIS**



The age analysis of consumer debtors reflects a significant decrease in debtors greater than 90 days from R64.5 million at FYE2020 to R37.0 million at FYE2021.

This decrease highlights the municipality's strong credit control policies and procedures (collection rate of 104% for FY2021) that were put in place following the 2020 increase in the same group of debtors due to the impact of COVID-19. The age analysis was composed of 47% current and 53% older debtors.



# **GRAPH : TOTAL INCOME VS TOTAL EXPENDITURE**



**GRAPH**: above indicates that total income continued to exceed total operating expenditure for FY2021.Total income increased by R52.6 million (7%) to R813.0 million, whereas total operating expenditure increased by R97.7 million (14%) to R779.1 million, over the previous year. This resulted in a decrease in total accounting surpluses from R79.1 million in FY2020 to R34.0 million in FY2021.

Excluding capital grants, Langeberg LM generated a total operating surplus of R5.1 million, being an 89% decrease from R47.1 million realised in FY2020.

As a direct result of the high collection rate achieved, the cash generated from operations increased from R50.4 million (FY2020) to R82.9 million (FY2021).

# TABLE : ANALYSIS OF SURPLUS

|