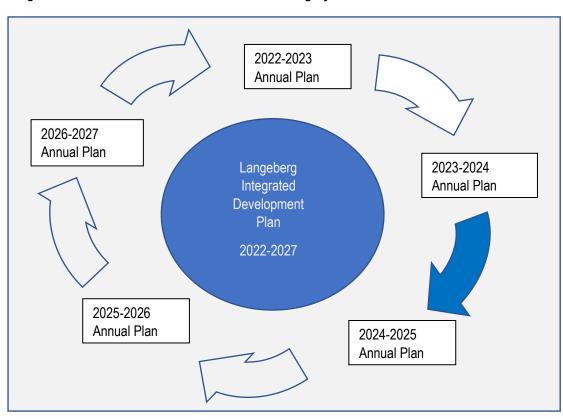

### The Planning Cycle

The diagram below illustrates the 5-year IDP and shows how the strategic direction for the consecutive annual plans is set. Each review updates the IDP with current information and provides the opportunity for further enhancement of its credibility as the all-inclusive strategic plan of the municipality.

### Diagram 1: The 5-Year (2022-2027) Planning Cycle

This 2023 -2024 Integrated Development is the first amendment in the 5th generation IDP cycle which ends 2026-2027.

Diagram 2: Review Phases of the 2022-2027 Planning Cycle