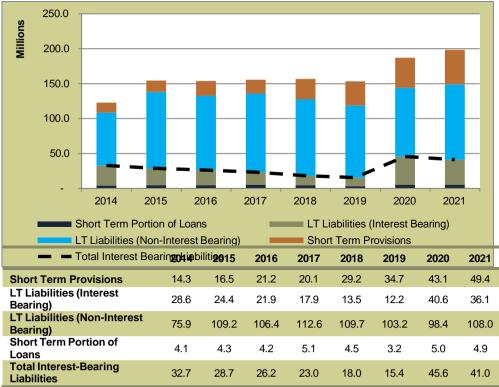

d with the latest information of Langeberg and used to make a base case financial forecast of the future financial performance, financial position, and cash flow of the municipality.

The diagram below illustrates the outline of the model.

# FIGURE : FINANCIAL MODEL FRAMEWORK



The model methodology remains the same and the capital budget as presented in the MTREF was utilised and forecasts of an affordable future capital expenditure ("CAPEX") were made.

# 5.2 UPDATED HISTORIC FINANCIAL ASSESSMENT

#### FINANCIAL POSITION

Langeberg LM's financial position remained stable as demonstrated by a 4% increase in Net Fixed Assets from R 777.6 million at FYE2020 to R 806.4 million at FYE2021. Accumulated Surplus, increased by 5% from R 753.7 million to R 790.7 million over the same period.





**GRAPH** indicates a decrease in Interest-Bearing Liabilities from R45.6 million as at FYE2020 to R41.0 million at FYE2021, as the municipality did not take up any borrowings in the current year as was the case in FY2020. The gearing ratio (5%) and debt service to total expense ratio (1.3%) remained well below their respective maximum National Treasury ("NT") limits of 45% and 8%.

Non-Interest-Bearing Liabilities (provisions and employee benefit obligations) remained the major contributor to Non-Current Liabilities (71%).



**GRAPH : CURRENT ASSETS** 

Current Assets increased by R42.8 million (13%) from R322.0 million as at FYE2020 to R364.9 million at FYE2021. This increase is mainly due to increases in the cash and cash equivalents balance (R82.1 million or 41%) and Other debtors (