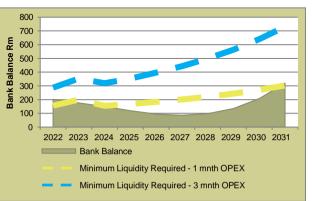

r collection rates, without a loss of income or undue increases in expenditure, will enhance liquidity and strengthen the financial sustainability of Langeberg (<u>GRAPH</u> and <u>GRAPH</u> below).



GRAPH : COVID-19 BEST CASE SCENARIO: - BANK BALANCE VS MINIMUM LIQUIDITY REQUIREMENTS: +2% COLLECTION RATE

#### GRAPH : COVID-19 WORST CASE SCENARIO: - BANK BALANCE VS MINIMUM LIQUIDITY REQUIREMENTS: +2% COLLECTION RATE



#### SNAPSHOT OF COVID-19 LIQUIDITY IMPACT

#### BASE CASE

#### BASE CASE: BANK BALANCE VS MINIMUM LIQUIDITY REQUIREMENTS



#### BEST CASE

## BEST CASE SCENARIO: BANK BALANCE VS MINIMUM LIQUIDITY REQUIREMENTS



#### WORST CASE

 WORST CASE SCENARIO: BANK BALANCE VS
 MINIMUM

 LIQUIDITY
 REQUIREMENTS
 (BEFORE
 REMEDIAL

 MEASURES)
 Image: Constraint of the second sec



## WORST CASE SCENARIO: BANK BALANCE VS MINIMUM LIQUIDITY REQUIREMENTS (AFTER REMEDIAL MEASURES)



## FORECAST RATIOS

The Base Case (optimal scenario) forecast ratios are presented below. Although the model is not programmed to measure the ratios as required by National Treasury in all instances, it does provide comfort that the municipality is sustainable in future – on condition that it operates within the assumed benchmarks set in the financial plan.

|           |                                                                        | <u>n.t.</u><br>Norm | 2022     | <u>2024</u>     | <u>2026</u>     | <u>2028</u>     | <u>2030</u>     | <u>2031</u>     | COMMENTS