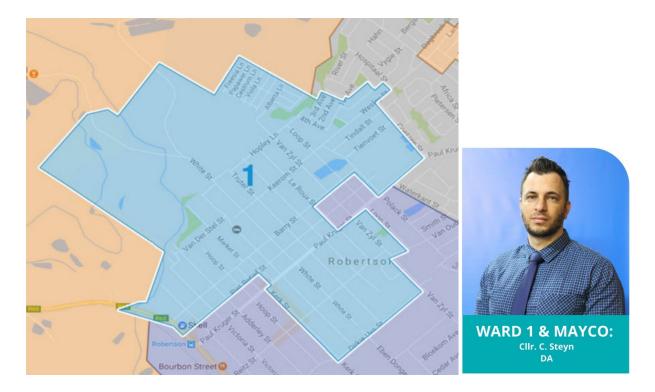

ing in publieke areas
- Erection of signage for illegal hawkers Oprig van onwettige smousborde
- **Provisioning of security cameras** Voorsiening van sekuriteitskameras
- **Provisioning of disabled-friendly parking bays and pavements in central business district** Voorsiening van gestremheids-vriendelike parkeerplekke en sypaadjies in sentrale sakekern
- Cleaning of rivers and open spaces Skoonmaak van riviere en oop areas
- **Provisioning of toilets in the Main Rd of the central business district** Voorsiening van toilette in die Hoofweg van die sentrale sakekern

- **Promotion of eco-tourism** Bevordering van eko-toerisme
- **Provisioning of busstop shelters for school learners** Voorsiening van bushalte-skuilings vir skoolleerders

# McGregor

Includes priorities highlighted in ward 5



- 1. Provide a day care centre in Môreson / Voorsien 'n dagsorgsentrum in Môreson
- 2. Upgrade walkthrough in Wesley Street provide stormwater drainage and lighting / Opgradeer gang in Wesleystraat – voorsien stormwaterdreinering en beligting
- 3. Repair roads / Herstel paaie
- 4. Upgrade stormwater system in Voortrekker Street and find a solution for stormwater problems in Môreson / Opgradeer stormwaterstelsel in Voortrekkerstraat, en vind oplossings vir stormwaterprobleme in Môreson



- 1. Provide visible law enforcement or policing and fully reinstate satellite SAPS Office / Voorsien sigbare wetstoepassing of polisiëring en stel satelliet SAP-Kantoor weer ten volle in werking
- 2. Avail land for a bigger clinic / Stel grond beskikbaar vir 'n groter kliniek
- 3. Replace tarred road su