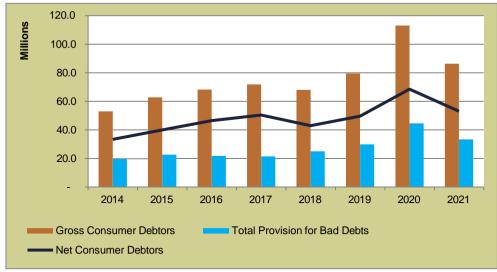

.

in the short-to-medium term. The healthy liquidity position is further supported by a current ratio (excluding debtors greater than 30 days) of 2.02:1, which indicates the high level of liquidity in current assets.



#### **GRAPH : LIQUIDITY RATIOS**

#### **TABLE : LIQUIDITY RATIOS**

|                                                                    | 2014 | 2015 | 2016 | 2017 | 2018 | 2019 | 2020 | 2021 |
|--------------------------------------------------------------------|------|------|------|------|------|------|------|------|
| Current Assets: Current<br>Liabilities                             | 1.76 | 1.49 | 1.55 | 2.04 | 1.73 | 1.86 | 2.22 | 2.09 |
| Current Assets (less<br>Debtors > 30 Days):<br>Current Liabilities | 1.76 | 1.49 | 1.54 | 2.03 | 1.71 | 1.84 | 2.04 | 2.02 |



#### **GRAPH : GROSS CONSUMER DEBTORS VS NET CONSUMER DEBTORS**

Gross consumer debtors decreased by 24% in FY2021 from R113.1 million at FYE2020. This decrease can be attributed to an improvement in the collection rate from 94% to 104% (higher than the NT benchmark of 95%), which resulted in a decrease in net debtors' days from 42 days to 31 days (NT norm: 30 days) over the same period. The deterioration in the FY2020 collection rate is an expected impact of COVID-19, but it should be noted that this deterioration in the collection rate (1 percentage point) compares favorably to 16.4 percentage points decline that was assumed in the COVID-19 impact assessment report (document titled: *"Langeberg Municipality: Impact of COVID-19 on Langeberg's Financial Sustainability"*) prepared in May