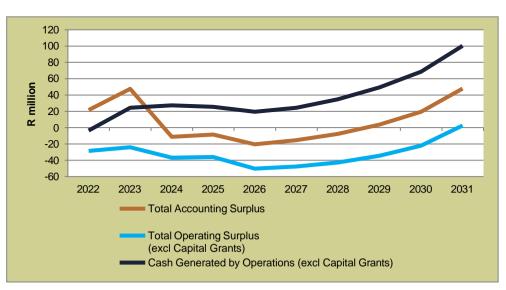

| R 748        | R 768                                     |
| Cash and Cash Equivalents at the end of<br>the<br>Planning Period (Rm)      | R 440        | R 304                                     |
| No of Months Cash Cover at the end of<br>the Planning<br>Period (Rm)        | 2.4          | 1.7                                       |
| Liquidity Ratio at the end of the Planning<br>Period                        | 1.3 : 1      | 1:1                                       |
| Gearing at the end of the Planning Period                                   | 22.3%        | 20.6%                                     |
| Debt Service to Total Expense Ratio at the<br>end of the<br>Planning Period | 5.7%         | 5.8%                                      |



#### BASE CASE











#### BASE CASE



#### ACCELERATE MTREF CAPITAL EXPENDITURE







#### BASE CASE









#### **COVID-19 IMPACT ASSESSMENT**

The COVID-19 pandemic has had a significant impact on Langeberg LM. This is indicated by the significant decline in economic output, increased unemployment rate and along with the decline in the municipality's ability to generate its revenues indicated by a reduction in the collection rate in FY2020 to below the NT recommended benchmark of 95%. As is evident, COVID-19 is expected to remain with us for the foreseeable future; in the South African context, the drive to vaccinate the population and reach herd immunity is currently at its infancy. The purpose of this assessment is to quantify the socio-economic variables that impact the financial sustainability of