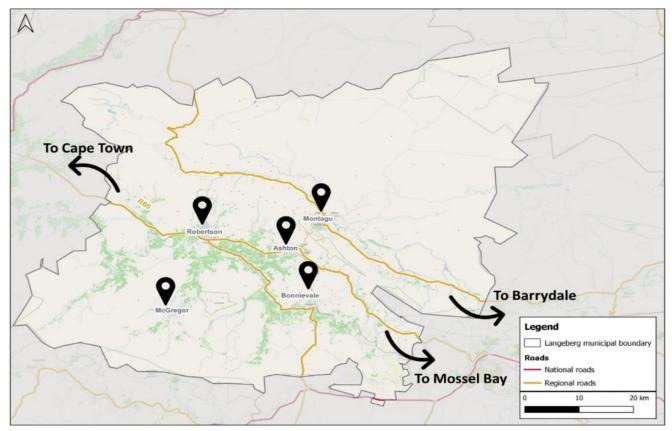

### LANGEBERG MUNICIPALITY INTEGRATED ANNUAL MANAGEMENT PLAN (IMAP) – 2022-2027 HIGH LEVEL SUMMARY

|                                                                                       |                             | IMAP                                                      |                           |                      |                      |                          |                      |
|---------------------------------------------------------------------------------------|-----------------------------|-----------------------------------------------------------|---------------------------|----------------------|----------------------|--------------------------|----------------------|
| Strategic Objective                                                                   | Predetermined Objective     | Activity                                                  | Responsible<br>Department | Target               |                      |                          |                      |
|                                                                                       |                             |                                                           | Doputition                | 2023/24              | 2024/25              | 2025/26                  | 2026/27              |
| SO2: PROVIDE<br>INFRASTRUCTURE FOR<br>SUSTAINABLE AND<br>AFFORDABLE BASIC<br>SERVICES | Replace aged infrastructure | Replace oil insulated switchgear                          | Engineering Services      | 4 (0)                | 9                    | 4                        | 0                    |
| SO2: PROVIDE<br>INFRASTRUCTURE FOR<br>SUSTAINABLE AND<br>AFFORDABLE BASIC<br>SERVICES | Replace aged infrastructure | Replace copper overhead<br>lines to prevent theft         | Engineering Services      | 2km (0)              | 2km                  | 2km                      | 2km                  |
| SO2: PROVIDE<br>INFRASTRUCTURE FOR<br>SUSTAINABLE AND<br>AFFORDABLE BASIC<br>SERVICES | Replace aged infrastructure | Replace Muiskraalkop<br>Transformer                       | Engineering Services      | 1                    | 1                    | 0                        | 0                    |
| SO2: PROVIDE<br>INFRASTRUCTURE FOR<br>SUSTAINABLE AND<br>AFFORDABLE BASIC<br>SERVICES | Replace aged infrastructure | Repair and replace network (aging infrastructure)         | Engineering Services      | 100% of<br>breakages | 100% of<br>breakages | 100% of<br>breakage<br>s | 100% of<br>breakages |
| SO2: PROVIDE<br>INFRASTRUCTURE FOR<br>SUSTAINABLE AND                                 | Replace aged infrastructure | Replace Miniature<br>Substations(aging<br>infrastructure) | Engineering Services      | 1                    | 1                    | 1                        | 1                    |

|                                                                                       |                                                                       | IMAP                                                                                                  |                      |         |         |         |         |
|---------------------------------------------------------------------------------------|-----------------------------------------------------------------------|-------------------------------------------------------------------------------------------------------|----------------------|---------|---------|---------|---------|
| Strategic Objective                                                                   | Predetermined Objective                                               | Activity                                                                                              | Responsible          | Target  |         |         |         |
|                                                                                       |                                                                       |                                                                                                       | Department           | 2023/24 | 2024/25 | 2025/26 | 2026/27 |
| AFFORDABLE BASIC<br>SERVICES                                                          |                                                                       |                                                                                                       |                      |         |         |         |         |
| SO2: PROVIDE<br>INFRASTRUCTURE FOR<br>SUSTAINABLE AND<br>AFFORDABLE BASIC<br>SERVICES | To provide and maintain a<br>continues supply of basic<br>electricity | Install 2 <sup>nd</sup> Transformer at<br>Noree Substation                                            | Engineering Services |         | 1       |         |         |
| SO2: PROVIDE<br>INFRASTRUCTURE FOR<br>SUSTAINABLE AND<br>AFFORDABLE BASIC<br>SERVICES | To provide and maintain a continues supply of basic electricity       | Expand McGregor Substation<br>with 2 <sup>nd</sup> Transformer, High and<br>Medium voltage switchgear | Engineering Services |         | 0.5     | 0.5     |         |
| SO2: PROVIDE<br>INFRASTRUCTURE FOR<br>SUSTAINABLE AND<br>AFFORDABLE BASIC<br>SERVICES | To provide and maintain a continues supply of basic electricity       | Update Electrical SCADA<br>system                                                                     | Engineering Services |         | 1       |         |         |
| SO2: PROVIDE<br>INFRASTRUCTURE FOR<br>SUSTAINABLE AND<br>AFFORDABLE BASIC<br>SERVICES | Replace aged infrastructure                                           | Audit and replace prepaid<br>electrical meters to minimize<br>losses                                  | Engineering Services | 500     | 500     | 500     | 500     |
| SO2: PROVIDE<br>INFRASTRUCTURE FOR<br>SUSTAINABLE AND<br>AFFORDABLE BASIC<br>SERVICES | Replace aged infrastructure                                           | Automated meter reading                                                                               | Engineering Services | 300     | 300     | 300     | 300     |

|                                                                                       |                                                                 | IMAP                                                      |                      |                   |         |         |         |
|---------------------------------------------------------------------------------------|-----------------------------------------------------------------|-----------------------------------------------------------|----------------------|-------------------|---------|---------|---------|
| Strategic Objective                                                                   | Predetermined Objective                                         | Activity                                                  | Responsible          | Target            |         |         |         |
|                                                                                       |                                                                 |                                                           | Department           | 2023/24           | 2024/25 | 2025/26 | 2026/27 |
| SO2: PROVIDE<br>INFRASTRUCTURE FOR<br>SUSTAINABLE AND<br>AFFORDABLE BASIC<br>SERVICES | To provide and maintain a continues supply of basic electricity | Strengthen electrical<br>infrastructure: various projects | Engineering Services | 1                 | 1       | 1       | 1       |
| SO2: PROVIDE<br>INFRASTRUCTURE FOR<br>SUSTAINABLE AND<br>AFFORDABLE BASIC<br>SERVICES | To provide and maintain a continues supply of basic electricity | Install solar infrastructure at municipal buildings       | Engineering Services | 1 (0)             | 1       | 1       | 1       |
| SO2: PROVIDE<br>INFRASTRUCTURE FOR<br>SUSTAINABLE AND<br>AFFORDABLE BASIC<br>SERVICES | To provide and maintain a continues supply of basic electricity | Wheeling                                                  | Engineering Services | 1 policy & tariff |         |         |         |
| SO2: PROVIDE<br>INFRASTRUCTURE FOR<br>SUSTAINABLE AND<br>AFFORDABLE BASIC<br>SERVICES | Replace aged infrastructure                                     | Vehicle replacement                                       | Engineering Services | 1 (0)             | 1       | 1       | 1       |
| SO2: PROVIDE<br>INFRASTRUCTURE FOR<br>SUSTAINABLE AND<br>AFFORDABLE BASIC<br>SERVICES | To provide and maintain a continues supply of basic electricity | Procure Alternative Energy                                | Engineering Services | 0%                | 0%      | 5%      | 5%      |

|                                                                                       | IMAP                                                            |                                                                                                                         |                      |         |         |         |         |  |  |
|---------------------------------------------------------------------------------------|-----------------------------------------------------------------|-------------------------------------------------------------------------------------------------------------------------|----------------------|---------|---------|---------|---------|--|--|
| Strategic Objective                                                                   | Predetermined Objective                                         | Activity                                                                                                                | Responsible          | Target  |         |         |         |  |  |
|                                                                                       |                                                                 |                                                                                                                         | Department           | 2023/24 | 2024/25 | 2025/26 | 2026/27 |  |  |
| SO2: PROVIDE<br>INFRASTRUCTURE FOR<br>SUSTAINABLE AND<br>AFFORDABLE BASIC<br>SERVICES | To provide and maintain a continues supply of basic electricity | Electrification INEP                                                                                                    | Engineering Services | 224 (0) | 189     |         |         |  |  |
| SO2: PROVIDE<br>INFRASTRUCTURE FOR<br>SUSTAINABLE AND<br>AFFORDABLE BASIC<br>SERVICES | Replace aged infrastructure                                     | Energy Efficiency: Replace<br>Streetlights with LED                                                                     | Engineering Services | 100     | 100     | 100     | 100     |  |  |
| SO2: PROVIDE<br>INFRASTRUCTURE FOR<br>SUSTAINABLE AND<br>AFFORDABLE BASIC<br>SERVICES | To provide and maintain a waste management services             | Application for a new cell at<br>Ashton Waste Disposal<br>Facility.                                                     | Engineering Services | 1       |         |         |         |  |  |
| SO2: PROVIDE<br>INFRASTRUCTURE FOR<br>SUSTAINABLE AND<br>AFFORDABLE BASIC<br>SERVICES | To provide and maintain a waste management services             | Closure, decommissioning,<br>rehabilitation, and construction<br>of the McGregor Historical<br>Waste Disposal Facility. | Engineering Services |         | 0.5     | 0.5     |         |  |  |
| SO2: PROVIDE<br>INFRASTRUCTURE FOR<br>SUSTAINABLE AND<br>AFFORDABLE BASIC<br>SERVICES | To identify alternative municipal land fill sites               | Construction of a new waste<br>cell at Ashton Waste Disposal<br>Facility.                                               | Engineering Services |         |         | 0.5     | 0.5     |  |  |

|                                                                                       |                                                     | ІМАР                                                                                                                                |                      |         |         |         |         |  |
|---------------------------------------------------------------------------------------|-----------------------------------------------------|-------------------------------------------------------------------------------------------------------------------------------------|----------------------|---------|---------|---------|---------|--|
| Strategic Objective                                                                   | Predetermined Objective                             | Activity                                                                                                                            | Responsible          | Target  |         |         |         |  |
|                                                                                       |                                                     |                                                                                                                                     | Department           | 2023/24 | 2024/25 | 2025/26 | 2026/27 |  |
| SO2: PROVIDE<br>INFRASTRUCTURE FOR<br>SUSTAINABLE AND<br>AFFORDABLE BASIC<br>SERVICES | To provide and maintain a waste management services | Upgrade roof of Robertson<br>Transfer Station                                                                                       | Engineering Services | 1       |         |         |         |  |
| SO2: PROVIDE<br>INFRASTRUCTURE FOR<br>SUSTAINABLE AND<br>AFFORDABLE BASIC<br>SERVICES | To provide and maintain a waste management services | Purchase a 2 Axle Single Bin<br>Trailer                                                                                             | Engineering Services | 1       |         |         |         |  |
| SO2: PROVIDE<br>INFRASTRUCTURE FOR<br>SUSTAINABLE AND<br>AFFORDABLE BASIC<br>SERVICES | To provide and maintain a waste management services | Apply for the closure,<br>decommissioning and<br>rehabilitation of Bessieskop<br>Waste Disposal Facility –<br>Montagu.              | Engineering Services |         |         |         | 1       |  |
| SO2: PROVIDE<br>INFRASTRUCTURE FOR<br>SUSTAINABLE AND<br>AFFORDABLE BASIC<br>SERVICES | To provide and maintain a waste management services | Purchase skips for transfer stations in all areas                                                                                   | Engineering Services | 76      |         |         |         |  |
| SO2: PROVIDE<br>INFRASTRUCTURE FOR<br>SUSTAINABLE AND<br>AFFORDABLE BASIC<br>SERVICES | To provide and maintain a waste management services | Installation of groundwater<br>boreholes at Waste Disposal<br>Facilities (Bonnievale,<br>Montagu, Robertson,<br>Mcgregor and Ashton | Engineering Services |         |         | 9       |         |  |

|                                                                                       |                                                     | IMAP                                                                               |                      |         |         |         |         |  |
|---------------------------------------------------------------------------------------|-----------------------------------------------------|------------------------------------------------------------------------------------|----------------------|---------|---------|---------|---------|--|
| Strategic Objective                                                                   | Predetermined Objective                             | Activity                                                                           | Responsible          | Target  |         |         |         |  |
|                                                                                       |                                                     |                                                                                    | Department           | 2023/24 | 2024/25 | 2025/26 | 2026/27 |  |
| SO2: PROVIDE<br>INFRASTRUCTURE FOR<br>SUSTAINABLE AND<br>AFFORDABLE BASIC<br>SERVICES | To provide and maintain a waste management services | Supply and installation of<br>concrete palisade fencing –<br>Robertson Gruisgat    | Engineering Services |         |         |         | 1       |  |
| SO3: PROMOTE A SAFE AND<br>SECURE ENVIRONMENT                                         | Adhere to Laws and Regulations                      | Address health and safety non<br>- compliance at transfer<br>stations.             | Engineering Services | 4       |         |         |         |  |
| SO2: PROVIDE<br>INFRASTRUCTURE FOR<br>SUSTAINABLE AND<br>AFFORDABLE BASIC<br>SERVICES | To provide and maintain a waste management services | Purchase a Double Axle High<br>Lifter Compactor (Replace<br>CCD7295 – 2003 Model)  | Engineering Services |         | 1       |         |         |  |
| SO2: PROVIDE<br>INFRASTRUCTURE FOR<br>SUSTAINABLE AND<br>AFFORDABLE BASIC<br>SERVICES | To provide and maintain a waste management services | Upgrade McGregor Drop Off.                                                         | Engineering Services |         |         | 1       |         |  |
| SO2: PROVIDE<br>INFRASTRUCTURE FOR<br>SUSTAINABLE AND<br>AFFORDABLE BASIC<br>SERVICES | To provide and maintain a waste management services | Purchase a Double Axle High<br>Lifter Compactor (Replace<br>CBR 3187 – 2007 Model) | Engineering Services |         |         |         | 1       |  |

|                                                                                       |                                                     | IMAP                                                                                                                                                                                             |                      |         |         |         |         |  |
|---------------------------------------------------------------------------------------|-----------------------------------------------------|--------------------------------------------------------------------------------------------------------------------------------------------------------------------------------------------------|----------------------|---------|---------|---------|---------|--|
| Strategic Objective                                                                   | Predetermined Objective                             | Activity                                                                                                                                                                                         | Responsible          | Target  |         |         |         |  |
|                                                                                       |                                                     |                                                                                                                                                                                                  | Department           | 2023/24 | 2024/25 | 2025/26 | 2026/27 |  |
| SO2: PROVIDE<br>INFRASTRUCTURE FOR<br>SUSTAINABLE AND<br>AFFORDABLE BASIC<br>SERVICES | To provide and maintain a waste management services | Review and update the<br>collection schedule to ensure<br>efficient and cost-effective<br>waste collection through route<br>optimisation, with the least<br>possible unproductive<br>travelling. | Engineering Services | 1       |         |         |         |  |
| SO1: ENSURE EFFICIENT<br>ADMINISTRATION FOR GOOD<br>GOVERNANCE                        | Adhere to Laws and Regulations                      | Develop an Integrated Waste<br>Management Master Plan.                                                                                                                                           | Engineering Services |         | 1       |         |         |  |
| SO3: PROMOTE A SAFE AND<br>SECURE ENVIRONMENT                                         | Adhere to Laws and Regulations                      | Develop an Emergency<br>Response Plan as per<br>specification of DEAP for all<br>Waste Disposal Facilities.                                                                                      | Engineering Services |         |         | 5       |         |  |
| SO1: ENSURE EFFICIENT<br>ADMINISTRATION FOR GOOD<br>GOVERNANCE                        | Adhere to Laws and Regulations                      | Develop the first Integrated<br>Waste Management Plan                                                                                                                                            | Engineering Services |         |         |         | 1       |  |
| SO1: ENSURE EFFICIENT<br>ADMINISTRATION FOR GOOD<br>GOVERNANCE                        | Adhere to Laws and Regulations                      | Conduct external landfill audits<br>as per landfill licence<br>requirements.                                                                                                                     | Engineering Services | 1       | 1       | 1       | 1       |  |
| SO1: ENSURE EFFICIENT<br>ADMINISTRATION FOR GOOD<br>GOVERNANCE                        | Adhere to Laws and Regulations                      | Compilation of IWM Annual<br>Report and Landfill Closure<br>Provision Annual Report.                                                                                                             | Engineering Services | 1       | 1       | 1       | 1       |  |

|                                                                                       |                                                     | IMAP                                                                                                                                                                              |                      |         |         |         |         |  |  |
|---------------------------------------------------------------------------------------|-----------------------------------------------------|-----------------------------------------------------------------------------------------------------------------------------------------------------------------------------------|----------------------|---------|---------|---------|---------|--|--|
| Strategic Objective                                                                   | Predetermined Objective                             | Activity                                                                                                                                                                          | Responsible          | Target  |         |         |         |  |  |
|                                                                                       |                                                     |                                                                                                                                                                                   | Department           | 2023/24 | 2024/25 | 2025/26 | 2026/27 |  |  |
| SO2: PROVIDE<br>INFRASTRUCTURE FOR<br>SUSTAINABLE AND<br>AFFORDABLE BASIC<br>SERVICES | To provide and maintain a waste management services | Conduct cost analysis study<br>for the disposal and<br>transportation of waste to the<br>Regional Waste Disposal<br>Facility in Worcester.                                        | Engineering Services | 1       |         |         |         |  |  |
| SO3: PROMOTE A SAFE AND<br>SECURE ENVIRONMENT                                         | Adhere to Laws and Regulations                      | Improve hazardous and<br>Electronic Waste awareness<br>by providing educational<br>material to households to<br>make them aware of the effect<br>of household hazardous<br>waste. | Engineering Services | 1       |         |         |         |  |  |
| SO2: PROVIDE<br>INFRASTRUCTURE FOR<br>SUSTAINABLE AND<br>AFFORDABLE BASIC<br>SERVICES | To provide and maintain a waste management services | Promote waste minimisation<br>and recycling by increasing<br>recycling at households,<br>businesses, and public<br>entities.                                                      | Engineering Services |         | 1       |         |         |  |  |
| SO3: PROMOTE A SAFE AND<br>SECURE ENVIRONMENT                                         | Adhere to Laws and Regulations                      | Manage illegal waste picking<br>on landfill: Ashton Waste<br>Disposal Facility.                                                                                                   | Engineering Services |         |         |         |         |  |  |
| SO1: ENSURE EFFICIENT<br>ADMINISTRATION FOR GOOD<br>GOVERNANCE                        | Adhere to Laws and Regulations                      | Develop an Organic Waste<br>Diversion Plan                                                                                                                                        | Engineering Services | 1       |         |         |         |  |  |
| SO1: ENSURE EFFICIENT<br>ADMINISTRATION FOR GOOD<br>GOVERNANCE                        | Adhere to Laws and Regulations                      | Implement the Organic Waste<br>Diversion Plan                                                                                                                                     | Engineering Services |         | 33%     | 33%     | 33%     |  |  |

|                                                                                       |                                                     | IMAP                                                                                                                                             |                      |         |         |         |         |  |  |
|---------------------------------------------------------------------------------------|-----------------------------------------------------|--------------------------------------------------------------------------------------------------------------------------------------------------|----------------------|---------|---------|---------|---------|--|--|
| Strategic Objective                                                                   | Predetermined Objective Activity                    | Activity                                                                                                                                         | Responsible          | Target  |         |         |         |  |  |
|                                                                                       |                                                     |                                                                                                                                                  | Department           | 2023/24 | 2024/25 | 2025/26 | 2026/27 |  |  |
| SO1: ENSURE EFFICIENT                                                                 | Adhere to Laws and Regulations                      | Improve waste education and                                                                                                                      | Engineering Services | 1       | 1       | 1       | 1       |  |  |
| ADMINISTRATION FOR GOOD<br>GOVERNANCE                                                 |                                                     | public awareness                                                                                                                                 |                      |         |         |         |         |  |  |
| SO1: ENSURE EFFICIENT<br>ADMINISTRATION FOR GOOD<br>GOVERNANCE                        | Adhere to Laws and Regulations                      | Develop an Industry Waste<br>Database with regular and<br>accurate data reporting.                                                               | Engineering Services |         | 1       |         |         |  |  |
| SO1: ENSURE EFFICIENT<br>ADMINISTRATION FOR GOOD<br>GOVERNANCE                        | Adhere to Laws and Regulations                      | Improve waste information<br>management by implementing<br>effective recyclables record<br>keeping and ensure regular<br>and accurate reporting. | Engineering Services |         |         | 1       |         |  |  |
| SO1: ENSURE EFFICIENT<br>ADMINISTRATION FOR GOOD<br>GOVERNANCE                        | Adhere to Laws and Regulations                      | Establish a Waste Monitor<br>Committee for all waste<br>disposal facilities in<br>accordance with waste<br>disposal permits.                     | Engineering Services | 1       | 1       |         | 5       |  |  |
| SO2: PROVIDE<br>INFRASTRUCTURE FOR<br>SUSTAINABLE AND<br>AFFORDABLE BASIC<br>SERVICES | To provide and maintain a waste management services | Strengthen EPWP programs in residential areas                                                                                                    | Engineering Services | 1       | 1       | 1       | 1       |  |  |
| SO1: ENSURE EFFICIENT<br>ADMINISTRATION FOR GOOD<br>GOVERNANCE                        | Adhere to Laws and Regulations                      | Facilitate a hazardous waste collection day.                                                                                                     | Engineering Services | 1       | 1       | 1       | 1       |  |  |

|                                                                                       |                                                                         | IMAP                                                            |                      |          |         |         |         |  |  |
|---------------------------------------------------------------------------------------|-------------------------------------------------------------------------|-----------------------------------------------------------------|----------------------|----------|---------|---------|---------|--|--|
| Strategic Objective                                                                   | Predetermined Objective                                                 | Activity                                                        | Responsible          | Target   |         |         |         |  |  |
|                                                                                       |                                                                         |                                                                 | Department           | 2023/24  | 2024/25 | 2025/26 | 2026/27 |  |  |
|                                                                                       |                                                                         |                                                                 |                      |          |         |         |         |  |  |
| SO2: PROVIDE<br>INFRASTRUCTURE FOR<br>SUSTAINABLE AND<br>AFFORDABLE BASIC<br>SERVICES | To provide and maintain municipal roads and sidewalk                    | Rehabilitate roads in Montagu<br>industrial area                | Engineering Services |          | 2km     |         |         |  |  |
| SO2: PROVIDE<br>INFRASTRUCTURE FOR<br>SUSTAINABLE AND<br>AFFORDABLE BASIC<br>SERVICES | To provide and maintain municipal roads and sidewalk                    | Rehabilitation of roads                                         | Engineering Services | 14km (0) | 20km    | 20km    | 20km    |  |  |
| SO2: PROVIDE<br>INFRASTRUCTURE FOR<br>SUSTAINABLE AND<br>AFFORDABLE BASIC<br>SERVICES | Replace aged infrastructure                                             | Replace water networks                                          | Engineering Services | 1km      | 5km     | 5km     | 5km     |  |  |
| SO2: PROVIDE<br>INFRASTRUCTURE FOR<br>SUSTAINABLE AND<br>AFFORDABLE BASIC<br>SERVICES | To purchase vehicles and replace redundant fleet for the municipal area | Replace vehicles                                                | Engineering Services | 14 (0)   | 9       | 3       | 5       |  |  |
| SO2: PROVIDE<br>INFRASTRUCTURE FOR<br>SUSTAINABLE AND                                 | To provide and maintain the distribution of water in the municipal area | Provide backup power at<br>pumpstations and treatment<br>plants | Engineering Services | 4        | 11      |         |         |  |  |

|                                                                                       |                                                                         | ІМАР                                                     |                      |         |         |         |         |  |  |
|---------------------------------------------------------------------------------------|-------------------------------------------------------------------------|----------------------------------------------------------|----------------------|---------|---------|---------|---------|--|--|
| Strategic Objective                                                                   | Predetermined Objective                                                 | Activity                                                 | Responsible          | Target  |         |         |         |  |  |
|                                                                                       |                                                                         |                                                          | Department           | 2023/24 | 2024/25 | 2025/26 | 2026/27 |  |  |
| AFFORDABLE BASIC<br>SERVICES                                                          |                                                                         |                                                          |                      |         |         |         |         |  |  |
| SO2: PROVIDE<br>INFRASTRUCTURE FOR<br>SUSTAINABLE AND<br>AFFORDABLE BASIC<br>SERVICES | To provide and maintain<br>sewerage services in the<br>municipal area   | Upgrade the Robertson<br>WWTW                            | Engineering Services |         | 1       |         |         |  |  |
| SO2: PROVIDE<br>INFRASTRUCTURE FOR<br>SUSTAINABLE AND<br>AFFORDABLE BASIC<br>SERVICES | To provide and maintain the distribution of water in the municipal area | Upgrade McGregor WTW                                     | Engineering Services |         |         | 1       |         |  |  |
| SO2: PROVIDE<br>INFRASTRUCTURE FOR<br>SUSTAINABLE AND<br>AFFORDABLE BASIC<br>SERVICES | To provide and maintain<br>sewerage services in the<br>municipal area   | Implement the Water and<br>Sewer Master Plan             | Engineering Services | 1       | 1       | 1       | 1       |  |  |
| SO2: PROVIDE<br>INFRASTRUCTURE FOR<br>SUSTAINABLE AND<br>AFFORDABLE BASIC<br>SERVICES | To provide and maintain<br>sewerage services in the<br>municipal area   | Upgrade of telemetry system<br>in Langeberg Municipality | Engineering Services | 1       | 1       |         |         |  |  |
| SO1: ENSURE EFFICIENT<br>ADMINISTRATION FOR GOOD<br>GOVERNANCE                        | To upgrade and maintain all municipal buildings                         | Build new stores in Bonnievale                           | Engineering Services |         | 0.5     | 0.5     |         |  |  |

|                                                                                       |                                                                       | IMAP                                                                           |                      |         |         |         |         |
|---------------------------------------------------------------------------------------|-----------------------------------------------------------------------|--------------------------------------------------------------------------------|----------------------|---------|---------|---------|---------|
| Strategic Objective                                                                   | Predetermined Objective                                               | Activity                                                                       | Responsible          |         | Та      | rget    |         |
|                                                                                       |                                                                       |                                                                                | Department           | 2023/24 | 2024/25 | 2025/26 | 2026/27 |
|                                                                                       |                                                                       |                                                                                |                      |         |         |         |         |
| SO2: PROVIDE<br>INFRASTRUCTURE FOR<br>SUSTAINABLE AND<br>AFFORDABLE BASIC<br>SERVICES | To provide and maintain<br>sewerage services in the<br>municipal area | Replace sewer and water pumps/motors                                           | Engineering Services | 5 (0)   | 10      | 20      | 30      |
| SO2: PROVIDE<br>INFRASTRUCTURE FOR<br>SUSTAINABLE AND<br>AFFORDABLE BASIC<br>SERVICES | To provide and maintain<br>sewerage services in the<br>municipal area | Reline/re-sleeve siphon<br>pipeline in Robertson                               | Engineering Services |         | 1km     | 1km     |         |
| SO2: PROVIDE<br>INFRASTRUCTURE FOR<br>SUSTAINABLE AND<br>AFFORDABLE BASIC<br>SERVICES | To provide and maintain<br>sewerage services in the<br>municipal area | Reline/re-sleeve/replace water<br>pumpline between Ashton and<br>Montagu       | Engineering Services |         | 2km     |         |         |
| SO1: ENSURE EFFICIENT<br>ADMINISTRATION FOR GOOD<br>GOVERNANCE                        | To upgrade and maintain all municipal buildings                       | Upgrade civil stores in all towns                                              | Engineering Services | 1 (0)   | 1       | 1       |         |
| SO2: PROVIDE<br>INFRASTRUCTURE FOR<br>SUSTAINABLE AND<br>AFFORDABLE BASIC<br>SERVICES | To provide and maintain stormwater systems                            | Construction of diversion weir<br>pump station and detention<br>pond, Nkqubela | Engineering Services | 1       |         |         |         |