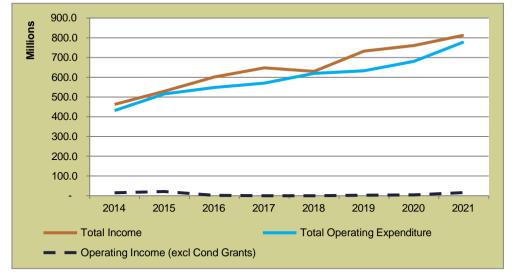

0 | 34       | 35   | 42   | 31   |
| Payment Ratio /<br>Collection Rate                       | 96%      | 95%      | 96%    | 100<br>% | 95%  | 94%  | 103% |
| Provision for bad<br>debts as a % of<br>consumer debtors | 139<br>% | 112<br>% | 109%   | 104<br>% | 103% | 69%  | 90%  |

# **GRAPH : CONSUMER DEBTORS AGE ANALYSIS**



The age analysis of consumer debtors reflects a significant decrease in debtors greater than 90 days from R64.5 million at FYE2020 to R37.0 million at FYE2021.

This decrease highlights the municipality's strong credit control policies and procedures (collection rate of 104% for FY2021) that were put in place following the 2020 increase in the same group of debtors due to the impact of COVID-19. The age analysis was composed of 47% current and 53% older debtors.



# **GRAPH : TOTAL INCOME VS TOTAL EXPENDITURE**



**GRAPH**: above indicates that total income continued to exceed total operating expenditure for FY2021.Total income increased by R52.6 million (7%) to R813.0 million, whereas total operating expenditure increased by R97.7 million (14%) to R779.1 million, over the previous year. This resulted in a decrease in total accounting surpluses from R79.1 million in FY2020 to R34.0 million in FY2021.

Excluding capital grants, Langeberg LM generated a total operating surplus of R5.1 million, being an 89% decrease from R47.1 million realised in FY2020.

As a direct result of the high collection rate achieved, the cash generated from operations increased from R50.4 million (FY2020) to R82.9 million (FY2021).

# TABLE : ANALYSIS OF SURPLUS

|