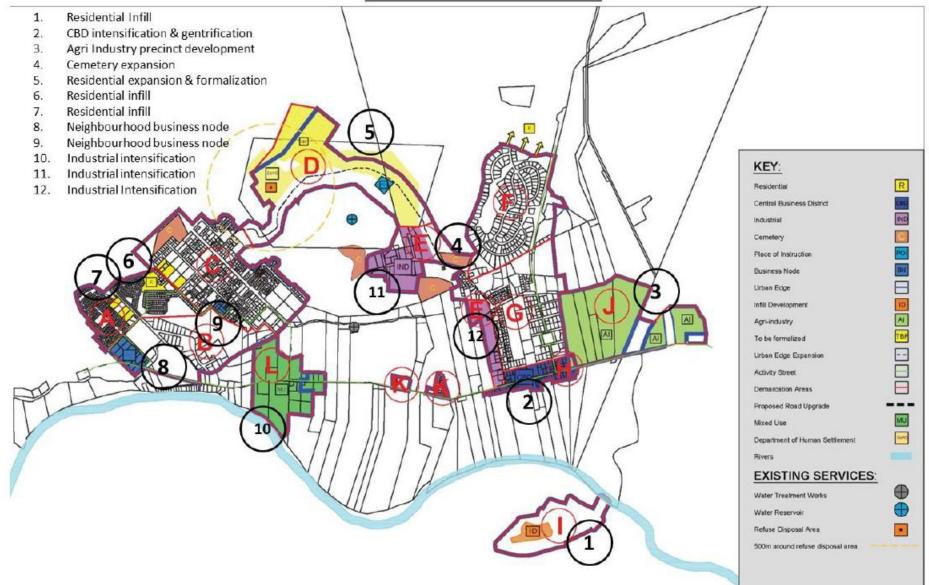

- 2. Cemetery Expansion
- 3. Residential Extension
- 4. Mixed Use development precinct
- 5. Residential infill
- 6. Neighbourhood Business Node
- 7. Formalise Settlement
- 8. Residential infill
- 9. Amenity: Education and Instruction
- 10. Residential Expansion
- 11. Residential Infill
- 12. Amenity: Education and Instruction
- 13. Residential Infill

- 14. Business corridor
- 15. Small business neighbourhood node
- 16. CBD intensification and gentrification
- 17. Mixed use development
- 18. Residential Infill
- 19. Amenity: Education & Instruction
- 20. Residential Infill
- 21. Residential expansion
- 22. Industrial expansion
- 23. Agri-industrial development
- 24. Residential expansion
- 25. Neighbourhood business node
- 26. Industrial expansion
- 27. Landscape Gateways

## BONNIEVALE



#### Bonnievale East (8) & Happy Valley (4)

#### Functional Integration

Activity Streets: - Main Road (R317), Leeubekkie, Landbou; Keurboom, Madeliefie; Barlinka Street, New Cross; New Cross, Saltana; Saltana, Milner, Milner, Angora; Angora, to main road (R317)

#### Social Integration

An open space network and community facilities to connect Happy Valley & Bonnievale. Smaller and

well located social and neighbourhood commercial nodes in Happy Valley. Develop a market area

along activity corridors such as corner of Madeliefie & Barlinka Streets

Formalize open space areas (landscaped recreational facilities play parks, picnic and outdoor gym equipment) inside and adjacent to settlement.

Develop hiking and mountain bike trails and along main activity routes.

#### Intensification &