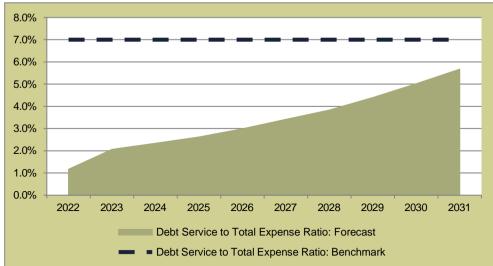

under this scenario consists of 10 year amortising loans at a fixed interest rate equal to 6% over CPI in any given year. Even at these levels of borrowings, the debt indicators of Langeberg LM remain at or below the maximum recommended norms.

Adjusting the funding mix, while preserving cash resources, yields a positive/improved financial outcome. As a result of these adjustments to the funding mix over the MTREF period, Langeberg is forecast to generate operating surpluses from FY2029 (see GRAPH 29



# **GRAPH : BASE CASE SCENARIO: ANALYSIS OF SURPLUS**

# GRAPH : BASE CASE SCENARIO: CAPITAL FUNDING MIX



#### GRAPH : BASE CASE SCENARIO: BANK BALANCE VS MINIMUM LIQUIDITY





# **GRAPH : BASE CASE SCENARIO: ANNUAL BORROWING**

GRAPH : BASE CASE SCENARIO: DEBT SERVICE TO TOTAL EXPENSE





**GRAPH : BASE CASE SCENARIO: GEARING** 

# **FUTURE REVENUES**

# MUNICIPAL REVENUE RISK INDICATOR (MRRI) = MEDIUM TO HIGH



#### **GRAPH : ECONOMIC RISK COMPONENT OF MRRI**

The Municipal Revenue Risk Indicator ("MRRI") measures the risk of a municipality to generate its own revenues. This risk is a function of the economy (size of the economy as measured by GVA per capita, GVA growth rate and Tress Index) and the household ability to pay (measured by percentage of households with income below R 42 000 p.a., unemployment rate and human development index).

The latest iHS Global Insight update of Langeberg LM's economy reveals an average economic growth rate over the past 5 years of 0.04% p.a.; with a GVA per capita of R 49 541 in an economy that is fairly diversified as indicated by