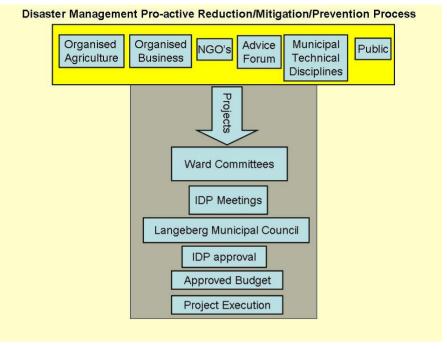

pollution                            | Local                       | All        |
| Xenophobia                               | National                    | All        |
| Load shedding                            | National                    | All        |
| Aircraft accidents                       | Local                       | All        |
| Snowfalls                                | Local                       | All        |
| Wind storms                              | Local                       | All        |
| Structural fires                         | Local                       | All        |

#### **Disaster Risk Reduction**

The following process is applied to mitigate Risks in the Langeberg Municipal area to ensure a pro-active response.

#### Disaster Risk Reduction Process



#### Declaration of a state of disaster and disaster classification

When a disastrous event occurs in the area of the municipality and the Municipal Manager regards the situation as a disaster in terms of the Act, he/she must

- Initiate efforts to assess the magnitude and severity or potential magnitude and severity of the disaster;
- Alert Disaster Management role players in the municipal area that may be of assistance in the circumstances;
- Initiate the implementation of the disaster response plan or any contingency plans and emergency procedures that may be applicable in the circumstances; and
- Inform the Cape Winelands, National and the Western Cape Provincial Disaster Management Centres
  of the disaster and its initial assessment of the magnitude and severity or potential magni