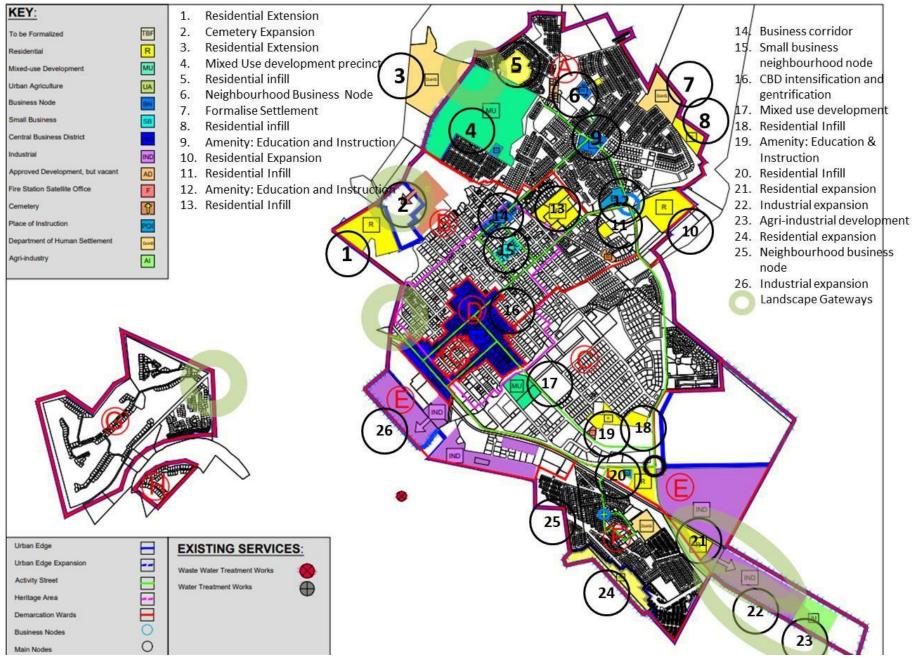

tivity street interface residential development. Water Zone erven: only to develop along street front, keep river frontage open

Industrial expansion: Zone C

Business: neighbourhood – Zone A & D, CBD – Zone F, destination – Zone C

#### Proposals

- 1. Upgrade Informal Settlement
- 2. Agri-Industry
- 3. Neighbourhood Business Node
- 4. Residential Expansion
- 5. Residential Infill
- 6. CBD Intensification
- 7. Residential Infill
- 8. Business Node
- 9. Residential Expansion

- 10. Cemetery Expansion
- 11. Industrial Expansion
- 12. Residential Expansion
- 13. Neighbourhood Business Node
- 14. Place of Instruction
- 15. Upgrade Informal Settlement
- 16. Small Scale Farming
- 17. Residential Expansion
- 18. Mixed use with agricultural buffer along R60
- 19. Landscape gateways

# ROBERTSON



#### Robertson Central (1), North (3) and East (6), Nkqubela (2)

#### **Functional Integration**

Activity Streets: North-West to South East (backward slanted): Voortrekker, Church, Albert, Van Zyl, Paddy, Mary, Burwana and August, Johan De Jong, Keerom; North- East to South West (Forward slanted): Paul Kruger, Reitz, Pieter Commercial uses in Nkqubela reinforced.

#### **Social Integration**

An integrated, multi-purpose active open space network along rivers and within settlement and along activity nodes. Integrated community sport facilities and recreational public nodes: Link sport, show grounds and open spaces. More social and commercial services and a safe pedestrian and cycling route between Droë Heuwel and Robertson along activity streets; A safe pedestrian and cycling route alo