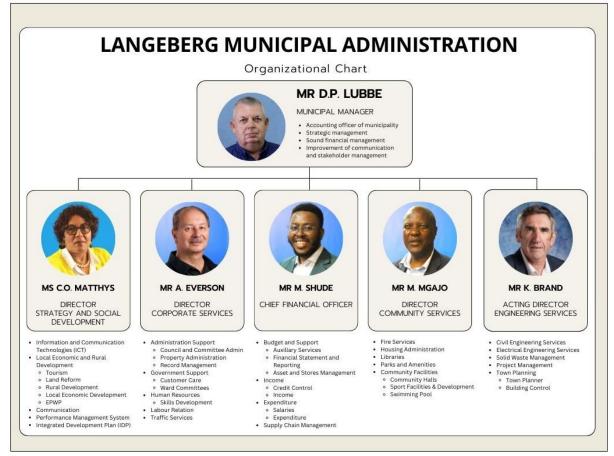

ittee members

### 3.2.10 Anti-Corruption and Anti-Fraud

The following institutional arrangements are in place for the detection of fraud:

- An Internal Audit Unit has been established.
- Fraud prevention policy and strategy has been established.
- Fraud prevention and response plan has been established.
- Management takes steps against fraudulent actions.
- The Directors and Internal Audit Department identify risks.
- A Fraud and Risk Management Committee has been established.
- An Audit and Performance Committee approves the Risk-based Internal Audit Plan.

### 3.2.11 Senior Management Team

The Senior Management Team is the key force behind achievement of the municipality's strategic goals. The macro structure of the administration follows below:

### Figure : Senior Management Team



- Current Capacity
- Staff capacity as on 31 January 2023: 742 employees
- Section 57 appointments: 730 permanent appointments and 8 fixed term contracts
- Budgeted for vacant positions as on 31 January 2023: 50 positions.
- Vacancy rate as on 31 January 2023: 6.3% vacant positions
- Personnel turnover in the previous financial year: 47 left the organisation
- All Human Resource policies are in place and annually revised

| POST CATEGORY                              | MALE  |     |   |    | FEMA  | LE    |   |    | TOTAL |
|--------------------------------------------|-------|-----|---|----|-------|-------|---|----|-------|
|                                            | A     | С   | I | W  | A     | С     | I | W  |       |
| Legislators, Senior Officials and Managers | 6     | 3   | 0