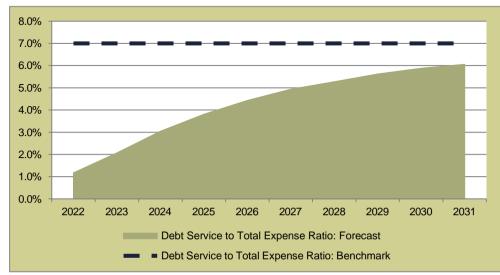

sh Equivalents at the end of<br>the<br>Planning Period (Rm)      | R 440        | R 304                                     |
| No of Months Cash Cover at the end of<br>the Planning<br>Period (Rm)        | 2.4          | 1.7                                       |
| Liquidity Ratio at the end of the Planning<br>Period                        | 1.3 : 1      | 1:1                                       |
| Gearing at the end of the Planning Period                                   | 22.3%        | 20.6%                                     |
| Debt Service to Total Expense Ratio at the<br>end of the<br>Planning Period | 5.7%         | 5.8%                                      |



#### BASE CASE











#### BASE CASE



#### ACCELERATE MTREF CAPITAL EXPENDITURE







#### BASE CASE









#### **COVID-19 IMPACT ASSESSMENT**

The COVID-19 pandemic has had a significant impact on Langeberg LM. This is indicated by the significant decline in economic output, increased unemployment rate and along with the decline in the municipality's ability to generate its revenues indicated by a reduction in the collection rate in FY2020 to below the NT recommended benchmark of 95%. As is evident, COVID-19 is expected to remain with us for the foreseeable future; in the South African context, the drive to vaccinate the population and reach herd immunity is currently at its infancy. The purpose of this assessment is to quantify the socio-economic variables that impact the financial sustainability of the municipality.

Not only do various institutions differ on the expected movements of the