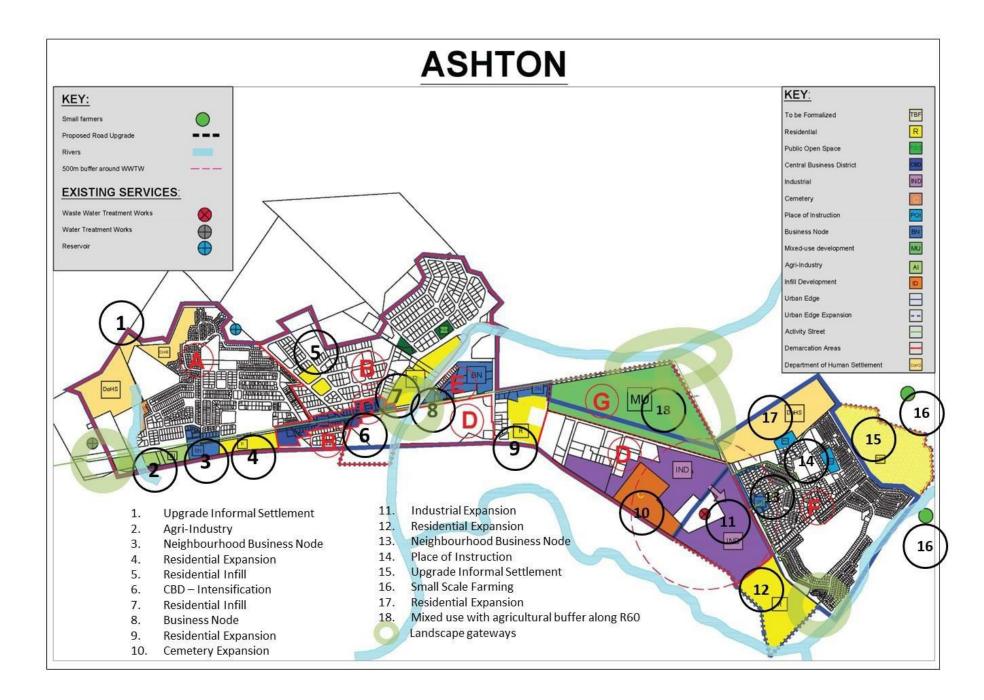

ement. Infill

residential development in A, B, C and I

Residential development in D and F. Expand residential development between the western and eastern portions (Zone D) Formalize informal settlement in D

Provide for different residential types/ housing topologies and effective utilisation of services Industrial

expansion, Zone E

Business, neighbourhood - Zones B, C and L, CBD - Zone H

#### Proposals

- 1. Residential Infill
- 2. CBD intensification & gentrification
- 3. Agri Industry precinct development
- 4. Cemetery expansion
- 5. Residential expansion & formalization
- 6. Residential infill
- 7. Residential infill
- 8. Neighbourhood business node
- 9. Neighbourhood business node
- 10. Industrial intensification
- 11. Industrial intensification
- 12. Industrial Intensification



#### Ashton North (9) & Rural Areas; Ashton South & Zolani (10) (urban)

#### **Functional Integration**

Activity Streets: Building Avenue, Kalase Avenue, Bogard Avenue, Khosi Avenue, Spofana Street and Mantlana Street interlink at different points

#### **Social Integration**

Use sports facilities more efficient to enhance integration. Create an

Open Space network in central Ashton.

Link Ashton CBD and Zolani with continued pedestrian walkway to Ashton South.

Design interactive development interfaces along open space network (developments face open space networks).

#### Intensification & Variety

Different housing typologies and densities and densities in brown field developments. Different

housing typologies and densities and densities in brown field developments.

Historic: Som