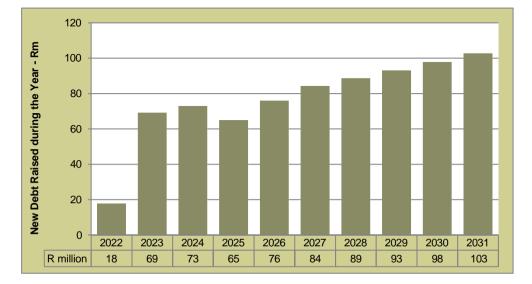

|
| Cash and Cash Equivalents at the end of<br>the<br>Planning Period (Rm)      | R 440        | R 304                                     |
| No of Months Cash Cover at the end of<br>the Planning<br>Period (Rm)        | 2.4          | 1.7                                       |
| Liquidity Ratio at the end of the Planning<br>Period                        | 1.3 : 1      | 1:1                                       |
| Gearing at the end of the Planning Period                                   | 22.3%        | 20.6%                                     |
| Debt Service to Total Expense Ratio at the<br>end of the<br>Planning Period | 5.7%         | 5.8%                                      |



#### BASE CASE











#### BASE CASE



#### ACCELERATE MTREF CAPITAL EXPENDITURE







#### BASE CASE









#### **COVID-19 IMPACT ASSESSMENT**

The COVID-19 pandemic has had a significant impact on Langeberg LM. This is indicated by the significant decline in economic output, increased unemployment rate and along with the decline in the municipality's ability to generate its revenues indicated by a reduction in the collection rate in FY2020 to below the NT recommended benchmark of 95%. As is evident, COVID-19 is expected to remain with us for the foreseeable future; in the South African context, the drive to vaccinate the population and reach herd immunity is currently at its infancy. The purpose of this assessment is to quantify the socio-economic variables that impact the financial sustainability of the municipality.

Not only do various institutions differ on the