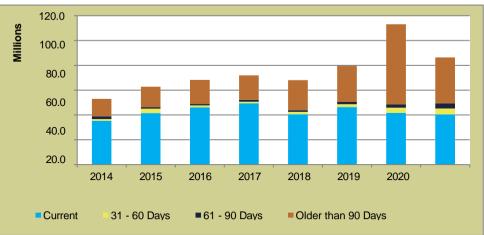

-|------|
| Increase in Billed<br>Income p.a. (R'm)                  | 43.5     | 48.0     | 34.6   | (3.7)    | 60.6 | 72.6 | 27.0 |
| % Increase in Billed<br>Income p.a.                      | 13%      | 13%      | 8%     | -1%      | 13%  | 14%  | 5%   |
| Gross Consumer<br>Debtors Growth                         | 18%      | 9%       | 5<br>% | -5%      | 17%  | 42%  | -24% |
| Net debtors' days ratio                                  | 38       | 40       | 4<br>0 | 34       | 35   | 42   | 31   |
| Payment Ratio /<br>Collection Rate                       | 96%      | 95%      | 96%    | 100<br>% | 95%  | 94%  | 103% |
| Provision for bad<br>debts as a % of<br>consumer debtors | 139<br>% | 112<br>% | 109%   | 104<br>% | 103% | 69%  | 90%  |

# **GRAPH : CONSUMER DEBTORS AGE ANALYSIS**



The age analysis of consumer debtors reflects a significant decrease in debtors greater than 90 days from R64.5 million at FYE2020 to R37.0 million at FYE2021.

This decrease highlights the municipality's strong credit control policies and procedures (collection rate of 104% for FY2021) that were put in place following the 2020 increase in the same group of debtors due to the impact of COVID-19. The age analysis was composed of 47% current and 53% older debtors.



# **GRAPH : TOTAL INCOME VS TOTAL EXPENDITURE**



**GRAPH**: above indicates that total income continued to exceed total operating expenditure for FY2021.Total income increased by R52.6 million (7%) to R813.0 million, whereas total operating expenditure increased by R97.7 million (14%) to R779.1 million, over the previous yea