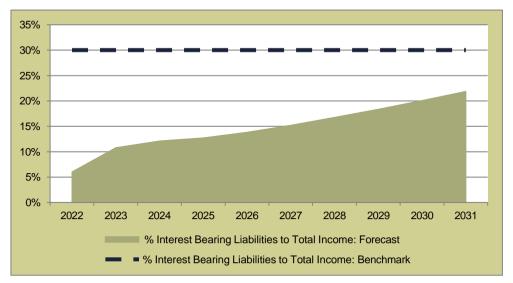

der this scenario consists of 10 year amortising loans at a fixed interest rate equal to 6% over CPI in any given year. Even at these levels of borrowings, the debt indicators of Langeberg LM remain at or below the maximum recommended norms.

Adjusting the funding mix, while preserving cash resources, yields a positive/improved financial outcome. As a result of these adjustments to the funding mix over the MTREF period, Langeberg is forecast to generate operating surpluses from FY2029 (see GRAPH 29



# **GRAPH : BASE CASE SCENARIO: ANALYSIS OF SURPLUS**

# GRAPH : BASE CASE SCENARIO: CAPITAL FUNDING MIX



#### GRAPH : BASE CASE SCENARIO: BANK BALANCE VS MINIMUM LIQUIDITY





# **GRAPH : BASE CASE SCENARIO: ANNUAL BORROWING**

GRAPH : BASE CASE SCENARIO: DEBT SERVICE TO TOTAL EXPENSE





**GRAPH : BASE CASE SCENARIO: GEARING** 

# **FUTURE REVENUES**

# MUNICIPAL REVENUE RISK INDICATOR (MRRI) = MEDIUM TO HIGH



#### **GRAPH : ECONOMIC RISK COMPONENT OF MRRI**

The Municipal Revenue Risk Indicator ("MRRI") measures the risk of a municipality to generate its own revenues. This risk is a function of the economy (size of the economy as measured by GVA per capita, GVA growth rate and Tress Index) and the household ability to pay (measured by percentage of households with income below R 42 000 p.a., unemployment rate and human development index).

The latest iHS Global Insight update of Langeberg LM's economy reveals an average economic growth rate over the past 5 years of 0.04% p.a.; with a GVA per capita of R 49 541 in an economy that is fairly diversified as indicated by a