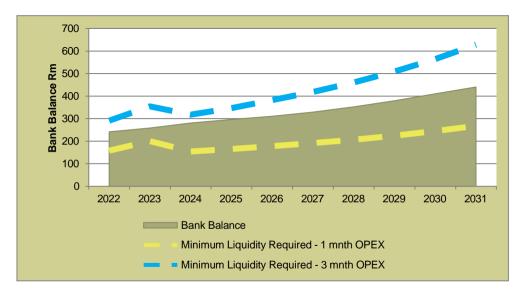

e imperative that the municipality improve its profitability by managing its expenditure and consider increases in future tariffs that result in higher surplus margins, whilst maintaining a collection rate above at or above 96%.

The Base Case's funding mix and annual borrowings is presented by the graphs below:

#### **GRAPH : DISTRIBUTION OF FUTURE FUNDING**



# **GRAPH : ESTIMATE OF FUTURE EXTERNAL FINANCING**



# LIQUIDITY AND CAPITAL REPLACEMENT RESERVE

The minimum liquidity levels cater for unspent conditional grants, cash-backed reserves, short term provisions and 1-months' working capital (operating expenditure).

It is important for the municipality to maintain an optimal capital funding mix, limiting the use of cash reserves to fund capital expenditure to preserve liquidity.



# **GRAPH : BANK BALANCE VS MINIMUM LIQUIDITY REQUIREMENTS**

# GEARING

The gearing ratio (total debt (borrowings) to operating revenue) is estimated to increase from its FY2021 rate of 5.2% to reach the maximum level of 22.6% by the end of the planning period, lower that the 30% recommended rate for Langeberg LM. The Debt Service Cover Ratio (cash generated by operations/debt service) which should be at least 1:1 is estimated to reduce to 1.2:1 by FY2031 because of increased borrowings. The debt service: total expenditure ratio however remains below the 7% level, regarded appropriate for Langeberg LM, for the entire planning period.

#### **GRAPH : GEARING**



# **GRAPH : DEBT SERVICE TO TOTAL EXPENDITURE**



#### **SCENARIO ANALYSIS**

Considering our analysis of the proposed MTREF