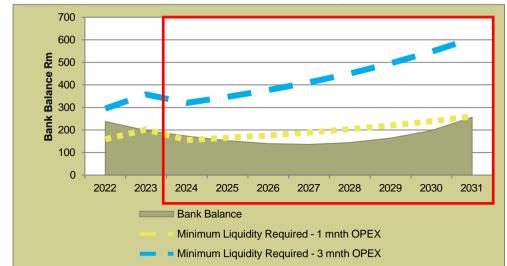

0.889 million budgeted for FY2022.



#### **GRAPH : CURRENT MTREF: CAPITAL FUNDING MIX**

The budgeted deterioration in profitability will impact the municipality's ability to generate cash from its operations despite the high collection rate assumed (MTREF expected collection rate of 96%). The utilisation of cash reserves for capital expenditure will further contribute to a significant decline in the cash balance. Therefore, the current MTREF capital funding mix appears sub-optimal.

During the current MTREF, the cash balance will not meet the minimum required levels over most of the planning period resulting in an unhealthy liquidity position whereby Langeberg LM may not being able to service its current obligations as and when it falls due (current liabilities exceed current assets).



#### GRAPH : CURRENT MTREF: BANK BALANCE VS MINIMUM LIQUIDITY

This situation appears to be relatively unlikely, considering Langeberg LM's currently healthy financial position and forecasts made in the prior Long Term Financial Plan update. It is our view that the budget may be conservatively prudent, considering the uncertainties faced, but that the municipality should be able to perform better in light of the current financial position and its financial performance in the past. We recommend Langeberg LM review the MTREF budget during the 2021/22 adjustment budget process.

#### **BASE CASE SCENARIO**

To address the uncertainties in the MTREF, we analysed the MTREF budget in detail and made the following adjustments to arrive at the Base Case Scenario:

- 1. MTREF expected collection