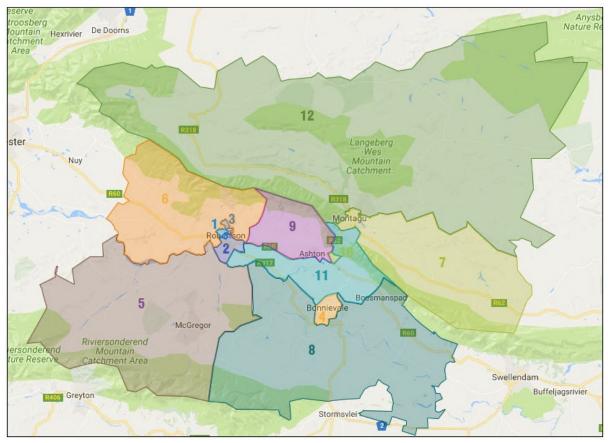

### **Community Participation in the Planning Process**

The Constitution of South Africa gives communities a right to be actively involved in the affairs of a municipality. A municipality must create and provide opportunities for this right to be exercised. Community Participation and stakeholder involvement in the IDP and Budget planning processes is formalised and coordinated in a structured manner. The dynamic nature of local, national, and global environments constantly presents the local sphere of government with new challenges and demands. Similarly, the needs and priorities of the communities of Langeberg Municipality also continuously change. The municipality commenced with a community participation process in September 2022. IDP inputs were sourced in each of the 12 wards and a survey was launched for all communities to participate in.