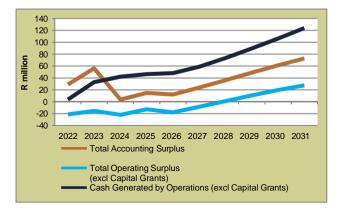

along with the application of strict credit control measures.

#### 2. INCREASE IN COLLECTION RATE BY 1 PERCENTAGE POINT

To assess the impact on the finances of the municipality, the model was adjusted by increasing the optimal base case scenario collection rate by 1 percentage point over the entire planning period while keeping all the other input assumptions constant.

The results indicate a significant improvement in the cash balance to a position where the municipality will not only meet its minimum liquidity requirements, but also pay its obligations when they fall due and sustain its capital investment programme.

# SCENARIO 2: SENSITIVITY ANALYSIS ON THE COLLECTION RATE

#### BASE CASE



# **REDUCE COLLECTION RATE BY 2% (POINTS)**



# IMPROVE COLLECTION RATE BY 1% (POINT)









The Base Case assumes the capital expenditure over the MTREF period remains constant, except for the funding mix over this period.

Capital expenditure is budgeted to decrease to R52 million in FY2024 from the budgeted R141 million for FY2023. Considering the high demand for capital expenditure investment (as estimated by IPM in <u>TABLE 8</u> above), a scenario was

created whereby the capital expenditure over the MTREF period was increased in order to accelerate investment in capital investment. No other changes were made to the model input assumptions.

The results indicate that Langeberg LM can benefit from the acceleration of its capital investment programme with minimal impact to its liquidity position

| Outcome                                                                     |