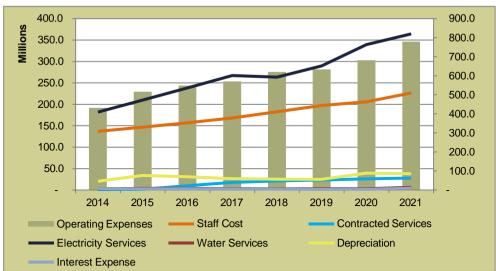

electricity services (7%) for FY2021 is marginally higher than the budgeted average tariff increase of 6.3% for the same year, which indicates a marginal increase in electricity consumption.

The annual increase in water services income (2%) in FY2021 was lower than the average tariff increases of 8%, indicating a decrease in the water consumption for the year.

Equitable Share contributed 12% to Operating Income in FY2021. This contribution has remained relatively constant since FY2018. Equitable Share increased by 12% (R17.3 million) in FY2021, the majority of which was utilized for funding COVID-19 expenditure of R11.45 million as disclosed in the pre-audit annual financial statements (AFS) for FY2021 "Note 63: COVID-19 Expenditure"

#### **GRAPH : CONTRIBUTION PER EXPENDITURE ITEM**



Electricity bulk purchases remained the largest operating expenditure item, with a contribution of 44% for FY2021. This expenditure item increased by 7% from FY2020, equivalent to the increase in electricity services revenue, resulting in the gross electricity surplus margin remaining at 21%.

Staff Costs increased by 10% from FY2020 to R226.5 million. Its contribution of 27% to operating expenditure remans within the NT norm range of 25% to 40%. Positive to note is that the Staff Costs contribution to Operating Expenditure has remained constant since FY2017. This should, however, also be considered against the backdrop of significant increases in bulk electricity tariffs in recent years. Notwithstanding an above CPI increase in Contracted Services of 7% from FY2020 to FY2021, its contri