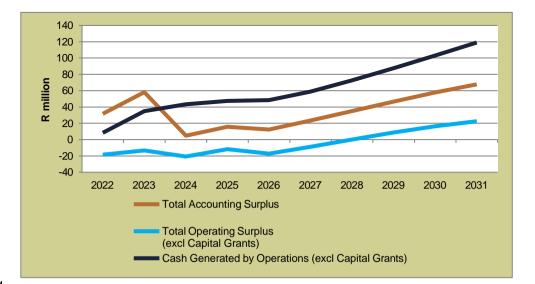

is forecast to increase and meet the liquidity levels (including three month's working capital) by FYE2027.The additional liquidity will enable the municipality to service its debts and build up its Capital Replacement Reserve (CRR) which will lead to further investment in its CAPEX programme, within an optimal funding mix.

The results indicate the importance of the municipality managing its operational expenditure. Should a R 10 million decrease in expenditure not be achievable, revenue should be increased to achieve this improvement in profitability. The affordability of Langeberg LM municipality bill and the increased pressure on households to pay should, however, be considered.



# SCENARIO 1: MTREF PROFITABILITY ADJUSTMENT

BASE CASE INCREASE MTREF PROFITABILITY BY R10 MILLION







#### SCENARIO 2: SENSITIVITY ANALYSIS ON THE COLLECTION RATE

#### 1. REDUCTION OF THE COLLECTION RATE BY 2 PERCENTAGE POINTS

Should the economic growth remain sluggish and the income base of the municipality continues to erode and pressure on households' ability to pay the municipal bill continue to increase, one can reasonably expect a decline in the collection rate. To assess the impact that such adverse conditions will have on the finances of the municipality, the model was adjusted by assuming the collection rate will reduce to 94% from FY2022 onwards rather than the 96% modelled in the base case. All other input variables and assumptions remain constant.

The results indicate a significant decrease in the cash balance to a position where the municipality will not be able to meet t