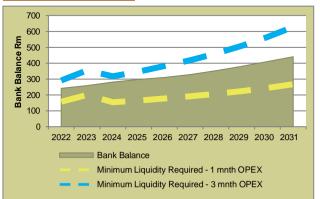

ned supports the importance of the municipality considering its financial management, credit control policy choices, relief measures and other strategic decisions considering the impact it may have on the collection rate. Any efforts supporting higher collection rates, without a loss of income or undue increases in expenditure, will enhance liquidity and strengthen the financial sustainability of Langeberg (<u>GRAPH</u> and <u>GRAPH</u> below).



GRAPH : COVID-19 BEST CASE SCENARIO: - BANK BALANCE VS MINIMUM LIQUIDITY REQUIREMENTS: +2% COLLECTION RATE

#### GRAPH : COVID-19 WORST CASE SCENARIO: - BANK BALANCE VS MINIMUM LIQUIDITY REQUIREMENTS: +2% COLLECTION RATE



#### SNAPSHOT OF COVID-19 LIQUIDITY IMPACT

#### BASE CASE

#### BASE CASE: BANK BALANCE VS MINIMUM LIQUIDITY REQUIREMENTS



#### BEST CASE

## BEST CASE SCENARIO: BANK BALANCE VS MINIMUM LIQUIDITY REQUIREMENTS



#### WORST CASE

 WORST CASE SCENARIO: BANK BALANCE VS
 MINIMUM

 LIQUIDITY
 REQUIREMENTS
 (BEFORE
 REMEDIAL

 MEASURES)
 Image: Constraint of the second sec



## WORST CASE SCENARIO: BANK BALANCE VS MINIMUM LIQUIDITY REQUIREMENTS (AFTER REMEDIAL MEASURES)



## FORECAST RATIOS

The Base Case (optimal scenario) forecast ratios are presented below. Although the model is not programmed to measure the ratios as required by National Treasury in all instances, it does provide comfort that the municipality is sustainable in future – on condition that it operates within the assumed benchmarks set in the financial plan.

|           |                                                                        |