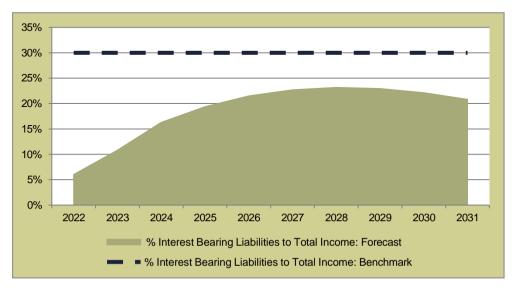

d Cash Equivalents at the end of<br>the<br>Planning Period (Rm)      | R 440        | R 304                                     |
| No of Months Cash Cover at the end of<br>the Planning<br>Period (Rm)        | 2.4          | 1.7                                       |
| Liquidity Ratio at the end of the Planning<br>Period                        | 1.3 : 1      | 1:1                                       |
| Gearing at the end of the Planning Period                                   | 22.3%        | 20.6%                                     |
| Debt Service to Total Expense Ratio at the<br>end of the<br>Planning Period | 5.7%         | 5.8%                                      |



#### BASE CASE











#### BASE CASE



#### ACCELERATE MTREF CAPITAL EXPENDITURE







#### BASE CASE









#### **COVID-19 IMPACT ASSESSMENT**

The COVID-19 pandemic has had a significant impact on Langeberg LM. This is indicated by the significant decline in economic output, increased unemployment rate and along with the decline in the municipality's ability to generate its revenues indicated by a reduction in the collection rate in FY2020 to below the NT recommended benchmark of 95%. As is evident, COVID-19 is expected to remain with us for the foreseeable future; in the South African context, the drive to vaccinate the population and reach herd immunity is currently at its infancy. The purpose of this assessment is to quantify the socio-economic variables that impact the financial sustainability of the municipality.

Not only do various institutions differ on the expected movements of