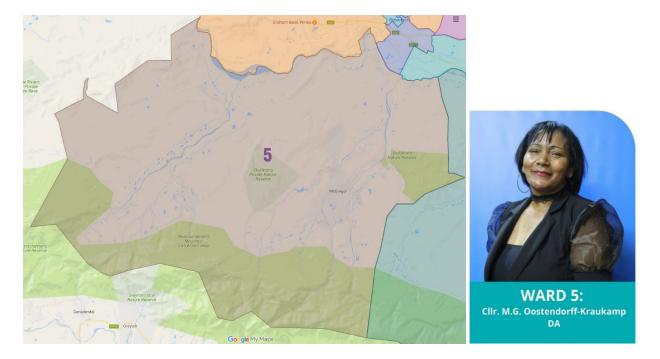

t VGK Kerk,)
  - Across Theunissen residence / Oorkant Theunissen woning,
  - Buitekant Street (Mountain View Café) / Buitekantstraat (Mountain View Kafee)
  - Entrance to informal settlement / Ingang na Plakkerskamp
  - 4-way stop (Protea Ave & Roos Street) / 4-Puntstop (Protealaan & Roosstraat)
- 2. **Upgrade stormwater pipes /** Opgradeer stormwaterpype
- 3. Upgrade outside toilets to indoor toilets / Opgradeer buite-toilette na binnenshuise toilette
- 4. Provide recreation facilities in Mountainview / Voorsien ontspanningsgeriewe in Mountain View
- 5. Provide housing in Boekenhoutskloof / Voorsien behuising in Boekenhoutskloof
- 6. Provide a centre for the aged / Voorsien 'n sentrum vir bejaardes
- 7. Pave gravel roads / Plavei grondpaaie
- 8. Provide speedbumps / Voorsien spoedwalle



- 1. Provide a pavilion at McGregor Sportgrounds / Voorsien 'n paviljoen by McGregor Sportgronde
- 2. Pave Voortrekker Street, Barry Street and Church Street / Plavei Voortrekkerstraat, Barrystraat en Kerkstraat
- 3. Provide fire hydrants in McGregor / Voorsien brandkrane in McGregor
- Provide a stormwater channel (1<sup>st</sup> Ave, White City) and repair Brry Street, Loop Street and Church Street / Voorsien 'n stormmwaterkanaal (Eerstelaan, White City) en herstel Barrystraat, Loopstraat en Kerkstraat
- Tar and repair rural roads: / Teer en herstel landelike paaie: Retreat, Windfallfarm, Wansbek, Agterkliphoogte, Le Chaseur, Uitnood, Koningsrivier, Dwarswater, Steenboksvlakte, Rheebokskraal, Buffelskloof, Koeniesrivier / Retreat, Windfallfarm, Wansbek, Agterkliphoogte, Le Chaseur, Uitn