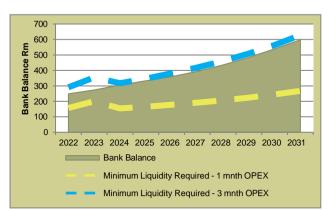

igher along with the application of strict credit control measures.

#### 2. INCREASE IN COLLECTION RATE BY 1 PERCENTAGE POINT

To assess the impact on the finances of the municipality, the model was adjusted by increasing the optimal base case scenario collection rate by 1 percentage point over the entire planning period while keeping all the other input assumptions constant.

The results indicate a significant improvement in the cash balance to a position where the municipality will not only meet its minimum liquidity requirements, but also pay its obligations when they fall due and sustain its capital investment programme.

# SCENARIO 2: SENSITIVITY ANALYSIS ON THE COLLECTION RATE

#### BASE CASE



# **REDUCE COLLECTION RATE BY 2% (POINTS)**



# IMPROVE COLLECTION RATE BY 1% (POINT)









The Base Case assumes the capital expenditure over the MTREF period remains constant, except for the funding mix over this period.

Capital expenditure is budgeted to decrease to R52 million in FY2024 from the budgeted R141 million for FY2023. Considering the high demand for capital expenditure investment (as estimated by IPM in <u>TABLE 8</u> above), a scenario was

created whereby the capital expenditure over the MTREF period was increased in order to accelerate investment in capital investment. No other changes were made to the model input assumptions.

The results indicate that Langeberg LM can benefit from the acceleration of its capital investment programme with minimal impact to its liquidity position

| Outcome