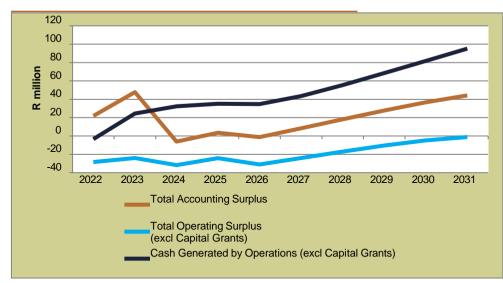

(approximately 2% of MTREF operating expenditure) permanently from FY2022 onwards.

4. Repairs and maintenance as a percentage of property, plant and equipment assumed to gradually increase to 8% by the end of the planning period, from the FY2021 rate of 2.9%,

The annual borrowings proposed under this scenario consists of 10 year amortising loans at a fixed interest rate equal to 6% over CPI in any given year. Even at these levels of borrowings, the debt indicators of Langeberg LM remain at or below the maximum recommended norms.

Adjusting the funding mix, while preserving cash resources, yields a positive/improved financial outcome. As a result of these adjustments to the funding mix over the MTREF period, Langeberg is forecast to generate operating surpluses from FY2029 (see GRAPH 29



# **GRAPH : BASE CASE SCENARIO: ANALYSIS OF SURPLUS**

# GRAPH : BASE CASE SCENARIO: CAPITAL FUNDING MIX



#### GRAPH : BASE CASE SCENARIO: BANK BALANCE VS MINIMUM LIQUIDITY





# **GRAPH : BASE CASE SCENARIO: ANNUAL BORROWING**

GRAPH : BASE CASE SCENARIO: DEBT SERVICE TO TOTAL EXPENSE





**GRAPH : BASE CASE SCENARIO: GEARING** 

# **FUTURE REVENUES**

# MUNICIPAL REVENUE RISK INDICATOR (MRRI) = MEDIUM TO HIGH



#### **GRAPH : ECONOMIC RISK COMPONENT OF MRRI**

The Municipal Revenue Risk Indicator ("MRRI") measures the risk of a municipality to generate its own revenues. This risk is a function of the economy (size of the economy as measured by GVA per capita, GVA growth rate and Tress Index) and the household ability to pay (measured by percentage of households with income below R