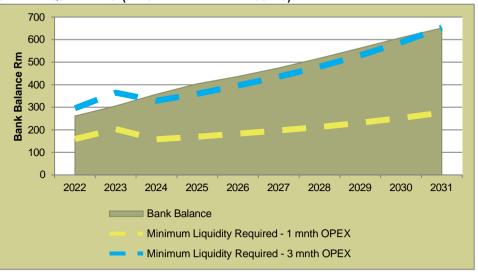

whereby GVA is modelled to contract by -4.66% for 2022, followed by GVA growth of 5.88% for 2023, 5.76% for 2024.

In the "**Best Case**" Scenario, the bank balance increases after the MTREF period and comes to R651 million by the end of the planning period. This is sufficient to meet the minimum liquidity requirements including one-month's working capital throughout the planning period.

In the "Worst Case", the cash balance comes to R 321 million by the end of the planning period with the balance barely meeting the minimum liquidity requirements including one month's working capital at FYE2029.



#### **GRAPH : BASE CASE: BANK BALANCE VS MINIMUM LIQUIDITY REQUIREMENTS**

#### GRAPH : COVID-19 BEST CASE SCENARIO: BANK BALANCE VS MINIMUM LIQUIDITY REQUIREMENTS (BEFORE REMEDIAL MEASURES)



#### GRAPH : COVID-19 WORST CASE: - BANK BALANCE VS MINIMUM LIQUIDITY REQUIREMENTS (BEFORE REMEDIAL MEASURES)



#### **REMEDIAL MEASURES**

The scenarios above indicate the negative impact of COVID-19 will continue to have on Langeberg LM's financial performance especially the rapidly declining liquidity. This requires a suite of remedial measures to be implemented.

The objective in all instances is to improve liquidity such that the bank balance reaches at least the level of the minimum required liquidity by 2031.

#### BEST CASE SCENARIO

The Base Case is modelled with the financial impact of COVID-19 considered in the input variables and assumptions. As a result, no further, remedial measures are deemed necessary for implementation in the Best-Case Scenario. This is further supporte