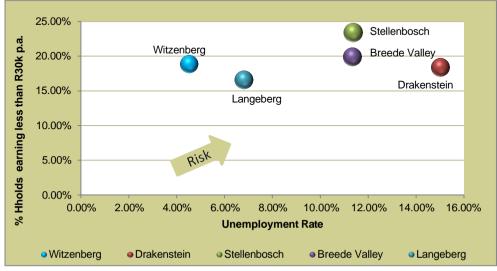

the economy (size of the economy as measured by GVA per capita, GVA growth rate and Tress Index) and the household ability to pay (measured by percentage of households with income below R 42 000 p.a., unemployment rate and human development index).

The latest iHS Global Insight update of Langeberg LM's economy reveals an average economic growth rate over the past 5 years of 0.04% p.a.; with a GVA per capita of R 49 541 in an economy that is fairly diversified as indicated by a Tress Index of 47.66. This resulted in a "Very High" Risk rating by the economic risk component of the MRRI, mainly due to the low economic growth rate over the past five years. This average has been significantly impacted by the decline in GVA experienced in 2020 resulting from COVID-19 and associated lockdowns.



#### GRAPH : HOUSEHOLD ABILITY TO PAY RISK COMPONENT OF MRRI

The high percentage of indigent households reliant on support (16.6%); official unemployment rate of 6.8% and human development index of 0.73 resulted in a "Medium" household ability to pay risk component of MRRI.

The regional economy and the household ability to pay for services delivered by the municipality, rates Langeberg LM as "*Medium to High*" risk on the MRRI indicator scale i.e., there is a medium to high risk that the municipality will not be able to generate the forecast cash revenue expected in future.



GRAPH : REAL REVENUE PER CAPITA VS REAL GVA PER CAPITA

Real municipal revenue (excluding capital transfers) per capita increased by 1.2% in 2021, relative to the 0.7% increase in 2020. The GVA per Capita decreas