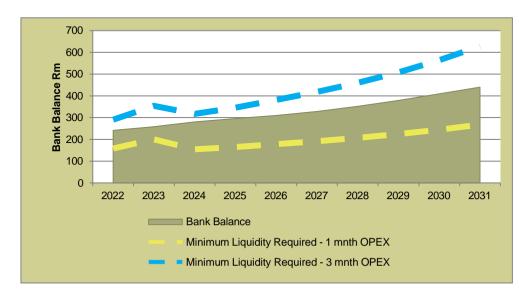

anning<br>Period (Rm)                      | R 748        | R 768                                     |
| Cash and Cash Equivalents at the end of<br>the<br>Planning Period (Rm)      | R 440        | R 304                                     |
| No of Months Cash Cover at the end of<br>the Planning<br>Period (Rm)        | 2.4          | 1.7                                       |
| Liquidity Ratio at the end of the Planning<br>Period                        | 1.3 : 1      | 1:1                                       |
| Gearing at the end of the Planning Period                                   | 22.3%        | 20.6%                                     |
| Debt Service to Total Expense Ratio at the<br>end of the<br>Planning Period | 5.7%         | 5.8%                                      |



#### BASE CASE











#### BASE CASE



#### ACCELERATE MTREF CAPITAL EXPENDITURE







#### BASE CASE









#### **COVID-19 IMPACT ASSESSMENT**

The COVID-19 pandemic has had a significant impact on Langeberg LM. This is indicated by the significant decline in economic output, increased unemployment rate and along with the decline in the municipality's ability to generate its revenues indicated by a reduction in the collection rate in FY2020 to below the NT recommended benchmark of 95%. As is evident, COVID-19 is expected to remain with us for the foreseeable future; in the South African context, the drive to vaccinate the population and reach herd immunity is currently at its infancy. The purpose of this assessment is to quantify the socio-economic variables that impact the fin