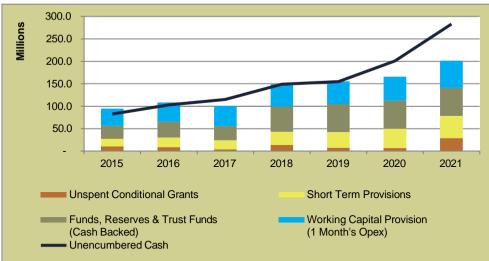

collection rate over the period from 94% to 104%.

Capital expenditure as a percentage of budgeted capital expenditure (budget implementation indicator) amounted to 52% i.e., underspending in the capital budget.

The capital expenditure over the last two years decreased when compared to FY2019. Significant to note is the implementation of the recommendation stated in the update prepared by IPM in 2020, which recommended the municipality taking up borrowings to fund its capital expenditure instead of utilising its own cash resources. The FY2021 capital expenditure of R56.8 million was funded primarily through: capital grants. (See ). A significant portion of capital grants was, however unspent at year end.



#### GRAPH : ANNUAL CAPITAL FUNDING MIX

#### **GRAPH : CASH AND INVESTMENTS**





#### **GRAPH : MINIMUM LIQUIDITY REQUIRED**

Cash and cash equivalents increased by R82.1 million (41%) from R201.0 million as at FYE2020 to R283.1 million as at FYE2021. This can be attributed to: 1) the improvement in the collection rate over the period (94% to 104%); 2) the municipality not having utilised its own cash resources to fund capital expenditure; and 3) the additional capital grant funds invested at year end on short term investments due to the underspending on capital expenditure. This resulted in an improvement in Langeberg LM's cash position whereby the cash balance net the statutory liquidity requirements of R201.6 million, was a cash surplus of R81.5 million; a significant improvement since FYE2019's cash deficit of R0.8 million.

Note: The statutory minimum liquidity