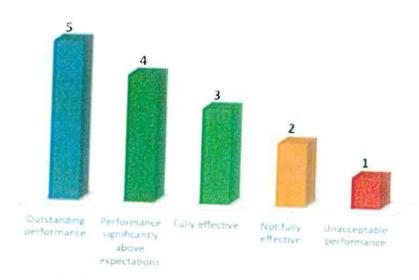

- 6.8.2 Such overall rating represents the outcome of the performance appraisal.
- The assessment of the performance of the Employee will be based on the following rating scale for KPIs:

| Terminology                                        | Description                                                                                                                                                                                                                                                                                                                                                                                                                                          |
|----------------------------------------------------|------------------------------------------------------------------------------------------------------------------------------------------------------------------------------------------------------------------------------------------------------------------------------------------------------------------------------------------------------------------------------------------------------------------------------------------------------|
| Outstanding performance                            | Performance far exceeds the standard expected of an employee at this level. The appraisal indicates that the Employee has achieved above fully effective results against all performance criteria and indicators as specified in the PA and Performance plan and maintained this in all areas of responsibility throughout the year.                                                                                                                 |
| Performance<br>significantly above<br>expectations | Performance is significantly higher than the standard expected in the job. The appraisal indicates that the Employee has achieved above fully effective results against more than half of the performance criteria and indicators and fully achieved all others throughout the year.                                                                                                                                                                 |
| Fully effective                                    | Performance fully meets the standards expected in all areas of<br>the job. The appraisal indicates that the Employee has fully<br>achieved effective results against all significant performance<br>criteria and indicators as specified in the PA and Performance<br>Plan.                                                                                                                                                                          |
| Not fully effective                                | Performance is below the standard required for the job in key areas. Performance meets some of the standards expected for the job. The review/assessment indicates that the employee has achieved below fully effective results against more than half the key performance criteria and indicators as specified in the PA and Performance Plan.                                                                                                      |
| Unacceptable performance                           | Performance does not meet the standard expected for the job. The review/assessment indicates that they employee has achieved below fully effective results against almost all of the performance criteria and indicators as specified in the PA and Performance Plan. The employee has failed to demonstrate the commitment or ability to bring performance up to the level expected in the job despite management efforts to encourage improvement. |