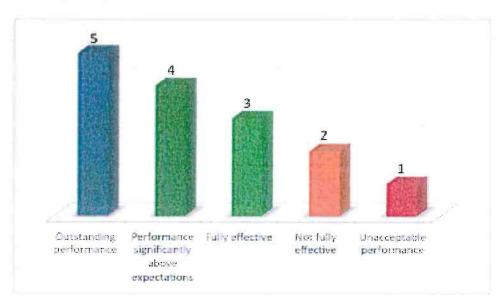

- 6.8.2 Such overall rating represents the outcome of the performance appraisal.
- The assessment of the performance of the Employee will be based on the following rating scale for KPIs:

| Terminology                                        | Description                                                                                                                                                                                                                                                                                                                                                                                                                                          |
|----------------------------------------------------|------------------------------------------------------------------------------------------------------------------------------------------------------------------------------------------------------------------------------------------------------------------------------------------------------------------------------------------------------------------------------------------------------------------------------------------------------|
| Outstanding performance                            | Performance far exceeds the standard expected of an employee at this level. The appraisal indicates that the Employee has achieved above fully effective results against all performance criteria and indicators as specified in the PA and Performance plan and maintained this in all areas of responsibility throughout the year.                                                                                                                 |
| Performance<br>significantly above<br>expectations | Performance is significantly higher than the standard expected in the job. The appraisal indicates that the Employee has achieved above fully effective results against more than half of the performance criteria and indicators and fully achieved all others throughout the year.                                                                                                                                                                 |
| Fully effective                                    | Performance fully meets the standards expected in all areas of<br>the job. The appraisal indicates that the Employee has fully<br>achieved effective results against all significant performance<br>criteria and indicators as specified in the PA and Performance<br>Plan.                                                                                                                                                                          |
| Not fully effective                                | Performance is below the standard required for the job in key areas. Performance meets some of the standards expected for the job. The review/assessment indicates that the employee has achieved below fully effective results against more than half the key performance criteria and indicators as specified in the PA and Performance Plan.                                                                                                      |
| Unacceptable performance                           | Performance does not meet the standard expected for the job. The review/assessment indicates that they employee has achieved below fully effective results against almost all of the performance criteria and indicators as specified in the PA and Performance Plan. The employee has failed to demonstrate the commitment or ability to bring performance up to the level expected in the job despite management efforts to encourage improvement. |