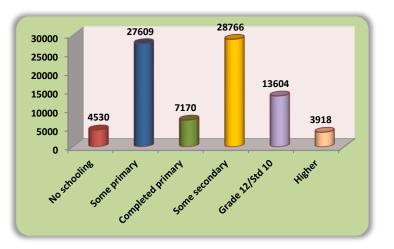

### Schooling within the Langeberg

Economic growth is reliant on a sufficiently trained workforce, particularly if economic diversification is required for that growth. In terms of schooling, 5% of residents above the age of 20 in the Langeberg area had no schooling which is significantly better than during the 2001 census where 12% of the population had no schooling. In 2011, 16% of the population had matric, with 5% having received higher education. However, while matric levels have improved since 2001, the higher education levels decreased slightly.

When broken down further, it is noted that more than 27,000 people have no education above primary level, with only 7170 who have completed primary schooling. These people are likely to find work above that of manual labouring. In contrast, the 5% people who have received higher education is likely to find opportunities in higher paying jobs.

### **Education**

|                   | Grand | Grand |
|-------------------|-------|-------|
|                   | Total | Total |
| No schooling      | 4530  | 5     |
| Some primary      | 27609 | 32    |
| Completed primary | 7170  | 8     |
| Some secondary    | 28766 | 34    |
| Grade 12/Std 10   | 13604 | 16    |
| Higher            | 3918  | 5     |
| Grand Total       | 85597 | 100   |