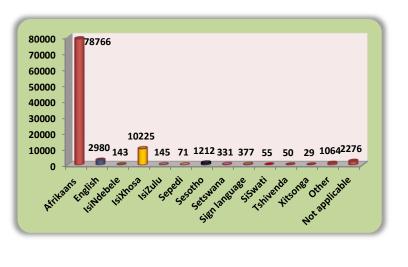

### Langeberg - Language

The language of preference for people from the Langeberg area is Afrikaans (81%), isiXhosa (10%), while three percent of the population prefers to speak English.

|                | Nr    | %   |
|----------------|-------|-----|
| Afrikaans      | 78766 | 81  |
| English        | 2980  | 3   |
| IsiNdebele     | 143   | 0   |
| IsiXhosa       | 10225 | 10  |
| IsiZulu        | 145   | 0   |
| Sepedi         | 71    | 0   |
| Sesotho        | 1212  | 1   |
| Setswana       | 331   | 0   |
| Sign language  | 377   | 0   |
| SiSwati        | 55    | 0   |
| Tshivenda      | 50    | 0   |
| Xitsonga       | 29    | 0   |
| Other          | 1064  | 1   |
| Not applicable | 2276  | 2   |
| Grand Total    | 97724 | 100 |