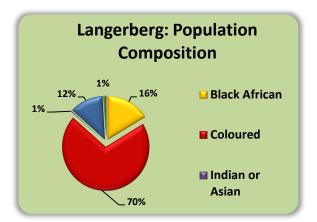

### **Population**

According to the 2011 census survey conducted by Statistics South Africa, Langeberg's demographics can be summarised as follows:

The Langeberg area has a population size of 97,724 persons, which means 12% of the people in the Cape Winelands District, and 2% of the people in the Western Cape reside within the Langeberg area. Coloureds (70%) are the largest population group by race, followed by black Africans (16%), and whites (12%). Females dominate the gender composition by 51% to 49% males.

### Population distribution by racial group

|                 | Nr    | %   |
|-----------------|-------|-----|
| Black African   | 15882 | 16  |
| Coloured        | 68708 | 70  |
| Indian or Asian | 312   | 0   |
| White           | 11983 | 12  |
| Other           | 841   | 1   |
| Grant Total     | 97724 | 100 |