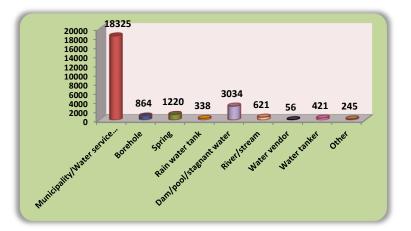

### Source of water

73% of households within the Langeberg area have access to municipal or service provider water with the rest of the households sourcing water coming from dams, rivers, tankers, etc. A number of interventions have been started within the Langeberg area to aid water security, including a water purification plant in Montagu and other developments to supplement the water demand. The upgrading and enlargement of the water purification plant in Ashton is in a planning phase.

|                            | nr    | %   |
|----------------------------|-------|-----|
| Municipality/Water service | 18325 | 73  |
| provider                   |       |     |
| Borehole                   | 864   | 3   |
| Spring                     | 1220  | 5   |
| Rain water tank            | 338   | 1   |
| Dam/pool/stagnant water    | 3034  | 12  |
| River/stream               | 621   | 2   |
| Water vendor               | 56    | 0   |
| Water tanker               | 421   | 2   |
| Other                      | 245   | 1   |
| Not applicable             | -     | -   |
| Grand Total                | 25125 | 100 |