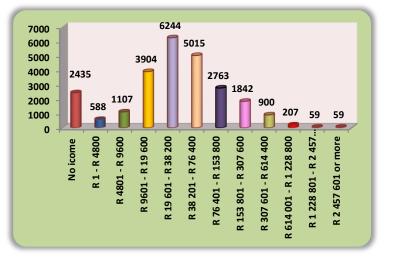

income. Furthermore, half of the population receives less than R1600 per month, making the dependency on the municipality for basic services a great concern. The Annual Household Income statistics paint a slightly better picture as 6244 households, or 24.85% earn between R19 601 and R38 200.

### Annual household income

|                           | Nr    | %     |
|---------------------------|-------|-------|
| No income                 | 2435  | 9.69  |
| R 1 - R 4800              | 588   | 2.34  |
| R 4801 - R 9600           | 1107  | 4.41  |
| R 9601 - R 19 600         | 3904  | 15.54 |
| R 19 601 - R 38 200       | 6244  | 24.85 |
| R 38 201 - R 76 400       | 5015  | 19.96 |
| R 76 401 - R 153 800      | 2763  | 11    |
| R 153 801 - R 307 600     | 1842  | 7.33  |
| R 307 601 - R 614 400     | 900   | 3.58  |
| R 614 001 - R 1 228 800   | 207   | 0.82  |
| R 1 228 801 - R 2 457 600 | 59    | 0.23  |
| R 2 457 601 or more       | 59    | 0.24  |
|                           | 25123 |       |