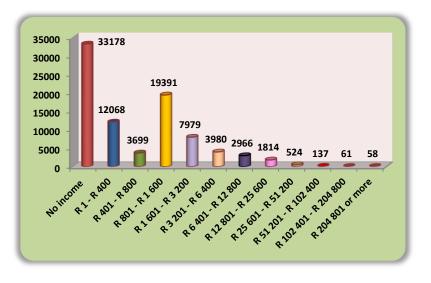

### **Official Employment Status**

According to Statistics South Africa, the official unemployment figure for the Langeberg area is estimated at 5%, however, it should be noted that the "Other not economically active" participants amounts to an overwhelming 24%. When compared to the average monthly income, a staggering 33,178 people, or 34% has no monthly

income. Furthermore, half of the population receives less than R1600 per month, making the dependency on the municipality for basic services a great concern. The Annual Household Income statistics paint a slightly better picture as 6244 households, or 24.85% earn between R19 601 and R38 200.

#### Individual Monthly Income

|                    | Nr.   | %  |
|--------------------|-------|----|
| No income          | 33178 | 34 |
| R 1 - R 400        | 12068 | 12 |
| R 401 - R 800      | 3699  | 4  |
| R 801 - R 1 600    | 19391 | 20 |
| R 1 601 - R 3 200  | 7979  | 8  |
| R 3 201 - R 6 400  | 3980  | 4  |
| R 6 401 - R 12 800 | 2966  | 3  |

| R 12 801 - R 25 600   | 1814  | 2   |
|-----------------------|-------|-----|
| R 25 601 - R 51 200   | 524   | 1   |
| R 51 201 - R 102 400  | 137   | 0   |
| R 102 401 - R 204 800 | 61    | 0   |
| R 204 801 or more     | 58    | 0   |
| Unspecified           | 9593  | 10  |
| Not applicable        | 2276  | 2   |
| Grand Total           | 97724 | 100 |