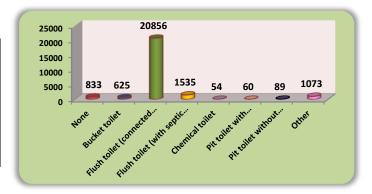

### Refuse disposal

At least 72% of the households within the Langeberg area's refuse are removed at least once a week, while 21% of households make use of a communal refuse dump. 83% of households make use of a flush toilet that's connected to a sewerage system while 3% make use of a bucket toilet.

### **Toilet facilities**

| None                                        | 833   | 3  |
|---------------------------------------------|-------|----|
| Bucket toilet                               | 625   | 83 |
| Flush toilet (connected to sewerage system) | 20856 | 6  |
| Flush toilet (with septic tank)             | 1535  | 0  |
| Chemical toilet                             | 54    | 0  |
| Pit toilet with ventilation (VIP)           | 60    | 0  |
| Pit toilet without ventilation              | 89    | 2  |
| Other                                       | 1073  | 4  |