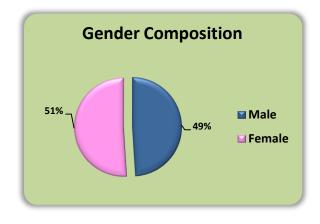

### **Population**

According to the 2011 census survey conducted by Statistics South Africa, Langeberg's demographics can be summarised as follows:

The Langeberg area has a population size of 97,724 persons, which means 12% of the people in the Cape Winelands District, and 2% of the people in the Western Cape reside within the Langeberg area. Coloureds (70%) are the largest population group by race, followed by black Africans (16%), and whites (12%). Females dominate the gender composition by 51% to 49% males.

### Langeberg - Gender Composition

|             | Grand<br>Total | %   | Black<br>African | Coloured | Indian<br>or<br>Asian | White | Other |
|-------------|----------------|-----|------------------|----------|-----------------------|-------|-------|
| Male        | 47891          | 49  | 8130             | 33335    | 197                   | 5686  | 543   |
| Female      | 49834          | 51  | 7752             | 35373    | 114                   | 6296  | 298   |
| Grand Total | 97724          | 100 | 15882            | 68708    | 312                   | 11983 | 841   |

|             | %   |
|-------------|-----|
| Male        | 49  |
| Female      | 51  |
| Grand Total | 100 |