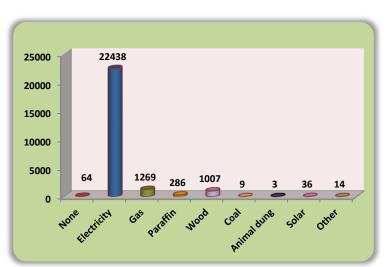

### Energy

89% of households within the Langeberg municipal area use electricity for cooking, while 70% uses electricity for heating. The municipality has committed itself to energy efficiency with the municipal area, through increasing capacity, upgrading networks and replacing out-dated electricity lines to reduce electricity loss.

### **Energy for cooking**

|             | Nr    | %   |
|-------------|-------|-----|
| None        | 64    | 0   |
| Electricity | 22438 | 89  |
| Gas         | 1269  | 5   |
| Paraffin    | 286   | 1   |
| Wood        | 1007  | 4   |
| Coal        | 9     | 0   |
| Animal dung | 3     | 0   |
| Solar       | 36    | 0   |
| Other       | 14    | 0   |
| Grand Total | 25125 | 100 |