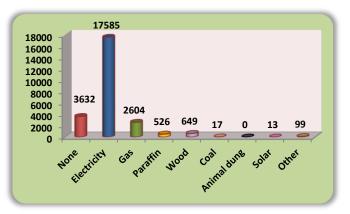

### **Energy for heating**

|             | Nr    | %   |
|-------------|-------|-----|
| None        | 3632  | 14  |
| Electricity | 17585 | 70  |
| Gas         | 2604  | 2   |
| Paraffin    | 526   | 3   |
| Wood        | 649   | 10  |
| Coal        | 17    | 0   |
| Animal dung | -     | -   |
| Solar       | 13    | 0   |
| Other       | 99    | 0   |
| Grand Total | 25125 | 100 |