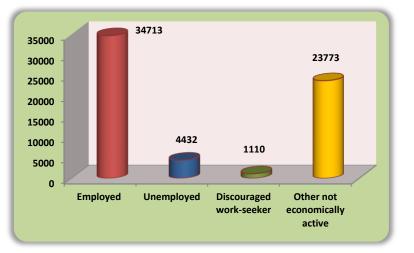

### **Official Employment Status**

According to Statistics South Africa, the official unemployment figure for the Langeberg area is estimated at 5%, however, it should be noted that the "Other not economically active" participants amounts to an overwhelming 24%. When compared to the average monthly income, a staggering 33,178 people, or 34% has no monthly

|                               | Nr    | %   |
|-------------------------------|-------|-----|
| Employed                      | 34713 | 36  |
| Unemployed                    | 4432  | 5   |
| Discouraged work-seeker       | 1110  | 1   |
| Other not economically active | 23773 | 24  |
| Age less than 15 years        | -     | -   |
| Not applicable                | 33697 | 34  |
| Grand Total                   | 97724 | 100 |