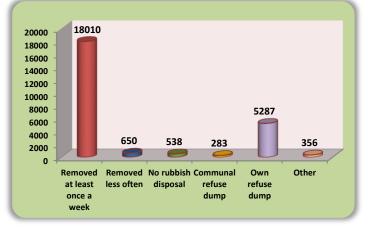

### Refuse disposal

At least 72% of the households within the Langeberg area's refuse are removed at least once a week, while 21% of households make use of a communal refuse dump. 83% of households make use of a flush toilet that's connected to a sewerage system while 3% make use of a bucket toilet.

|                              | Nr    | %   |
|------------------------------|-------|-----|
| Removed at least once a week | 18010 | 72  |
| Removed less often           | 650   | 3   |
| No rubbish disposal          | 538   | 1   |
| Communal refuse dump         | 283   | 21  |
| Own refuse dump              | 5287  | 2   |
| Other                        | 356   | 1   |
| Grand Total                  | 25125 | 100 |