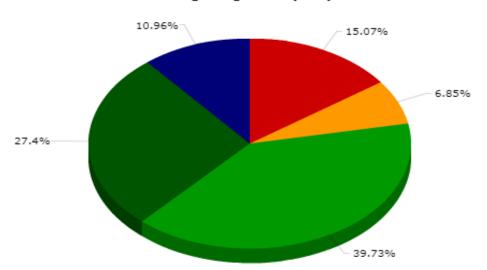

# Top Layer SDBIP Report Report drawn on 19 July 2017 at 14:37

for the months of September 2016 to June 2017.

|                        |                           |                      |                                        | Direct                | torate                  |                    |                       |
|------------------------|---------------------------|----------------------|----------------------------------------|-----------------------|-------------------------|--------------------|-----------------------|
|                        | Langeberg<br>Municipality | Municipal<br>Manager | Strategic and<br>Social<br>Development | Corporate<br>Services | Engineering<br>Services | Financial Services | Community<br>Services |
| KPI Not Met            | 11 (15.1%)                | -                    | -                                      | 1 (16.7%)             | 9 (25%)                 | -                  | 1 (20%)               |
| KPI Almost Met         | 5 (6.8%)                  | 1 (20%)              | 1 (14.3%)                              | 1 (16.7%)             | 1 (2.8%)                | 1 (7.1%)           | -                     |
| KPI Met                | 29 (39.7%)                | 4 (80%)              | 5 (71.4%)                              | 1 (16.7%)             | 13 (36.1%)              | 2 (14.3%)          | 4 (80%)               |
| KPI Well Met           | 20 (27.4%)                | -                    | 1 (14.3%)                              | 2 (33.3%)             | 9 (25%)                 | 8 (57.1%)          | -                     |
| KPI Extremely Well Met | 8 (11%)                   | -                    | -                                      | 1 (16.7%)             | 4 (11.1%)               | 3 (21.4%)          | -                     |
| Total:                 | 73                        | 5                    | 7                                      | 6                     | 36                      | 14                 | 5                     |