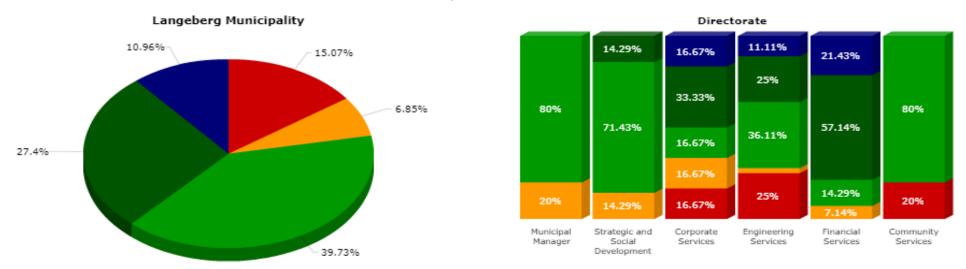

# Top Layer SDBIP Report Report drawn on 19 July 2017 at 14:37

for the months of September 2016 to June 2017.

|                        |                           |                      |                                        | Direct                | torate                  |                    |                       |
|------------------------|---------------------------|----------------------|----------------------------------------|-----------------------|-------------------------|--------------------|-----------------------|
|                        | Langeberg<br>Municipality | Municipal<br>Manager | Strategic and<br>Social<br>Development | Corporate<br>Services | Engineering<br>Services | Financial Services | Community<br>Services |
| KPI Not Met            | 11 (15.1%)                | -                    | -                                      | 1 (16.7%)             | 9 (25%)                 | -                  | 1 (20%)               |
| KPI Almost Met         | 5 (6.8%)                  | 1 (20%)              | 1 (14.3%)                              | 1 (16.7%)             | 1 (2.8%)                | 1 (7.1%)           | -                     |
| KPI Met                | 29 (39.7%)                | 4 (80%)              | 5 (71.4%)                              | 1 (16.7%)             | 13 (36.1%)              | 2 (14.3%)          | 4 (80%)               |
| KPI Well Met           | 20 (27.4%)                | -                    | 1 (14.3%)                              | 2 (33.3%)             | 9 (25%)                 | 8 (57.1%)          | -                     |
| KPI Extremely Well Met | 8 (11%)                   | -                    | -                                      | 1 (16.7%)             | 4 (11.1%)               | 3 (21.4%)          | -                     |
| Total:                 | 73                        | 5                    | 7                                      | 6                     | 36                      | 14                 | 5                     |