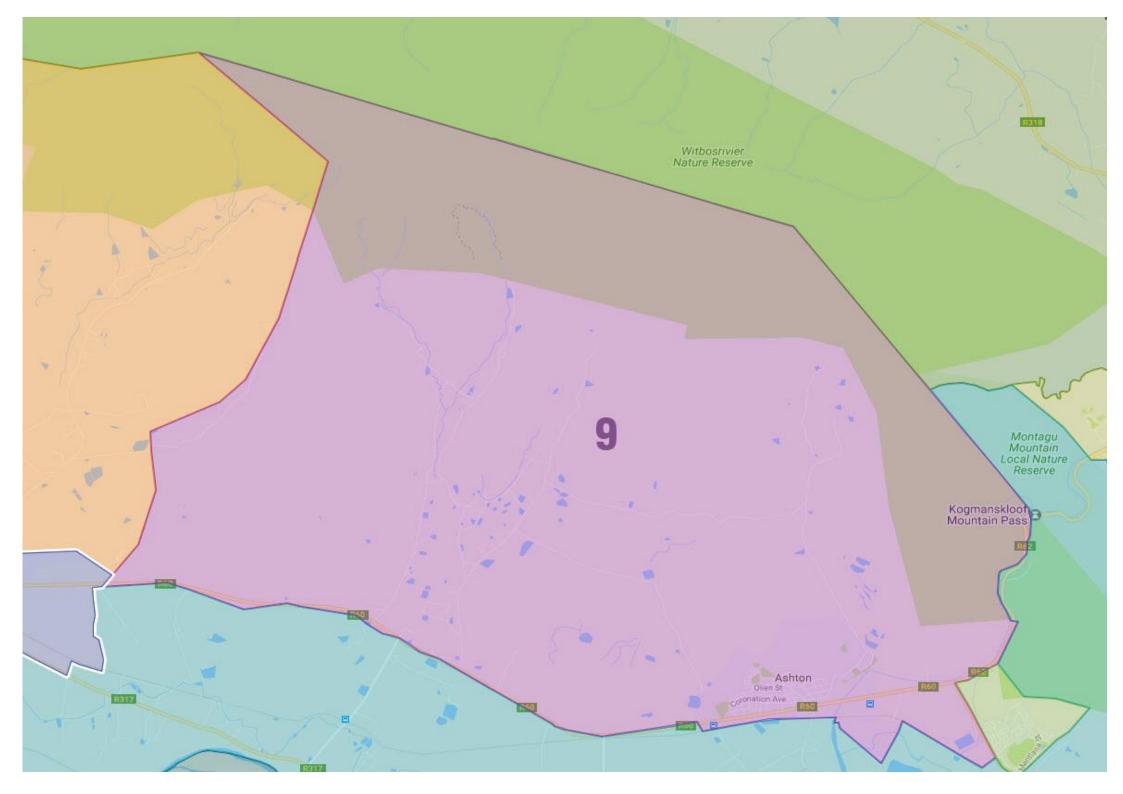

Revenue by Source: The graph below shows the funding of the 2017-2018 budget per revenue source expressed as a percentage:

|                                                                                                                                                                                                                                                                                                                                                                                                                                                                                                                                                 | WARD / WYK 9                                                                                                                                                                         |                                                                                                                                                                                                                                           |
|-------------------------------------------------------------------------------------------------------------------------------------------------------------------------------------------------------------------------------------------------------------------------------------------------------------------------------------------------------------------------------------------------------------------------------------------------------------------------------------------------------------------------------------------------|--------------------------------------------------------------------------------------------------------------------------------------------------------------------------------------|-------------------------------------------------------------------------------------------------------------------------------------------------------------------------------------------------------------------------------------------|
|                                                                                                                                                                                                                                                                                                                                                                                                                                                                                                                                                 | WARD BASED PLANNING                                                                                                                                                                  |                                                                                                                                                                                                                                           |
| и/vк                                                                                                                                                                                                                                                                                                                                                                                                                                                                                                                                            | S-GEBASEERDE BEPLANNING                                                                                                                                                              |                                                                                                                                                                                                                                           |
| 2017/2018                                                                                                                                                                                                                                                                                                                                                                                                                                                                                                                                       |                                                                                                                                                                                      | ad                                                                                                                                                                                                                                        |
|                                                                                                                                                                                                                                                                                                                                                                                                                                                                                                                                                 |                                                                                                                                                                                      |                                                                                                                                                                                                                                           |
| R100 000 Ward Project                                                                                                                                                                                                                                                                                                                                                                                                                                                                                                                           | Voorsien toilette in Hoofw                                                                                                                                                           | veg                                                                                                                                                                                                                                       |
| R100 000 Wyksprojek                                                                                                                                                                                                                                                                                                                                                                                                                                                                                                                             |                                                                                                                                                                                      |                                                                                                                                                                                                                                           |
| 2017-2018                                                                                                                                                                                                                                                                                                                                                                                                                                                                                                                                       | 2017-2018<br>Tom 5 Dejonition / Dejonitaito                                                                                                                                          | 2016-2017<br>Ton 5 Drioritics / Drioritaita                                                                                                                                                                                               |
| IDP Inputs / GOP Insette                                                                                                                                                                                                                                                                                                                                                                                                                                                                                                                        | Top 5 Priorities / Prioriteite                                                                                                                                                       | Top 5 Priorities / Prioriteite                                                                                                                                                                                                            |
| <ol> <li>Provide more housing and available land for<br/>housing<br/>Voorsien meer behuising en beskikbare grond vir<br/>behuising</li> <li>Provide selling points for electricity in</li> </ol>                                                                                                                                                                                                                                                                                                                                                | <ol> <li>Provide public toilets in the<br/>Main Rd<br/>Voorsien publieke toilette in die<br/>Hoofweg</li> </ol>                                                                      | 1. Provide a Youth Care Centre<br>Voorsien 'n Jeugsorgsentrum                                                                                                                                                                             |
| <ul> <li>Klaasvoogds</li> <li>Voorsien afsetpunte vir kragverkope in<br/>Klaasvoogds</li> <li>3. Provide sanitation and electricity in Riemvasmaak<br/>Informal Settlement</li> </ul>                                                                                                                                                                                                                                                                                                                                                           | 2) Provide land for housing<br><i>Grond vir behuising</i>                                                                                                                            | 2. Provide toilet facilities in Main Rd<br>Voorsien toiletgeriewe in Hoofweg                                                                                                                                                              |
| <ul> <li>Voorsien sanitasie en elektrisiteit vir<br/>Riemvasmaak Informele Nedersetting</li> <li>4. Provide public toilets in the Main Rd<br/>Voorsien publieke toilette in die Hoofweg</li> <li>5. Upgrade Cogmanskloof Clinic to a Day Hospital<br/>Opgradeer Cogmanskloof Kliniek na 'n<br/>Daghospitaal</li> <li>6. Upgrade Olyfboomlaan and roads in North West<br/>Opgradeer Olyfboomlaan en paaie in Noord-Wes</li> <li>7. Provide speed humps in Blue Bells Avenue,<br/>Renonkel Street, Disa Street and Olyfboom<br/>Avenue</li> </ul> | <ol> <li>Provide basic services in<br/>Riemvasmaak Informal<br/>Settlement<br/>Voorsien basiese dienste vir<br/>Riemvasmaak Informele<br/>Nedersetting</li> </ol>                    | 3. Construct and upgrade roads<br>in Kogmanskloof<br>Bou en opgradeer paaie in<br>Kogmanskloof<br>Tar all gravel roads in North<br>West and in new housing<br>scheme<br>Teer alle grondpaaie in<br>Noord-Wes en in nuwe<br>behuisingskema |
| <ul> <li>Voorsien spoedwalle in Blue Bellslaan,<br/>Renonkelstraat, Disastraat en Olyfboomlaan</li> <li>8. Provide a play park<br/>Voorsien 'n speelpark</li> <li>9. Provide an outdoor gym<br/>Voorsien 'n opelug gym</li> <li>10. Provide youth programmes in Klaasvoogds</li> </ul>                                                                                                                                                                                                                                                          | <ol> <li>Upgrading of gravel roads in<br/>North West, Olyfboom and<br/>Aalwyn Avenue<br/>Opgradering van grondpaaie in<br/>Noord-wes, Olyfboomlaan en<br/>Aalwynlaan</li> </ol>      | 4. Upgrade Barnard Hall<br>Opgradeer Barnardsaal                                                                                                                                                                                          |
| <ul> <li>Voorsien jeugprogramme in Klaasvoogds</li> <li>(Barnard Hall - Ashton) 19 October 2016</li> <li>Build a youth centre</li> <li>Building of a swimming pool/waterpark</li> <li>Build a sporting facility</li> </ul>                                                                                                                                                                                                                                                                                                                      | 5) Speedhumps at Blue-bells<br>Renonkel and Disa Street,<br>Aalwyn and Olyfboom Avenue<br>Spoedwalle te Blue-bellslaan,<br>Renonkelstraat, Disastraat,<br>Aalwynlaan en Olyfboomlaan | 5. Provide a play park in North<br>West<br>Voorsien 'n speelpark in<br>Noord-Wes                                                                                                                                                          |
| <ul> <li>Build a decent cricket field</li> <li>Build a multi-purpose centre (with gym)</li> <li>Build a hall for Ashton Secondary School</li> <li>Upgrade the Cogmanskloof sporting terrain</li> <li>Make land available for housing<br/>development</li> <li>Provision of musical instruments for the<br/>youth</li> </ul>                                                                                                                                                                                                                     | Ander Departemente<br>1. Opgradering van Cogmanskloof kli                                                                                                                            | iniek na dag hospital                                                                                                                                                                                                                     |

|                                                                                                                                                                                                                                                                                                                                                                                                                                                                                                                                                                                                                                                                                                                                                                                                                                                                                                                                                                                                                                                                                                                                                                                                   | S-GEBASEERDE BEPLANNING                                                                                                                                                                                                                                                                                                                                  |                                                                                                                                                   |
|---------------------------------------------------------------------------------------------------------------------------------------------------------------------------------------------------------------------------------------------------------------------------------------------------------------------------------------------------------------------------------------------------------------------------------------------------------------------------------------------------------------------------------------------------------------------------------------------------------------------------------------------------------------------------------------------------------------------------------------------------------------------------------------------------------------------------------------------------------------------------------------------------------------------------------------------------------------------------------------------------------------------------------------------------------------------------------------------------------------------------------------------------------------------------------------------------|----------------------------------------------------------------------------------------------------------------------------------------------------------------------------------------------------------------------------------------------------------------------------------------------------------------------------------------------------------|---------------------------------------------------------------------------------------------------------------------------------------------------|
| 2017/2018<br>R100 000 Ward Project<br>R100 000 Wyksprojek                                                                                                                                                                                                                                                                                                                                                                                                                                                                                                                                                                                                                                                                                                                                                                                                                                                                                                                                                                                                                                                                                                                                         | Provide toilets in Main Roa<br>Voorsien toilette in Hoofw                                                                                                                                                                                                                                                                                                |                                                                                                                                                   |
| 2017-2018<br>IDP Inputs / GOP Insette                                                                                                                                                                                                                                                                                                                                                                                                                                                                                                                                                                                                                                                                                                                                                                                                                                                                                                                                                                                                                                                                                                                                                             | 2017-2018<br>Top 5 Priorities / Prioriteite                                                                                                                                                                                                                                                                                                              | 2016-2017<br>Top 5 Priorities / Prioriteite                                                                                                       |
| <ul> <li>Upgrade the clinic (too small) and have at least three doctors</li> <li>Establish a youth forum</li> <li>Dahilia Street no.1 – look into re-building her burnt down house (Van Niekerk, a pensioner lives there)</li> <li>North-Wes area- daar is water wat sig</li> <li>Place more skips in the area</li> <li>Enlarge the library and provide more books</li> <li>Look into the policing of citizens</li> <li>River to be dredged</li> <li>Repair potholes</li> <li>Maintain the infrastructure that is already there</li> <li>Investigate the free usage of community halls for youth programs</li> <li>Address the free roaming of cattle on the R60 (passing Zolani)</li> <li>Address the illegal activities taking place in Swart Street (open empty house)</li> <li>Expanding of security personnel at various municipal facilities</li> <li>Transfer of ownership of title deeds</li> <li>Building of speed bumps</li> <li>Establish a club for the elderly</li> <li>Look into decreasing the hourly rate of renting community halls</li> <li>Provide toilets for the public in the Main Road</li> <li>The reservoir must be cleaned during the school vacation period</li> </ul> | <ul> <li>Landelike Wyke Insette vir Kaapse W<br/>Staasdepartemente</li> <li>1. Kragverkoop punte by Klaasvo</li> <li>2. Ontwikkelingsprogramme vir je</li> <li>3. Busskuilings in Klaasvoogds (L</li> <li>4. Skoonmaak van stormwaterpy)</li> <li>5. Afsny van riete by Rosendal ga<br/>belemmer</li> <li>6. Vullis verwydering in die landel</li> </ul> | ynland Distrik Munisipaliteit en<br>ogds<br>ugdiges te Klaasvoogds<br>avender farm)<br>pe by Rosendal Gastehuis<br>astehuis aangesien dit die sig |

# Capital Projects for 2017/18

| Project                                                        | Ward/s | Budget 2017/18 |
|----------------------------------------------------------------|--------|----------------|
| Development of New Park in Cogmanskloof                        | 9      | 300 000        |
| Upgrading of Cloak Rooms at the Cogmanskloof Sports<br>Grounds | 9      | 100 000        |
| Rehabilitation of Upgrading of Roads Ashton                    | 9      | -              |
| Ward Project Ward 9                                            | 9      | 100 000        |