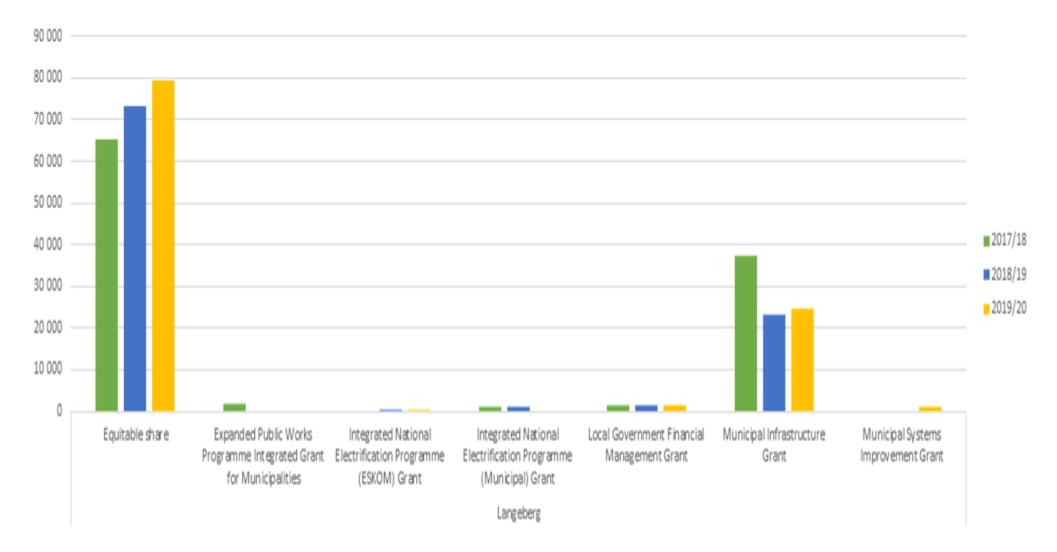

epartment of Health** listed **6 infrastructure and/or capital expenditure** projects with a total MTEF **budget of R13,311 million** aiming to achieve 'Health' outcomes. Two of these projects are refurbishments, rehabilitation or upgradings and additions. The new infrastructure built at the Robertson Hospital is in close-out phase. Included in the budget estimates are 3 projects related to investment in health technology or quality assurance initiatives.

<sup>&</sup>lt;sup>1</sup> Source: Western Cape Government: Provincial Treasury. Budget Estimates of Provincial Revenue and Expenditure, 2017. ISBN 978-0-621-45141-2. Published March 2017.

### National Departments Allocations:

Below is a graph setting out ALLOCATIONS by NATIONAL / MUNICIPALITY for the MTEF for Langeberg Municipality.



| DEPARTMENT                                        | CATEGORY OF<br>PAYMENT                                                   | FUNDING                                                                   | DATE    | AMOUNT<br>[R'000] |
|---------------------------------------------------|--------------------------------------------------------------------------|---------------------------------------------------------------------------|---------|-------------------|
| National Treasury                                 | Direct transfers - capacity<br>building and other current<br>transfers   | Local Government Financial<br>Management Grant                            | 2017/18 | 1 550             |
| Public Works                                      | Direct transfers - capacity<br>building