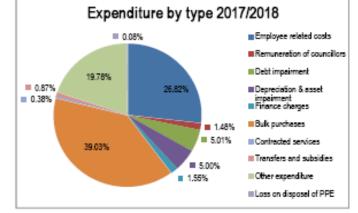

Expenditure category increases

- Salaries and Wages (incl increments): 7.8%
- Repairs & Maintenance: 15.80%
- Capital Costs: 34.26%

Bulk Purchases (Water and Electricity): 3.49% .

Expenditure by Type: The graph below shows how the 2017-2018 budget will be spent per expenditure type expressed as a percentage: