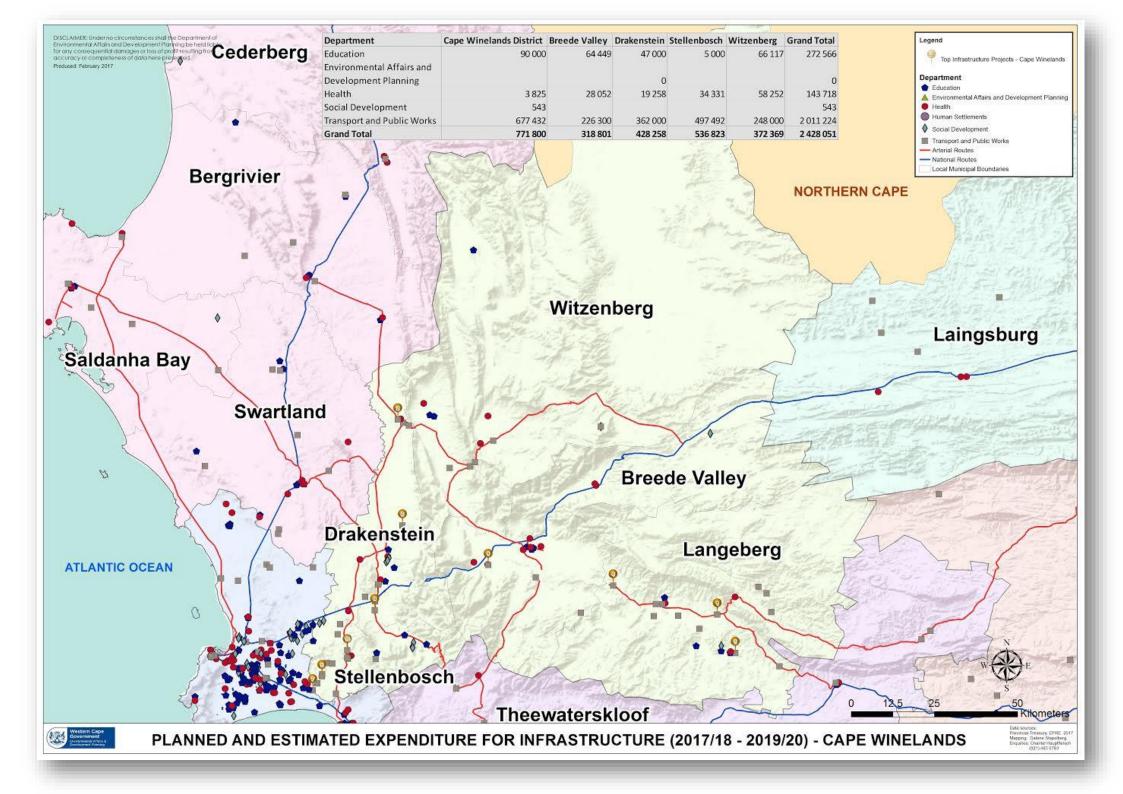

#### Budget overview

The Municipality's 2017/18 budget amounts to R 758, 923 million, made up as follows

- Capital Budget of R 72, 791 million and an
- Operating Budget of R 686, 132 million

Capital expenditure for 2017-2018 per funding source expressed as a percentage: