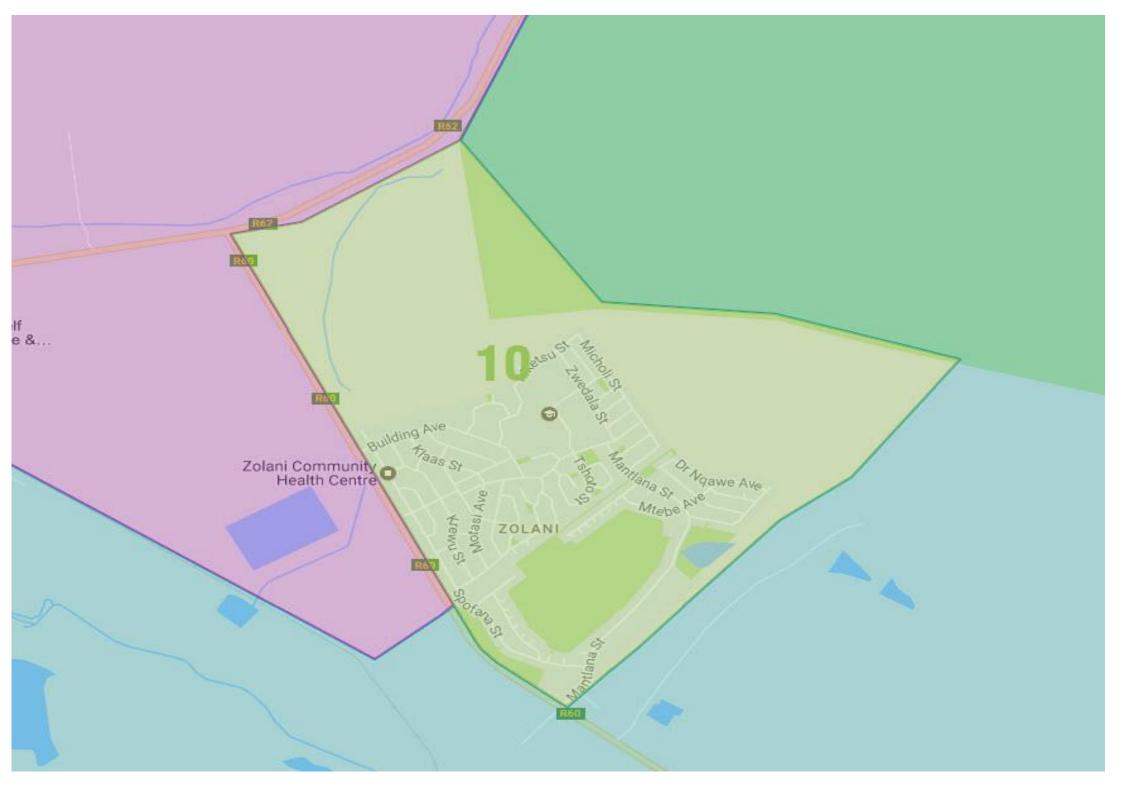

|                                                                                                                                                                                                                                                                                                                                                                                                                                                                                                                                                                                                                                                                                    | WARD / WYK 10<br>WARD BASED PLANNING<br>S-GEBASEERDE BEPLANNING                                                                                                                                            |                                                                                                                                                                                                                                                                                                                                                                       |
|------------------------------------------------------------------------------------------------------------------------------------------------------------------------------------------------------------------------------------------------------------------------------------------------------------------------------------------------------------------------------------------------------------------------------------------------------------------------------------------------------------------------------------------------------------------------------------------------------------------------------------------------------------------------------------|------------------------------------------------------------------------------------------------------------------------------------------------------------------------------------------------------------|-----------------------------------------------------------------------------------------------------------------------------------------------------------------------------------------------------------------------------------------------------------------------------------------------------------------------------------------------------------------------|
| 2017/2018<br>R100 000 Ward Project<br>R100 000 Wyksprojek                                                                                                                                                                                                                                                                                                                                                                                                                                                                                                                                                                                                                          | Continue Paving of the road to the Cer                                                                                                                                                                     | metery                                                                                                                                                                                                                                                                                                                                                                |
| 2017-2018                                                                                                                                                                                                                                                                                                                                                                                                                                                                                                                                                                                                                                                                          | 2017-2018<br>Ton 5 Drioritico / Drioritoito                                                                                                                                                                | 2016-2017                                                                                                                                                                                                                                                                                                                                                             |
| <ul> <li>IDP Inputs / GOP Insette</li> <li>Tar Walaza Street, Zolani<br/>Teer Walazastraat, Zolani</li> <li>Add a room to the houses at Karpad<br/>Bou 'n kamer aan die huise by Karpad</li> <li>Build more houses in Zolani</li> </ul>                                                                                                                                                                                                                                                                                                                                                                                                                                            | Top 5 Priorities / Prioriteite1. Construct and upgrade the<br>following gravel roads to paving:Mtebe, Walaza, Mkungekwa, Dr<br>Nqawe, Father Weader, Mabombo,<br>Suluba, Mbotshelwa and Ndyinini<br>Street | Top 5 Priorities / Prioriteite         1. Upgrade the sewerage system         Opgradeer die rioolstelsel                                                                                                                                                                                                                                                              |
| Bou meer huise in Zolani <ul> <li>Tar Suluba Street</li> <li>Teer Sulubastraat</li> <li>Address sewerage issues</li> </ul> <li>Spreek riool-kwessies aan <ul> <li>Build more houses</li> <li>Bou meer huise</li> </ul> </li>                                                                                                                                                                                                                                                                                                                                                                                                                                                       | <ol> <li>Upgrade Sewerage pipes at the<br/>following Streets:</li> <li>Bougard, Klaas, Madlolo, Maqolo,<br/>Majola and Mtebe Street</li> </ol>                                                             | 2. Repair water pipes<br>Herstel waterpype                                                                                                                                                                                                                                                                                                                            |
| <ul> <li>Bou meer huise <ul> <li>Tar roads</li> </ul> </li> <li>Teer paaie <ul> <li>Build a Multi Purpose Centre for training, art and youth activities to decrease crime in Zolani</li> <li>Bou 'n Veeldoelige Sentrum vir opleiding, kuns en jeugaktiwiteite om misdaad in Zolani te bekamp</li> <li>Extend the RDP houses of Karpad with one room</li> <li>Brei die HOP huise in Karpad uit met een kamer</li> <li>Provide inside toilets to all houses Voorsien binne-toilette in alle huise</li> <li>Employ fire fighters for every community to speed up reaction time</li> </ul> </li> <li>Stel brandweermanne vir elke gemeenskap aan om reaksie-tyd te verhaas</li> </ul> | <ol> <li>Build a Multipurpose Centre<br/>(Rezone the Rugby stadium to<br/>build the Centre)</li> </ol>                                                                                                     | 3. Renovate hostels into family<br>flats<br>Omskep hostelle in<br>gesinswoonstelle                                                                                                                                                                                                                                                                                    |
|                                                                                                                                                                                                                                                                                                                                                                                                                                                                                                                                                                                                                                                                                    | <ul> <li>4. Provide Speed bumps in Bekela<br/>and the following streets:<br/>Mketsu, Mantlana, Dudumashe,<br/>Khosi, Motasi, Ndinisa, Mtebe and<br/>Matroos Street</li> </ul>                              | <ul> <li>4. Construct and upgrade gravel roads to tar roads:</li> <li>Bou en opgradeer grondpaaie na teer paaie:</li> <li>Mtebe, Walaza, Mkungekwa, Dr Nqawe, Father Weader,</li> <li>Mabombo, Suluba, Quwe,</li> <li>Jantjies, Mbotshelwa, Ndyinini.</li> <li>Mtebe, Walaza, Mkungekwa, Dr Nqawe, Father Weader,</li> <li>Jantjies, Mbotshelwa, Ndyinini.</li> </ul> |
| Community meeting 13 October 2016                                                                                                                                                                                                                                                                                                                                                                                                                                                                                                                                                                                                                                                  | <ol> <li>Provide land for housing<br/>(engage with Bruwer for<br/>purchase) Owner of the farm</li> </ol>                                                                                                   | 5. Provide toilets and taps at the graveyard<br>Voorsien toilette en krane by die                                                                                                                                                                                                                                                                                     |
| 1. Disappointed with presence of Security.                                                                                                                                                                                                                                                                                                                                                                                                                                                                                                                                                                                                                                         | adjacent to Zolani                                                                                                                                                                                         | begraafplaas                                                                                                                                                                                                                                                                                                                                                          |

# Capital projects

| Project                                        | Ward/s  | Budget 2017/18 |
|------------------------------------------------|---------|----------------|
| Upgrading of Road to Zolani Cemetery           | 10      | 100 000        |
| Ward Project Ward 10                           | 10      | 100 000        |
| Replace 11Kv Oil Insulated Switchgear 1        | 9,10    | 169 330        |
| Replace 11Kv Switchgear Ashton Main Substation | 9,10,11 | 4 536 900      |