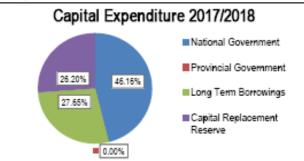

#### Budget overview

The Municipality's 2017/18 budget amounts to R 758, 923 million, made up as follows

- Capital Budget of R 72, 791 million and an
- Operating Budget of R 686, 132 million

Capital expenditure for 2017-2018 per funding source expressed as a percentage: