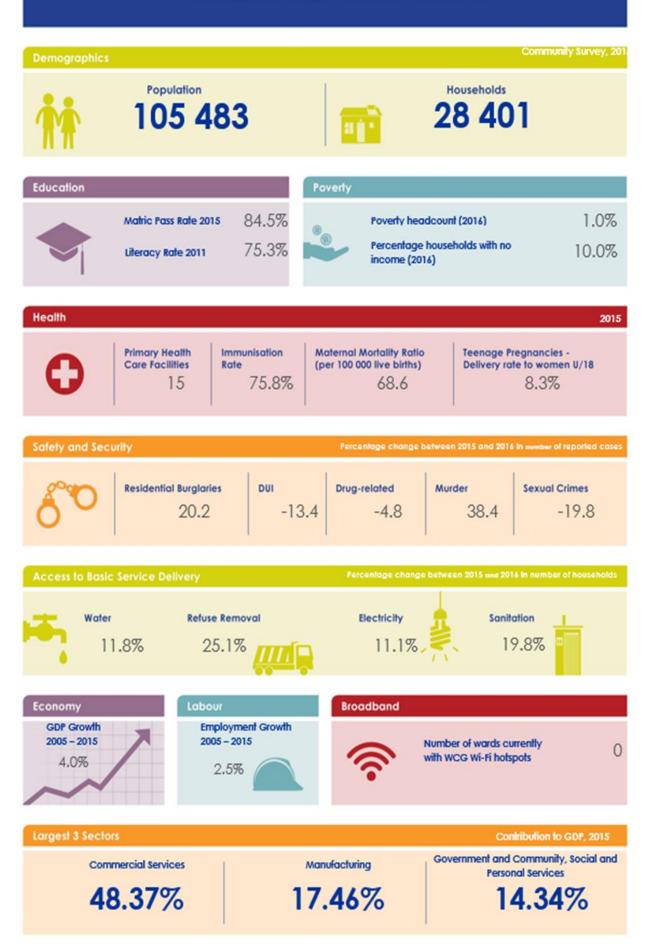

on of resources<br>To promote social cohesion within the municipal service area<br>To facilitate and strengthen public participation towards deepen democracy                                                                                                                                                                                                                                                                                                                                                                                                                                                                                                                                                                                                                                      |

# Langeberg: At a Glance



#### LANGEBERG MUNICIPAL DRAFT BUDGET - OPEN FOR PUBLIC COMMENTS

#### PUBLIC COMMENTS ON MUNICIPAL DRAFT BUDGET, DRAFT INTEGRATED DEVELOPMENT PLAN, POLICIES AND DETERMINATION OF TARIFFS FOR THE FINANCIAL YEAR: 01 JULY 2017 TO 30 JUNE 2018

Notice is hereby given that the following items was tabled by Council on 28 March 2017 r Inspectio

- lunicipal Draft Budget
- Budget Related Policies the Determination of Tariffs
- Draft Integrated Development Plan (IDP)
- Spatial Development Framework (SDF

The abovementioned documents are available at the reception desk of all Municipal Offices, libraries or www.langeberg.gov.za

#### Submit your written comments to the Municipal Manager by 5 May 2017

Comments received after the closing time will not be considered. Comments must be clearly marked: