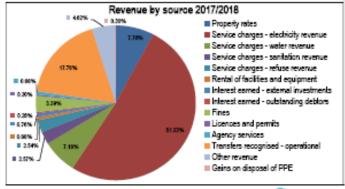

Revenue by Source: The graph below shows the funding of the 2017-2018 budget per revenue source expressed as a percentage:

|                                                                                                                                                                                                                                                                                                                                                                                                                                                                                                                                                 | WARD / WYK 9                                                                                                                                                                         |                                                                                                                                                                                                                                           |
|-------------------------------------------------------------------------------------------------------------------------------------------------------------------------------------------------------------------------------------------------------------------------------------------------------------------------------------------------------------------------------------------------------------------------------------------------------------------------------------------------------------------------------------------------|--------------------------------------------------------------------------------------------------------------------------------------------------------------------------------------|-------------------------------------------------------------------------------------------------------------------------------------------------------------------------------------------------------------------------------------------|
|                                                                                                                                                                                                                                                                                                                                                                                                                                                                                                                                                 | WARD BASED PLANNING                                                                                                                                                                  |                                                                                                                                                                                                                                           |
| и/vк                                                                                                                                                                                                                                                                                                                                                                                                                                                                                                                                            | S-GEBASEERDE BEPLANNING                                                                                                                                                              |                                                                                                                                                                                                                                           |
| 2017/2018                                                                                                                                                                                                                                                                                                                                                                                                                                                                                                                                       |                                                                                                                                                                                      | ad                                                                                                                                                                                                                                        |
|                                                                                                                                                                                                                                                                                                                                                                                                                                                                                                                                                 |                                                                                                                                                                                      |                                                                                                                                                                                                                                           |
| R100 000 Ward Project                                                                                                                                                                                                                                                                                                                                                                                                                                                                                                                           | Voorsien toilette in Hoofw                                                                                                                                                           | veg                                                                                                                                                                                                                                       |
| R100 000 Wyksprojek                                                                                                                                                                                                                                                                                                                                                                                                                                                                                                                             |                                                                                                                                                                                      |                                                                                                                                                                                                                                           |
| 2017-2018                                                                                                                                                                                                                                                                                                                                                                                                                                                                                                                                       | 2017-2018<br>Tom 5 Dejonition / Dejonitaito                                                                                                                                          | 2016-2017<br>Ton 5 Drioritics / Drioritaita                                                                                                                                                                                               |
| IDP Inputs / GOP Insette                                                                                                                                                                                                                                                                                                                                                                                                                                                                                                                        | Top 5 Priorities / Prioriteite                                                                                                                                                       | Top 5 Priorities / Prioriteite                                                                                                                                                                                                            |
| <ol> <li>Provide more housing and available land for<br/>housing<br/>Voorsien meer behuising en beskikbare grond vir<br/>behuising</li> <li>Provide selling points for electricity in</li> </ol>                                                                                                                                                                                                                                                                                                                                                | <ol> <li>Provide public toilets in the<br/>Main Rd<br/>Voorsien publieke toilette in die<br/>Hoofweg</li> </ol>                                                                      | 1. Provide a Youth Care Centre<br>Voorsien 'n Jeugsorgsentrum                                                                                                                                                                             |
| <ul> <li>Klaasvoogds</li> <li>Voorsien afsetpunte vir kragverkope in<br/>Klaasvoogds</li> <li>3. Provide sanitation and electricity in Riemvasmaak<br/>Informal Settlement</li> </ul>                                                                                                                                                                                                                                                                                                                                                           | 2) Provide land for housing<br><i>Grond vir behuising</i>                                                                                                                            | 2. Provide toilet facilities in Main Rd<br>Voorsien toiletgeriewe in Hoofweg                                                                                                                                                              |
| <ul> <li>Voorsien sanitasie en elektrisiteit vir<br/>Riemvasmaak Informele Nedersetting</li> <li>4. Provide public toilets in the Main Rd<br/>Voorsien publieke toilette in die Hoofweg</li> <li>5. Upgrade Cogmanskloof Clinic to a Day Hospital<br/>Opgradeer Cogmanskloof Kliniek na 'n<br/>Daghospitaal</li> <li>6. Upgrade Olyfboomlaan and roads in North West<br/>Opgradeer Olyfboomlaan en paaie in Noord-Wes</li> <li>7. Provide speed humps in Blue Bells Avenue,<br/>Renonkel Street, Disa Street and Olyfboom<br/>Avenue</li> </ul> | <ol> <li>Provide basic services in<br/>Riemvasmaak Informal<br/>Settlement<br/>Voorsien basiese dienste vir<br/>Riemvasmaak Informele<br/>Nedersetting</li> </ol>                    | 3. Construct and upgrade roads<br>in Kogmanskloof<br>Bou en opgradeer paaie in<br>Kogmanskloof<br>Tar all gravel roads in North<br>West and in new housing<br>scheme<br>Teer alle grondpaaie in<br>Noord-Wes en in nuwe<br>behuisingskema |
| <ul> <li>Voorsien spoedwalle in Blue Bellslaan,<br/>Renonkelstraat, Disastraat en Olyfboomlaan</li> <li>8. Provide a play park<br/>Voorsien 'n speelpark</li> <li>9. Provide an outdoor gym<br/>Voorsien 'n opelug gym</li> <li>10. Provide youth programmes in Klaasvoogds</li> </ul>                                                                                                                                                                                                                                                          | <ol> <li>Upgrading of gravel roads in<br/>North West, Olyfboom and<br/>Aalwyn Avenue<br/>Opgradering van grondpaaie in<br/>Noord-wes, Olyfboomlaan en<br/>Aalwynlaan</li> </ol>      | 4. Upgrade Barnard Hall<br>Opgradeer Barnardsaal                                                                                                                                                                                          |
| <ul> <li>Voorsien jeugprogramme in Klaasvoogds</li> <li>(Barnard Hall - Ashton) 19 October 2016</li> <li>Build a youth centre</li> <li>Building of a swimming pool/waterpark</li> <li>Build a sporting facility</li> </ul>                                                                                                                                                                                                                                                                                                                      | 5) Speedhumps at Blue-bells<br>Renonkel and Disa Street,<br>Aalwyn and Olyfboom Avenue<br>Spoedwalle te Blue-bellslaan,<br>Renonkelstraat, Disastraat,<br>Aalwynlaan en Olyfboomlaan | 5. Provide a play park in North<br>West<br>Voorsien 'n speelpark in<br>Noord-Wes                                                                                                                                                          |
| <ul> <li>Build a decent cricket field</li> <li>Build a multi-purpose centre (with gym)</li> <li>Build a hall for Ashton Secondary School</li> <li>Upgrade the Cogmanskloof sporting terrain</li> <li>Make land available for housing<br/>development</li> <li>Provision of musical instruments for the<br/>youth</li> </ul>                                                                                                                                                                                                                     | Ander Departemente<br>1. Opgradering van Cogmanskloof kli                                                                                                                            | iniek na dag hospital                                                                                                                                                                                                                     |