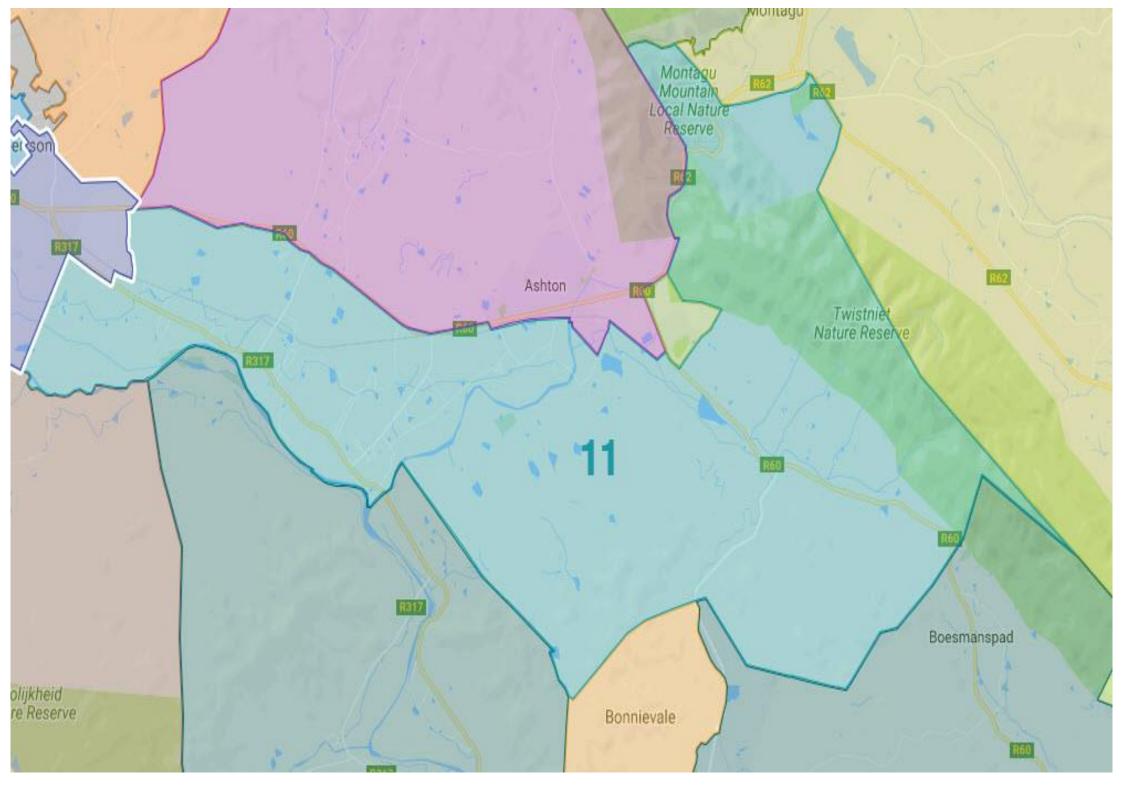

# Capital Projects for 2017/18

| Project                                                        | Ward/s | Budget 2017/18 |
|----------------------------------------------------------------|--------|----------------|
| Development of New Park in Cogmanskloof                        | 9      | 300 000        |
| Upgrading of Cloak Rooms at the Cogmanskloof Sports<br>Grounds | 9      | 100 000        |
| Rehabilitation of Upgrading of Roads Ashton                    | 9      | -              |
| Ward Project Ward 9                                            | 9      | 100 000        |